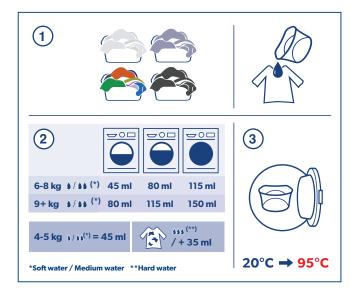

## $\checkmark$ where to use

- Safe to use on all types of white and colored textiles.
- Can be used at wash temperatures from 20°C till 95°C. Always follow the wash instructions as mentioned on the fabric label.
- Can be used at all water hardness. Adjust the dosage according to your local water hardness as recommended in the dosing instructions.

### $\times$ where not to use

• Cannot be used for wool & silk textiles.

## PROTOCOL OF USE