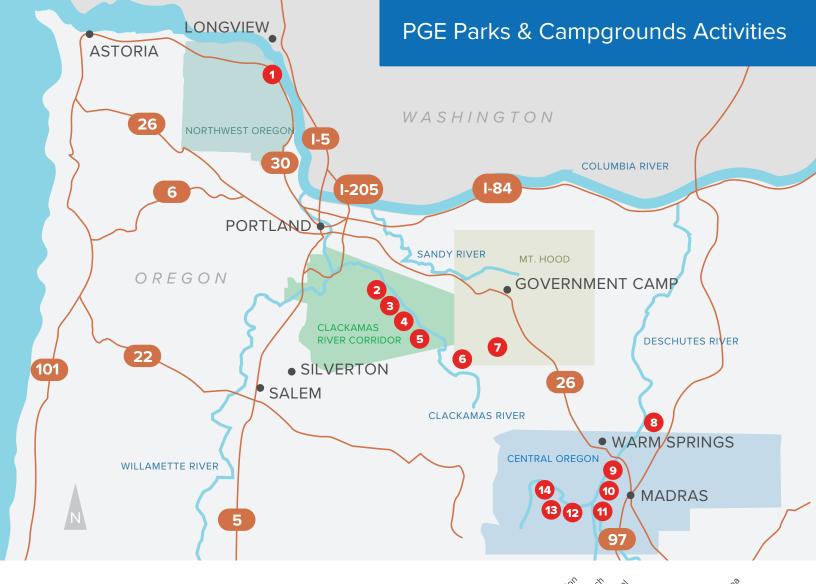

| PGF | Parks  | R, | Recreation | Δrea | Δmenities |
|-----|--------|----|------------|------|-----------|
|     | I GINS | œ  | Necreation | Alea | Amemics   |

|    |                            |                                                           | Cabix | Carni | Disc Oisc | or.<br>Fishir | O HIKITI | Interp | Motor | Notor | Paddi | Paddl | Picnic | Reser                                                                                                                                                                                                                                                                                                                                                                                                                                                                                                                                                                                                                                                                                                                                                                                                                                                                                                                                                                                                                                                                                                                                                                                                                                                                                                                                                                                                                                                                                                                                                                                                                                                                                                                                                                                                                                                                                                                                                                                                                                                                                                                    | Playo | Sceni | c wildi |
|----|----------------------------|-----------------------------------------------------------|-------|-------|-----------|---------------|----------|--------|-------|-------|-------|-------|--------|--------------------------------------------------------------------------------------------------------------------------------------------------------------------------------------------------------------------------------------------------------------------------------------------------------------------------------------------------------------------------------------------------------------------------------------------------------------------------------------------------------------------------------------------------------------------------------------------------------------------------------------------------------------------------------------------------------------------------------------------------------------------------------------------------------------------------------------------------------------------------------------------------------------------------------------------------------------------------------------------------------------------------------------------------------------------------------------------------------------------------------------------------------------------------------------------------------------------------------------------------------------------------------------------------------------------------------------------------------------------------------------------------------------------------------------------------------------------------------------------------------------------------------------------------------------------------------------------------------------------------------------------------------------------------------------------------------------------------------------------------------------------------------------------------------------------------------------------------------------------------------------------------------------------------------------------------------------------------------------------------------------------------------------------------------------------------------------------------------------------------|-------|-------|---------|
|    | Recreation Area            | Season                                                    | ١     |       |           | Α,            | \\       | 11.    | 4.    | 4.    | Q°    | ٧٠    | Α,     | \ \tau_{\text{\text{\text{\text{\text{\text{\text{\text{\text{\text{\text{\text{\text{\text{\text{\text{\text{\text{\text{\text{\text{\text{\text{\text{\text{\text{\text{\text{\text{\text{\text{\text{\text{\text{\text{\text{\text{\text{\text{\text{\text{\text{\text{\text{\text{\text{\text{\text{\text{\text{\text{\text{\text{\text{\text{\text{\text{\text{\text{\text{\text{\text{\text{\text{\text{\text{\text{\text{\text{\text{\text{\text{\text{\text{\text{\text{\text{\text{\text{\text{\text{\text{\text{\text{\text{\text{\text{\text{\text{\text{\text{\text{\text{\text{\text{\text{\text{\text{\text{\text{\text{\text{\text{\text{\text{\text{\text{\text{\text{\text{\text{\text{\text{\text{\text{\text{\text{\text{\text{\text{\text{\text{\text{\text{\text{\text{\text{\text{\text{\text{\text{\text{\text{\text{\text{\text{\text{\text{\text{\text{\text{\text{\text{\text{\text{\text{\text{\text{\text{\text{\text{\text{\text{\text{\text{\text{\text{\text{\text{\text{\text{\text{\text{\text{\text{\text{\text{\text{\text{\text{\text{\text{\text{\text{\text{\text{\text{\text{\text{\text{\text{\text{\text{\text{\text{\text{\text{\text{\text{\text{\tinit}\\ \text{\text{\text{\text{\text{\text{\text{\text{\text{\text{\text{\text{\text{\text{\text{\text{\text{\text{\text{\text{\text{\text{\text{\text{\text{\text{\text{\text{\text{\text{\text{\text{\text{\text{\text{\text{\text{\text{\text{\text{\text{\text{\text{\text{\text{\text{\text{\text{\text{\text{\text{\text{\text{\text{\text{\text{\text{\text{\text{\text{\text{\text{\text{\text{\text{\text{\text{\text{\text{\text{\text{\text{\text{\text{\text{\text{\text{\text{\text{\text{\text{\text{\text{\text{\text{\text{\text{\text{\text{\text{\text{\text{\text{\text{\text{\text{\text{\text{\text{\text{\text{\text{\text{\text{\text{\text{\text{\text{\text{\text{\text{\text{\text{\text{\text{\ti}}\\ \tittt{\text{\text{\text{\texi}\text{\text{\text{\text{\texi}\text{\text{\texi}\tilit{\text{\texi}\tittt{\tiint{\text{\texit{\texi}\texi{\texi{\texi{\texi{\texi{\texi{\texi{\texi{\tex{ | Α,    | <br>  | 12      |
| 1  | Trojan Park                | Memorial Day Weekend – Labor Day <sup>1</sup>             |       |       |           |               |          |        |       |       |       |       |        |                                                                                                                                                                                                                                                                                                                                                                                                                                                                                                                                                                                                                                                                                                                                                                                                                                                                                                                                                                                                                                                                                                                                                                                                                                                                                                                                                                                                                                                                                                                                                                                                                                                                                                                                                                                                                                                                                                                                                                                                                                                                                                                          |       |       |         |
| 2  | Timber Park                | Open Year-Round                                           |       |       |           |               |          |        |       |       |       |       |        |                                                                                                                                                                                                                                                                                                                                                                                                                                                                                                                                                                                                                                                                                                                                                                                                                                                                                                                                                                                                                                                                                                                                                                                                                                                                                                                                                                                                                                                                                                                                                                                                                                                                                                                                                                                                                                                                                                                                                                                                                                                                                                                          |       |       |         |
| 3  | Faraday Lake               | Open Year-Round                                           |       |       |           |               |          |        |       |       |       |       |        |                                                                                                                                                                                                                                                                                                                                                                                                                                                                                                                                                                                                                                                                                                                                                                                                                                                                                                                                                                                                                                                                                                                                                                                                                                                                                                                                                                                                                                                                                                                                                                                                                                                                                                                                                                                                                                                                                                                                                                                                                                                                                                                          |       |       |         |
| 4  | Promontory Park            | Memorial Day Weekend – Mid-Sept.                          |       |       |           |               |          |        |       |       |       |       |        |                                                                                                                                                                                                                                                                                                                                                                                                                                                                                                                                                                                                                                                                                                                                                                                                                                                                                                                                                                                                                                                                                                                                                                                                                                                                                                                                                                                                                                                                                                                                                                                                                                                                                                                                                                                                                                                                                                                                                                                                                                                                                                                          |       |       |         |
| 5  | <b>Boater Access Sites</b> | (Non-Motorized) Open Year-Round                           |       |       |           |               |          |        |       |       |       |       |        |                                                                                                                                                                                                                                                                                                                                                                                                                                                                                                                                                                                                                                                                                                                                                                                                                                                                                                                                                                                                                                                                                                                                                                                                                                                                                                                                                                                                                                                                                                                                                                                                                                                                                                                                                                                                                                                                                                                                                                                                                                                                                                                          |       |       |         |
| 6  | Lake Harriet               | Memorial Day Weekend – Mid-Sept.                          |       |       |           |               |          |        |       |       |       |       |        |                                                                                                                                                                                                                                                                                                                                                                                                                                                                                                                                                                                                                                                                                                                                                                                                                                                                                                                                                                                                                                                                                                                                                                                                                                                                                                                                                                                                                                                                                                                                                                                                                                                                                                                                                                                                                                                                                                                                                                                                                                                                                                                          |       |       |         |
| 7  | Timothy Lake               | Memorial Day Weekend – End of Sept.                       |       |       |           |               |          |        |       |       |       |       |        |                                                                                                                                                                                                                                                                                                                                                                                                                                                                                                                                                                                                                                                                                                                                                                                                                                                                                                                                                                                                                                                                                                                                                                                                                                                                                                                                                                                                                                                                                                                                                                                                                                                                                                                                                                                                                                                                                                                                                                                                                                                                                                                          |       |       |         |
| 8  | Trout Creek Ranch          | Public Access Feb – Sept; Hunting Oct – Jan. <sup>2</sup> |       |       |           |               |          |        |       |       |       |       |        |                                                                                                                                                                                                                                                                                                                                                                                                                                                                                                                                                                                                                                                                                                                                                                                                                                                                                                                                                                                                                                                                                                                                                                                                                                                                                                                                                                                                                                                                                                                                                                                                                                                                                                                                                                                                                                                                                                                                                                                                                                                                                                                          |       |       |         |
| 9  | Pelton Wildlife Overlook   | Open Year-Round                                           |       |       |           |               |          |        |       |       |       |       |        |                                                                                                                                                                                                                                                                                                                                                                                                                                                                                                                                                                                                                                                                                                                                                                                                                                                                                                                                                                                                                                                                                                                                                                                                                                                                                                                                                                                                                                                                                                                                                                                                                                                                                                                                                                                                                                                                                                                                                                                                                                                                                                                          |       |       |         |
| 10 | Pelton Park                | Mid-April – End of Sept.                                  |       |       |           |               |          |        |       |       |       |       |        |                                                                                                                                                                                                                                                                                                                                                                                                                                                                                                                                                                                                                                                                                                                                                                                                                                                                                                                                                                                                                                                                                                                                                                                                                                                                                                                                                                                                                                                                                                                                                                                                                                                                                                                                                                                                                                                                                                                                                                                                                                                                                                                          |       |       |         |
| 11 | Round Butte Overlook Park  | Memorial Day Weekend – Mid-Sept.                          |       |       |           |               |          |        |       |       |       |       |        |                                                                                                                                                                                                                                                                                                                                                                                                                                                                                                                                                                                                                                                                                                                                                                                                                                                                                                                                                                                                                                                                                                                                                                                                                                                                                                                                                                                                                                                                                                                                                                                                                                                                                                                                                                                                                                                                                                                                                                                                                                                                                                                          |       |       |         |
| 12 | Balancing Rocks Overlook   | Open Year-Round³                                          |       |       |           |               |          |        |       |       |       |       |        |                                                                                                                                                                                                                                                                                                                                                                                                                                                                                                                                                                                                                                                                                                                                                                                                                                                                                                                                                                                                                                                                                                                                                                                                                                                                                                                                                                                                                                                                                                                                                                                                                                                                                                                                                                                                                                                                                                                                                                                                                                                                                                                          |       |       |         |
| 13 | Perry South                | Memorial Day Weekend – Mid-Sept.                          |       |       |           |               |          |        |       |       |       |       |        |                                                                                                                                                                                                                                                                                                                                                                                                                                                                                                                                                                                                                                                                                                                                                                                                                                                                                                                                                                                                                                                                                                                                                                                                                                                                                                                                                                                                                                                                                                                                                                                                                                                                                                                                                                                                                                                                                                                                                                                                                                                                                                                          |       |       |         |
| 14 | Monty                      | Memorial Day Weekend – Mid-Sept.                          |       |       |           |               |          |        |       |       |       |       |        |                                                                                                                                                                                                                                                                                                                                                                                                                                                                                                                                                                                                                                                                                                                                                                                                                                                                                                                                                                                                                                                                                                                                                                                                                                                                                                                                                                                                                                                                                                                                                                                                                                                                                                                                                                                                                                                                                                                                                                                                                                                                                                                          |       |       |         |