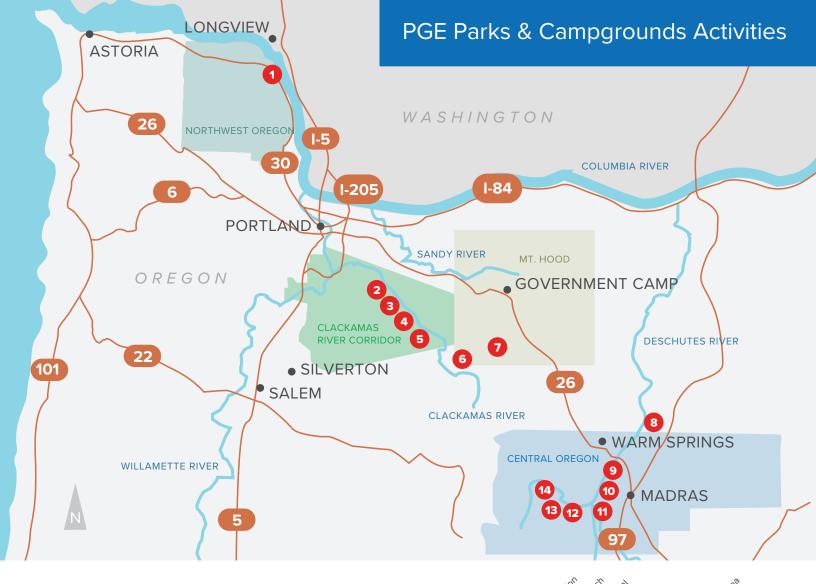

| PGF | Parks  | R, | Recreation | Δrea | Δmenities |
|-----|--------|----|------------|------|-----------|
|     | I GINS | œ  | Necreation | Alea | Amemics   |

|    |                            |                                                           | Cabir | Carni | diec C   | joli<br>Fishir | (C) HIKING  | Interp | Moto | Motor | Paddi | No Saddi | Pichic | , Reser | Ago blaydi | Sceni | c p. Mild |
|----|----------------------------|-----------------------------------------------------------|-------|-------|----------|----------------|-------------|--------|------|-------|-------|----------|--------|---------|------------|-------|-----------|
|    | Recreation Area            | Season                                                    |       |       | \<br>\Q, | \ \{\'         | \<br>\<br>\ | 14,    | Hr.  | Hr.   | ۷۰    | Q°       | 9,     | <br>  & | 8,         | 50    | 14.       |
| 1  | Trojan Park                | Memorial Day Weekend – Labor Day <sup>1</sup>             |       |       |          |                |             |        |      |       |       |          |        |         |            |       |           |
| 2  | Timber Park                | Open Year-Round                                           |       |       |          |                |             |        |      |       |       |          |        |         |            |       |           |
| 3  | Faraday Lake               | Open Year-Round                                           |       |       |          |                |             |        |      |       |       |          |        |         |            |       |           |
| 4  | <b>Promontory Park</b>     | Memorial Day Weekend – Mid-Sept.                          |       |       |          |                |             |        |      |       |       |          |        |         |            |       |           |
| 5  | <b>Boater Access Sites</b> | (Non-Motorized) Open Year-Round                           |       |       |          |                |             |        |      |       |       |          |        |         |            |       |           |
| 6  | Lake Harriet               | Memorial Day Weekend – Mid-Sept.                          |       |       |          |                |             |        |      |       |       |          |        |         |            |       |           |
| 7  | Timothy Lake               | Memorial Day Weekend – End of Sept.                       |       |       |          |                |             |        |      |       |       |          |        |         |            |       |           |
| 8  | Trout Creek Ranch          | Public Access Feb – Sept; Hunting Oct – Jan. <sup>2</sup> |       |       |          |                |             |        |      |       |       |          |        |         |            |       |           |
| 9  | Pelton Wildlife Overlook   | Mid-May – End of Sept.                                    |       |       |          |                |             |        |      |       |       |          |        |         |            |       |           |
| 10 | Pelton Park                | Mid-May – End of Sept.                                    |       |       |          |                |             |        |      |       |       |          |        |         |            |       |           |
| 11 | Round Butte Overlook Park  | Memorial Day Weekend – End of Sept. <sup>3</sup>          |       |       |          |                |             |        |      |       |       |          |        |         |            |       |           |
| 12 | Balancing Rocks Overlook   | Open Year-Round                                           |       |       |          |                |             |        |      |       |       |          |        |         |            |       |           |
| 13 | Perry South                | Memorial Day Weekend – End of Sept.                       |       |       |          |                |             |        |      |       |       |          |        |         |            |       |           |
| 14 | Monty                      | Memorial Day Weekend – Mid-Sept.                          |       |       |          |                |             |        |      |       |       |          |        |         |            |       |           |