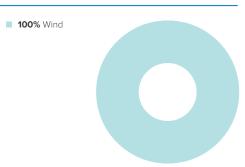

#### **SUPPLY MIX**

For 2019, the additional Clean Wind comes from a combination of Northwest and national wind generation sources.

Your purchase of Clean Wind C&I Renewable Energy Certificates supports renewable energy production. The above chart shows if you purchased at 100% of your energy usage. Due to rounding, the sum of listed percentages may not equal 100. With Clean Wind C&I everyone has the option of purchasing whatever percentage they want (the minimum purchase is \$3 a month). You do not need to purchase this product to continue to receive safe, reliable power from P&E. You may buy similar products and services from other providers.