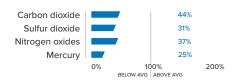

#### **ENVIRONMENTAL IMPACT**

Amount of pollutants per kilowatt-hour of supply, compared to the Northwest U.S. average.