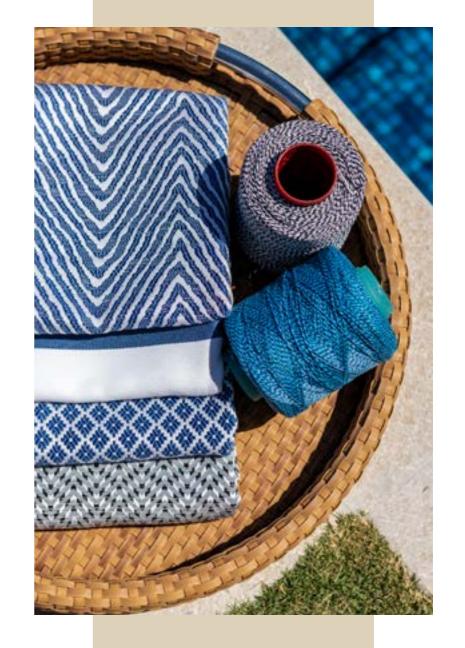

### Solution dyed

We weave our outdoor fabrics from solution-dyed acrylic and olefin yarns. Solution-dyed fibres are man-made fibres in which the pigment is added to the polymer-solvent before extracting the fibres. As a result, the colour pigments are inherent to the fibre. This gives the resulting fabrics bright, deep colours and superior colour fastness over a long period of time, even in bright sunlight. The difference between yarn-dyed and solution-dyed fibres can be demonstrated by comparing a carrot and a cucumber. A carrot is coloured throughout, while a cucumber's colour only is on the surface.

SOLUTION DYED

**VANELLI** 

Solution-dyed acrylic and olefin fabrics have bright, fade-resistant colours with a high luminosity. They have outstanding stain and water repellency properties, are easy to clean and are mold and mildew resistant.