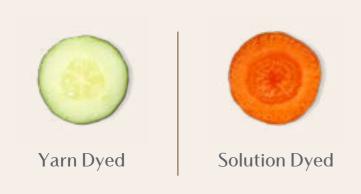

### Solution dyed

We weave our outdoor fabrics from solution-dyed acrylic and olefin yarns. Solution-dyed fibres are man-made fibres in which the pigment is added to the polymer-solvent before extracting the fibres. As a result, the colour pigments are inherent to the fibre. This gives the resulting fabrics bright, deep colours and superior colour fastness over a long period of time, even in bright sunlight. The difference between yarn-dyed and solution-dyed fibres can be demonstrated by comparing a carrot and a cucumber. A carrot is coloured throughout, while a cucumber's colour only is on the surface.