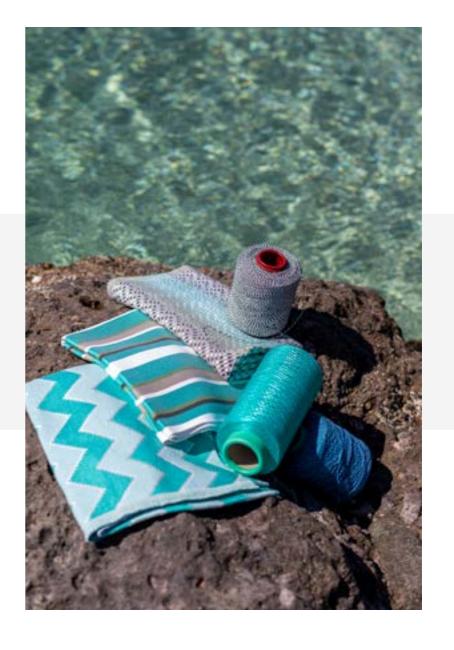

### Solution dyed

We weave our outdoor fabrics from solution-dyed acrylic and olefin yarns. Solution-dyed fibres are man-made fibres in which the pigment is added to the polymer-solvent before extracting the fibres. As a result, the colour pigments are inherent to the fibre. This gives the resulting fabrics bright, deep colours and superior colour fastness over a long period of time, even in bright sunlight. The difference between yarn-dyed and solution-dyed fibres can be demonstrated by comparing a carrot and a cucumber. A carrot is coloured throughout, while a cucumber's colour only is on the surface.

SOLUTION DYED

**VANELLI** 

Solution-dyed acrylic and olefin fabrics have bright, fade-resistant colours with a high luminosity. They have outstanding stain and water repellency properties, are easy to clean and are mold and mildew resistant.