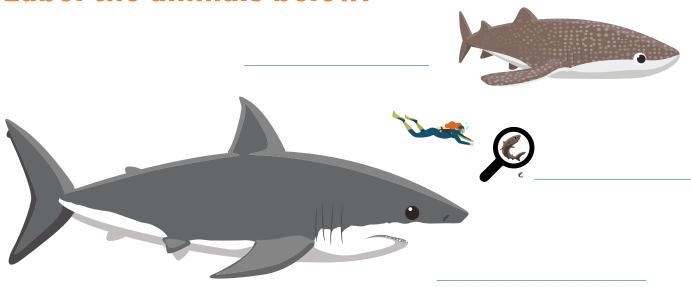

| <b>CLASS</b> : |  |
|----------------|--|
|----------------|--|

## **SCHOOL:**

# Label the animals below:



# **Spot the Difference activity**

Find 5 differences









### **Word Search**

Find the following words in the puzzle. Words are hidden  $\rightarrow$  and  $\downarrow$ .

| 0 | C | Е | A | N | S | Н | A | R | K | U | U |  |
|---|---|---|---|---|---|---|---|---|---|---|---|--|
| S | N | 0 | R | K | Ε | L | L | 1 | N | G | Q |  |
| X | F | S | A | F | Ε | Т | Υ | G | В | N | В |  |
| A | W | A | V | Е | S | D | R | 0 | N | Ε | Ε |  |
| S | W | 1 | M | M | 1 | N | G | F | X | Ε | A |  |
| W | В | U | D | D | Y | F | L | A | G | S | С |  |
| В | A | 1 | Т | S | U | R | F | 1 | N | G | Н |  |
| U | U | X | Н | F | 1 | S | н | 1 | N | G | В |  |
|   |   |   |   |   |   |   |   |   |   |   |   |  |

BAIT BEACH BUDDY DRONE FISHING FLAGS OCEAN SAFETY SHARK SNORKELLING

SURFING SWIMMING WA