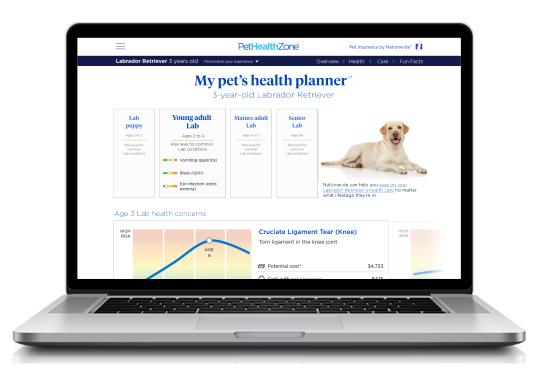

An evidence-based alternative to "Dr. Google," the Pet HealthZone uses a fun, interactive experience to educate pet parents on their specific pet.

With just a few clicks, pet parents can access their pet's unique health profile, including:

- High-risk health conditions by breed and life stage
- Preventive and early detection measures
- Estimated costs
- Coat care and training tips
- Fun facts and more!