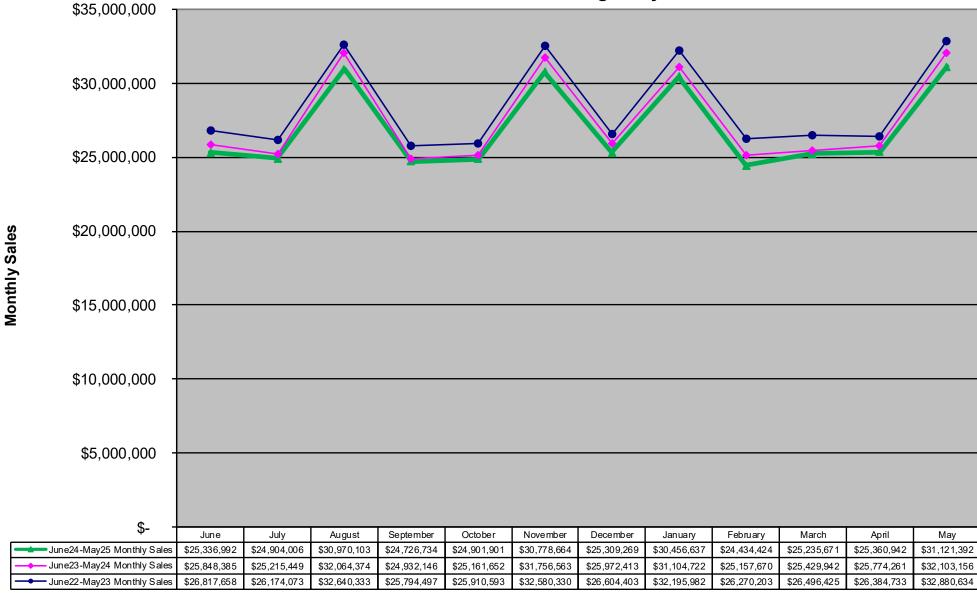

#### Numbers Game Monthly Sales Unadjusted Non Fiscal Year June 2022 through May 2025