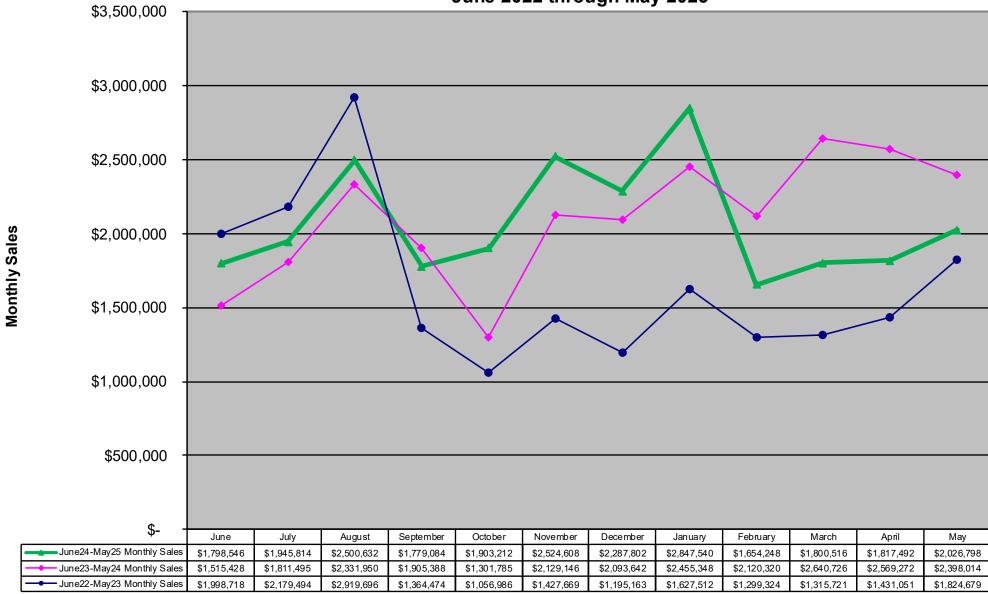

# Wheel of Luck and All or Nothing Games Monthly Sales Unadjusted Non Fiscal Year June 2022 through May 2025