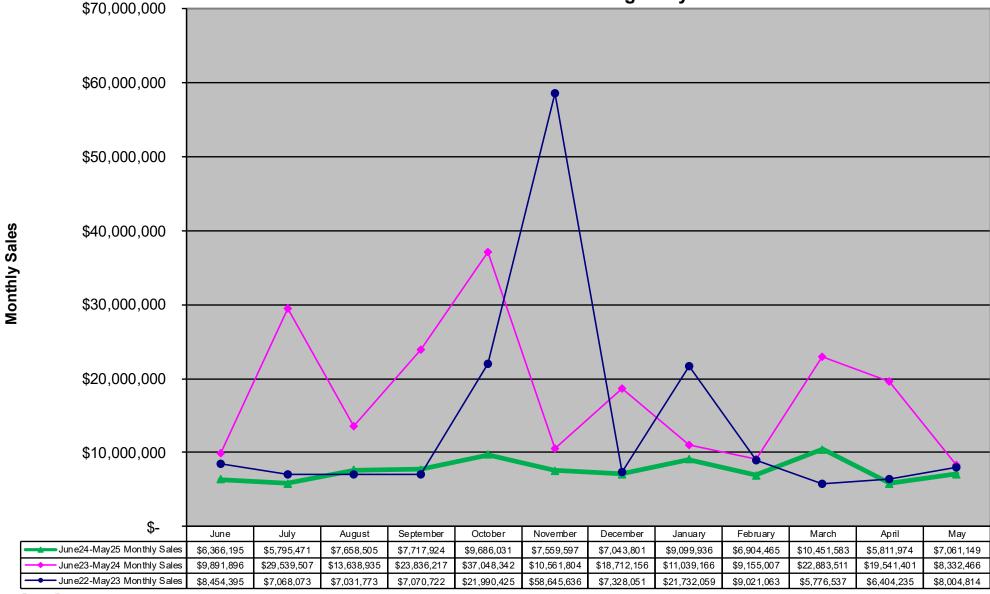

#### Mass Cash Game Monthly Sales Unadjusted Non Fiscal Year May 2022 through April 2025

#### Megabucks Game Monthly Sales Unadjusted Non Fiscal Year June 2022 through May 2025

#### Lucky for Life Game Monthly Sales Unadjusted Non Fiscal Year June 2022 through May 2025