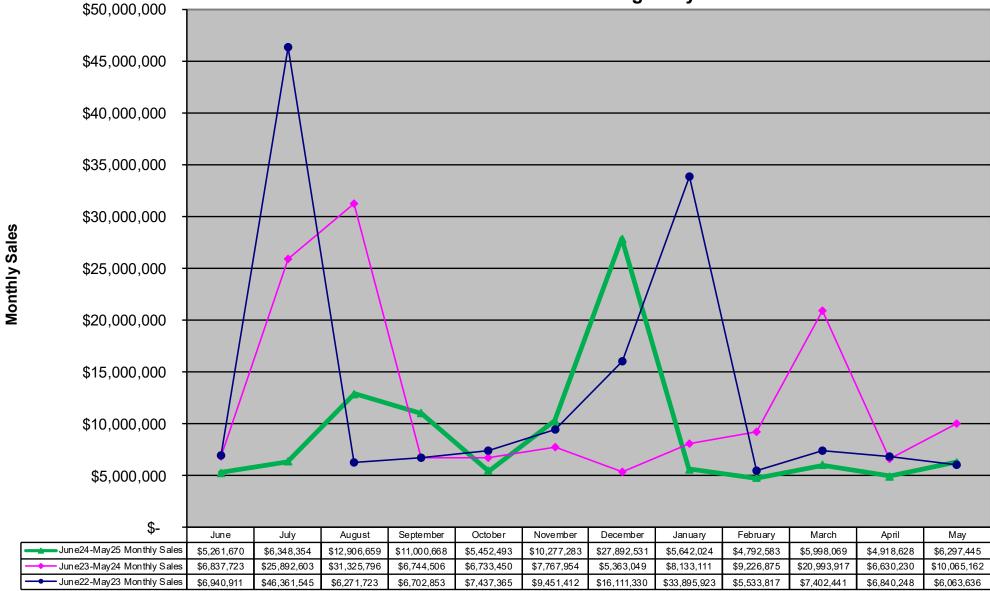

# Wheel of Luck and All or Nothing Games Monthly Sales Unadjusted Non Fiscal Year June 2022 through May 2025

#### Numbers Game Monthly Sales Unadjusted Non Fiscal Year June 2022 through May 2025

#### Mega Millions Game Monthly Sales Unadjusted Non Fiscal Year June 2022 through May 2025

#### Powerball Game Monthly Sales Unadjusted Non Fiscal Year June 2022 through May 2025