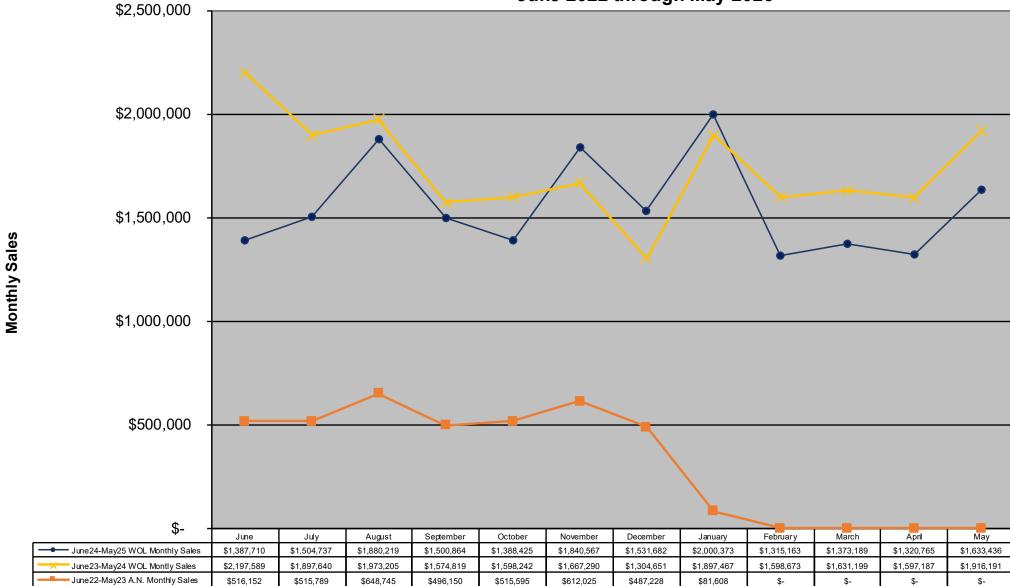

# Wheel of Luck and All or Nothing Games Monthly Sales Unadjusted Non Fiscal Year June 2022 through May 2025