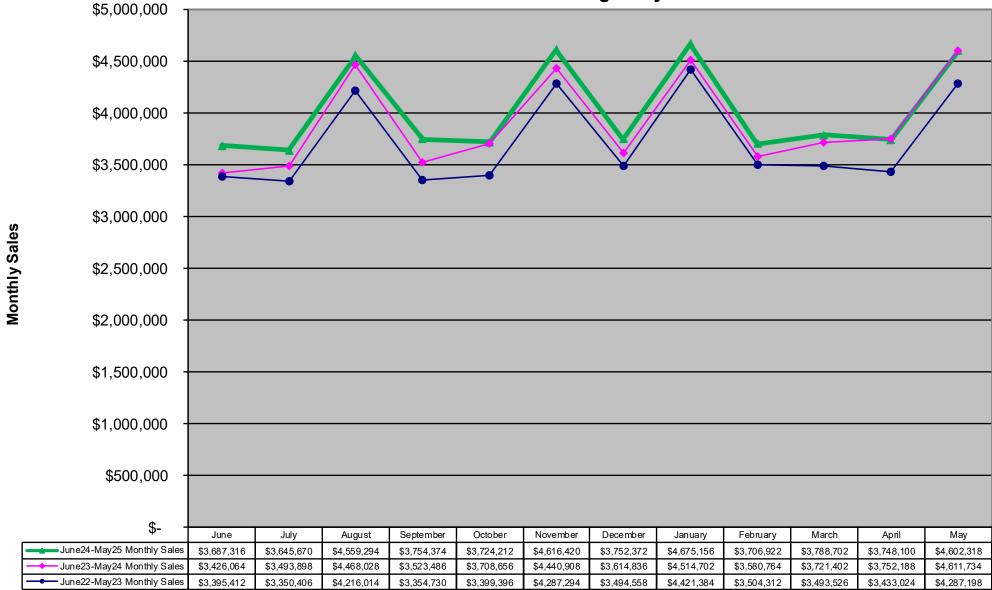

#### Megabucks Game Monthly Sales Unadjusted Non Fiscal Year June 2022 through May 2025