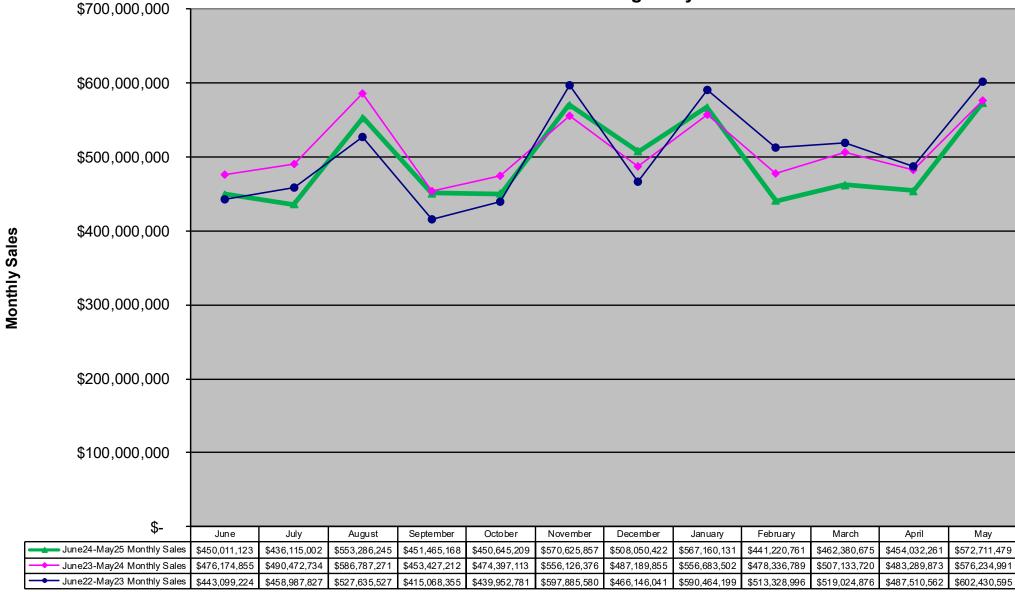

#### All Games Monthly Sales Unadjusted Non Fiscal Year June 2022 through May 2025