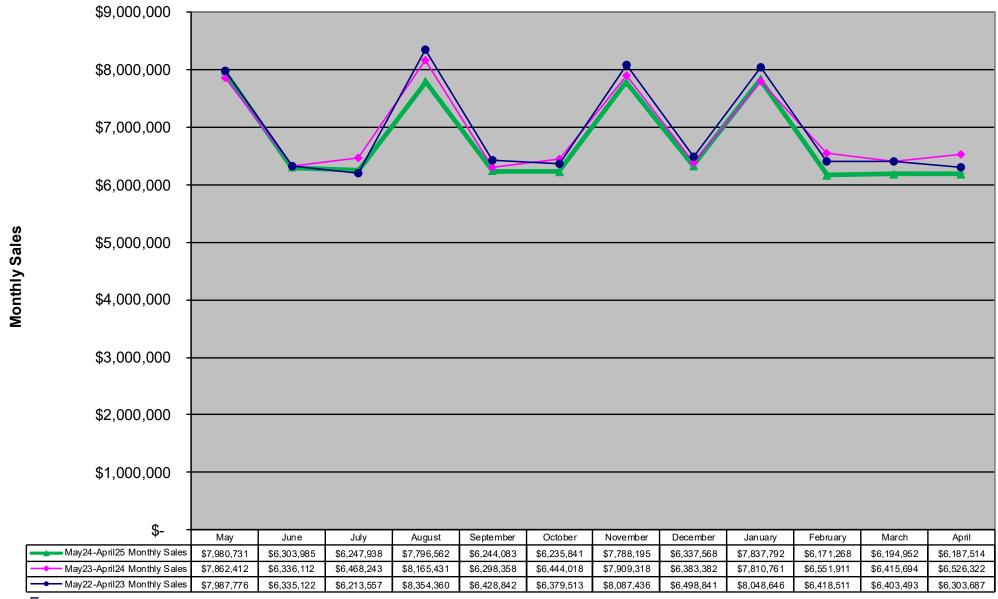

#### Mass Cash Game Monthly Sales Unadjusted Non Fiscal Year May 2022 through April 2025