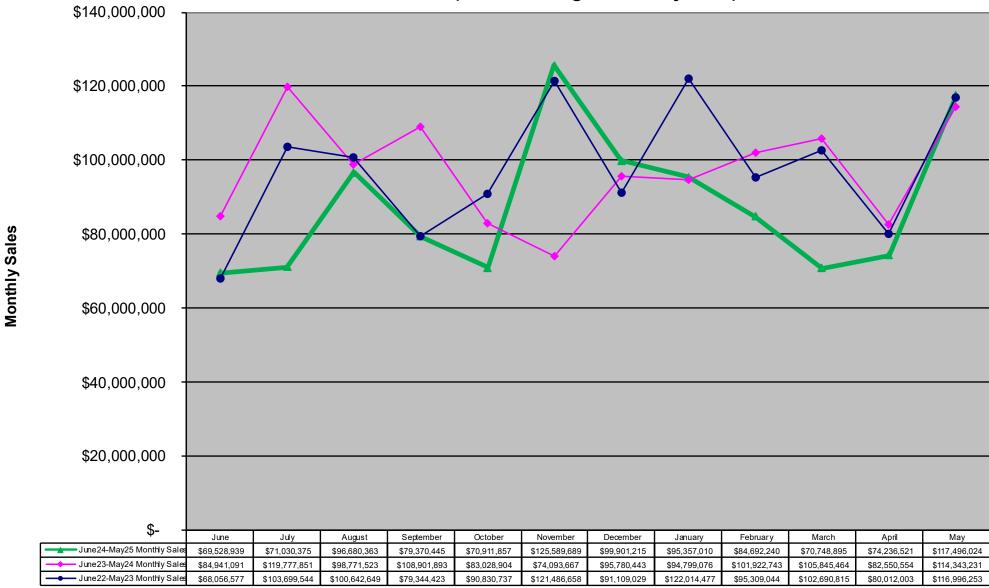

#### Instant Tickets Games Monthly Sales Unadjusted Non Fiscal Year June 2022 through May 2025

#### Keno Game Monthly Sales Unadjusted Non Fiscal Year June 2022 through May 2025