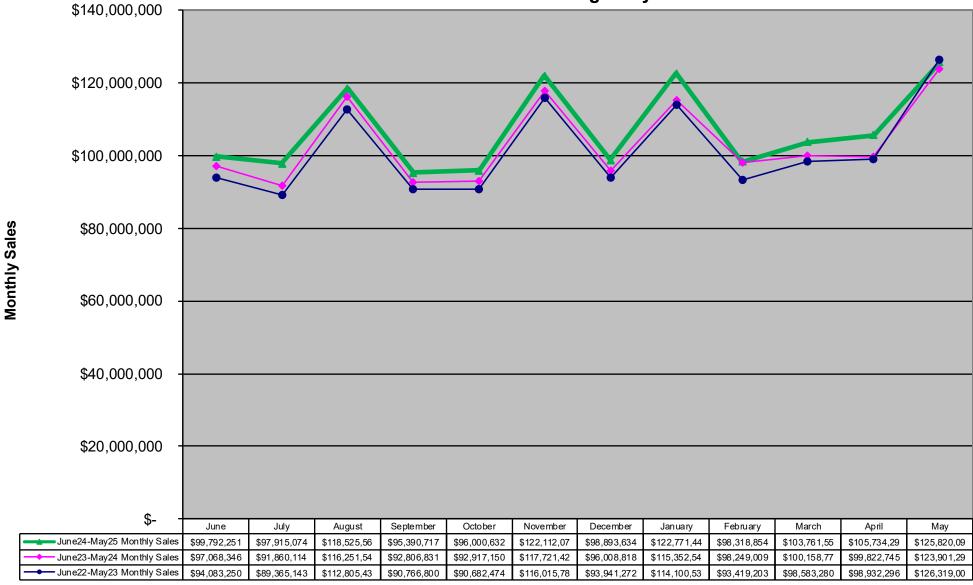

#### Keno Game Monthly Sales Unadjusted Non Fiscal Year June 2022 through May 2025