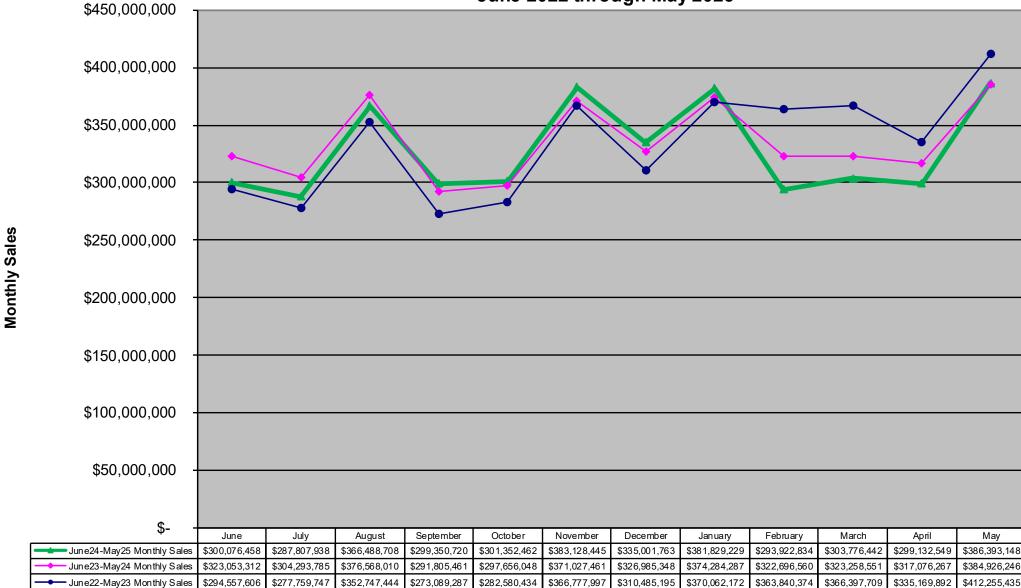

#### Instant Tickets Games Monthly Sales Unadjusted Non Fiscal Year June 2022 through May 2025