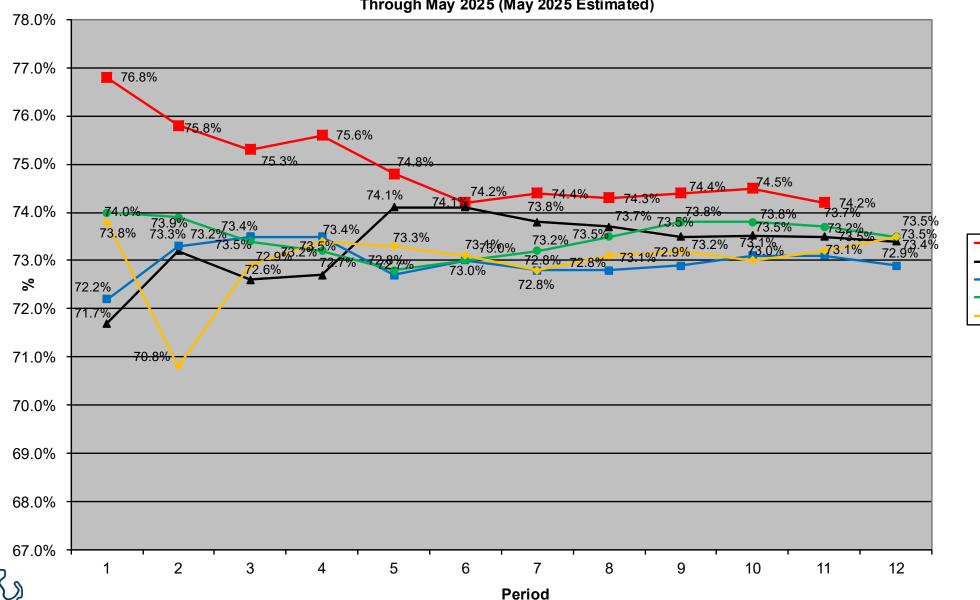

### Prize Payout Percentage, Fiscal Year-to-Date by Month

5 Year Comparison
Prize Payout as a % of Sales
Through May 2025 (May 2025 Estimated)

FY25

- FY22

FY21

#### Figures for Fiscal Year 2025

- Overall unadjusted sales for the first 11 months of FY25 were down \$182.4 million from the first 11 months of FY24.
- Our estimated FY25 year-to-date net profit and prize payout figures both include accruals for prizes won that have not yet been paid.
  - Due in part to a \$119.5 million decrease in sales of Powerball and a \$52.4 million decrease in Instant Ticket sales in the first 11 months of FY25 compared to the first 11 months of FY24:
    - Our estimated year-to-date net profit for the first 11 months of FY25 is \$990.1 million compared to \$1.084 billion for the first 11 months of FY24. After adding a 2-day average net profit figure of \$5.9 million due to a shift in the calendar, the adjusted year-over-year change for the first 11 months of FY25 vs. the first 11 months of FY24 is an estimated \$88.8 million decrease in net profit.
    - Our estimated year-to-date prize payout for the first 11 months of FY25 is 74.24 percent, compared to 73.46 percent for the first 11 months of FY24.