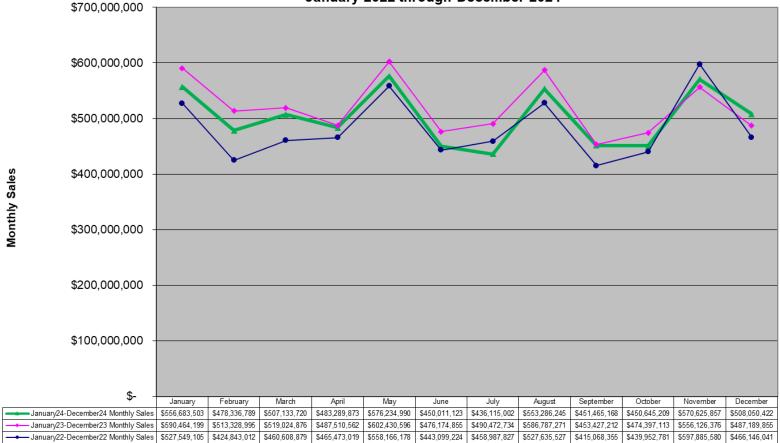

## All Games Monthly Sales Unadjusted Non Fiscal Year January 2022 through December 2024