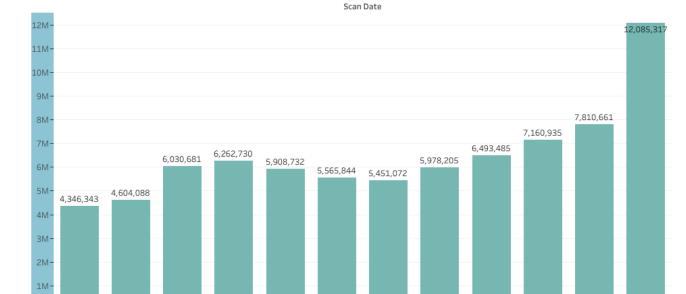

# **Mobile Cashing Metrics**

53,332 Unique Players Claiming

139,137 Total # of Mobile Claims

\$186,605,373.25

**Total Amount Claimed** 

35%

% of Eligible Scanned Tickets That Have Been Claimed\*

#### Mobile Claims by Month