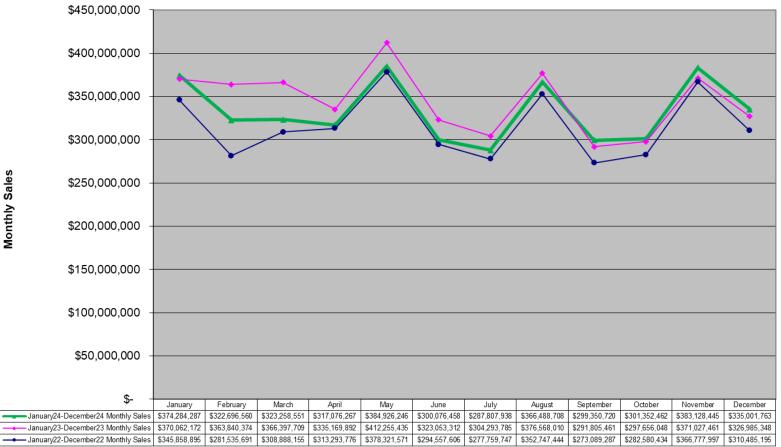

# Instant Ticket Games Monthly Sales Unadjusted Non Fiscal Year January 2022 through December 2024