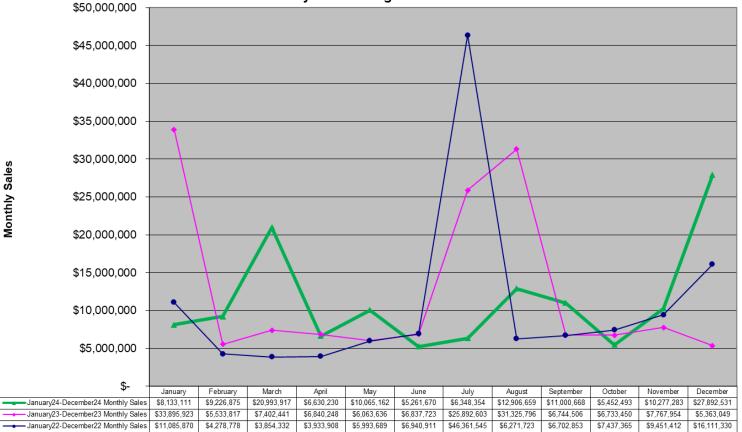

## Mega Millions Game Monthly Sales Unadjusted Non Fiscal Year January 2022 through December 2024