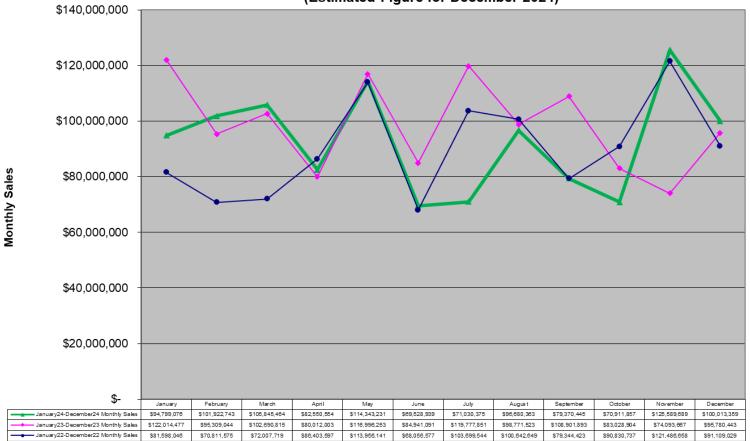

# Monthly Net Profit January 2022 through December 2024 (Estimated Figure for December 2024)