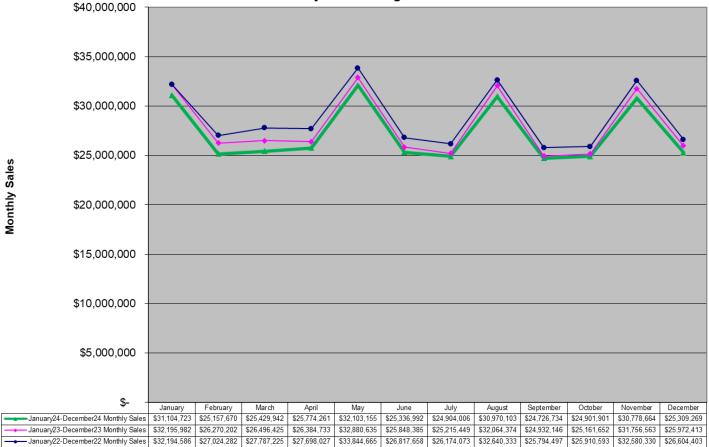

# Instant Ticket Games Monthly Sales Unadjusted Non Fiscal Year January 2022 through December 2024