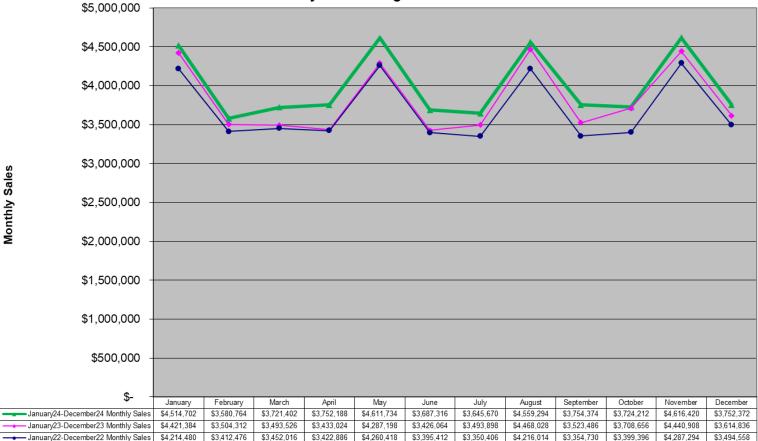

## Megabucks Game Monthly Sales Unadjusted Non Fiscal Year January 2022 through December 2024