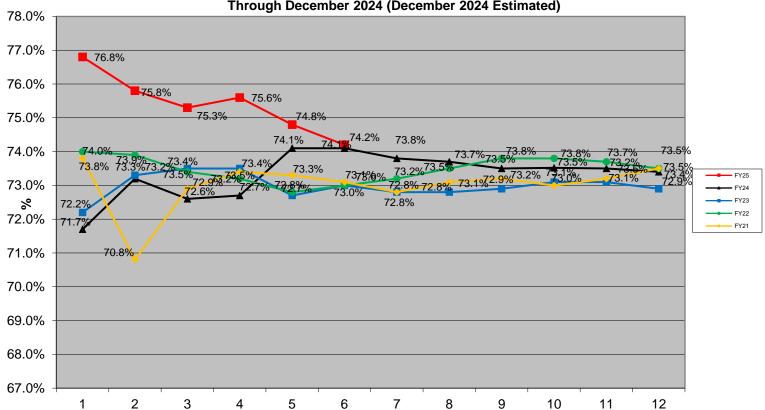

# Prize Payout Percentage, Fiscal Year-to-Date by Month

Period

#### **Figures for Fiscal Year 2025**

- Overall unadjusted sales for the first six months of FY25 were down \$78.2 million from the first six months of FY24.
- Our estimated FY25 year-to-date net profit and prize payout figures both include accruals for prizes won that have not yet been paid.
  - Due in part to an \$87.9 million decrease in sales of Powerball and a \$44.4 million decrease in Instant Ticket grand prizes claimed in the first six months of FY25 compared to the first six months of FY24 (\$153.4 million compared to \$197.8 million):
    - Our estimated year-to-date net profit for the first six months of FY25 is \$538.0 million compared to \$574.3 million for the first six months of FY24. After adding a 2-day average net profit figure of \$6.0 million due to a shift in the calendar, the adjusted year-over-year change for the first six months of FY25 vs. the first six months of FY24 is an estimated \$30.3 million decrease in net profit.
    - Our estimated year-to-date prize payout for the first six months of FY25 is 74.24 percent, compared to 74.06 percent for the first six months of FY24.

### Figures for the month of December 2024

- Overall unadjusted sales for December of 2024 were up \$20.9 million from December 2023.
- Estimated December 2024 net profit and prize payout figures do not include accruals for prizes won that have not yet been paid.
  - Due in part to a \$13.0 million decrease in Instant Ticket grand prizes claimed in December 2024 compared to December 2023 (\$9.0 million compared to \$22.0 million):
    - Estimated net profit for December 2024 was \$100.0 million compared to \$95.8 million in December 2023, resulting in an estimated \$4.2 million increase in net profit.
    - Estimated prize payout for December 2024 was 72.09 percent, compared to 72.14 percent in December 2023.