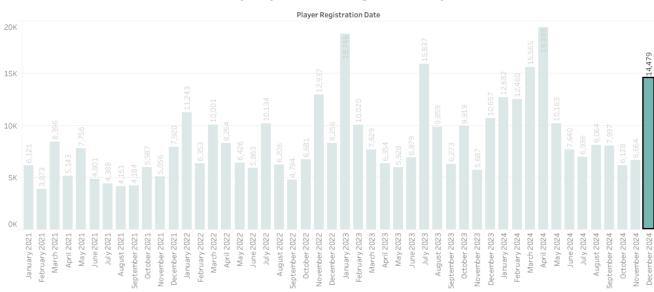

# **Mass Lottery Player Account Overview**

# **Account Registrations**

409,372

## Mass Lottery Player Account Registrations by Month

January

2024

2024