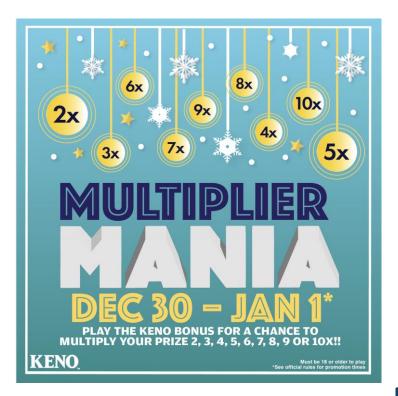

# **Keno Multiplier Mania Promotion Results**

During this promotion, 2X, 6X, 7X, 8X, and 9X multipliers were added to the usual 3X, 4X, 5X and 10X multipliers, resulting in more games having a Bonus multiplier.

| Last Year (2X promo) | Keno Sales            |
|----------------------|-----------------------|
| Sat, Dec 30          | \$4,414,478           |
| Sun, Dec 31          | \$3,903,501           |
| Mon, Jan 1           | \$2,816,241           |
| 3-DAY TOTAL          | \$11,134,220          |
| This Year            | Keno Sales            |
| Mon, Dec 30          | \$4,154,262           |
| Tue, Dec 31          | \$5,092,104*          |
| Wed, Jan 1           | <u>\$3,941,797</u>    |
| 3-DAY TOTAL          | \$13,188,163 (+18.4%) |
| SALES FOR WEEK       | \$28,769,670*         |

\*HIGHEST SINGLE DAY AND SINGLE WEEK KENO SALES EVER (GAME LAUNCHED IN 1993)