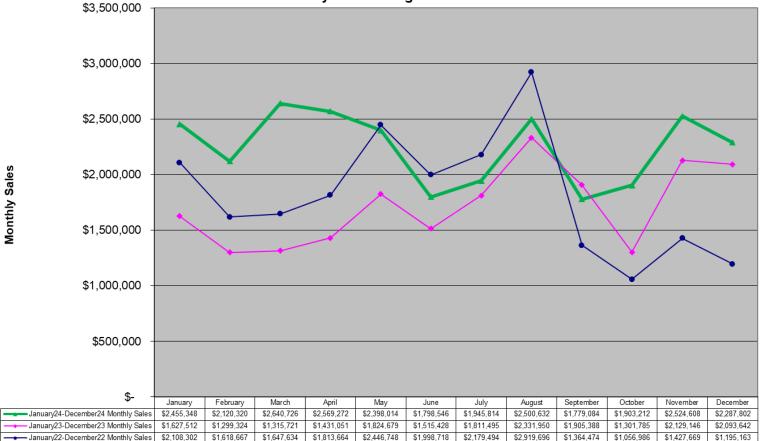

## Numbers Game Monthly Sales Unadjusted Non Fiscal Year January 2022 through December 2024