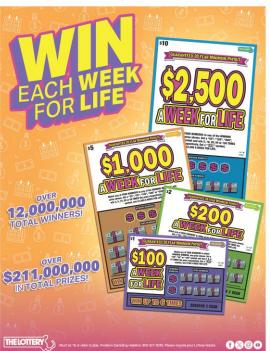

# **February 18 Instant Ticket Launch**

#### \$100 a Week for Life

Price Point: \$1 Top Prize: \$100/WFL Quantity: 10,080,000

### \$200 a Week for Life

Price Point: \$2 Top Prize: \$200/WFL Quantity: 12,096,000

## \$1,000 a Week for Life

Price Point: \$5 Top Prize: \$1,000/WFL Quantity: 15,120,000

## \$2,500 a Week for Life

Price Point: \$10 Top Prize: \$2,500 WFL Quantity: 16,128,000

# February 18 Instant Ticket Launch – Advertising

Point of Sale, 8.5 x 11 Poster