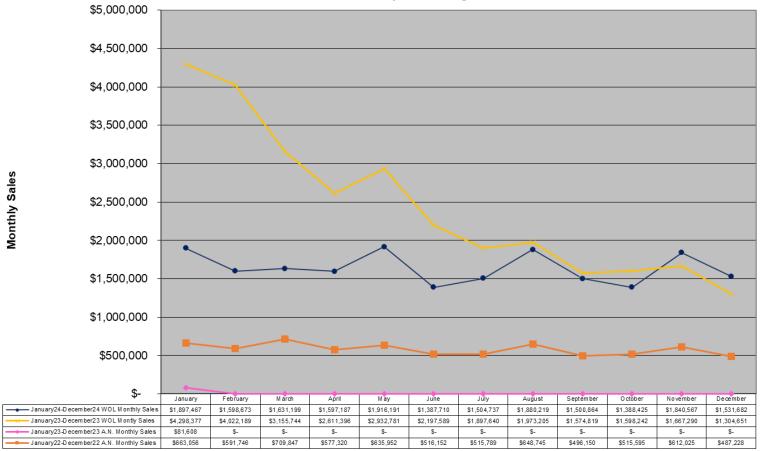

#### Wheel of Luck and All or Nothing Games Monthly Sales Unadjusted Non Fiscal Year January 2022 through December 2024