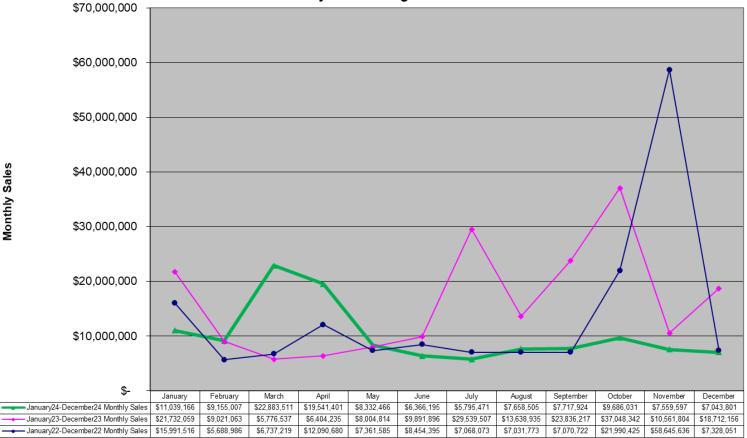

## Powerball Game Monthly Sales Unadjusted Non Fiscal Year January 2022 through December 2024