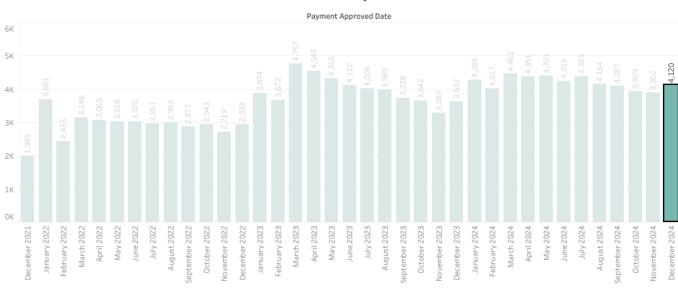

istrations**



409,372

# **Email Opt-Ins**



264,642

(~ 65% of Account Holders)

# **SMS Opt-Ins**



246,728

(~ 61% of Account Holders)

## Mass Lottery Player Account Registrations by Month







January

2024

2024

# **Ticket Scanner Usage Metrics**







June 2024 July 2024 August 2024 September

Total Tickets Scanned Unique

March 2024 April 2024 May 2024

341,151 8 Unique Scanning Players

86% % of Account Holders Who Have Scanned a Ticket

October

2024

2024

November

2024

December

2024

Tickets Scanned by Month - Past 12 Months







# **Mobile Cashing Metrics**



53,332 Unique Players Claiming



139,137 Total # of Mobile Claims



\$186,605,373.25

**Total Amount Claimed** 



35%

% of Eligible Scanned Tickets That Have Been Claimed\*

#### Mobile Claims by Month





# Instant Ticket Games Monthly Sales Unadjusted Non Fiscal Year January 2022 through December 2024





# Keno Game Monthly Sales Unadjusted Non Fiscal Year January 2022 through December 2024





#### Wheel of Luck and All or Nothing Games Monthly Sales Unadjusted Non Fiscal Year January 2022 through December 2024







## Numbers Game Monthly Sales Unadjusted Non Fiscal Year January 2022 through December 2024





# Mass Cash Game Monthly Sales Unadjusted Non Fiscal Year January 2022 through December 2024





## Megabucks Game Monthly Sales Unadjusted Non Fiscal Year January 2022 through December 2024





# Lucky for Life Game Monthly Sales Unadjusted Non Fiscal Year January 2022 through December 2024





## Mega Millions Game Monthly Sales Unadjusted Non Fiscal Year January 2022