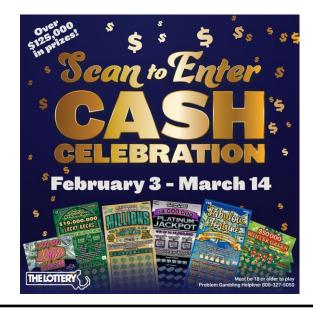

# Scan to Enter - Cash Celebration Promotion

## **How to Enter**

- Players can participate by scanning or manually entering three of the same eligible non-winning tickets from the eligible list for the first time through the MA Lottery app or website.
- Once three of the same eligible non-winning tickets are successfully scanned or entered, players will receive one entry into the promotion, which will instantly reflect in their account.

# **Eligible Games**

\$30 - MILLIONS

\$20 - \$10,000,000 LUCKY BUCKS

\$10 - \$50,000 WINTER GREEN

\$10 - \$4,000,000 PLATINUM JACKPOT

\$10 - \$4,000,000 JUMBO CASH

\$10 - FABULOUS FORTUNE