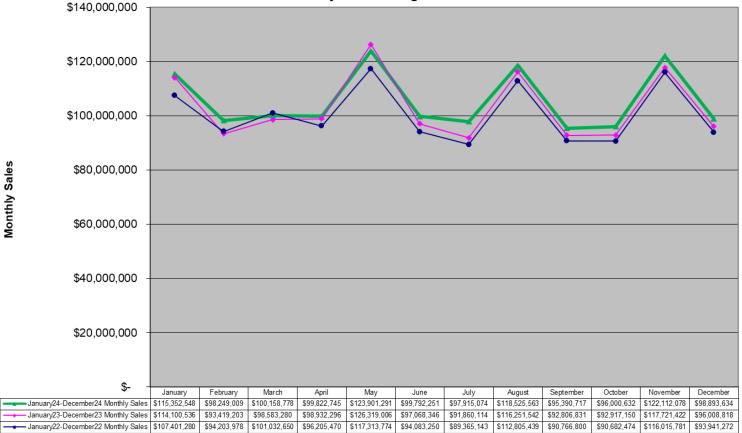

# Keno Game Monthly Sales Unadjusted Non Fiscal Year January 2022 through December 2024