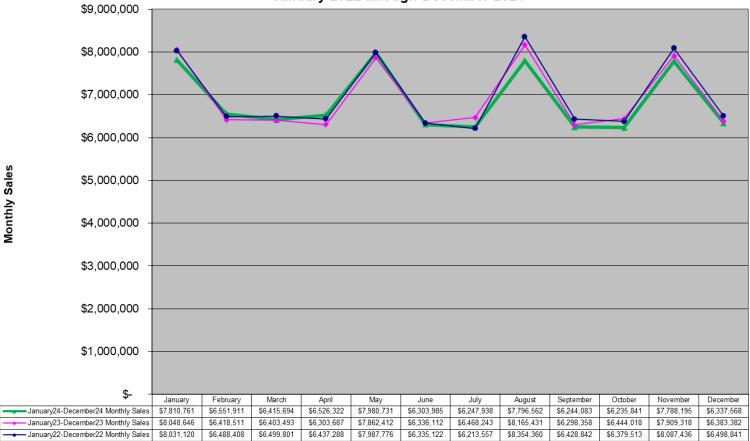

# Keno Game Monthly Sales Unadjusted Non Fiscal Year January 2022 through December 2024