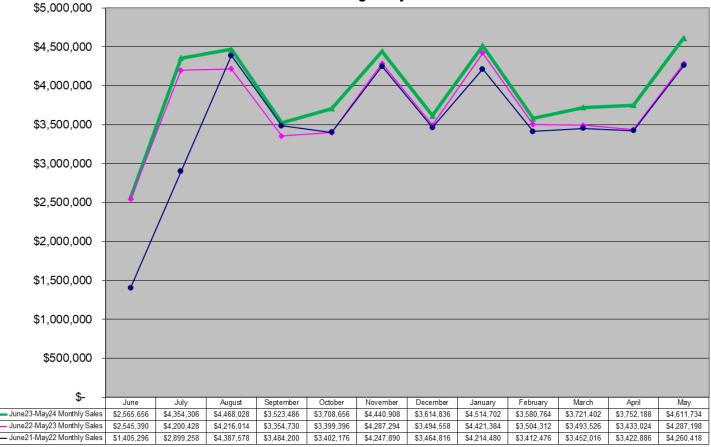

#### Instant Ticket Games Monthly Sales Unadjusted Non Fiscal Year June 2021 through May 2024

Keno Game Monthly Sales Unadjusted Non Fiscal Year June 2021 through May 2024