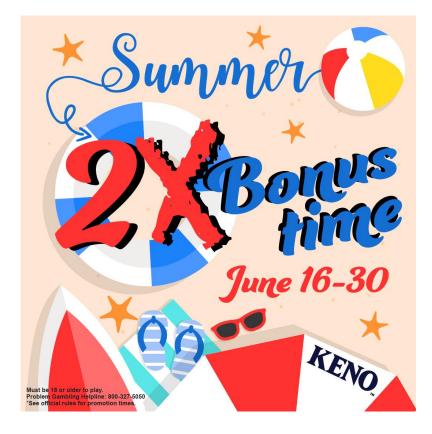

### **Keno 2X Bonus Promotion**

#### June 16-30

During this promotion, an additional multiplier of 2X has been added to Keno Bonus, resulting in more games having a Bonus multiplier.

Playing Keno Bonus doubles the price of a wager, while offering players the chance to multiply their prizes 2, 3, 4, 5 or 10 times.

When you play the Bonus and win a prize, the prize is multiplied by the value of the Bonus multiplier.