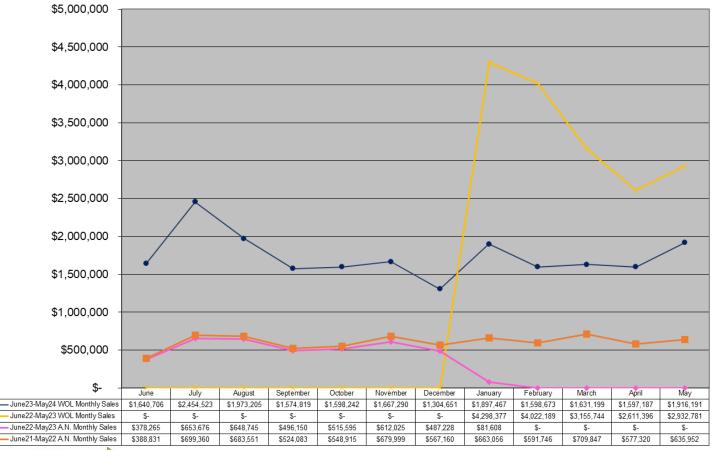

#### Wheel of Luck and All or Nothing Games Monthly Sales Unadjusted Non Fiscal Year June 2021 through May 2024

Month Ending

ee

NOTHING

Numbers Game Monthly Sales Unadjusted Non Fiscal Year June 2021 through May 2024