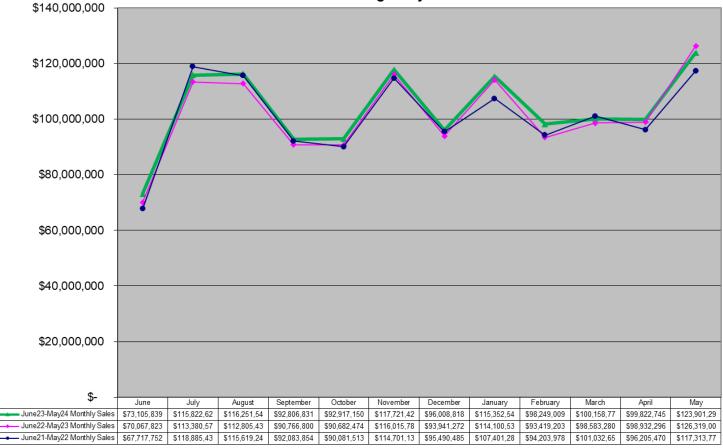

#### Instant Ticket Games Monthly Sales Unadjusted Non Fiscal Year June 2021 through May 2024

Keno Game Monthly Sales Unadjusted Non Fiscal Year June 2021 through May 2024