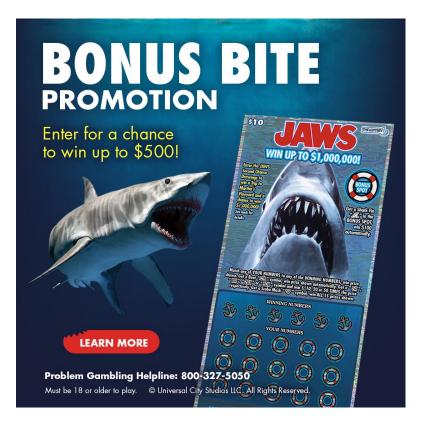

## **JAWS "Bonus Bite" Promotion**

#### Lottery Week and Shark Week July 15-28

All registered Mass Lottery Player Account holders will have the chance to win cash prizes in our JAWS "Bonus Bite" Promotion.

From July 15-28, for every non-winning \$10 JAWS instant ticket entered through the Mass Lottery app or on the Mass Lottery website, players will earn one entry for a chance to win a cash prize in addition to being entered into the next JAWS Second Chance Drawing.

A total of \$20,000 in prizes is being offered: 20 \$500 prizes 50 \$100 prizes 100 \$50 prizes