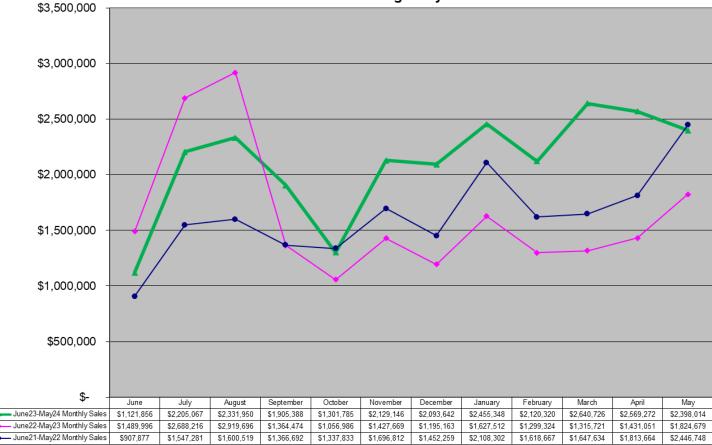

#### Lucky for Life Game Monthly Sales Unadjusted Non Fiscal Year June 2021 through May 2024