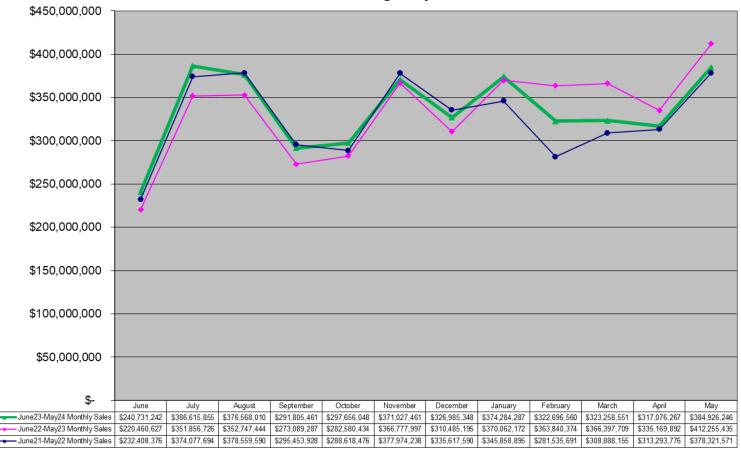

#### Powerball Game Monthly Sales Unadjusted Non Fiscal Year June 2021 through May 2024

Monthly Sales

All Games Monthly Sales Unadjusted Non Fiscal Year June 2021 through May 2024