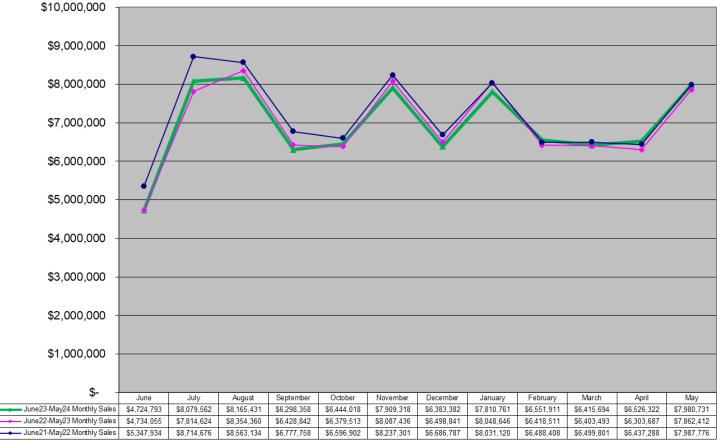

**Monthly Sales** 

Mass Cash Game Monthly Sales Unadjusted Non Fiscal Year June 2021 through May 2024

MASS+CASH