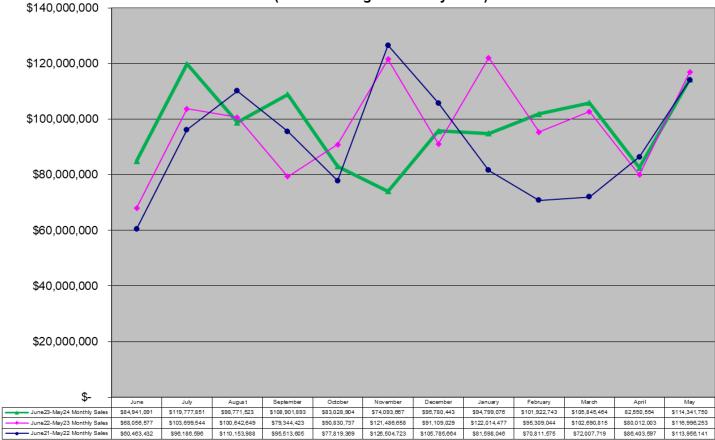

#### Powerball Game Monthly Sales Unadjusted Non Fiscal Year June 2021 through May 2024

Monthly Sales

All Games Monthly Sales Unadjusted Non Fiscal Year June 2021 through May 2024