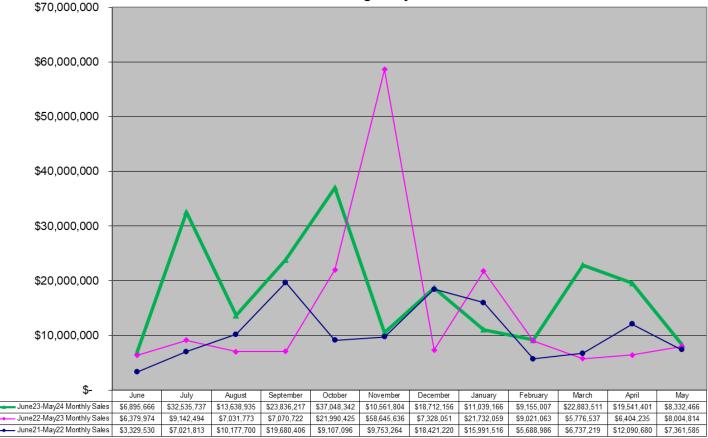

#### May 2024 sales breakdown

- **Mega Millions** sales were **up \$4 million** (high jackpot of \$522 million vs. \$187 million in May 2023), **Megabucks** sales were **up \$573,335** (high jackpot of \$5.37 million vs. \$6.4 million in May 2023), **Powerball** sales were **up \$327,652** (high jackpot of \$214.9 million vs. high jackpot of \$239 million), **Lucky for Life** sales were **up \$324,536**, and **Mass Cash** sales were **up \$118,319**.
- Compared to May of 2023, Instant Ticket sales were down \$27.3 million, Keno sales were down \$2.4 million, Wheel of Luck sales were down \$1 million, and Numbers Game sales were down \$777,480.

### FY 2024 vs. FY 2023 Sales

| YEAR-TO-DATE FY2     | 4 vs. FY23 Unadjus | sted Non Fiscal                        | Year      |                                        |           |          |
|----------------------|--------------------|----------------------------------------|-----------|----------------------------------------|-----------|----------|
| (\$ millions)        |                    |                                        |           |                                        |           |          |
| Through June 1, 2024 |                    |                                        |           |                                        |           |          |
|                      | FY24               | % of Total                             | FY23      | % of Total                             | \$ Change | % Change |
| Instant Tickets      | \$3,772.9          | 65.4%                                  | \$3,785.3 | 66.1%                                  | -\$12.4   | -0.39    |
| Numbers Game         | \$311.1            | 5.4%                                   | \$320.7   | 5.6%                                   | -\$9.5    | -3.09    |
| Mass Cash            | \$78.6             | 1.4%                                   | \$78.6    | 1.4%                                   | \$0.0     | 0.0%     |
| Megabucks            | \$24.2             | 0.4%                                   | \$18.2    | 0.3%                                   | \$6.0     | 33.1%    |
| Mega Millions        | \$140.9            | 2.4%                                   | \$154.1   | 2.7%                                   | -\$13.2   | -8.6%    |
| Powerball            | \$207.3            | 3.6%                                   | \$162.1   | 2.8%                                   | \$45.1    | 27.89    |
| Lucky for Life       | \$44.3             | 0.8%                                   | \$42.1    | 0.7%                                   | \$2.2     | 5.2%     |
| Keno                 | \$1,169.0          | 20.3%                                  | \$1,148.9 | 20.0%                                  | \$20.1    | 1.7%     |
| All or Nothing       | \$0.0              | 0.0%                                   | \$3.5     | 0.1%                                   | -\$3.5    | -100.0%  |
| Wheel of Luck        | \$19.2             | 0.3%                                   | \$17.0    | 0.3%                                   | \$2.2     | 12.9%    |
| Holiday Raffle       | \$3.8              | 0.1%                                   | \$0.0     | 0.0%                                   | \$3.8     | 100.0%   |
| Total                | \$5,771.2          | 100.0%                                 | \$5,730.5 | 100.0%                                 | \$40.7    | 0.7%     |
| Instant Tickets      | \$3,772.9          | 65.4%                                  | \$3,785.3 | 66.1%                                  | -\$12.4   | -0.39    |
| Draw Games           | \$810.1            | 14.0%                                  | \$775.8   | 13.5%                                  | \$34.3    | 4.49     |
| Monitor Games        | \$1,188.2          | 20.6%                                  | \$1,169.5 | 20.4%                                  | \$18.8    | 1.6%     |
| Total                | \$5,771.2          | 100.0%                                 | \$5,730.5 | 100.0%                                 | \$40.7    | 0.79     |
| Unadjusted           |                    | 6/25/23-6/1/24<br>49 weeks<br>343 days | 2         | 5/26/22-6/3/23<br>49 weeks<br>343 days |           |          |