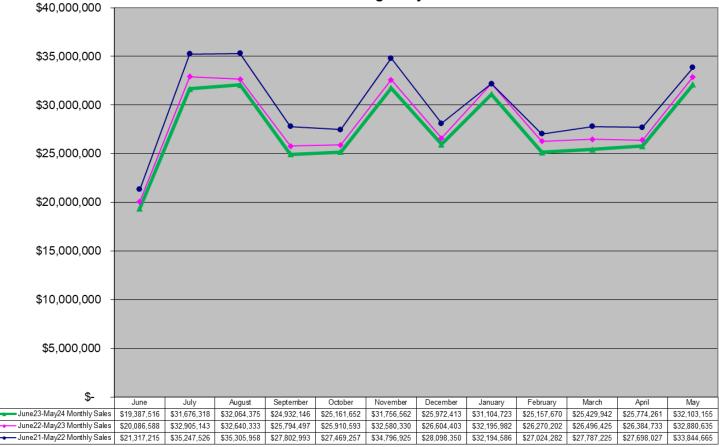

#### Instant Ticket Games Monthly Sales Unadjusted Non Fiscal Year June 2021 through May 2024

Keno Game Monthly Sales Unadjusted Non Fiscal Year June 2021 through May 2024