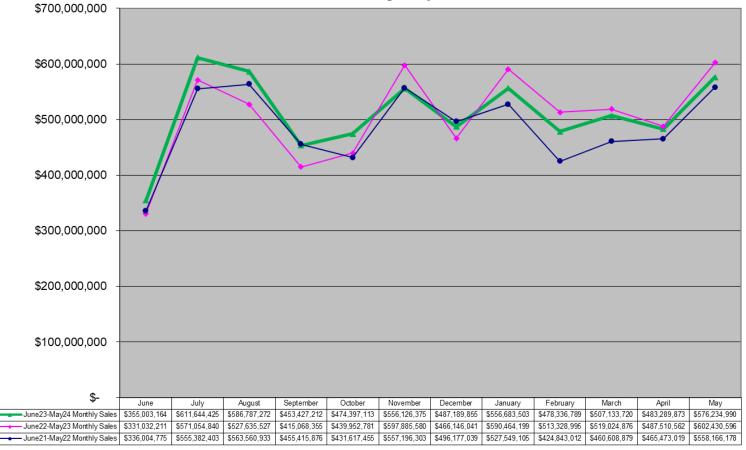

#### Powerball Game Monthly Sales Unadjusted Non Fiscal Year June 2021 through May 2024

Monthly Sales

All Games Monthly Sales Unadjusted Non Fiscal Year June 2021 through May 2024