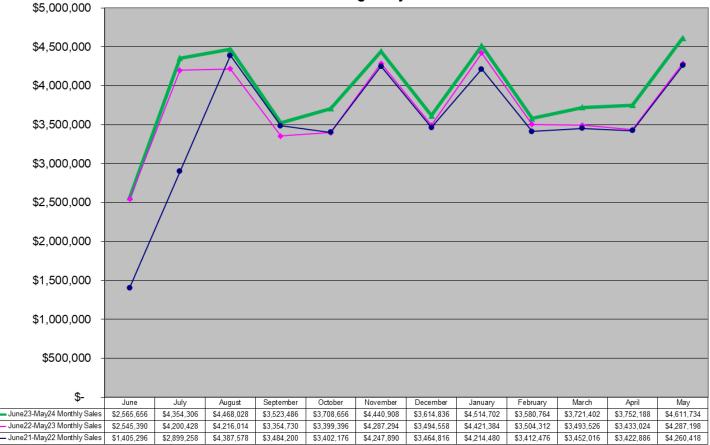

#### Instant Ticket Games Monthly Sales Unadjusted Non Fiscal Year June 2021 through May 2024

Keno Game Monthly Sales Unadjusted Non Fiscal Year June 2021 through May 2024