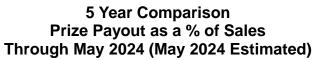

### Prize Payout Percentage, Fiscal Year-to-Date by Month

THE LOTTER

Period

#### Figures for Fiscal Year 2024

- Overall unadjusted sales for the first 11 months of FY24 were **up \$40.7 million** from the first 11 months of FY23.
- Our estimated FY24 year-to-date net profit and prize payout figures both include accruals for prizes won that have not yet been paid.
  - Due in part to a \$47.5 million increase in Instant Ticket grand prizes claimed in the first 11 months of FY24 compared to the first 11 months of FY23 (\$288.2 million vs. \$240.7 million):
    - Our estimated year-to-date net profit for the first 11 months of FY24 is \$1.084 billion compared to \$1.107 billion for the first 11 months of FY23. After adding a 1-day average net profit figure of \$3.2 million due to a shift in the calendar, the adjusted year-over-year change for the first 11 months of FY24 vs. the first 11 months of FY23 is an estimated \$19.7 million decrease in net profit.
    - Our estimated year-to-date prize payout for the first 11 months of FY24 is 73.46 percent, compared to 73.12 percent for the first 11 months of FY23.

#### Figures for the month of May 2024

- Overall unadjusted sales for May of 2024 were **down \$26.2 million** from May 2023.
- Estimated May 2024 net profit and prize payout figures do not include accruals for prizes won that have not yet been paid.
  - Due in part to a \$27.3 million decrease in Instant Ticket sales compared to May of 2023 and an \$18.4 million decrease in prize payouts compared to May of 2023:
    - Estimated net profit for May 2024 was \$114.3 million compared to \$117.0 million in May 2023, resulting in an estimated \$2.7 million decrease in net profit.
    - Estimated prize payout for May 2024 was 72.92 percent, compared to 72.68 percent in May 2023.