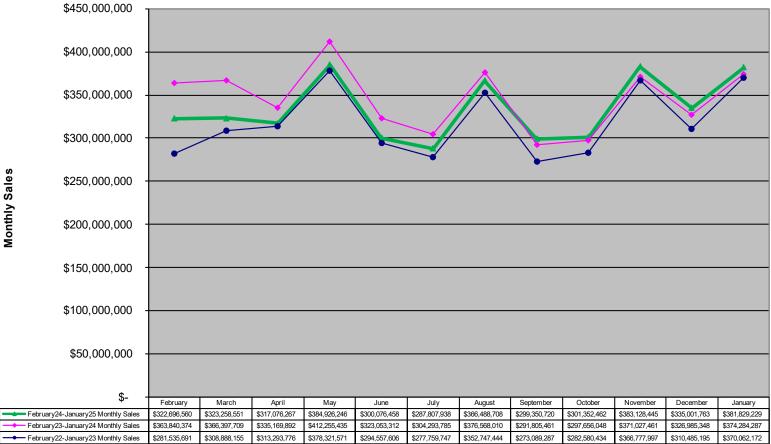

#### Instant Tickets Games Monthly Sales Unadjusted Non Fiscal Year February 2022 through January 2025