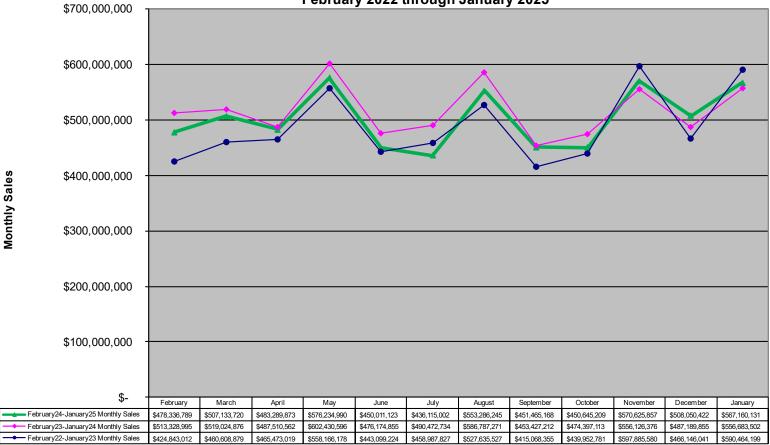

#### All Game Monthly Sales Unadjusted Non Fiscal Year February 2022 through January 2025