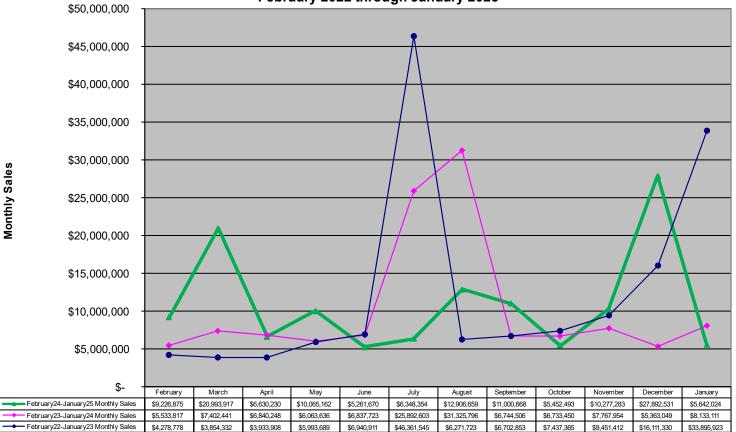

#### Instant Tickets Games Monthly Sales Unadjusted Non Fiscal Year February 2022 through January 2025