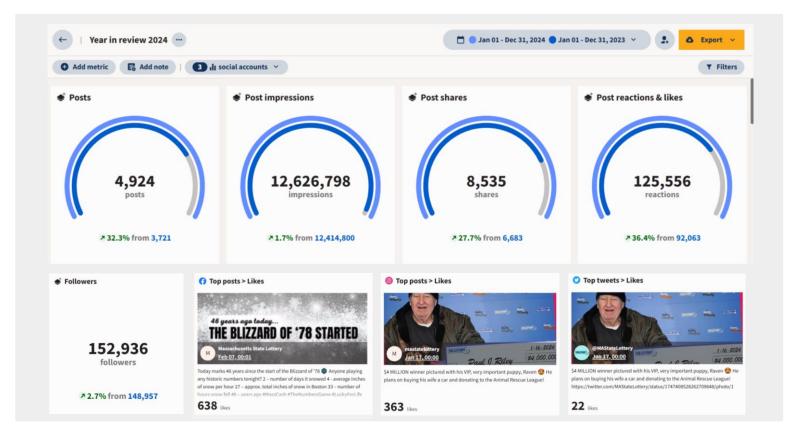

n style in a ne... Wed Feb 5, 12:30pm ● 26.2K ● 123

O DIAMOND DELUXE V Second...

Winners

Thu Jan 30, 9:06am 

Winner

Roost content

The holidays might be over, but we still hav.

See all content

**Illinner** 

See all content

Sun Feb 16, 4:00pm ● 24.6K ● 232 43

Top content by views

@ 30K



The holidays might be over, but we still hav... Sun Feb 16 4:00pm

@ 63K **9** 130 **4** 40



We might not have a team in Sunday's Big.. Fri Feb 7, 4:00pm ♠ 47K

Kicking off the week with a \$4 MILLION... Mon Feb 3, 4:00pm @ 45K **9** 104

This winner plans on riding in style in a ne... Wed Feb 5, 12:31pm ◆ 4.3K

\$1,000,000

Boost content

"Winning the Lottery is wonderful!" - \$2... Thu Feb 13 1:20pm

● 4.1K ● 152 **\*** 19

\$2.00



### **Social Media**

#### 2024 REVIEW - ORGANIC CONTENT





## Mass Lottery/Boston Children's Hospital Blood Drives



In January, the Mass Lottery kicked off its third consecutive year of hosting blood drives to support the needs of patients from Boston Children's Hospital.

#### **Braintree**

Total Donors: 41

### **Dorchester**

Total Donors: 36

Both locations reached their donor goals and Boston Children's Hospital also met their blood donation amount goal.

#### Instant Tickets Games Monthly Sales Unadjusted Non Fiscal Year February 2022 through January 2025





#### Keno Game Monthly Sales Unadjusted Non Fiscal Year February 2022 through January 2025





#### Wheel of Luck and All or Nothing Games Monthly Sales Unadjusted Non Fiscal Year February 2022 through January 2025







#### Numbers Game Monthly Sales Unadjusted Non Fiscal Ye