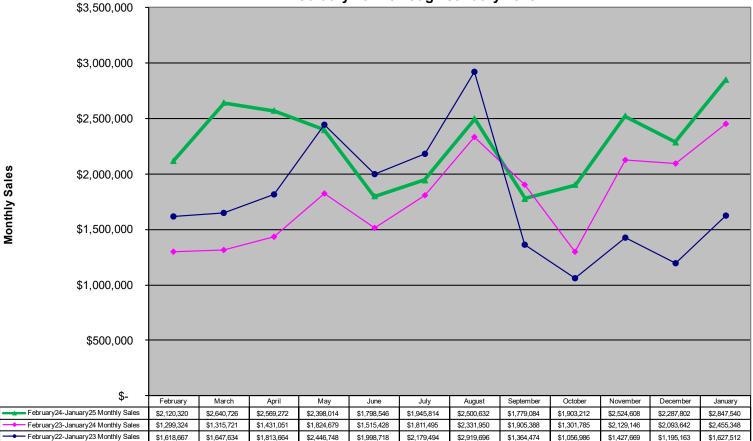

#### Numbers Game Monthly Sales Unadjusted Non Fiscal Year February 2022 through January 2025