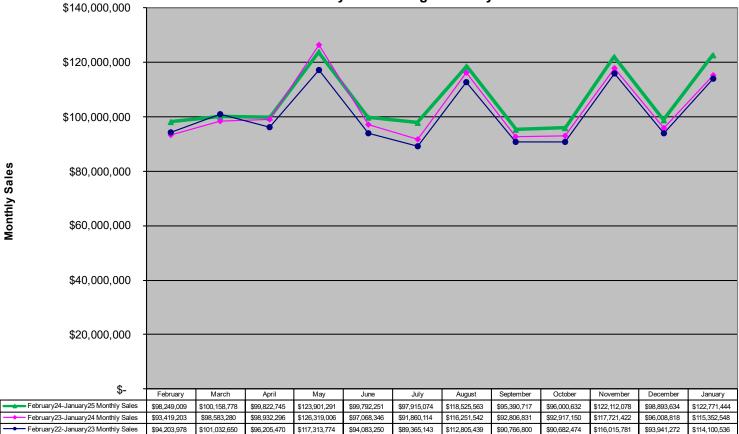

#### Keno Game Monthly Sales Unadjusted Non Fiscal Year February 2022 through January 2025