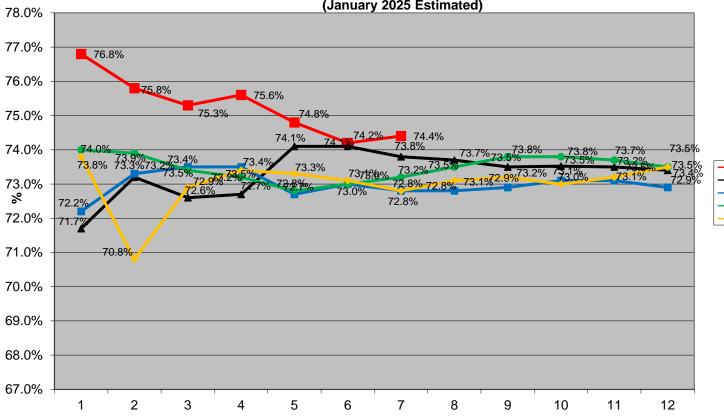

## Prize Payout Percentage, Fiscal Year-to-Date by Month

5 Year Comparison Prize Payout as a % of Sales Through January 2025 (January 2025 Estimated)

**Period** 

#### Figures for Fiscal Year 2025

- Overall unadjusted sales for the first seven months of FY25 were down \$67.7 million from the first seven months of FY24.
- Our estimated FY25 year-to-date net profit and prize payout figures both include accruals for prizes won that have not yet been paid.
  - Due in part to an \$89.8 million decrease in sales of Powerball and a \$22.4 million decrease in Instant Ticket grand prizes claimed in the first seven months of FY25 compared to the first seven months of FY24 (\$194.4 million compared to \$216.8 million):
    - Our estimated year-to-date net profit for the first seven months of FY25 is \$636.3 million compared to \$683.0 million for the first seven months of FY24. After adding a 2-day average net profit figure of \$5.9 million due to a shift in the calendar, the adjusted year-over-year change for the first seven months of FY25 vs. the first seven months of FY24 is an estimated \$40.8 million decrease in net profit.
    - Our estimated year-to-date prize payout for the first seven months of FY25 is 74.44 percent, compared to 73.81 percent for the first seven months of FY24.

#### Figures for the month of January 2025

- Overall unadjusted sales for January of 2025 were up \$10.5 million from January 2024.
- Estimated January 2025 net profit and prize payout figures do not include accruals for prizes won that have not yet been paid.
  - Due in part to a \$22.0 million increase in Instant Ticket grand prizes claimed in January 2025 compared to January 2024 (\$41.0 million compared to \$19.0 million):
    - Estimated net profit for January 2025 was \$94.7 million compared to \$94.8 million in January 2024, resulting in an estimated \$0.1 million decrease in net profit.
    - Estimated prize payout for January 2025 was 76.11 percent, compared to 74.92 percent in January 2024.