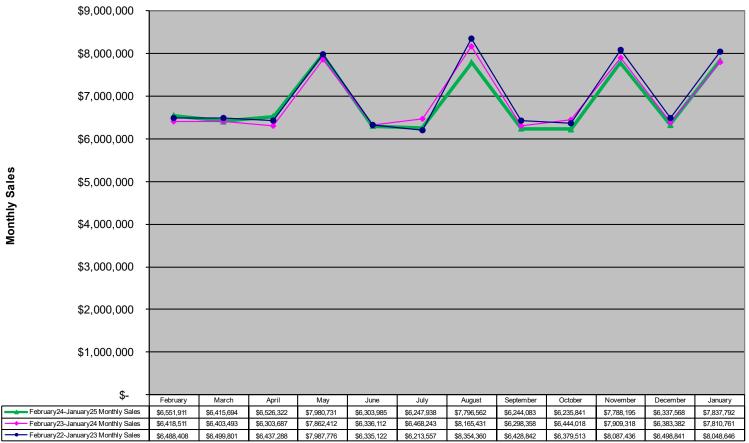

#### Keno Game Monthly Sales Unadjusted Non Fiscal Year February 2022 through January 2025