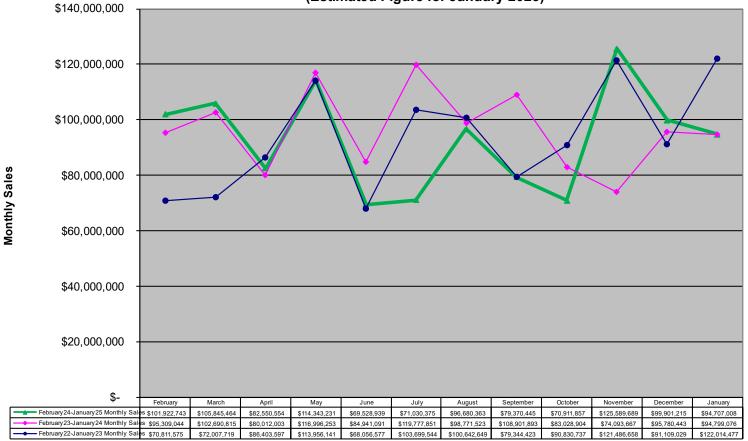

#### Monthly Net Profit February 2022 through January 2025 (Estimated Figure for January 2025)