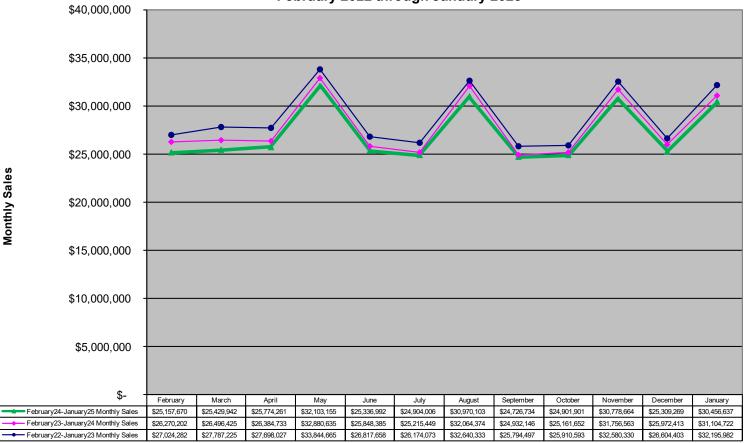

#### Instant Tickets Games Monthly Sales Unadjusted Non Fiscal Year February 2022 through January 2025