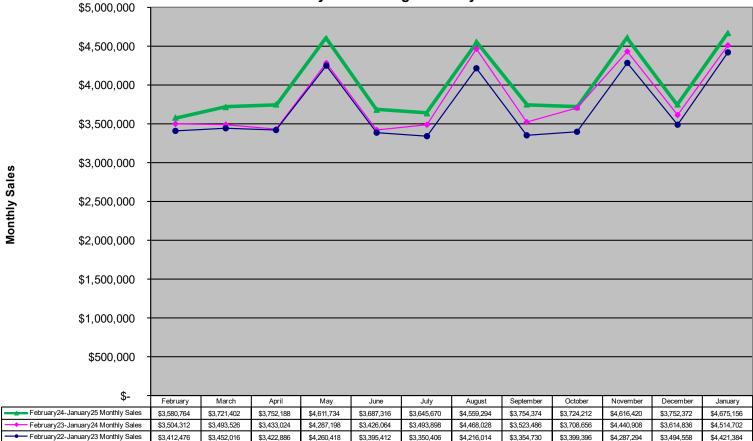

#### Lucky for Life Game Monthly Sales Unadjusted Non Fiscal Year February 2022 through January 2025