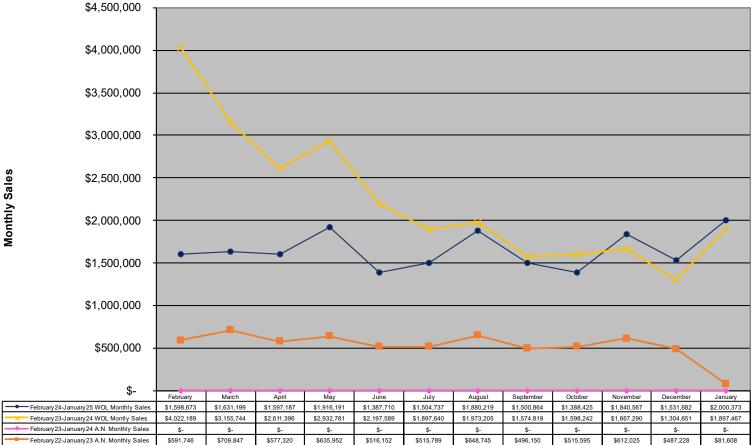

#### Wheel of Luck and All or Nothing Games Monthly Sales Unadjusted Non Fiscal Year February 2022 through January 2025