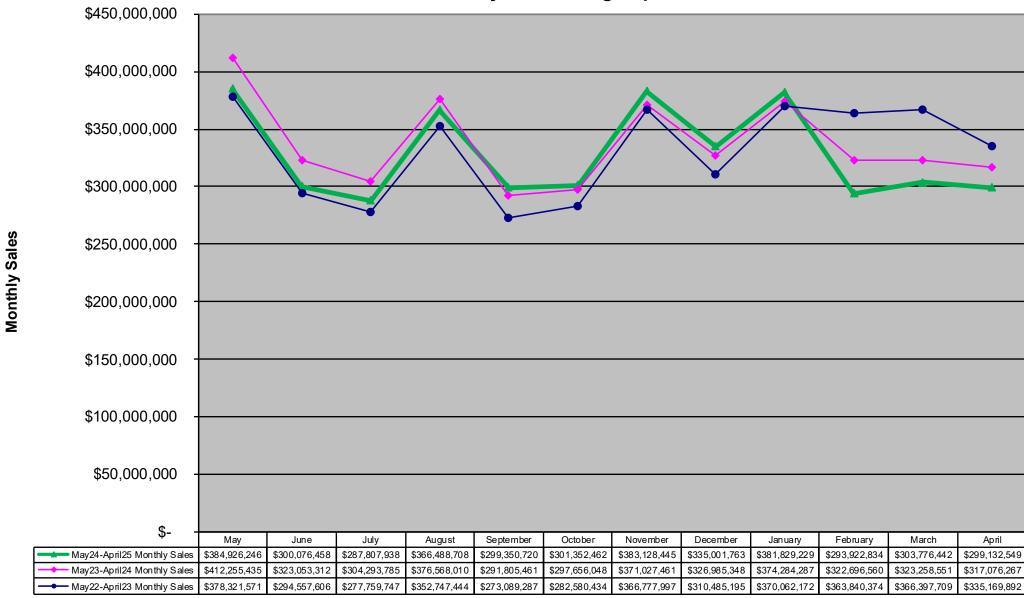

# Instant Ticket Games Monthly Sales Unadjusted Non Fiscal Year May 2022 through April 2025