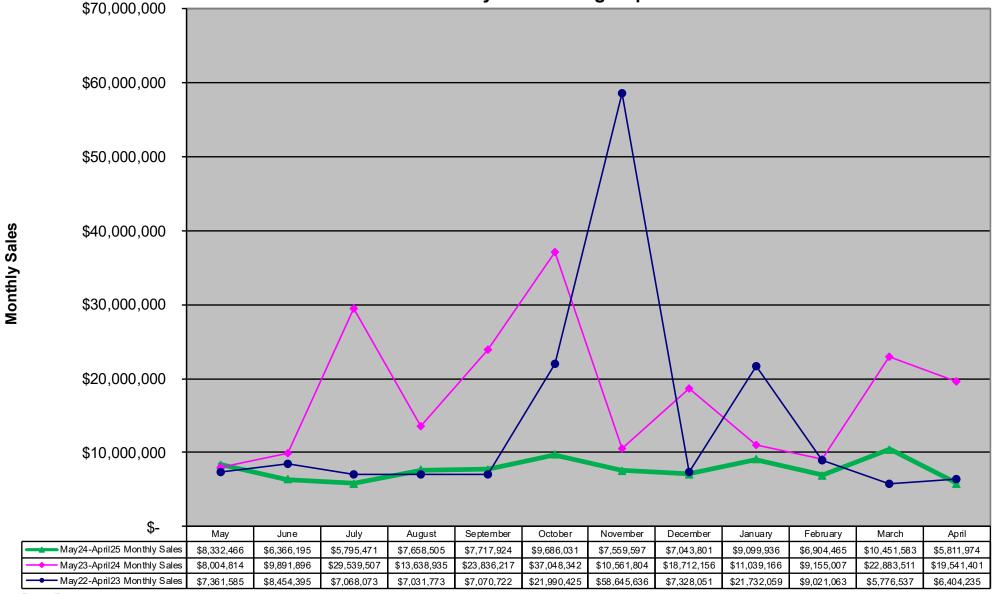

#### Mega Millions Game Monthly Sales Unadjusted Non Fiscal Year May 2022 through April 2025