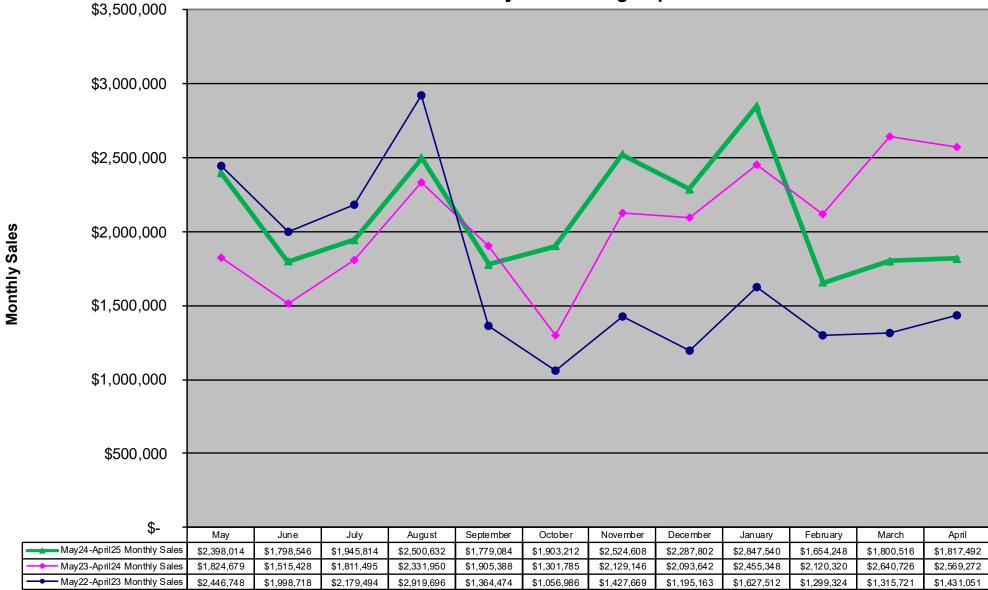

## Numbers Game Monthly Sales Unadjusted Non Fiscal Year May 2022 through April 2025