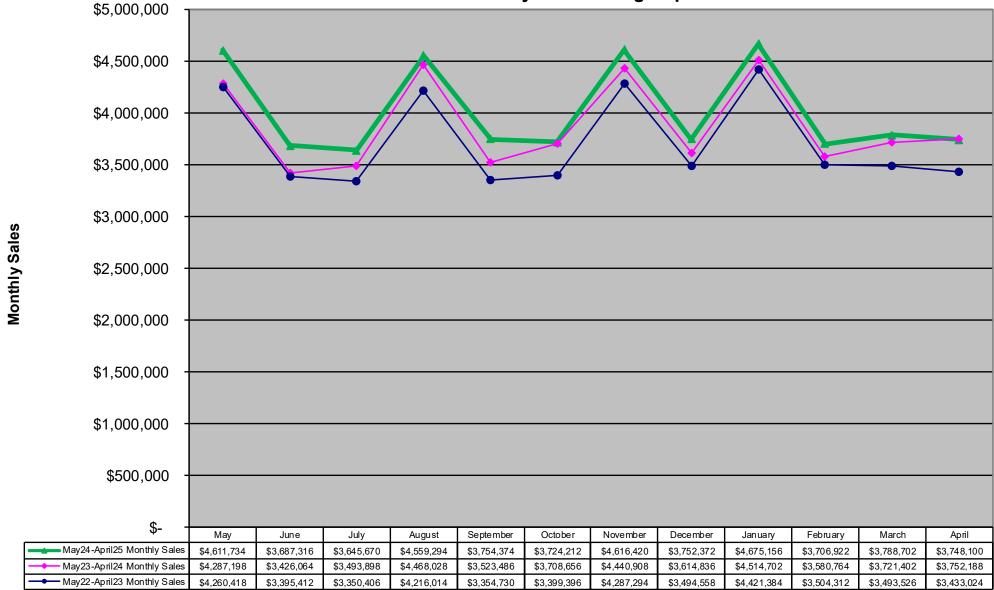

#### Megabucks Game Monthly Sales Unadjusted Non Fiscal Year May 2022 through April 2025