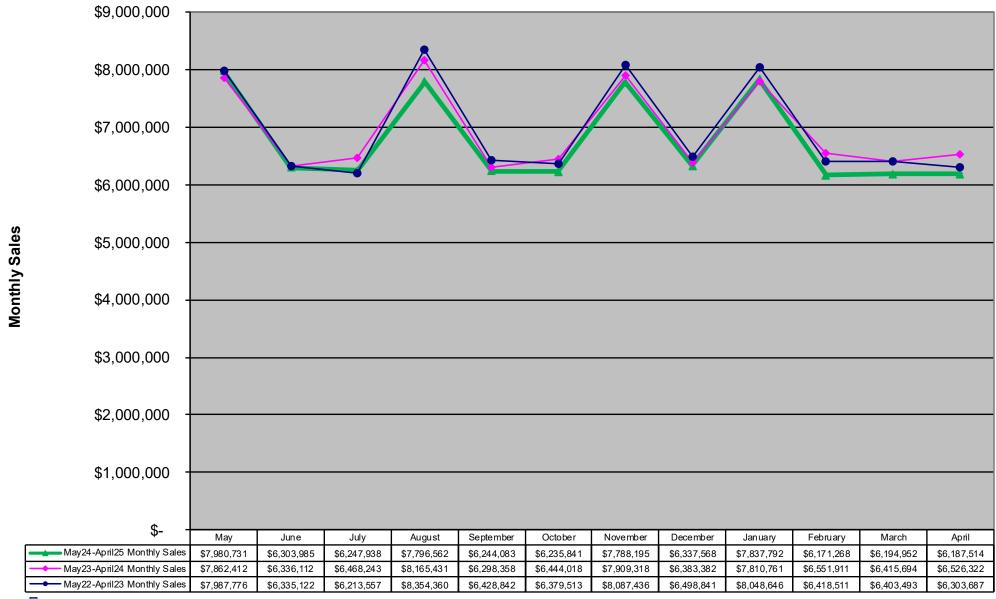

# Instant Ticket Games Monthly Sales Unadjusted Non Fiscal Year May 2022 through April 2025