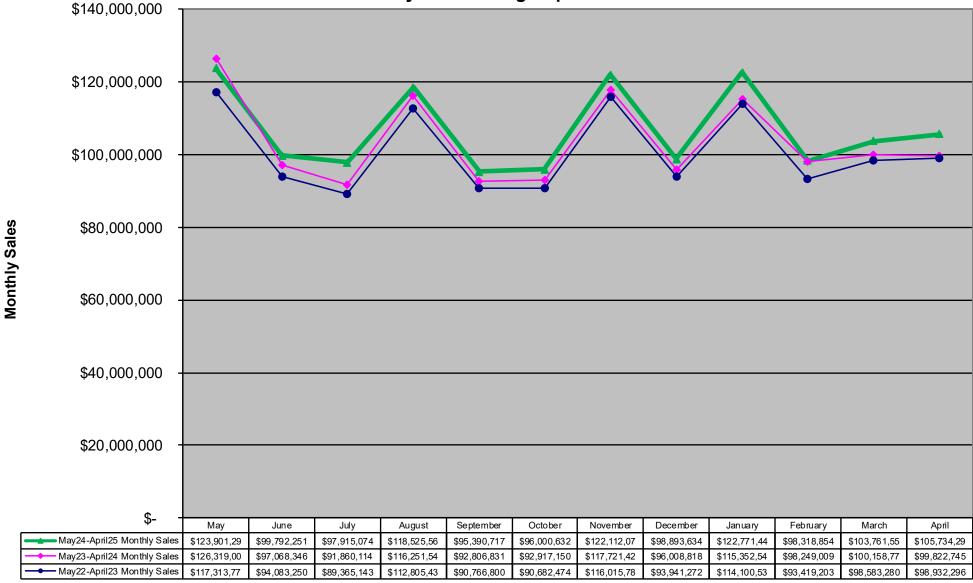

#### Keno Game Monthly Sales Unadjusted Non Fiscal Year May 2022 through April 2025