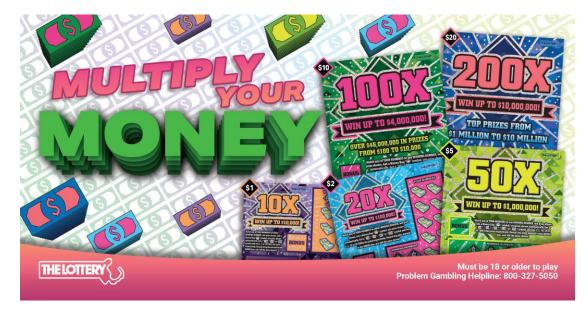

## 200X

Price Point: \$20 Top Prize: \$10,000,000

Quantity: 12,096,000

WIN UP TO 21 TIMES

#### **50X**

Price Point: \$5 Top Prize: \$1,000,000

Quantity: 15,120,000

# Quantity: 10,080,000 WIN UP TO 11 TIMES

**20X** Price Point: \$2 Top Prize: \$100,000

**10X** 

Price Point: \$1

Top Prize: \$10,000 Quantity: 8,064,000

100X

Price Point: \$10 Top Prize: \$4,000,000 Quantity: 15,120,000