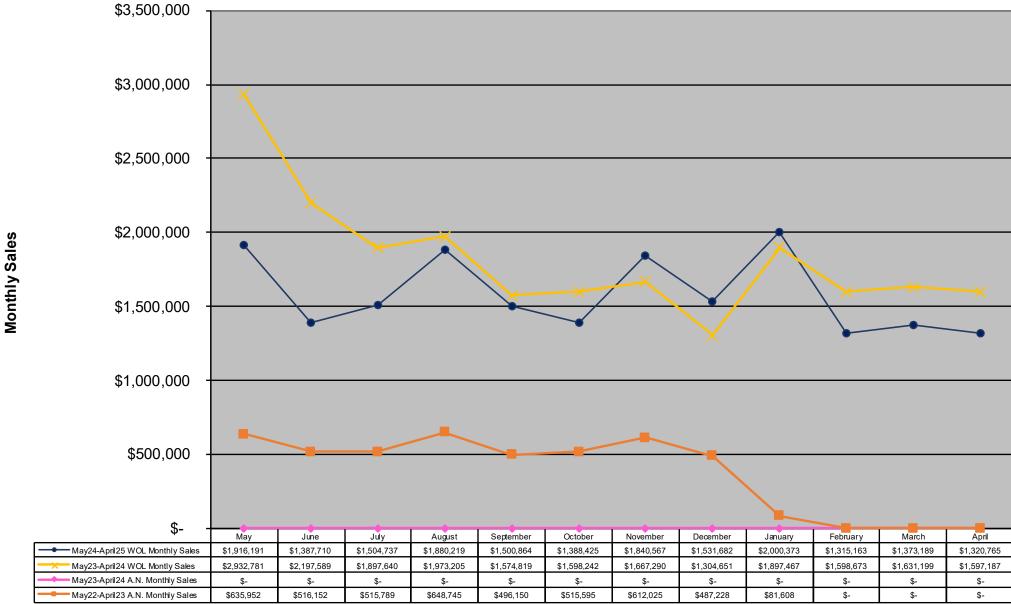

## Wheel of Luck and All or Nothing Games Monthly Sales Unadjusted Non Fiscal Year May 2022 through April 2025