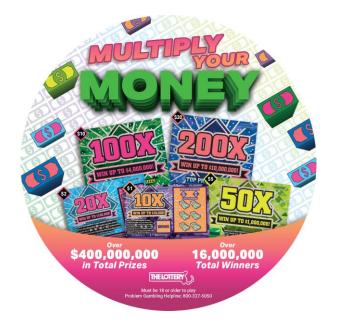

## 200X

Price Point: \$20 Top Prize: \$10,000,000

Quantity: 12,096,000

WIN UP TO 21 TIMES

#### **50X**

Price Point: \$5 Top Prize: \$1,000,000

Quantity: 15,120,000

# Quantity: 10,080,000 WIN UP TO 11 TIMES

**20X** Price Point: \$2 Top Prize: \$100,000

**10X** 

Price Point: \$1

Top Prize: \$10,000 Quantity: 8,064,000

100X

Price Point: \$10 Top Prize: \$4,000,000 Quantity: 15,120,000