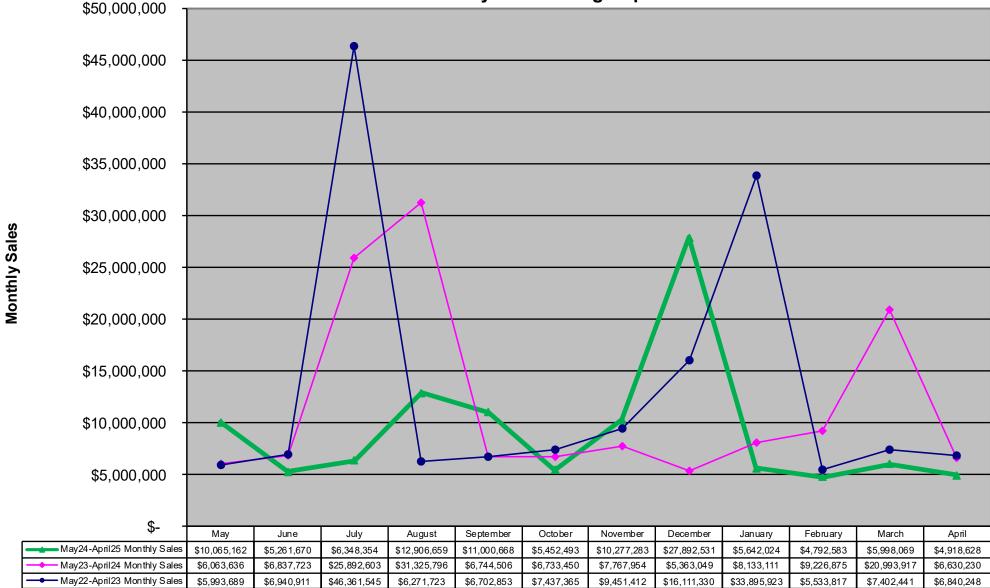

## Powerball Game Monthly Sales Unadjusted Non Fiscal Year May 2022 through April 2025