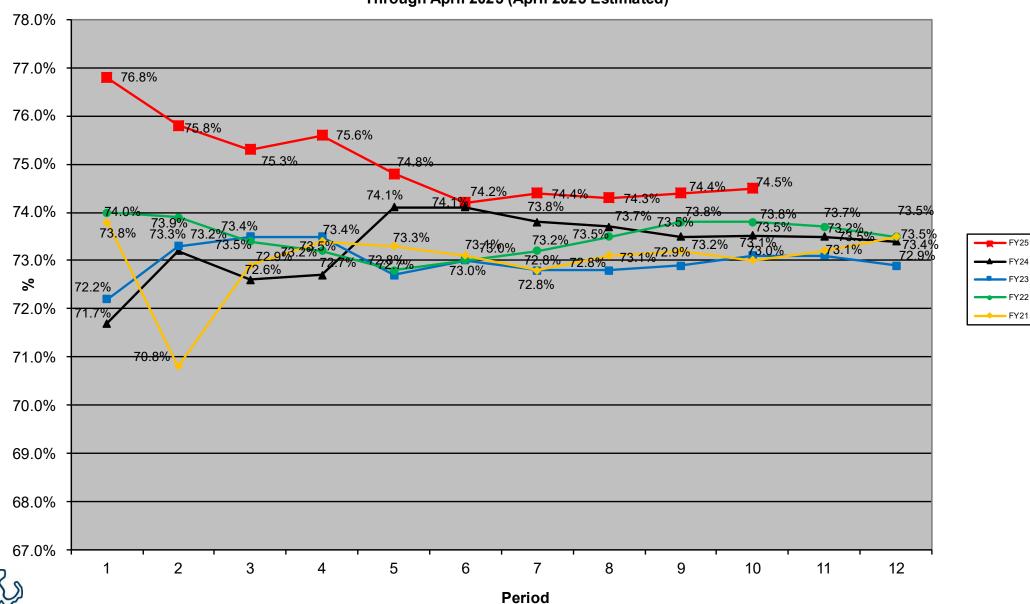

## Prize Payout Percentage, Fiscal Year-to-Date by Month

5 Year Comparison
Prize Payout as a % of Sales
Through April 2025 (April 2025 Estimated)

#### Figures for Fiscal Year 2025

- Overall unadjusted sales for the first ten months of FY25 were down \$178.9 million from the first ten months of FY24.
- Our estimated FY25 year-to-date net profit and prize payout figures both include accruals for prizes won that have not yet been paid.
  - Due in part to a \$118.2 million decrease in sales of Powerball and a \$53.9 million decrease in Instant Ticket sales in the first ten months of FY25 compared to the first ten months of FY24:
    - Our estimated year-to-date net profit for the first ten months of FY25 is \$876.5 million compared to \$970.6 million for the first ten months of FY24. After adding a 2-day average net profit figure of \$5.8 million due to a shift in the calendar, the adjusted year-over-year change for the first ten months of FY25 vs. the first ten months of FY24 is an estimated \$88.3 million decrease in net profit.
    - Our estimated year-to-date prize payout for the first ten months of FY25 is 74.47 percent, compared to 73.52 percent for the first ten months of FY24.