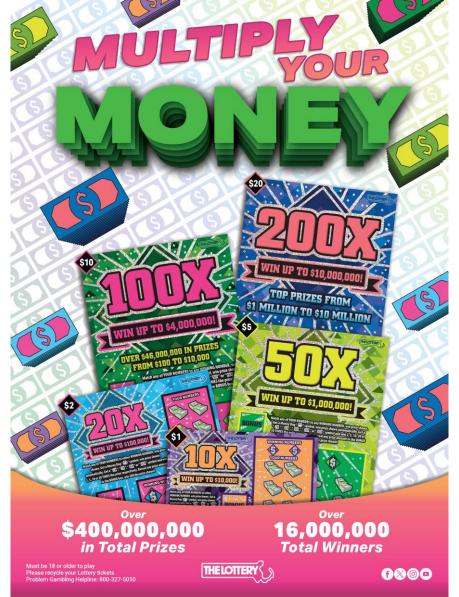

## 200X

Price Point: \$20 Top Prize: \$10,000,000

Quantity: 12,096,000

WIN UP TO 21 TIMES

#### **50X**

Price Point: \$5 Top Prize: \$1,000,000

Quantity: 15,120,000

# Quantity: 10,080,000 WIN UP TO 11 TIMES

**20X** Price Point: \$2 Top Prize: \$100,000

**10X** 

Price Point: \$1

Top Prize: \$10,000 Quantity: 8,064,000

100X

Price Point: \$10 Top Prize: \$4,000,000 Quantity: 15,120,000