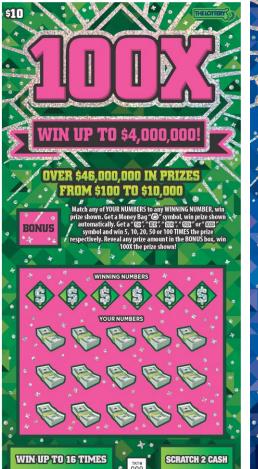

# Quantity: 10,080,000 WIN UP TO 11 TIMES

**20X** Price Point: \$2 Top Prize: \$100,000

**10X** 

Price Point: \$1

Top Prize: \$10,000 Quantity: 8,064,000

100X

Price Point: \$10 Top Prize: \$4,000,000 Quantity: 15,120,000