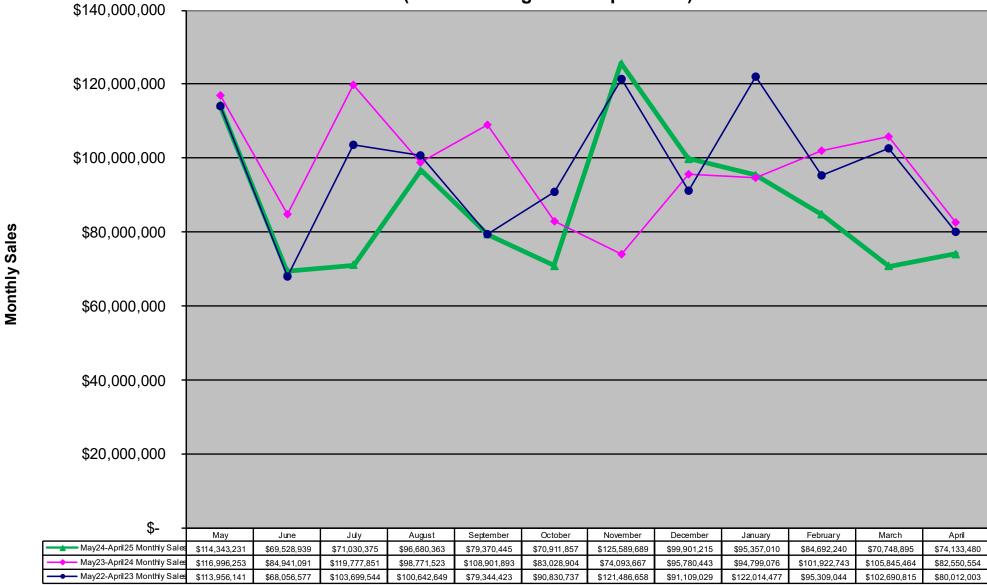

# Monthly Net Profit May 2022 through April 2025 (Estimated Figure for April 2025)