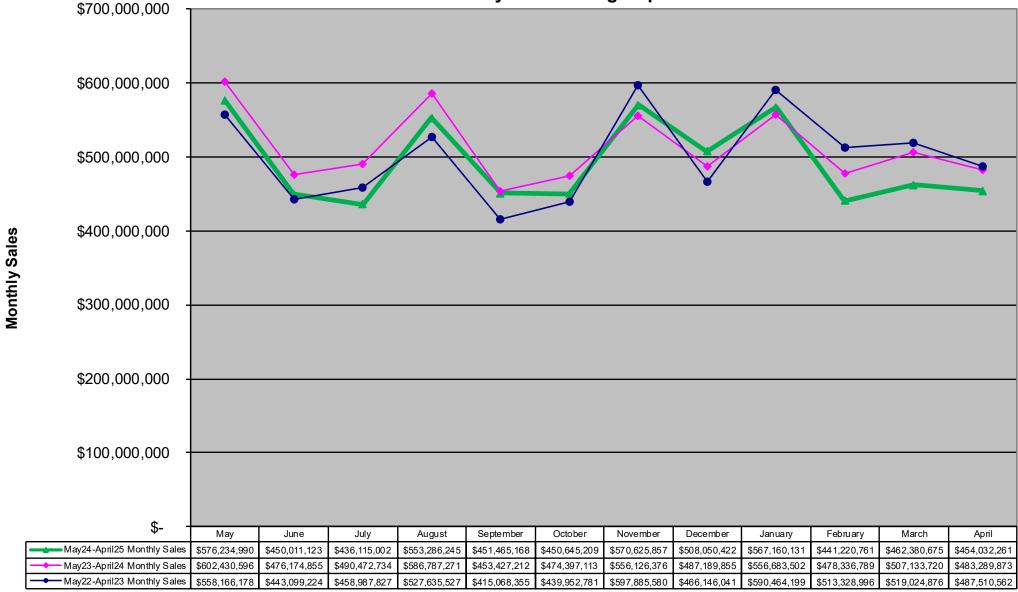

#### All Games Monthly Sales Unadjusted Non Fiscal Year May 2022 through April 2025