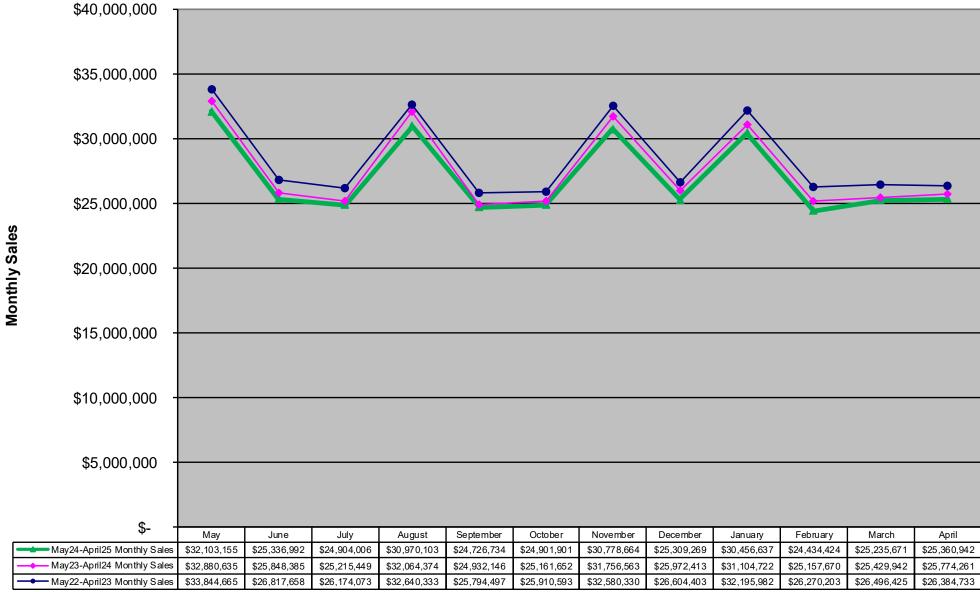

## Mass Cash Game Monthly Sales Unadjusted Non Fiscal Year May 2022 through April 2025