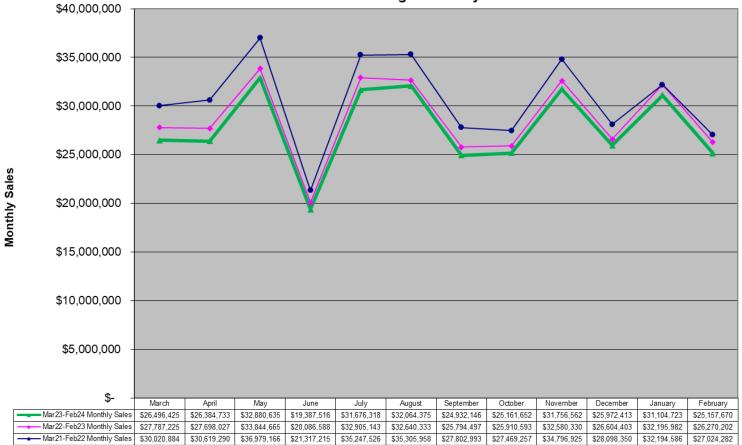

#### Instant Ticket Games Monthly Sales Unadjusted Non Fiscal Year March 2021 through February 2024