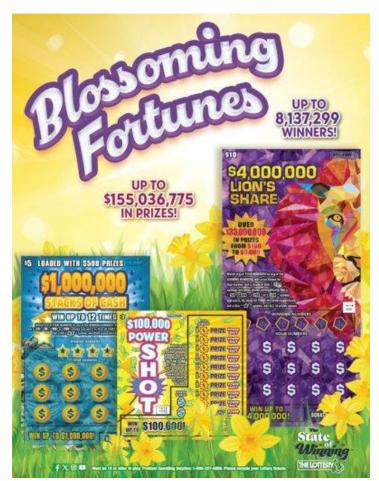

### **April 16 Instant Ticket Launch**

#### \$100.000 Power Shot

Price Point: \$2 Top Prize: \$100,000 Quantity: 8,064,000

#### \$4,000,000 Lion's Share

Price Point: \$10 Top Prize: \$4,000,000 Quantity: 12,096,000

#### \$1,000,000 Stacks of Cash Price Point: \$5

Top Prize: \$1,000,000 Quantity: 12,096,000