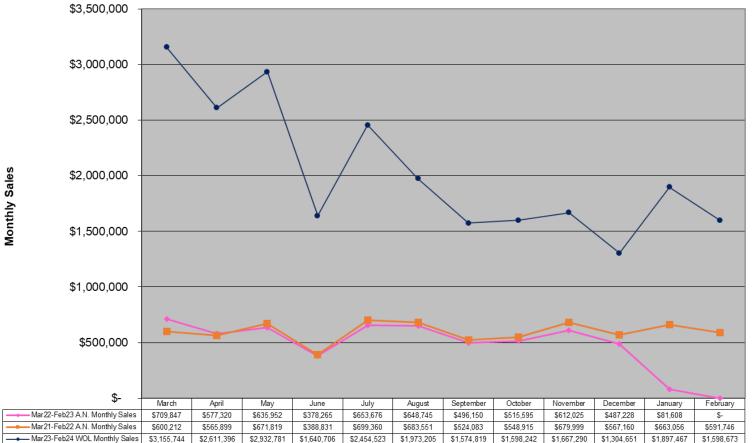

# Wheel of Luck and All or Nothing Games Monthly Sales Unadjusted Non Fiscal Year March 2021 through February 2024