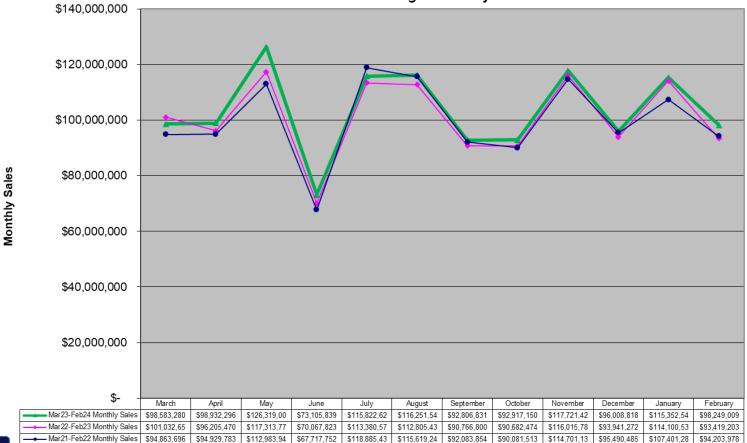

#### Keno Game Monthly Sales Unadjusted Non Fiscal Year March 2021 through February 2024