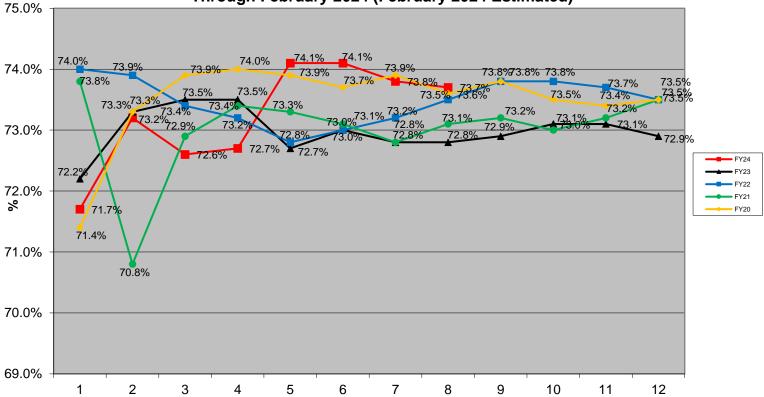

### Prize Payout Percentage, Fiscal Year-to-Date by Month

5 Year Comparison
Prize Payout as a % of Sales
Through February 2024 (February 2024 Estimated)

**Period** 

#### Figures for Fiscal Year 2024

- Overall unadjusted sales for the first eight months of FY24 were up \$83.1 million from the first eight months of FY23.
- Our estimated FY24 year-to-date net profit and prize payout figures both include accruals for prizes won that have not yet been paid.
  - Due in part to a \$36.7 million increase in Instant Ticket grand prizes claimed in the first eight months of FY24 compared to the first eight months of FY23 (\$228.8 million vs. \$192.1 million):
    - Our estimated year-to-date net profit for the first eight months of FY24 is \$777.9 million compared to \$809.5 million for the first eight months of FY23. After adding a 1-day average net profit figure of \$3.2 million due to a shift in the calendar, the adjusted year-over-year change for the first eight months of FY24 vs. the first eight months of FY23 is an estimated \$28.4 million decrease in net profit.
    - Our estimated year-to-date prize payout for the first eight months of FY24 is 73.69 percent, compared to 72.83 percent for the first eight months of FY23.

#### Figures for the month of February 2024

- Overall unadjusted sales for February of 2024 were **down \$35.0 million** from February 2023.
- Estimated February 2024 net profit and prize payout figures do not include accruals for prizes won that have not yet been paid.
  - Due primarily to a \$41.1 million decrease in Instant Ticket sales compared to February of 2023 (launch of our first \$50 ticket):
    - Estimated net profit for February 2024 was \$101.4 million compared to \$95.3 million in February 2023, resulting in an estimated
       \$6.1 million increase in net profit.
    - Estimated prize payout for February 2024 was 71.43 percent, compared to 74.58 percent in February 2023.