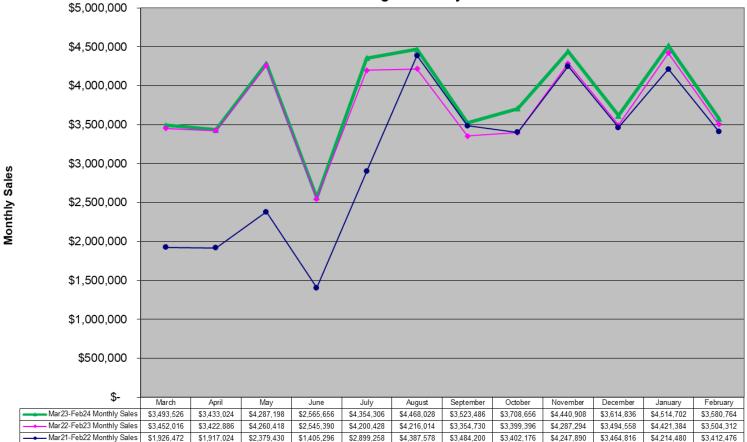

#### Lucky for Life Game Monthly Sales Unadjusted Non Fiscal Year March 2021 through February 2024