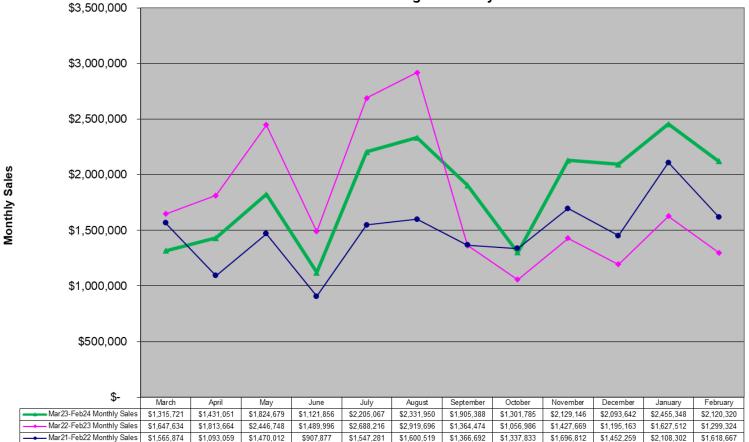

# Wheel of Luck and All or Nothing Games Monthly Sales Unadjusted Non Fiscal Year March 2021 through February 2024