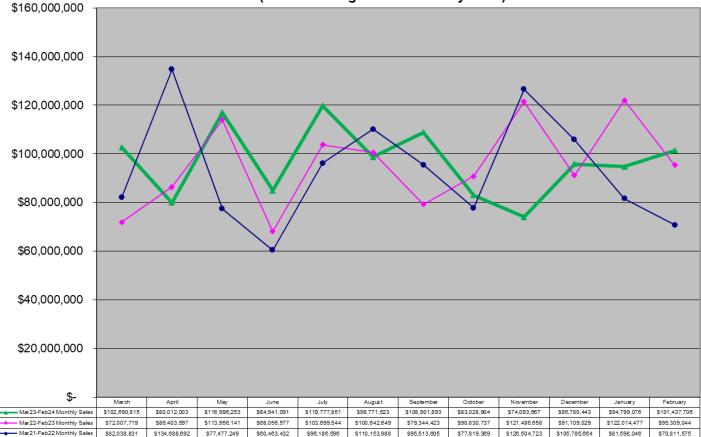

#### Instant Ticket Games Monthly Sales Unadjusted Non Fiscal Year March 2021 through February 2024