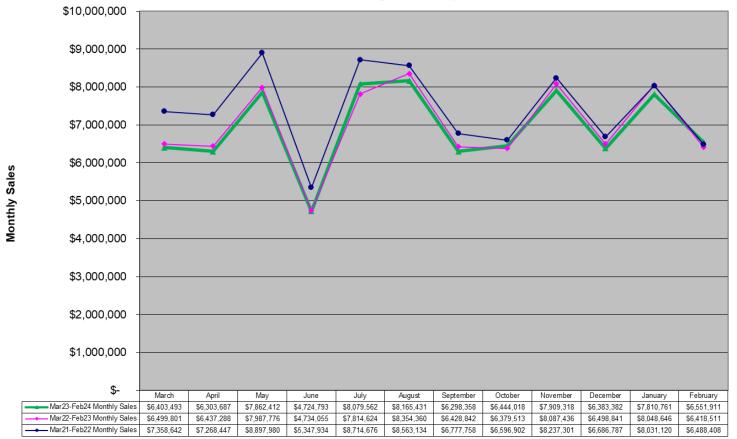

#### Keno Game Monthly Sales Unadjusted Non Fiscal Year March 2021 through February 2024