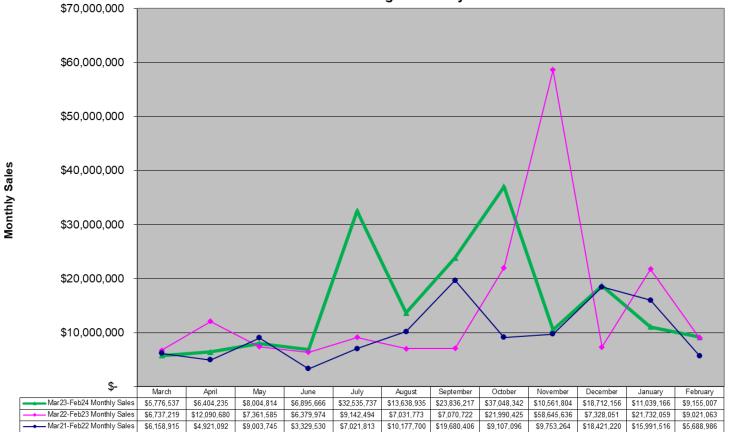

#### Mega Millions Game Monthly Sales Unadjusted Non Fiscal Year March 2021 through February 2024