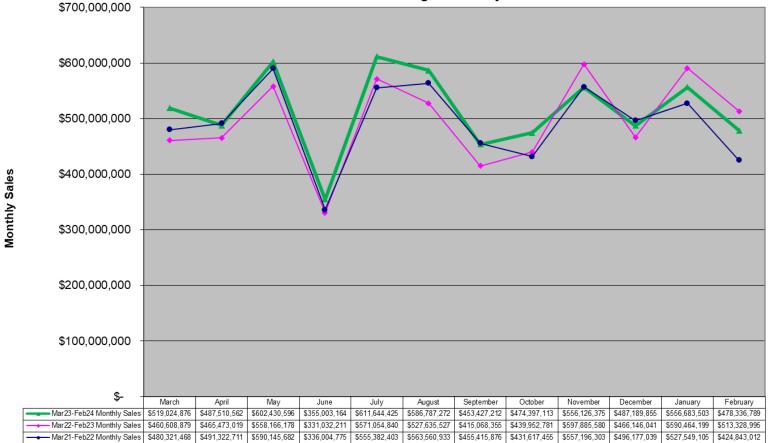

#### All Games Monthly Sales Unadjusted Non Fiscal Year March 2021 through February 2024