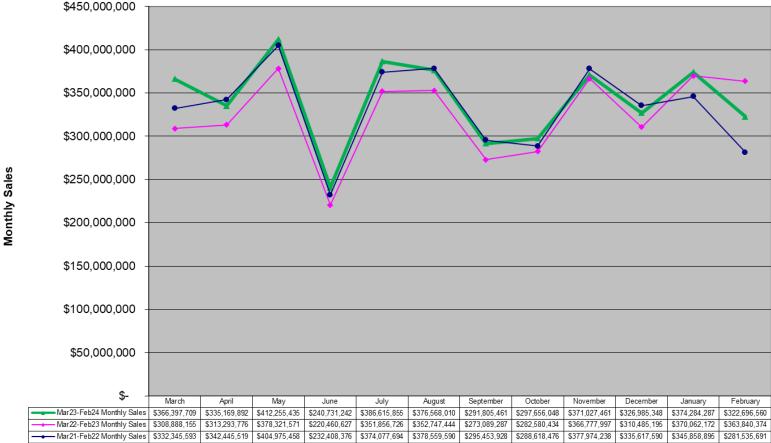

#### Instant Ticket Games Monthly Sales Unadjusted Non Fiscal Year March 2021 through February 2024

#### All Games Monthly Sales Unadjusted Non Fiscal Year March 2021 through February 2024