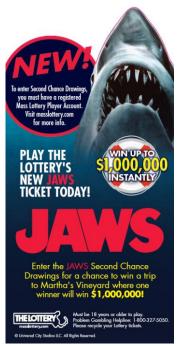

# **JAWS Instant Ticket Launch (March 26)**

### <u>JAWS</u>

Price Point: \$10

Quantity: 8,064,000

Printed on Scratch FX® - "Shimmering Waters"

- First U.S. lottery to launch a JAWS instant ticket
- Win up to \$1 million instantly
- Offering 5 Second Chance Drawings with top prizes of trips for two to Martha's Vineyard and a chance to win \$1,000,000
- 6 trip winners in each drawing for a total of 30

# JAWS Second Chance VIP Trip to Martha's Vineyard

30 total winners will win a 3-night stay for two on Martha's Vineyard at the Harbor View Hotel in Edgartown.