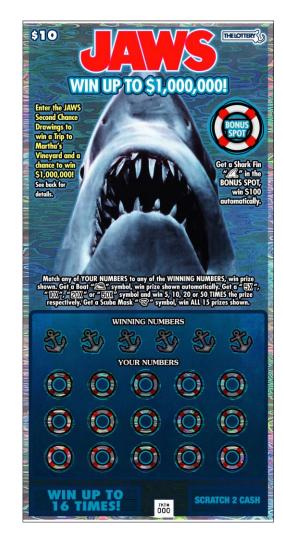

# **JAWS Instant Ticket Launch (March 26)**

### <u>JAWS</u>

Price Point: \$10

Quantity: 8,064,000

Printed on Scratch FX® - "Shimmering Waters"

- First U.S. lottery to launch a JAWS instant ticket
- Win up to \$1 million instantly
- Offering 5 Second Chance Drawings with top prizes of trips for two to Martha's Vineyard and a chance to win \$1,000,000
- 6 trip winners in each drawing for a total of 30