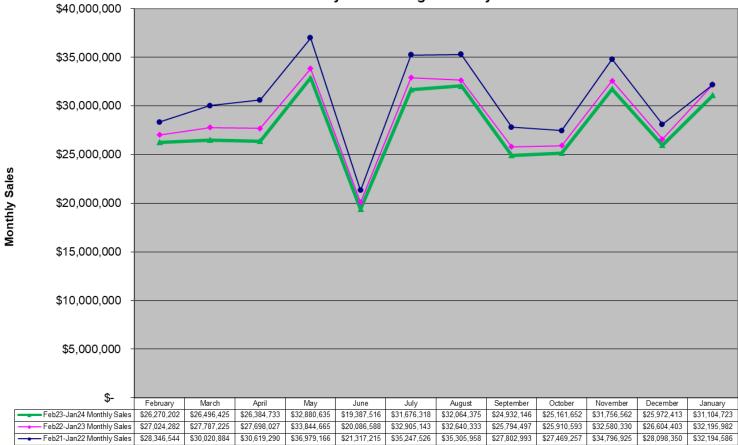

### Keno Game Monthly Sales Unadjusted Non Fiscal Year February 2021 through January 2024