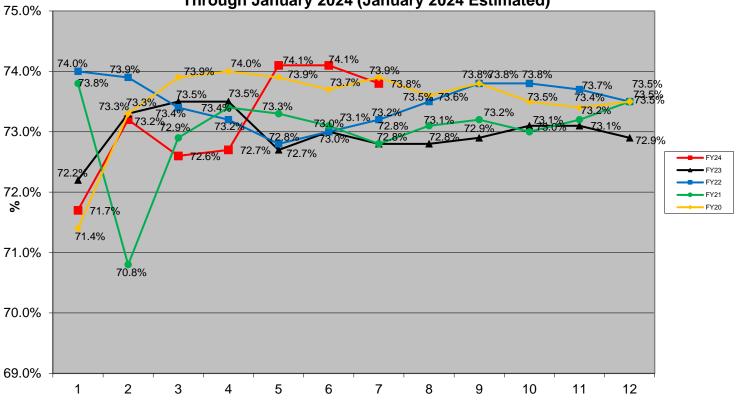

# Prize Payout Percentage, Fiscal Year-to-Date by Month

**Period** 

### Figures for the month of January 2024

- Estimated January 2024 net profit and prize payout figures do not include accruals for prizes won that have not yet been paid.
  - Due primarily to a \$25.8 million decrease in Mega Millions sales and a \$10.7 million decrease in Powerball sales resulting from smaller jackpots:
    - Estimated net profit for January 2024 was \$94.5 million compared to \$122 million in January 2023, resulting in an estimated \$27.5 million decrease in net profit.
    - Estimated prize payout for January 2024 was 74.96 percent, compared to 71.72 percent in January 2023.

### Figures for Fiscal Year 2024

- Our estimated FY24 year-to-date net profit and prize payout figures both include accruals for prizes won that have not yet been paid.
  - Due in part to a \$38.8 million increase in Instant Ticket grand prizes claimed in the first seven months of FY24 compared to the first seven months of FY23 (\$216.8 million vs. \$178.0 million):
    - Our estimated year-to-date net profit for the first seven months of FY24 is \$682.7 million compared to \$707.3 million for the first seven months of FY23. After adding a 1-day average net profit figure of \$3.1 million due to a shift in the calendar, the adjusted year-over-year change for the first seven months of FY24 vs. the first seven months of FY23 is an estimated \$21.5 million decrease in net profit.
    - Our estimated year-to-date prize payout for the first seven months of FY24 is 73.82 percent, compared to 72.77 percent for the first seven months of FY23.