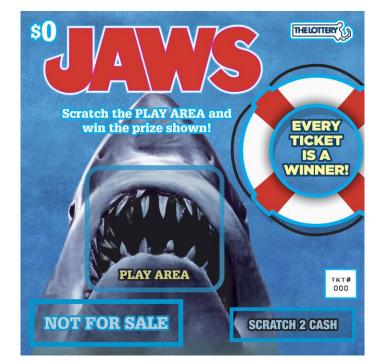

### **JAWS Promotional Ticket**

For use as giveaway items, we are introducing our first free promotional ticket in conjunction with the launch of the \$10 JAWS ticket.

### **Ticket Details**

Price: \$0Size: 4x4

Quantity: 25,000 (50 tickets per book, 500 total books)

### **Prizes**

Every ticket is a winner

Prizes are \$1, \$2, or \$5

Prizes are redeemable at all retail locations

 Retailers will receive a 1% cashing bonus for every promotional ticket redeemed.

### **Prize Structure**

| Prize Amount | Total Odds (1 in )* | Total Prizes* |
|--------------|---------------------|---------------|
| \$5          | 10.00               | 2,500         |
| \$2          | 1.67                | 15,000        |
| <u>\$1</u>   | <u>3.33</u>         | <u>7,500</u>  |
| Overall      | 1.00                | 25,000        |