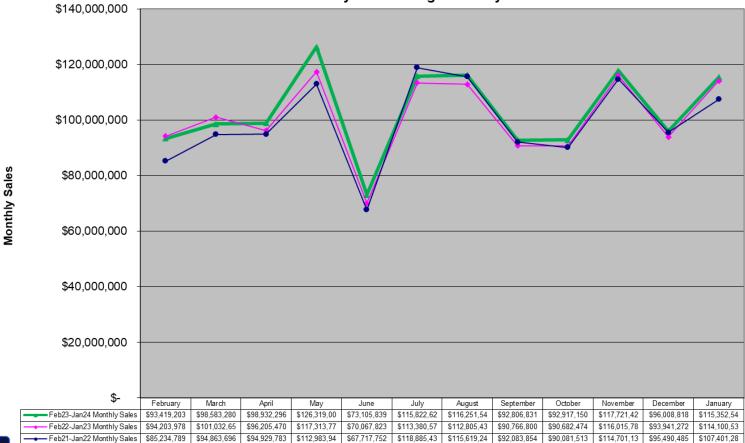

# Instant Ticket Games Monthly Sales Unadjusted Non Fiscal Year February 2021 through January 2024