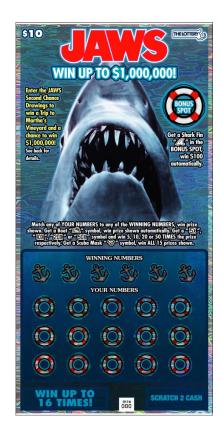

# **JAWS Instant Ticket Launch (March 26)**

### <u>JAWS</u>

Price Point: \$10

Quantity: 8,064,000

Printed on Scratch FX® - "Shimmering Waters"

- First U.S. lottery to launch a JAWS instant ticket
- Win up to \$1 million instantly
- Offering 5 Second Chance Drawings with top prizes of trips for two to Martha's Vineyard and a chance to win \$1,000,000
- 6 trip winners in each drawing for a total of 30

# JAWS Second Chance VIP Trip to Martha's Vineyard

30 total winners will win a 3-night stay for two on Martha's Vineyard at the Harbor View Hotel in Edgartown.