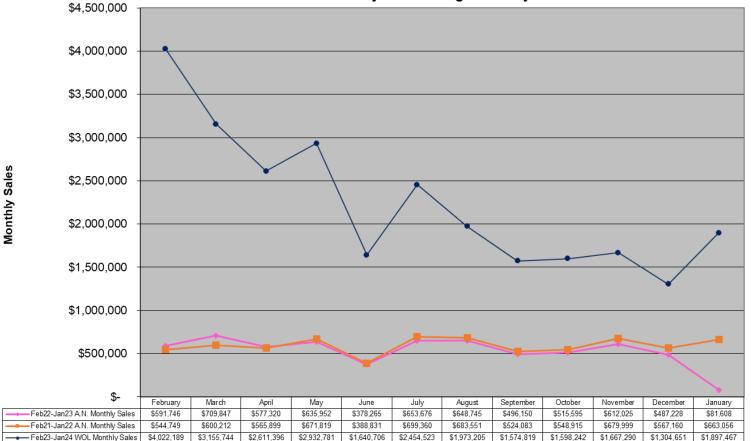

# Wheel of Luck and All or Nothing Games Monthly Sales Unadjusted Non Fiscal Year February 2021 through January 2024