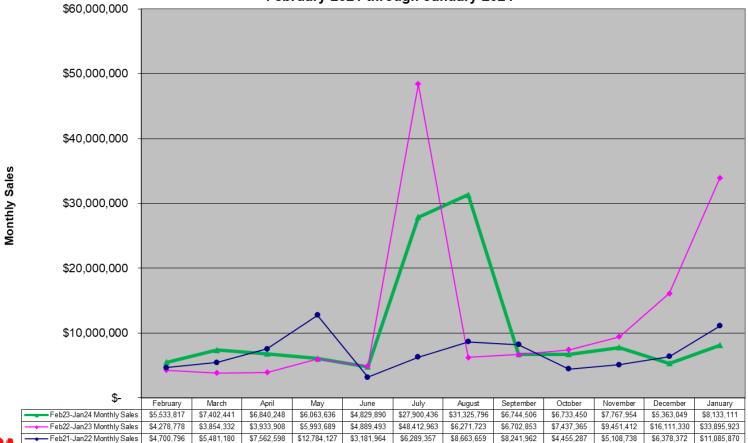

### Mega Millions Game Monthly Sales Unadjusted Non Fiscal Year February 2021 through January 2024