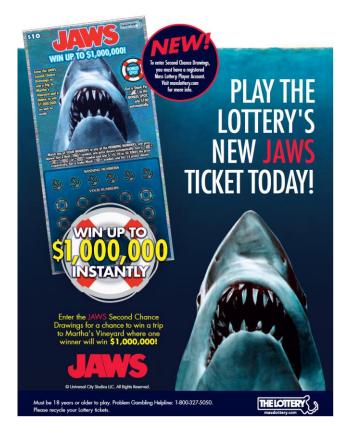

# **JAWS Instant Ticket Launch (March 26)**

### <u>JAWS</u>

Price Point: \$10

Quantity: 8,064,000

Printed on Scratch FX® - "Shimmering Waters"

- First U.S. lottery to launch a JAWS instant ticket
- Win up to \$1 million instantly
- Offering 5 Second Chance Drawings with top prizes of trips for two to Martha's Vineyard and a chance to win \$1,000,000
- 6 trip winners in each drawing for a total of 30

# JAWS Second Chance VIP Trip to Martha's Vineyard

30 total winners will win a 3-night stay for two on Martha's Vineyard at the Harbor View Hotel in Edgartown.