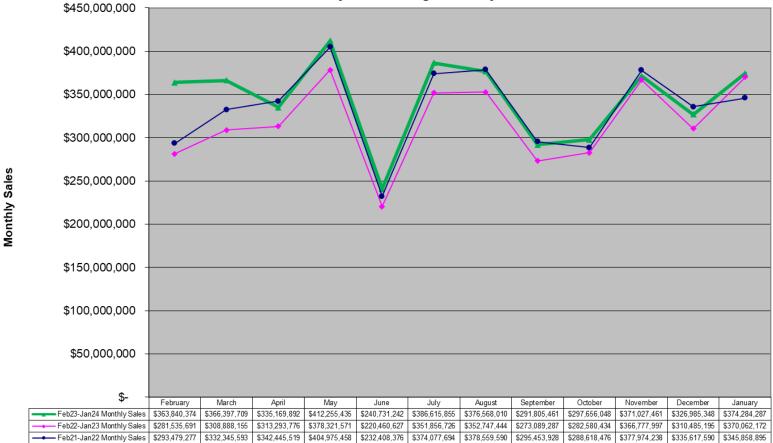

### All Games Monthly Sales Unadjusted Non Fiscal Year February 2021 through January 2024