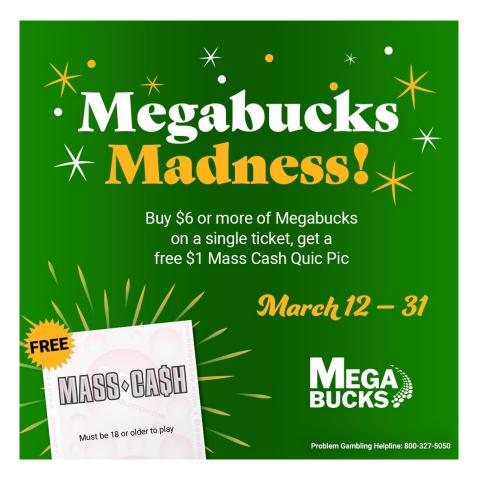

games, all tickets must be purchased at retail locations. The most draws customers are able to purchase on a single ticket for each of our draw games are as follows:

| Game           | <b>Bet Slip</b> | Manual |
|----------------|-----------------|--------|
| Mass Cash      | 30              | 30     |
| Megabucks      | 20              | 21     |
| Numbers Game   | 14              | 14     |
| Lucky for Life | 10              | 30     |
| Mega Millions  | 7               | 15     |
| Powerball      | 7               | 15     |



## Mass Cash Match 4 Doubler Promotion Results

- 7% increase in Mass Cash sales from the previous two weeks of sales
- 4% increase in sales YOY
- Best two weeks of Mass Cash sales in 7 months (Week ending July 22, 2023)





# **Megabucks Madness Promotion**





# **JAWS Instant Ticket Launch (March 26)**

### <u>JAWS</u>

Price Point: \$10

Quantity: 8,064,000

Printed on Scratch FX® - "Shimmering Waters"

- First U.S. lottery to launch a JAWS instant ticket
- Win up to \$1 million instantly
- Offering 5 Second Chance Drawings with top prizes of trips for two to Martha's Vineyard and a chance to win \$1,000,000
- 6 trip winners in each drawing for a total of 30





# JAWS Second Chance VIP Trip to Martha's Vineyard

30 total winners will win a 3-night stay for two on Martha's Vineyard at the Harbor View Hotel in Edgartown.

### Package includes:

- Black car service to and from port, ferry to and from Island, and island transportation
- JAWS branded welcome gift
- Daily breakfast; Welcome toast/dinner with entertainment at Harbor View Hotel;