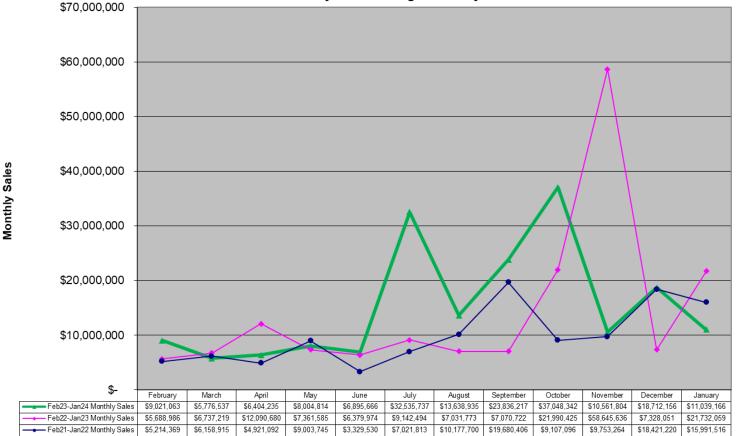

### All Games Monthly Sales Unadjusted Non Fiscal Year February 2021 through January 2024