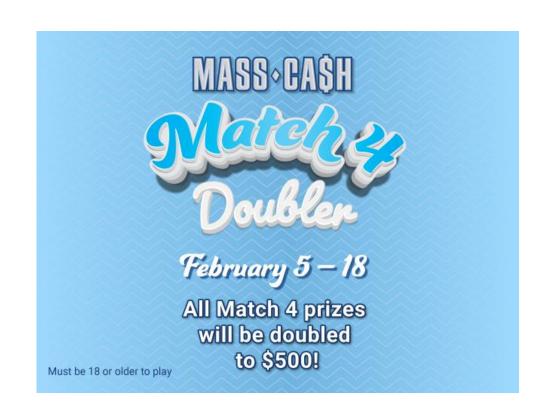

## Mass Cash Match 4 Doubler Promotion Results

- 7% increase in Mass Cash sales from the previous two weeks of sales
- 4% increase in sales YOY
- Best two weeks of Mass Cash sales in 7 months (Week ending July 22, 2023)