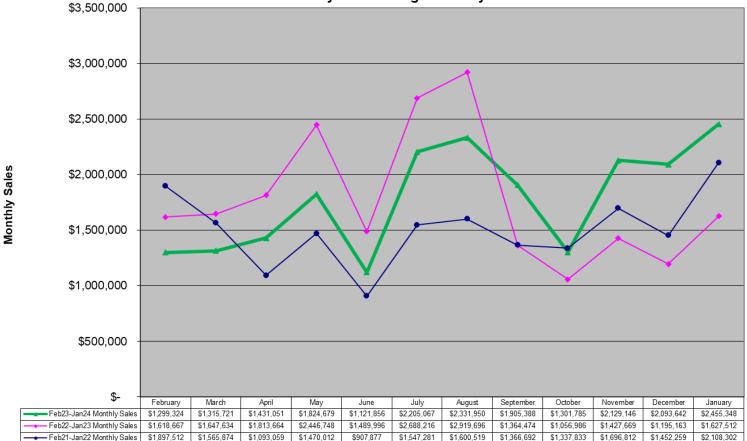

### Lucky for Life Game Monthly Sales Unadjusted Non Fiscal Year February 2021 through January 2024