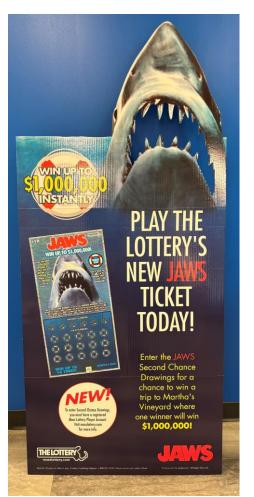

# **JAWS Instant Ticket Launch (March 26)**

### <u>JAWS</u>

Price Point: \$10

Quantity: 8,064,000

Printed on Scratch FX® - "Shimmering Waters"

- First U.S. lottery to launch a JAWS instant ticket
- Win up to \$1 million instantly
- Offering 5 Second Chance Drawings with top prizes of trips for two to Martha's Vineyard and a chance to win \$1,000,000
- 6 trip winners in each drawing for a total of 30

# JAWS Second Chance VIP Trip to Martha's Vineyard

30 total winners will win a 3-night stay for two on Martha's Vineyard at the Harbor View Hotel in Edgartown.

## JAWS Instant Ticket Launch - POS

Lug (die-cut)

8.5" x 11" Poster