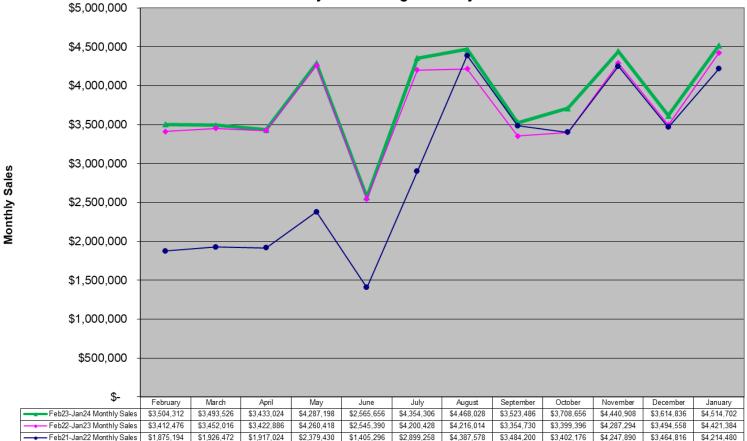

### Megabucks Game Monthly Sales Unadjusted Non Fiscal Year February 2021 through January 2024