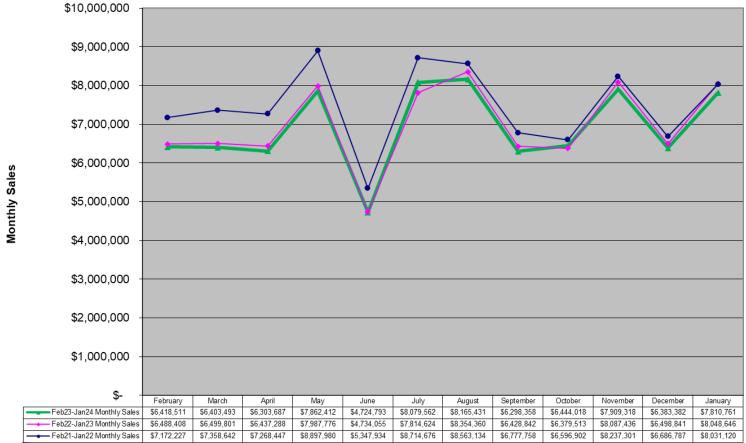

### Mass Cash Game Monthly Sales Unadjusted Non Fiscal Year February 2021 through January 2024