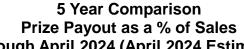

### Prize Payout Percentage, Fiscal Year-to-Date by Month

**Period** 

#### Figures for Fiscal Year 2024

- Overall unadjusted sales for the first 10 months of FY24 were up \$66.9 million from the first 10 months of FY23.
- Our estimated FY24 year-to-date net profit and prize payout figures both include accruals for prizes won that have not yet been paid.
  - Due in part to a \$47.6 million increase in Instant Ticket grand prizes claimed in the first 10 months of FY24 compared to the first 10 months of FY23 (\$269.2 million vs. \$221.6 million):
    - Our estimated year-to-date net profit for the first 10 months of FY24 is \$970.6 million compared to \$992.6 million for the first 10 months of FY23. After adding a 1-day average net profit figure of \$3.2 million due to a shift in the calendar, the adjusted year-over-year change for the first 10 months of FY24 vs. the first 10 months of FY23 is an estimated \$18.8 million decrease in net profit.
    - Our estimated year-to-date prize payout for the first 10 months of FY24 is 73.52 percent, compared to 73.13 percent for the first 10 months of FY23.