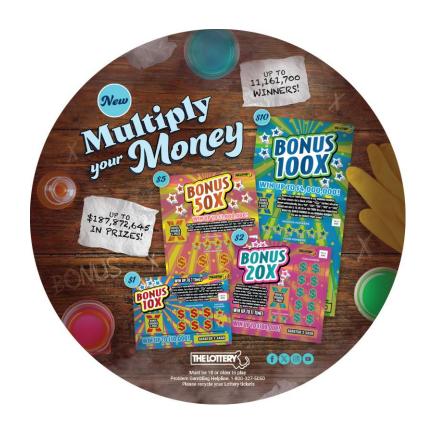

### **June 4 Instant Ticket Launch**

#### Bonus 10X

Price Point: \$1 Top Prize: \$10,000 Quantity: 8,064,000

#### **Bonus 20X**

Price Point: \$2 Top Prize: \$100,000 Quantity: 10,080,000

#### Bonus 50X

Price Point: \$5 Top Prize: \$1,000,000 Quantity: 12,096,000

#### Bonus 100X

Price Point: \$10 Top Prize: \$4,000,000 Quantity: 15,120,000

### June 4 Instant Ticket Launch - POS

8.5" x 11" Poster