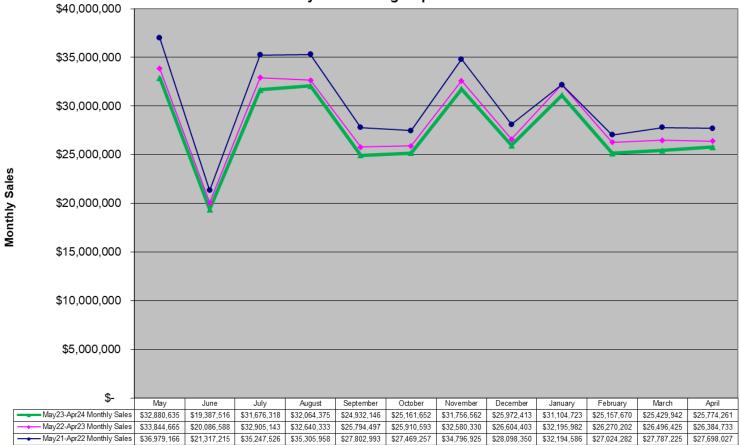

### Instant Ticket Games Monthly Sales Unadjusted Non Fiscal Year May 2021 through April 2024