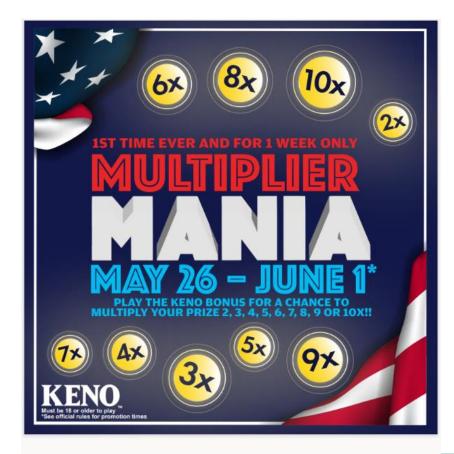

### **Keno Memorial Day Week Promotion**

- New Keno promotion concept for week of Memorial Day: Bonus Multipliers from 2X through 10X
- Data analysis used to interpret previous promotions and create new concept
- Players responded positively to new multipliers being introduced
- Promotion theme matches new "Americana" graphics

### **Keno "Americana" Game Presentation**