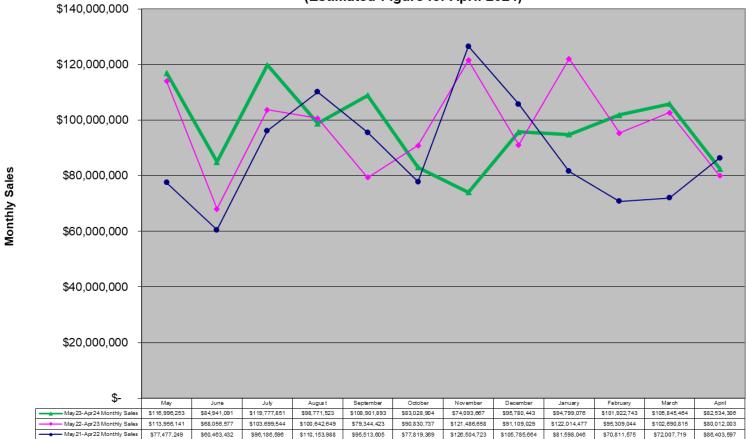

#### Monthly Net Profit May 2021 through April 2024 (Estimated Figure for April 2024)