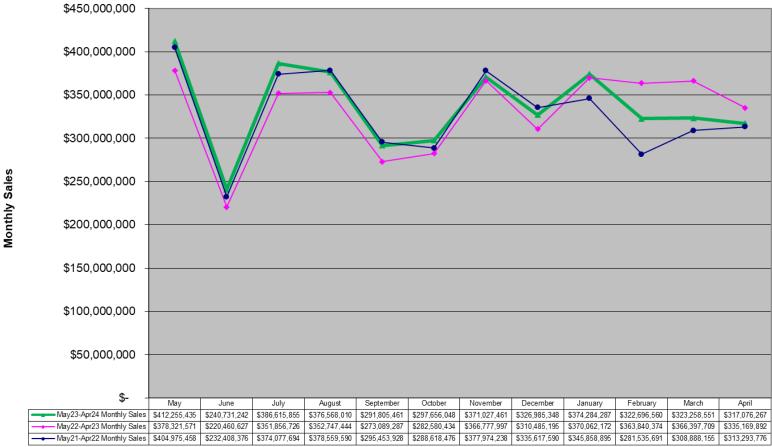

### Instant Ticket Games Monthly Sales Unadjusted Non Fiscal Year May 2021 through April 2024