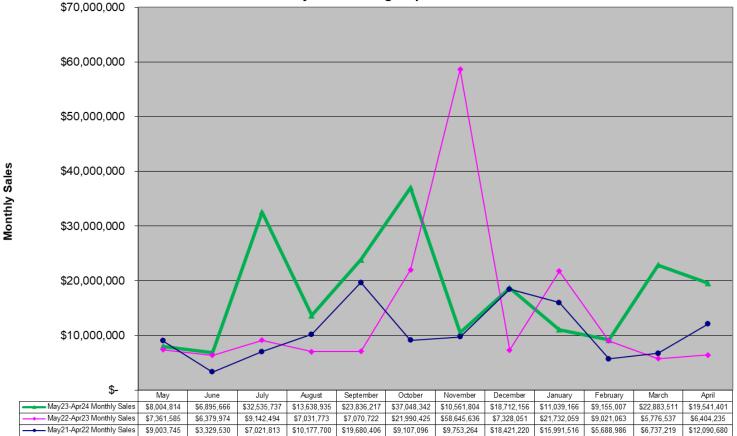

### Mega Millions Game Monthly Sales Unadjusted Non Fiscal Year May 2021 through April 2024