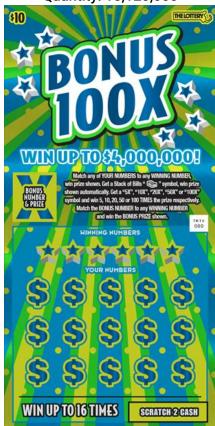

ACHUSETTS

Three Massachusetts residents win \$100,000 in Mass Cash free ticket promotion



DORCHESTER, Mass. (WWLP) – What do Beach, Foley, and Santos have in common? They are three winners of \$100,000 each in the Massachusetts State Lottery's free Quic Pic ticket promotion.



### "The Instant Game" Advertising (May 29 Launch)

### **Advertising Campaign**

May 29 - June 7 Radio Paid Social (Facebook, Instagram)



Animation (:15)





### **June 4 Instant Ticket Launch**



#### Bonus 10X

Price Point: \$1 Top Prize: \$10,000 Quantity: 8,064,000

#### **Bonus 20X**

Price Point: \$2 Top Prize: \$100,000 Quantity: 10,080,000



#### Bonus 50X

Price Point: \$5 Top Prize: \$1,000,000 Quantity: 12,096,000



#### Bonus 100X

Price Point: \$10 Top Prize: \$4,000,000 Quantity: 15,120,000





### June 4 Instant Ticket Launch - POS







8.5" x 11" Poster

## June 4 Instant Ticket Launch – Television Spot (:30)

**Advertising Campaign, June 4-29** 

TV, Connected TV, Paid Social (Facebook, Instagram)





### **Keno Memorial Day Week Promotion**

- New Keno promotion concept for week of Memorial Day: Bonus Multipliers from 2X through 10X
- Data analysis used to interpret previous promotions and create new concept
- Players responded positively to new multipliers being introduced
- Promotion theme matches new "Americana" graphics





### **Keno "Americana" Game Presentation**









### **Social Media**

### MEMORIAL DAY: UNOFFICIAL START OF A "WINNING" SUMMER!

### Look back...









#### And forward!





**Sponsorships** 





**Instant Releases** 







## La Fleu