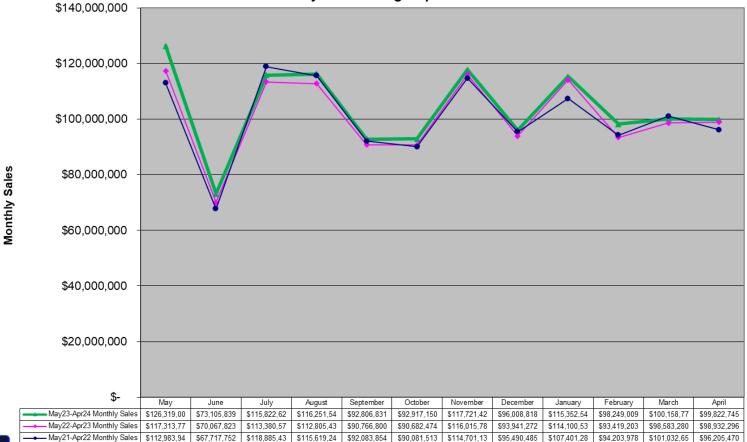

### Keno Game Monthly Sales Unadjusted Non Fiscal Year May 2021 through April 2024