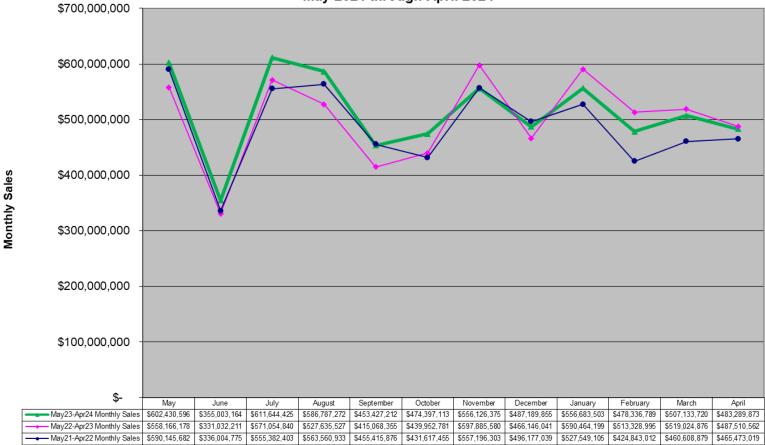

### All Games Monthly Sales Unadjusted Non Fiscal Year May 2021 through April 2024