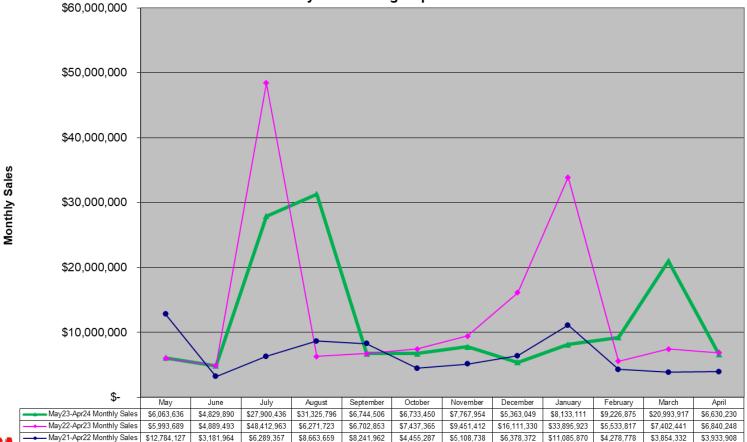

#### Powerball Game Monthly Sales Unadjusted Non Fiscal Year May 2021 through April 2024