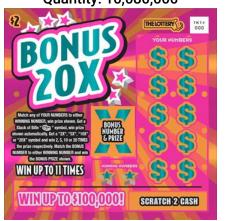

Leonard Beach, Stephen Foley, Luiz Santos -- Mass. State Lottery

"I'm a Mass Cash guy now!" \$100,000 winner who won free ticket with Numbers Game purchase

MASSACHUSETTS

Three Massachusetts residents win \$100,000 in Mass Cash free ticket promotion



DORCHESTER, Mass. (WWLP) – What do Beach, Foley, and Santos have in common? They are three winners of \$100,000 each in the Massachusetts State Lottery's free Quic Pic ticket promotion.



### "The Instant Game" Advertising (May 29 Launch)

### **Advertising Campaign**

May 29 - June 7 Radio Paid Social (Facebook, Instagram)



Animation (:15)





### **June 4 Instant Ticket Launch**



#### Bonus 10X

Price Point: \$1 Top Prize: \$10,000 Quantity: 8,064,000

#### **Bonus 20X**

Price Point: \$2 Top Prize: \$100,000 Quantity: 10,080,000



#### Bonus 50X

Price Point: \$5 Top Prize: \$1,000,000 Quantity: 12,096,000



#### Bonus 100X

Price Point: \$10 Top Prize: \$4,000,000 Quantity: 15,120,000





### June 4 Instant Ticket Launch - POS







8.5" x 11" Poster

## June 4 Instant Ticket Launch – Television Spot (:30)

**Advertising Campaign, June 4-29** 

TV, Connected TV, Paid Social (Facebook, Instagram)





### **Keno Memorial Day Week Promotion**

- New Keno promotion concept for week of Memorial Day: Bonus Multipliers from 2X through 10X
- Data analysis used to interpret previous promotions and create new concept
- Players responded positively to new multipliers being introduced
- Promotion theme matches new "Americana" graphics





### **Keno "Americana" Game Presentation**









### **Social Media**

### MEMO