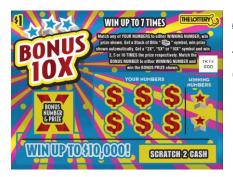

nts win \$100K lottery prizes during free ticket promotion







By Frank O'Laughlin, Boston 25 News Staff

May 16, 2024 at 1:53 pm EDT



(Left to right: Leonard Beach, Stephen Foley, Luiz Santos -- Mass. State Lottery

"I'm a Mass Cash guy now!" \$100,000 winner who won free ticket with Numbers Game purchase

MASSACHUSETTS

Three Massachusetts residents win \$100,000 in Mass Cash free ticket promotion



DORCHESTER, Mass. (WWLP) – What do Beach, Foley, and Santos have in common? They are three winners of \$100,000 each in the Massachusetts State Lottery's free Quic Pic ticket promotion.



### "The Instant Game" Advertising (May 29 Launch)

### **Advertising Campaign**

May 29 - June 7 Radio Paid Social (Facebook, Instagram)



Animation (:15)





### **June 4 Instant Ticket Launch**



#### Bonus 10X

Price Point: \$1 Top Prize: \$10,000 Quantity: 8,064,000

#### **Bonus 20X**

Price Point: \$2 Top Prize: \$100,000 Quantity: 10,080,000



#### Bonus 50X

Price Point: \$5 Top Prize: \$1,000,000 Quantity: 12,096,000



#### Bonus 100X

Price Point: \$10 Top Prize: \$4,000,000 Quantity: 15,120,000





### June 4 Instant Ticket Launch - POS







8.5" x 11" Poster

## June 4 Instant Ticket Launch – Television Spot (:30)

**Advertising Campaign, June 4-29** 

TV, Connected TV, Paid Social (Facebook, Instagram)





### **Keno Memorial Day Week Promotion**

- New Keno promotion concept for week of Memorial Day: Bonus Multipliers from 2X through 10X
- Data analysis used to interpret previous promotions and create new concept
- Players responded positively to new multipliers