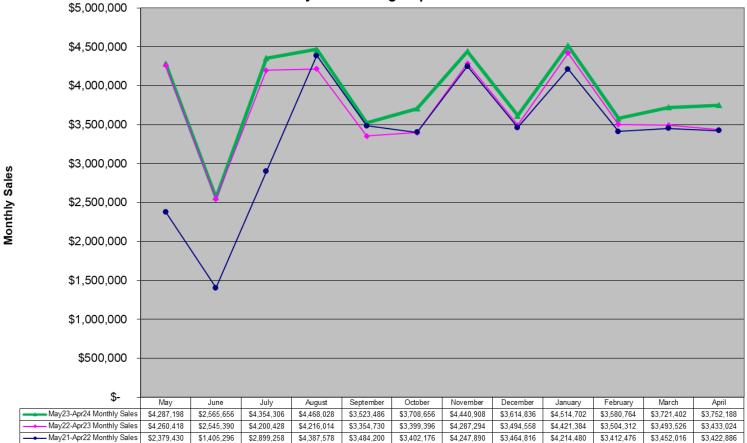

### Mass Cash Game Monthly Sales Unadjusted Non Fiscal Year May 2021 through April 2024