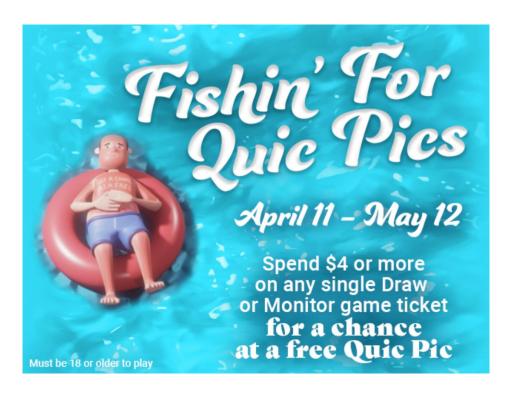

### Fishin' For Quic Pics - Three \$100,000 Prize Winners

LOCAL

3 Massachusetts residents win \$100K lottery prizes during free ticket promotion

By Frank O'Laughlin, Boston 25 News Staff

May 16, 2024 at 1:53 pm EDT

(Left to right: Leonard Beach, Stephen Foley, Luiz Santos -- Mass. State Lottery

"I'm a Mass Cash guy now!" \$100,000 winner who won free ticket with Numbers Game purchase

MASSACHUSETTS

Three Massachusetts residents win \$100,000 in Mass Cash free ticket promotion

DORCHESTER, Mass. (WWLP) – What do Beach, Foley, and Santos have in common? They are three winners of \$100,000 each in the Massachusetts State Lottery's free Quic Pic ticket promotion.