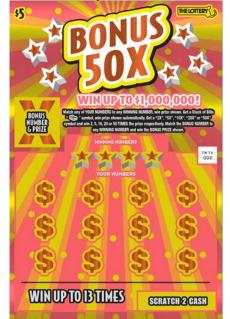

sh guy now!" \$100,000 winner who won free ticket with Numbers Game purchase

MASSACHUSETTS

Three Massachusetts residents win \$100,000 in Mass Cash free ticket promotion



DORCHESTER, Mass. (WWLP) – What do Beach, Foley, and Santos have in common? They are three winners of \$100,000 each in the Massachusetts State Lottery's free Quic Pic ticket promotion.



### "The Instant Game" Advertising (May 29 Launch)

### **Advertising Campaign**

May 29 - June 7 Radio Paid Social (Facebook, Instagram)



Animation (:15)





### **June 4 Instant Ticket Launch**



#### Bonus 10X

Price Point: \$1 Top Prize: \$10,000 Quantity: 8,064,000

#### **Bonus 20X**

Price Point: \$2 Top Prize: \$100,000 Quantity: 10,080,000



#### Bonus 50X

Price Point: \$5 Top Prize: \$1,000,000 Quantity: 12,096,000



#### Bonus 100X

Price Point: \$10 Top Prize: \$4,000,000 Quantity: 15,120,000





### June 4 Instant Ticket Launch - POS







8.5" x 11" Poster

## June 4 Instant Ticket Launch – Television Spot (:30)

**Advertising Campaign, June 4-29** 

TV, Connected TV, Paid Social (Facebook, Instagram)





### **Keno Memorial Day Week Promotion**

- New Keno promotion concept for week of Memorial Day: Bonus Multipliers from 2X through 10X
- Data analysis used to interpret previous promotions and create new concept
- Players responded positively to new multipliers being introduced
- Promotion theme matches new "Americana" graphics





### **Keno "Americana" Game Presentation**









### **Social Media**

### MEMORIAL DAY: UNOFFICIAL START OF A "WINNING" SUMMER!

### Look back...









###