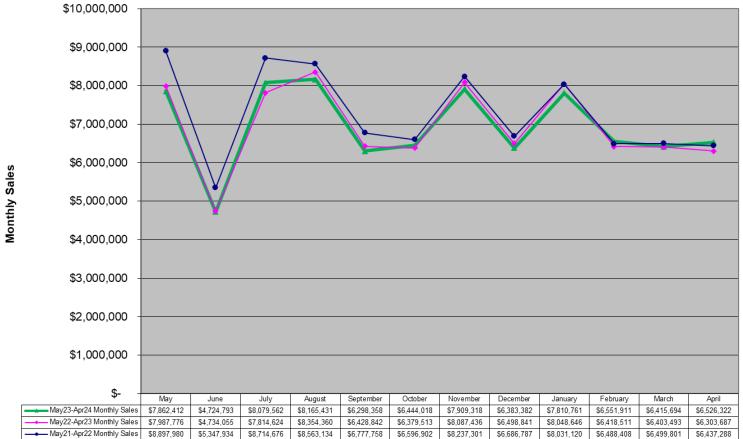

### Keno Game Monthly Sales Unadjusted Non Fiscal Year May 2021 through April 2024