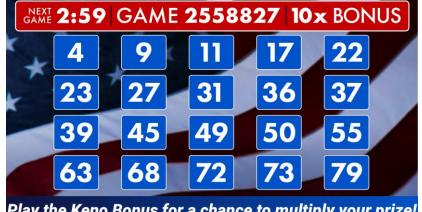

### **Keno Memorial Day Week Promotion**

- New Keno promotion concept for week of Memorial Day: Bonus Multipliers from 2X through 10X
- Data analysis used to interpret previous promotions and create new concept
- Players responded positively to new multipliers being introduced
- Promotion theme matches new "Americana" graphics

### **Keno "Americana" Game Presentation**