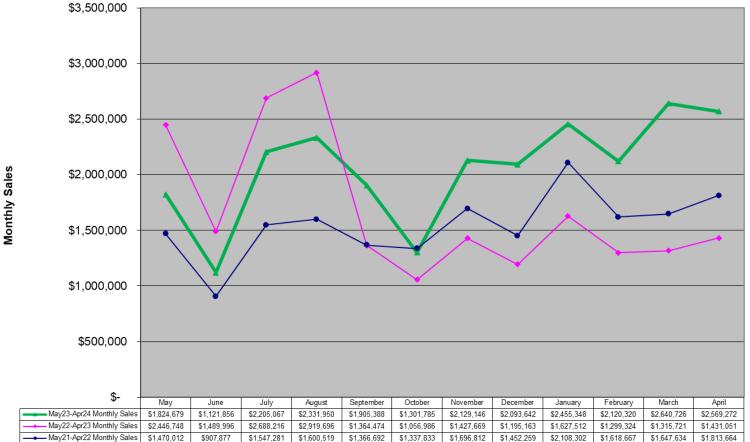

### Numbers Game Monthly Sales Unadjusted Non Fiscal Year May 2021 through April 2024