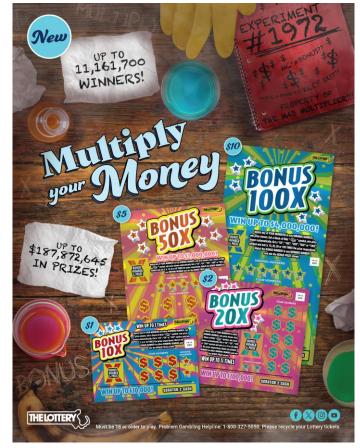

### **June 4 Instant Ticket Launch**

#### Bonus 10X

Price Point: \$1 Top Prize: \$10,000 Quantity: 8,064,000

#### **Bonus 20X**

Price Point: \$2 Top Prize: \$100,000 Quantity: 10,080,000

#### Bonus 50X

Price Point: \$5 Top Prize: \$1,000,000 Quantity: 12,096,000

#### Bonus 100X

Price Point: \$10 Top Prize: \$4,000,000 Quantity: 15,120,000