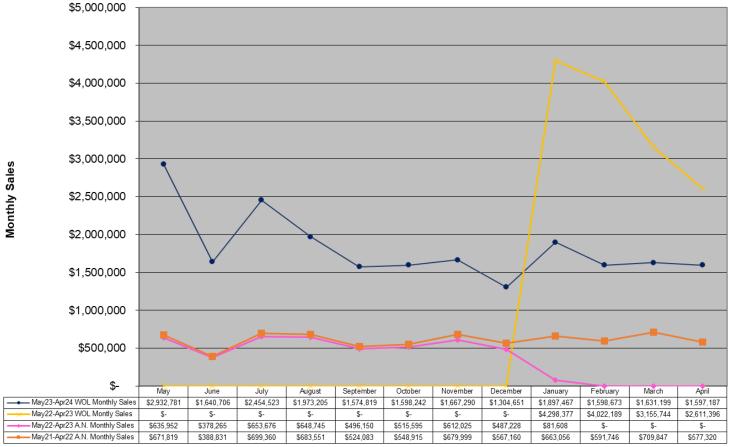

# All or Nothing and Wheel of Luck Games Monthly Sales Unadjusted Non Fiscal Year May 2021 through April 2024