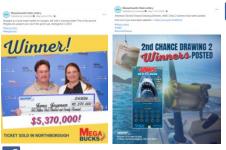

### Fishin' For Quic Pics - Three \$100,000 Prize Winners

LOCAL

3 Massachusetts residents win \$100K lottery prizes during free ticket promotion

By Frank O'Laughlin, Boston 25 News Staff

May 16, 2024 at 1:53 pm EDT

(Left to right: Leonard Beach, Stephen Foley, Luiz Santos -- Mass. State Lottery

"I'm a Mass Cash guy now!" \$100,000 winner who won free ticket with Numbers Game purchase

MASSACHUSETTS

Three Massachusetts residents win \$100,000 in Mass Cash free ticket promotion

DORCHESTER, Mass. (WWLP) – What do Beach, Foley, and Santos have in common? They are three winners of \$100,000 each in the Massachusetts State Lottery's free Quic Pic ticket promotion.