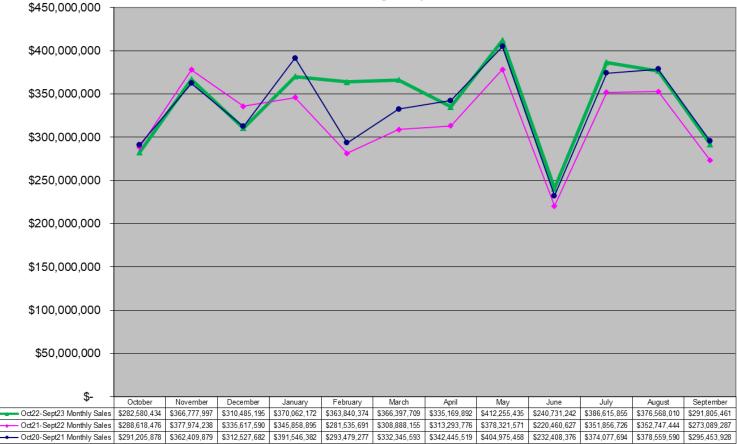

#### Instant Ticket Games Monthly Sales Unadjusted Non Fiscal Year October 2020 through September 2023

### All Games Monthly Sales Unadjusted Non Fiscal Year October 2020 through September 2023