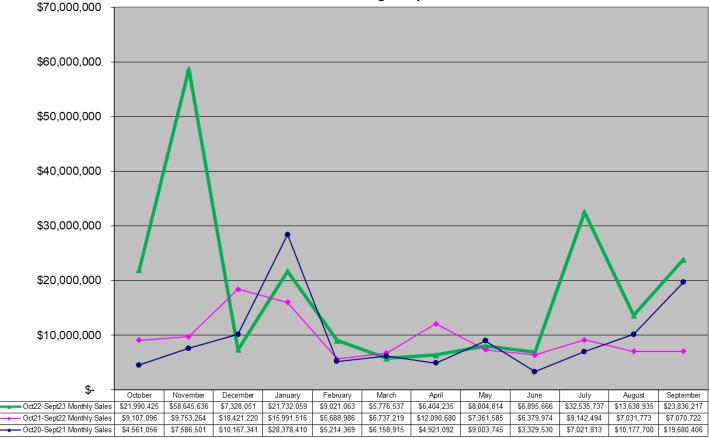

#### Wheel of Luck and All or Nothing Games Monthly Sales Unadjusted Non Fiscal Year October 2020 through September 2023

Monthly Sales