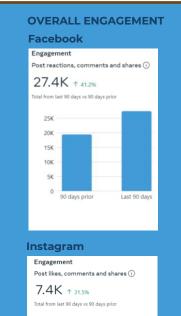

### **Social Media**

### **Engagement = Stronger relationship with customers**

- Builds brand loyalty
- Increase "sharing" opportunities
- Increase sales

#### **5-day Facebook promotion**

- 5 prize packs provided by partners
- 4,004 comments (point of entry)
- 53,967 reach
- Direct messaging congrats + pick up
- Coming soon HALLOWEEN PROMO

#### Highest comments on a post (i)

Join the fun and test your Universal Monsters knowledge.

Sep 25, 2023, 6:01 AM

Facebook post

This post received **2,584%** more comments (1,369 comments) than your median post (51 comments) on Facebook.