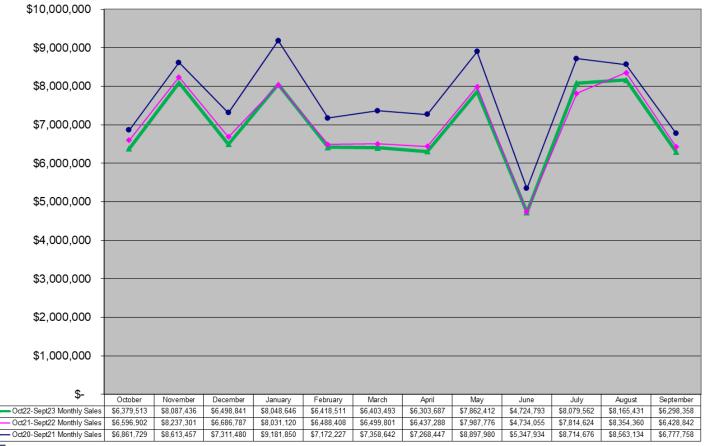

#### Mass Cash Game Monthly Sales Unadjusted Non Fiscal Year October 2020 through September 2023