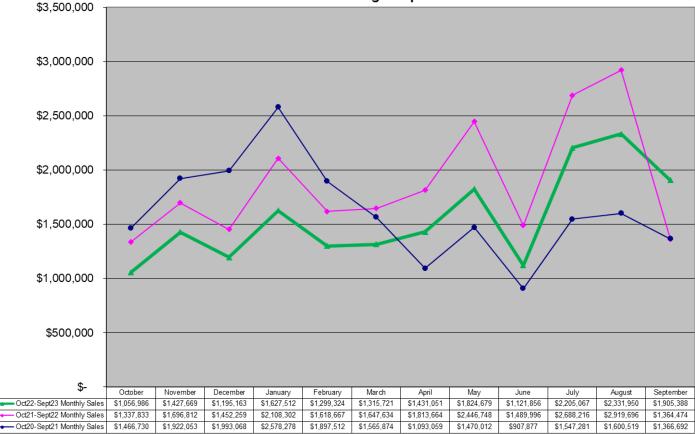

#### Lucky for Life Game Monthly Sales Unadjusted Non Fiscal Year October 2020 through September 2023