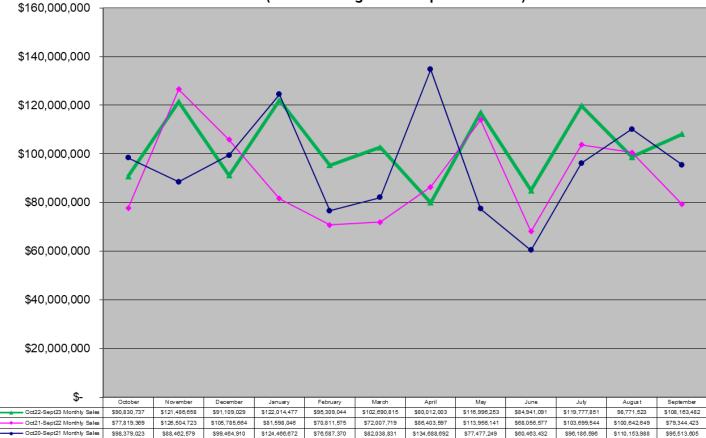

#### Powerball Game Monthly Sales Unadjusted Non Fiscal Year October 2020 through September 2023

Month Ending