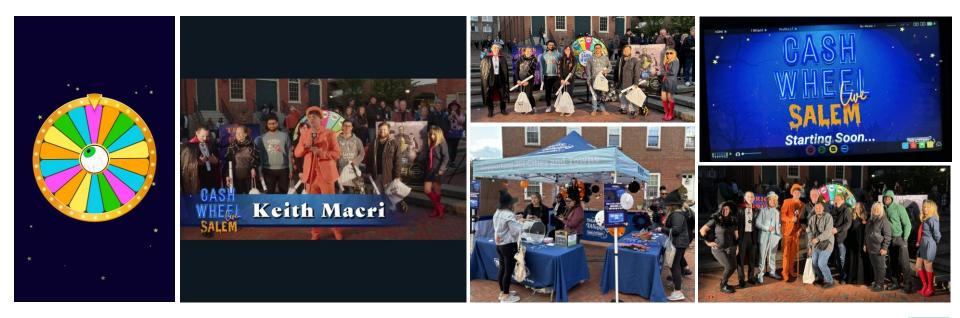

# Cash Wheel Live in Salem, Friday the 13th

To capture the excitement of the Halloween season, we conducted a Facebook Live event at Derby Square in Salem on Friday, October 13. Randomly selected contestants had the chance to spin to win cash prizes up to \$600.

2 methods of entry:

- Online in advance
- In-person at event

5 online winners and 5 in-person winners for each event

Bonus Round for Facebook Live viewers with chances to win \$100

### **Cash Wheel Live in Salem, Friday the 13th**

VIEWS: 4.7k ENGAGEMENTS: 1.7K REACH: 10.5k COMMENTS: 1.3K

LIVE BROADCAST > HIGHEST REACTIONS ON FACEBOOK IN LAST 90 DAYS: CASH WHEEL LIVE 383 / 56 MEDIAN

EMAIL AVERAGE OPEN RATE: 72.9% EMAIL OPT-INS: 3,135 ONLINE ENTRIES: 3,812 ONSITE ENTRIES: 193