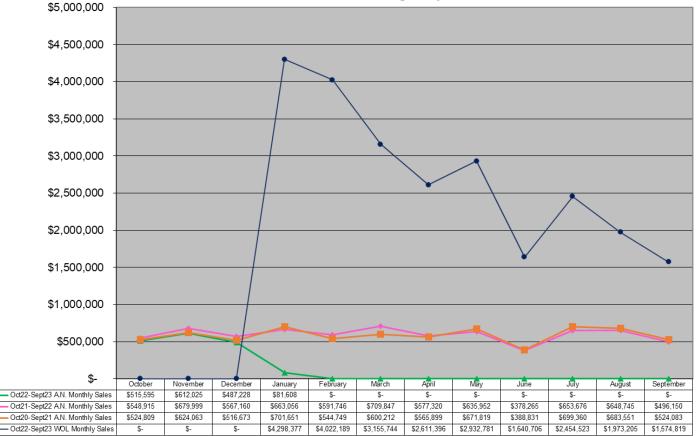

#### Wheel of Luck and All or Nothing Games Monthly Sales Unadjusted Non Fiscal Year October 2020 through September 2023

Monthly Sales