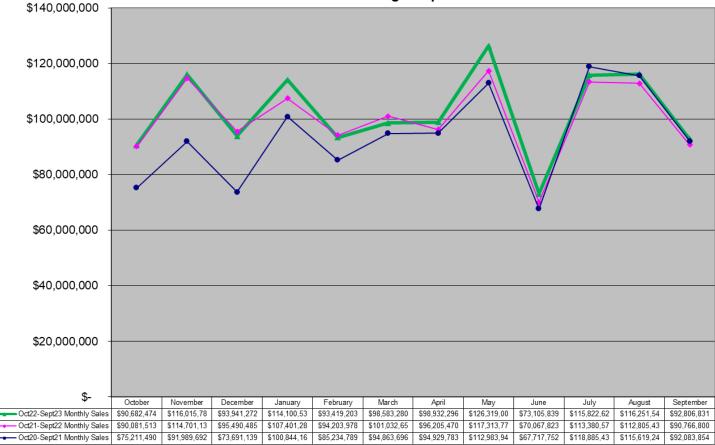

#### Instant Ticket Games Monthly Sales Unadjusted Non Fiscal Year October 2020 through September 2023