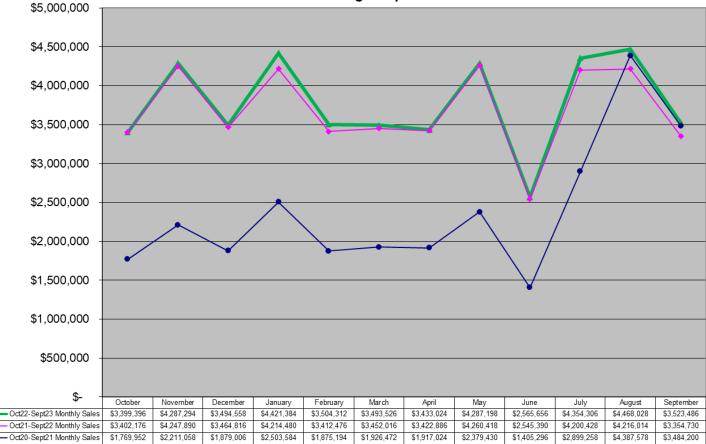

#### Mass Cash Game Monthly Sales Unadjusted Non Fiscal Year October 2020 through September 2023