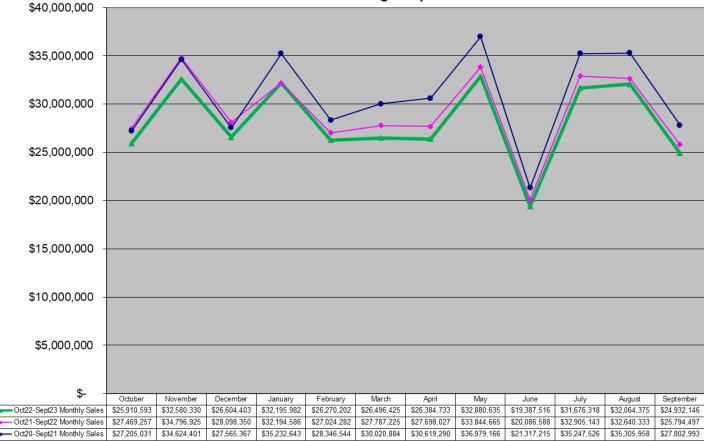

### Keno Game Monthly Sales Unadjusted Non Fiscal Year October 2020 through September 2023