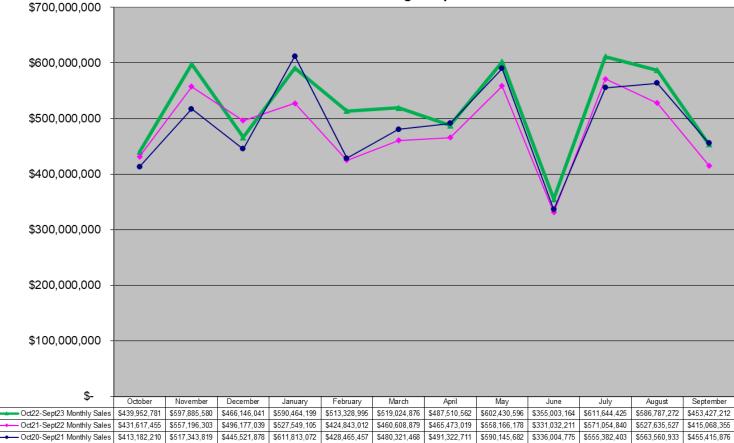

#### Instant Ticket Games Monthly Sales Unadjusted Non Fiscal Year October 2020 through September 2023