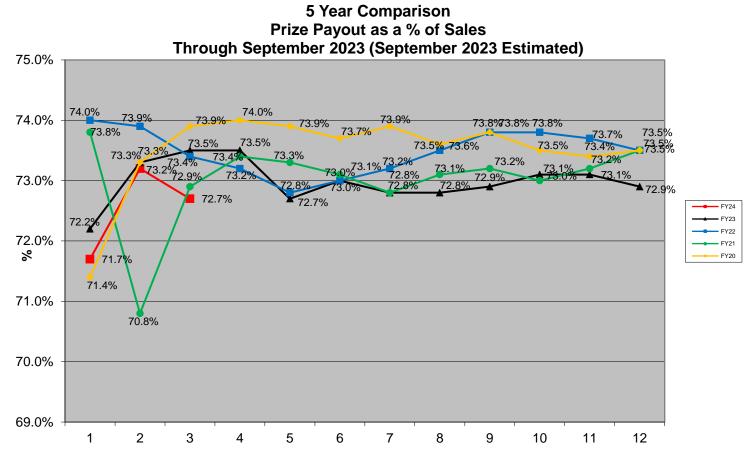

### Prize Payout Percentage, Fiscal Year-to-Date by Month

Period

### **Figures for Fiscal Year 2024**

- Our estimated FY24 year-to-date net profit and prize payout figures both include accruals for prizes won that have not yet been paid.
  - Our estimated year-to-date net profit for the first three months of FY24 is \$315.1 million compared to \$278.5 million for the first three months of FY23. After adding a 1-day average net profit figure of \$3.4 million due to a shift in the calendar, the adjusted year-over-year change for the first three months of FY24 vs. the first three months of FY23 is an estimated \$40.0 million increase in net profit.
  - Our estimated year-to-date prize payout for the first three months of FY24 is 72.65 percent, compared to 73.54 percent for the first three months of FY23.

### Figures for the month of September 2023

- Estimated September 2023 net profit and prize payout figures do not include accruals for prizes won that have not yet been paid.
  - Due in part to an \$18.7 million increase in Instant Ticket sales for the month of September, a \$16.8 million increase in Powerball sales for the month, and an \$11 million decrease in Instant Ticket grand prizes being claimed for the month (\$8 million in September 2023 compared to \$19 million in September 2022):
    - Estimated Net profit for September 2023 was \$108.2 million compared to \$79.3 million in September 2022, resulting in an estimated \$28.9 million increase in net profit.
    - Estimated prize payout for September 2023 was 68.88 percent, compared to 73.00 percent in September 2022.