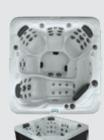

# **5L863L**

91" x 91" x 39" 63 Stainless & Gray Jets 6 Adults 375 Gallons

The SL863L is a hot tub that can accommodate up to six adults and is designed to provide you with complete relaxation. It offers 63 adjustable stainless steel hydrotherapy jets that provide total luxury and rejuvenation. The hot tub is spacious and includes back of the leg jets and hand jets to soothe your tension. With multiple sizes and styles of jets that move the water differently, you can enjoy the best massage you have ever had right in the comfort of your own backyard.

## **SL863**L