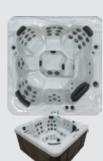

# **5L863L**

91" x 91" x 39" 63 Stainless & Gray Jets 6 Adults 375 Gallons

The SL863L is a hot tub that can accommodate up to six adults and is designed to provide you with complete relaxation. It offers 63 adjustable stainless steel hydrotherapy jets that provide total luxury and rejuvenation. The hot tub is spacious and includes back of the leg jets and hand jets to soothe your tension. With multiple sizes and styles of jets that move the water differently, you can enjoy the best massage you have ever had right in the comfort of your own backyard.

## **SL863**L