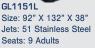

GL863B Size: 91" X 91" X 39" Jets: 63 Stainless Steel Seats: 7 Adults

GL753L Size: 82" X 82" X 39" Jets: 53 Stainless Steel Seats: 6 Adults

GL753B Size: 82" X 82" X 39" Jets: 53 Stainless Steel Seats: 7 Adults