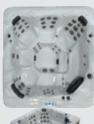

# **5L863L**

91" x 91" x 39" 63 Stainless & Gray Jets 6 Adults 375 Gallons

The SL863L is a hot tub that can accommodate up to six adults and is designed to provide you with complete relaxation. It offers 63 adjustable stainless steel hydrotherapy jets that provide total luxury and rejuvenation. The hot tub is spacious and includes back of the leg jets and hand jets to soothe your tension. With multiple sizes and styles of jets that move the water differently, you can enjoy the best massage you have ever had right in the comfort of your own backyard.

## **SL863**L