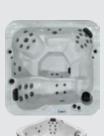

# **5L863L**

91" x 91" x 39" 63 Stainless & Gray Jets 6 Adults 375 Gallons

The SL863L is a hot tub that can accommodate up to six adults and is designed to provide you with complete relaxation. It offers 63 adjustable stainless steel hydrotherapy jets that provide total luxury and rejuvenation. The hot tub is spacious and includes back of the leg jets and hand jets to soothe your tension. With multiple sizes and styles of jets that move the water differently, you can enjoy the best massage you have ever had right in the comfort of your own backyard.

## **SL863**L