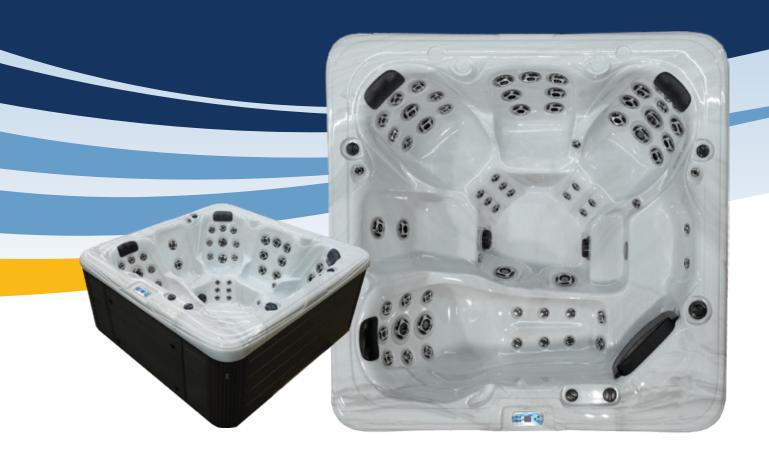

# **5L863L**

91" x 91" x 39" 63 Stainless & Gray Jets 6 Adults 375 Gallons

The SL863L is a hot tub that can accommodate up to six adults and is designed to provide you with complete relaxation. It offers 63 adjustable stainless steel hydrotherapy jets that provide total luxury and rejuvenation. The hot tub is spacious and includes back of the leg jets and hand jets to soothe your tension. With multiple sizes and styles of jets that move the water differently, you can enjoy the best massage you have ever had right in the comfort of your own backyard.

## **SL863**L

#### **STANDARD FEATURES**

Gecko<sup>™</sup> YE Class Pack Maintenance Free Skirting Laminar Fountain Jets VGB Compliant Intake Digital Topside Control LED Interior & Exterior Lighting

#### **PRODUCT INFORMATION**

Gray / Stainless Steel Jets: Electrical System:

Lighting:

Pump Performance:

Weight:

#### **OPTIONAL FEATURES**

LED Backlit Jets (CIRC) Circulation Pump (IT) In.Touch RMAX<sup>™</sup> Foam Insulation ABS Bottom 100 Ft<sup>2</sup> Filtration Ozone Water Sanitation Padded Headrests

63 Total 220V/60A LED

2 Pumps

- (1) One-Speed 3.0 HP Continuous Duty/7.0 HP Breakdown Torque
- (1) Two-Speed 3.0 HP Continuous Duty/7.0 HP Breakdown Torque900 lbs. Dry/4,000 lbs. Filled Approx.

(IN.ST) In.Stream Stereo System (ELITE) Elite Cabinets Pro Cover