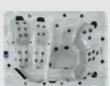

# **5L863L**

91" x 91" x 39" 63 Stainless & Gray Jets 6 Adults 375 Gallons

The SL863L is a hot tub that can accommodate up to six adults and is designed to provide you with complete relaxation. It offers 63 adjustable stainless steel hydrotherapy jets that provide total luxury and rejuvenation. The hot tub is spacious and includes back of the leg jets and hand jets to soothe your tension. With multiple sizes and styles of jets that move the water differently, you can enjoy the best massage you have ever had right in the comfort of your own backyard.

## **SL863**L