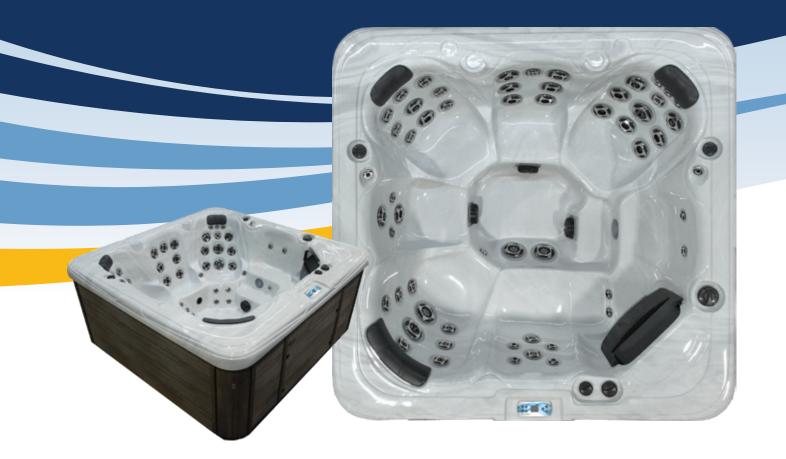

## **SL635L**

78" x 83" x 36" 35 Stainless & Gray Jets 6 Adults 285 Gallons

The SL635L seats up to six adults and includes a beautiful LED lighting package. The 35 stainless steel hydrotherapy jets allow you to adjust each, giving you a customized message so you can enjoy the benefits provided by hydrotherapy to relieve stress and tensions. The two LED backlit laminar style water features, air and water controls, as well as foot jets provide total relaxation.