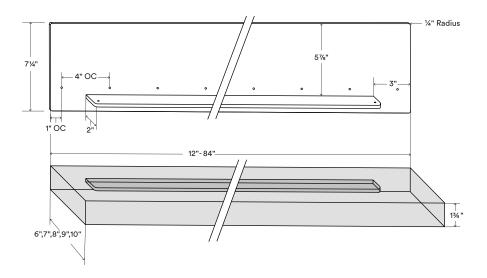

## About Skaksel Shelf System

Shelf bracket is 1/4" thick, hot-rolled steel

Shelf bracket is powder coated with any of our available colors, custom colors welcome

Shelf wood species include ash, alder, cherry, maple, mahogany, walnut and white oak

Screw holes are 4" OC down the length of the bracket

Countersunk screw holes are  $\ensuremath{^{3\!\!/}_{6}}\xspace"$  outside diameter (OD)

Blade edges are inset 2" on center (OC) from left and right bracket end

Supports up to 45 lbs. per linear foot when correctly mounted\*

WARNING: All brackets must be installed into studs or posts. Failure to do so may result in saggy shelves, falling objects, or even injury.

Drawings are representations only and not

© Shelfology 2020

| Figure | Load       | Shelf Length | Shelf Depth | Shelf Thickness |
|--------|------------|--------------|-------------|-----------------|
| A      | 45-315 lbs | 12"- 84"     | 6"-10"      | 1.75"           |