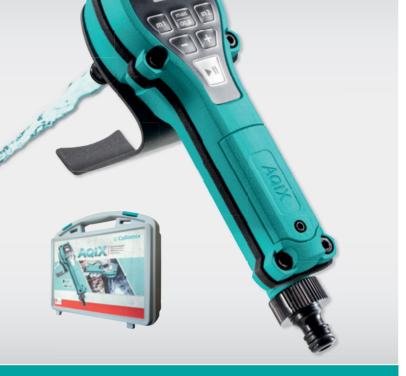

#### **Technical data**

| Preselectable dosing quantities:     | 0.3-99 quarts                            |
|--------------------------------------|------------------------------------------|
| Flow rate:                           | 42 qt/min. (at 6 bar)                    |
| Max. operating pressure              | 29-87 psi (2-6 bar)                      |
| Accuracy:                            | ± 0.05 qt*                               |
| IP Class:                            | 64                                       |
| Battery (incl.):                     | 2x AA                                    |
| Memory spaces for dosing quantities: | 2                                        |
| Water connection on the device:      | 3/4"                                     |
| Dimensions AQiX (L x W x H):         | 10.2 x 3.2 x 5.5 inch                    |
| Case dimensions (L x W x D):         | 11.4 x 10.0 x 3.5 inch                   |
| Weight:                              | 1,52 lbs.                                |
| Included in the scope of delivery:   | Water dosing device AQiX,                |
|                                      | sturdy hard shell case,                  |
|                                      | 1/2" connection adapter,                 |
|                                      | 2x AA batteries                          |
| Art. no.                             | 19042-225                                |
|                                      | *Deviation at 10.6 qt / 2.6 gal. / 10 l. |
|                                      |                                          |