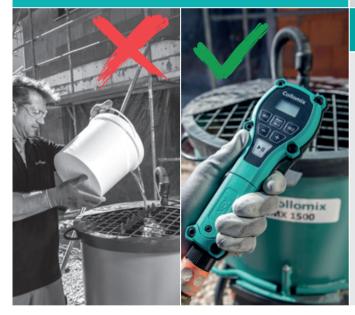

# Water dosing device AQiX

- Reach reliable and high quality mixing results thanks to exact water dosing.
- Save your time for the tough stuff and measure water up to 50% faster.
- Simply set the water amount, attach it to the bucket and press start. AQiX will dose exactly the right quantity of water and stop automatically.
- Leave your measuring buckets at home and give your back a rest.
- Dose water wherever and whenever you want.
  AQiX is battery powered making you highly mobile
- 2 memory buttons will safe you time: Once entered, AQiX remembers the required amount of water for you.
- If you ever want to just top up, AQiX can also be used in manual mode metering the water amount dispensed.
- Use AQiX on all common automatic mixers.
- IP Protection Class 64
- AQiX won't let you down: Extremely robust housing for day-to-day use on construction sites.