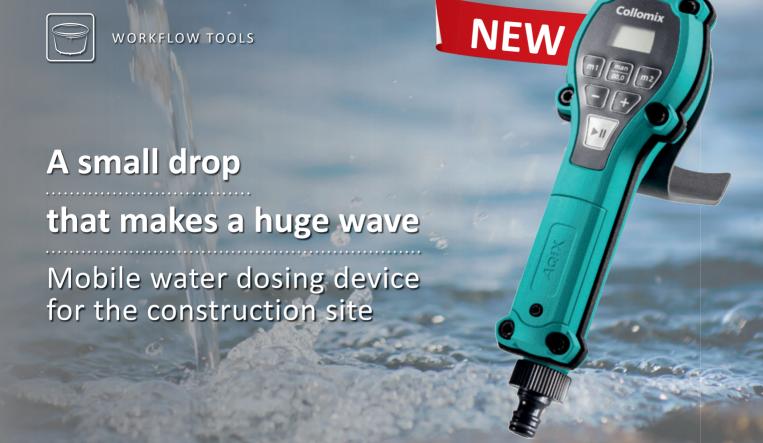

# Water dosing device AQiX

- Reach reliable and high quality mixing results thanks to exact water dosing.
- Save your time for the tough stuff and measure water up to 50% faster.
- Simply set the water amount, attach it to the bucket and press start. AQiX will dose exactly the right quantity of water and stop automatically.
- Leave your measuring buckets at home and give your back a rest.
- Dose water wherever and whenever you want.
  AQiX is battery powered making you highly mobile
- 2 memory buttons will safe you time: Once entered, AQiX remembers the required amount of water for you.
- If you ever want to just top up, AQiX can also be used in manual mode metering the water amount dispensed.
- Use AQiX on all common automatic mixers.
- IP Protection Class 64
- AQiX won't let you down: Extremely robust housing for day-to-day use on construction sites.