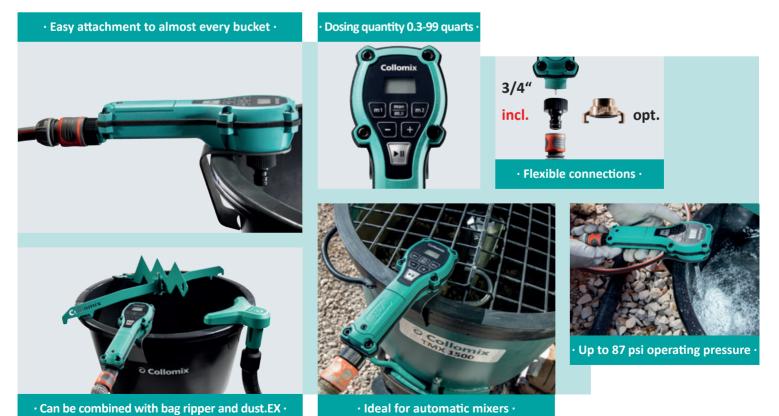

# Water dosing device AQiX

- Reach reliable and high quality mixing results thanks to exact water dosing.
- Save your time for the tough stuff and measure water up to 50% faster.
- Simply set the water amount, attach it to the bucket and press start. AQiX will dose exactly the right quantity of water and stop automatically.
- Leave your measuring buckets at home and give your back a rest.
- Dose water wherever and whenever you want.
  AQiX is battery powered making you highly mobile
- 2 memory buttons will safe you time: Once entered, AQiX remembers the required amount of water for you.
- If you ever want to just top up, AQiX can also be used in manual mode metering the water amount dispensed.
- Use AQiX on all common automatic mixers.
- IP Protection Class 64
- AQiX won't let you down: Extremely robust housing for day-to-day use on construction sites.

#### **Technical data**

| Preselectable dosing quantities:     | 0.3-99 quarts                            |
|--------------------------------------|------------------------------------------|
| Flow rate:                           | 42 qt/min. (at 6 bar)                    |
| Max. operating pressure              | 29-87 psi (2-6 bar)                      |
| Accuracy:                            | ± 0.05 qt*                               |
| IP Class:                            | 64                                       |
| Battery (incl.):                     | 2x AA                                    |
| Memory spaces for dosing quantities: | 2                                        |
| Water connection on the device:      | 3/4"                                     |
| Dimensions AQiX (L x W x H):         | 10.2 x 3.2 x 5.5 inch                    |
| Case dimensions (L x W x D):         | 11.4 x 10.0 x 3.5 inch                   |
| Weight:                              | 1,52 lbs.                                |
| Included in the scope of delivery:   | Water dosing device AQiX,                |
|                                      | sturdy hard shell case,                  |
|                                      | 1/2" connection adapter,                 |
|                                      | 2x AA batteries                          |
| Art. no.                             | 19042-225                                |
|                                      | *Deviation at 10.6 qt / 2.6 gal. / 10 l. |
|                                      |                                          |