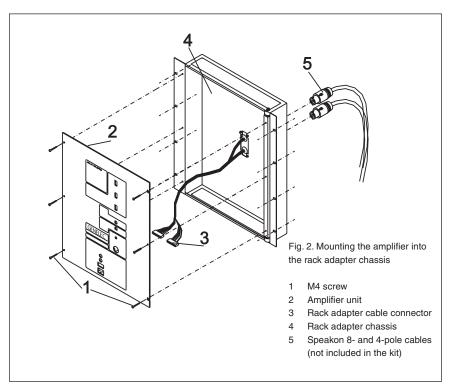

Place the amplifier and the rack adapter side by side on a flat surface.

Connect the rack adapter cables (see fig 1 above) to the amplifier board.

Place the amplifier on the rack adapter

chassis and fix it with six M4 screws (see fig 2 overleaf). Ensure that the rack adapter cables do not tighten or press against any amplifier components.

Connect the Speakon cables to the rack adapter (see fig. 2). Push the connector in and turn it clockwise until the retaining clip clicks.

The rack adapter can now be mounted into a standard 19 inch rack. The adapter chassis height is 12 U, but a well ventilated free space of at least 1 U (4,45 cm) is required above and below to