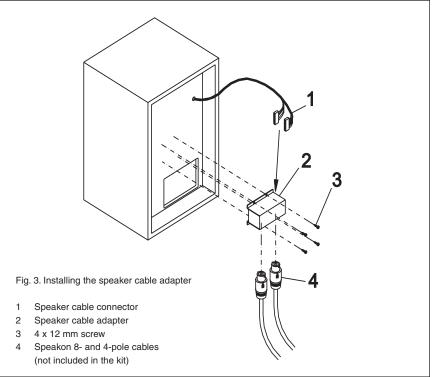

ensure adequate cooling, making the total space requirement of the assembly 14 U. Please notice that Speakon cable connectors require additional 100 mm (4 inches) of space behind the amplifier.

Attach the speaker cable adapter to the speaker box with four 4 x 12 mm screws (see fig. 3 overleaf). Connect the speaker cables and the Speakon cables to the adapter