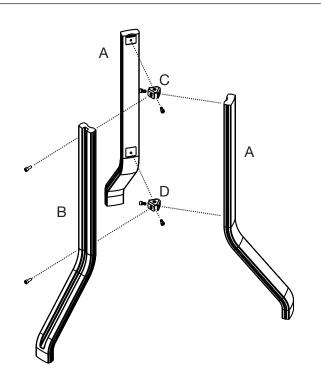

1. Start by attaching legs A together using the triangular brackets. For legs A the attaching screws are inserted from the inside into the threads on legs A. Notice that bracket C with two captive nuts is attached to the top.

2. Attach leg B with screws from the outside. The triangular brackets have threaded captive nuts for this.

3. Attach the correct stand plate to the stand with a screw (see Figure 3). Align the plate so that the leg B with the groove for cables points away from the listening position.

Table 1. Correct stand plates according to loudspeaker model

Figure 1. Exploded view of the 8000-450. Notice that there is one leg with a groove for cables (B) and two legs with no groove (A) and the triangular bracket C is attached to the top and D to the bottom

Figure 2. The triangular brackets hold the legs together. Bracket C has two captive nuts and must be mounted at the top position so the stand plate can be attached to the stand (see Figures 1 and 3). The other captive nuts are used for attaching leg B