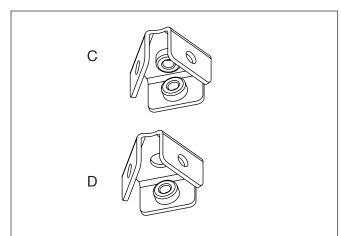

1. Start by attaching legs A together using the triangular brackets. For legs A the attaching screws are inserted from the inside into the threads on legs A. Notice that bracket C with two captive nuts is attached to the top.

Figure 2. The triangular brackets hold the legs together. Bracket C has two captive nuts and must be mounted at the top position so the stand plate can be attached to the stand (see Figures 1 and 3). The other captive nuts are used for attaching leg B