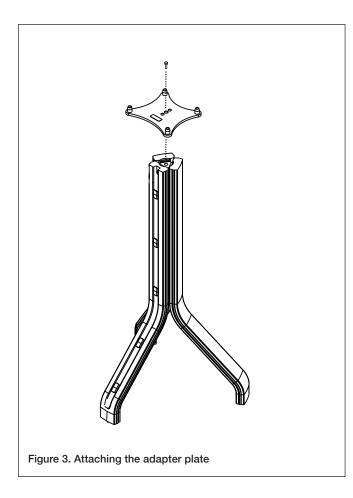

2. Attach leg B with screws from the outside. The triangular brackets have threaded captive nuts for this.

3. Attach the correct stand plate to the stand with a screw (see Figure 3). Align the plate so that the leg B with the groove for cables points away from the listening position.