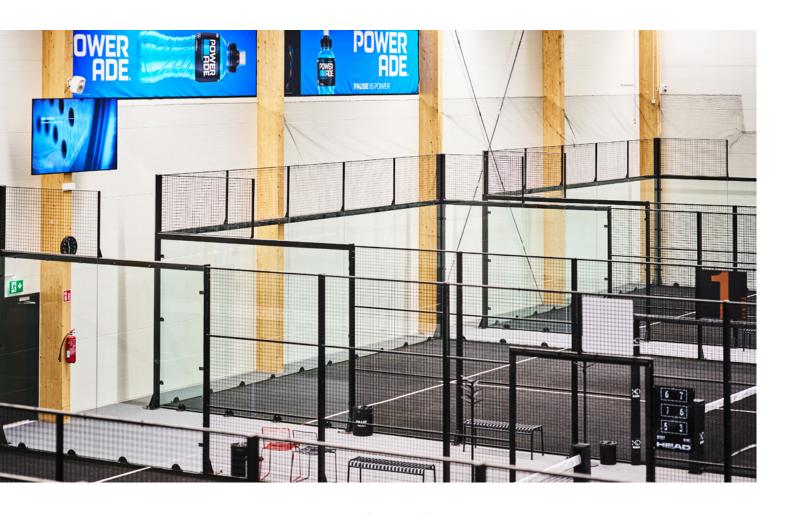

XO Center is a huge facility that's divided by its different services. It offers the latest equipment for individual training, whereas group classes — including cross-training, dance and yoga — have their own dedicated rooms. The padel courts are state-of-the-art panoramic fields complemented by innovative lighting and acoustics, and there's also a spa comprising hot tubs, a cold pool, steam room and traditional saunas.

Praecom chose five Genelec 4420 Smart IP loudspeakers, thirteen 4430 models and two 4435 in-ceiling loudspeakers to power different zones across the site. "The padel courts are huge rooms that posed reverberation issues, which we considered when designing the system," explains Mäkelä. "We decided to install three of the compact 4430 loudspeakers to provide clarity, uniform coverage and reduce echoing. We were worried that it would be difficult to achieve because of the size of the space. but it wasn't a problem with the 4430s."