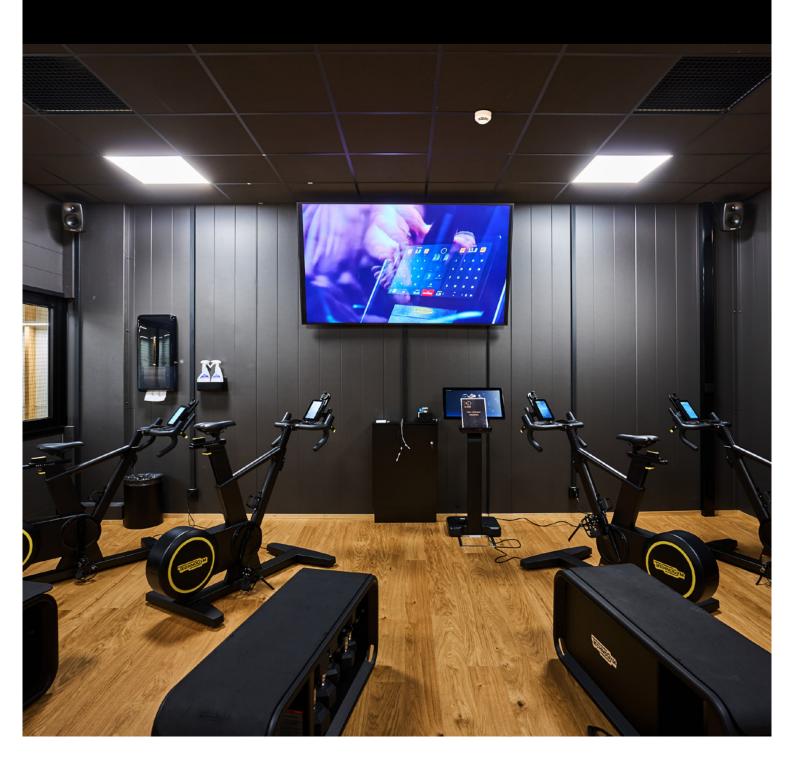

# THERE ARE MANY BENEFITS, FROM SUSTAINABILITY TO UNCOMPROMISED PERFORMANCE AND INSTALLATION EASE.

4430 Smart IP models are distributed across the fitness and conference rooms, as well as in the gym and the Skill XO room — a new fitness concept growing in popularity in Finland.

Similar to a fitness bootcamp, Skill XO is a dynamic way to train, combining fast-paced muscle fitness with aerobic workouts using modern, high-intensity gym equipment. The 4430s deliver high-quality background music, with a Crestron C2NI used for control and an <u>Audiophony Mi3</u> for mixing.