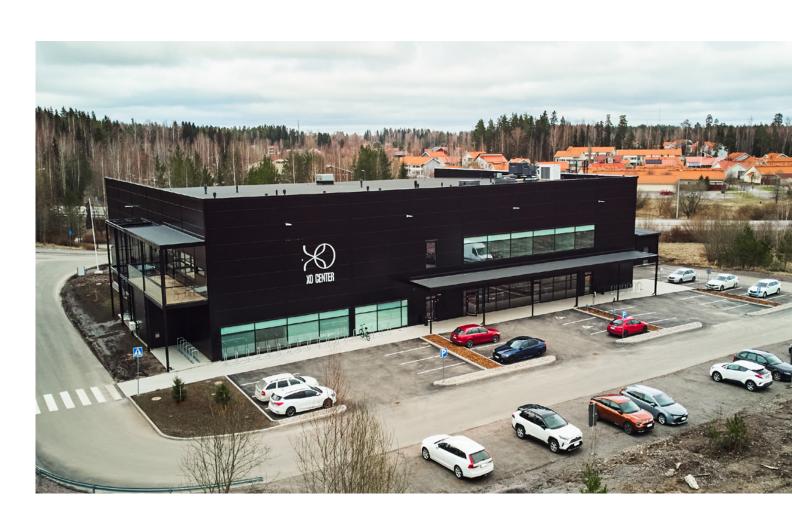

new addition to the Finnish health and wellbeing scene, the XO Center is a versatile sports and fitness hub in Kerava, offering everything from personal training to padel courts, a traditional gym, group exercise, relaxation floating, massage and a restaurant and cafe. A space to take care of both body and mind, Genelec's Smart IP networked

XO Center is a huge facility that's divided by its different services. It offers the latest equipment for individual training, whereas group classes — including cross-training, dance and yoga — have their own dedicated rooms. The padel courts are state-of-the-art panoramic fields complemented by innovative lighting and acoustics, and there's also a spa comprising hot tubs, a cold pool, steam room and traditional saunas.