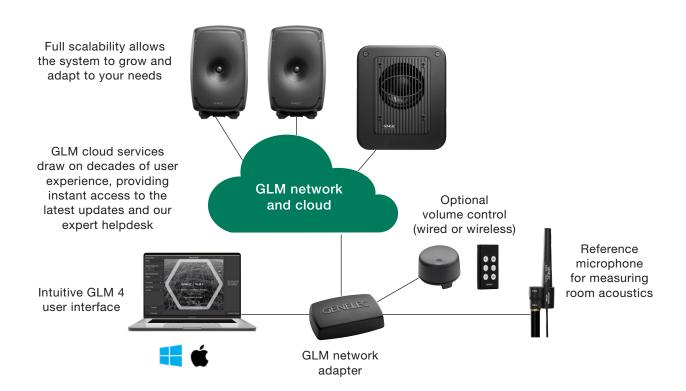

d store any automatic setting freely.
- Create and expand systems to suit all types of stereo, multi-channel or 3D immersive audio formats.
- Sample room responses in an unlimited number of microphone locations.
- Enjoy the benefits of consistent performance and accurate monitoring in any production environment.

### Use GLM 4's monitor control features to

- Switch between multiple monitoring systems using the same DAW outputs.
- Activate solo, mute and standard calibrated listening levels.
- Engage bass management or entire system delay offsets.
- Switch between listening locations, including individual monitor time offsets.
- Manage and control more than 80 Genelec monitors and subwoofers.

To learn more – and to download GLM 4 – please visit www.genelec.com/glm

### System Components





### User Interface

Designed in conjunction with Harri Koskinen, GLM 4's brand new user interface allows faster, easier and more intuitive navigation.



### Factory & Headquarters

Genelec Oy Olvitie 5 FI-74100 lisalmi Finland T +358 17 83 881 genelec@genelec.com

### USA

Genelec Inc.
7 Tech Circle
Natick MA 01760
USA
T +1 508 652 0900
genelec.usa@genelec.com

### Sweden

Genelec Sweden Ellipsvägen 10A SE-141 75 Kungens Kurva Sweden T +46 8 449 5220 sweden@genelec.com

### Japan

Genelec Japan Inc 2-22-21 Akasaka Minato ku JP-107-0052 Tokyo Japan T +81 3 6441 0591 genelec.japan@genelec.com

### China

Beijing Genelec Audio
Room 101, Building B33
Universal Business Park
No.10 Jiuxianqiao Road
Chaoyang District
Beijing 100015
China
T +86 10 5823 2014
T +86 400 700 1978
genelec.china@ge