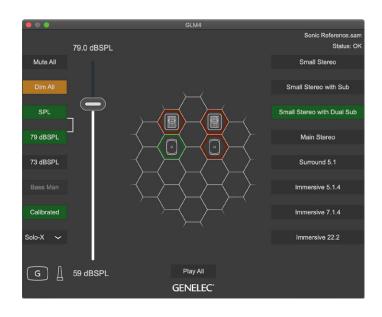

### User Interface

Designed in conjunction with Harri Koskinen, GLM 4's brand new user interface allows faster, easier and more intuitive navigation.