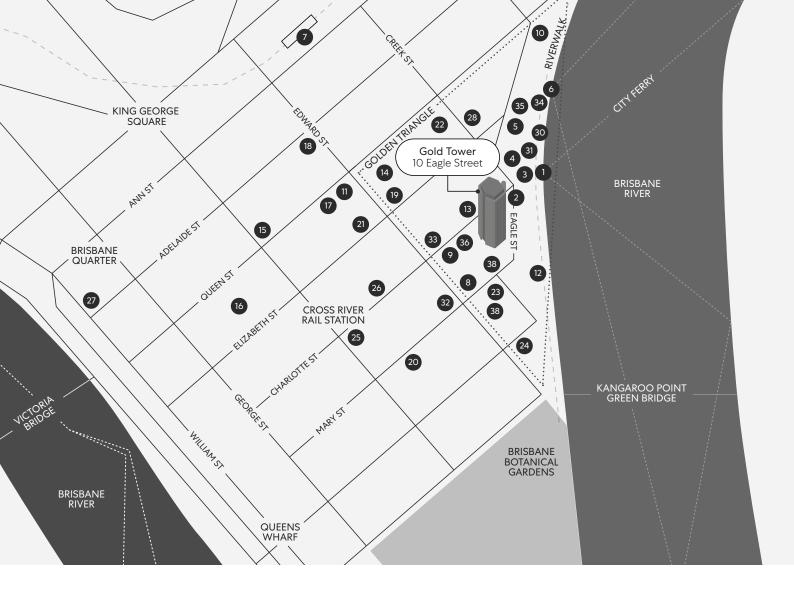

#### TRANSPORT

- 1 Eagle Street Pier Ferry Terminal
- 2 Eagle Street Bus Stop 153A
- 3 Eagle Street Bus Stop 155
- 4 CityCycle Station No. 4
- 5 Taxi Rank
- 6 Riverside Ferry Terminal
- 7 Central Train Station

#### HEALTH

- 8 Goodlife Health Clubs 24/7
- 9 F45 Training
- 10 Anytime Fitness
- 11 Goodlife Health Clubs
- 12 City Reach Boardwalk
- 13 Fitness First

#### RETAIL

- 14 MacArthur Central Shopping Centre
- 15 Queen Street Mall
- 16 The Myer Centre
- 17 Wintergarden
- 18 Queens Plaza
- 19 Woolworths MacArthur Chambers

#### ACCOMMODATION

- 20 The Westin Brisbane
- 21 Hilton Brisbane
- 22 The Manor Apartment Hotel
- 23 Oaks Felix
- 24 Stamford Plaza Brisbane
- 25 The Sebel Brisbane
- 26 Oaks Charlotte Tower
- 27 W Hotel

#### DINING

- 28 Corbett & Claude
- 30 Riverbar & Kitchen
- 31 Madame Wu
- 32 Le Bon Choix
- 33 Stock Exchange Hotel
- 34 Blackbird Bar & Grill
- 35 Friday's Riverside
- 36 Malt Dining