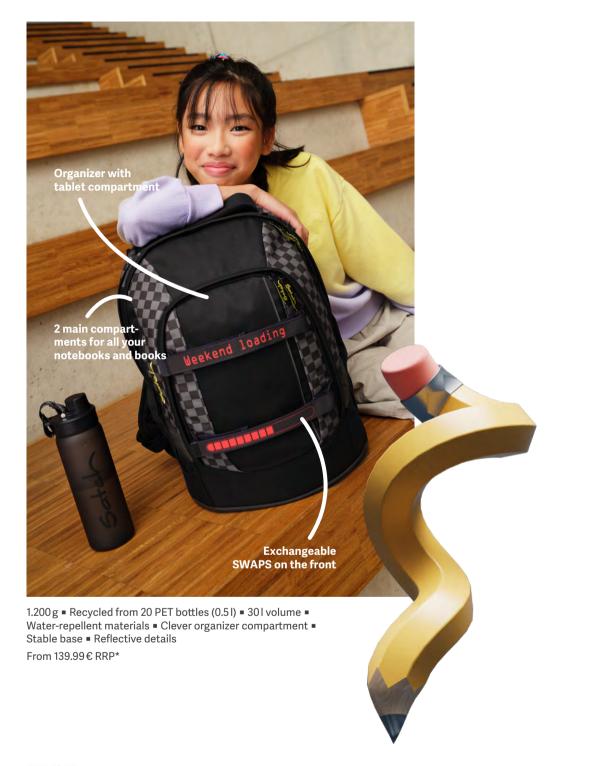

NEW

**Purple Phantom** 

51 extra expansion Side pocket with organizer for pens, etc. TAG to customize & change

TAG & GO

Easy to change thanks to the magnet clip! For all

styles of the 2024 satch

match collection.

From 5.99€ RRP\*

1.300g • Recycled from 23 PET bottles (0.5 l) = 301 + 51 volume = Water-repellent materials 

Clever organizer compartment Stable base • Reflective details From 159.99€ RRP\*