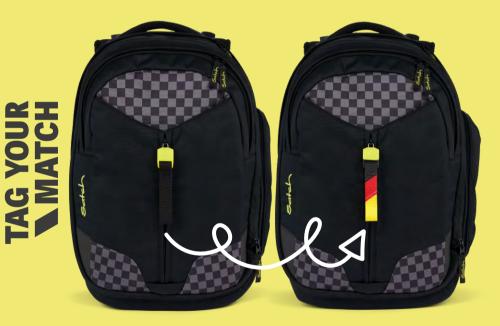

eekend loading

XF

Switch & swap with your besties!

SWAP

S

**YOUR** 

.....

SWAP YOUR STYLE Configure it online now satch.com/en/swaps

NEW

**Purple Phantom** 

51 extra expansion Side pocket with organizer for pens, etc. TAG to customize & change

TAG & GO

Easy to change thanks to the magnet clip! For all

styles of the 2024 satch

match collection.