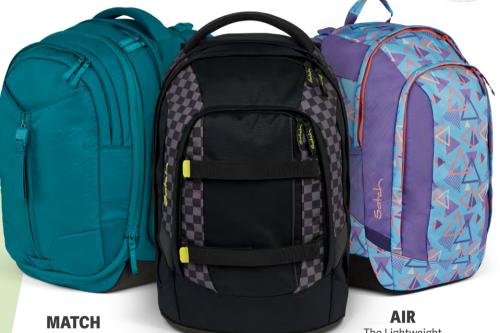

#### Which one is your satch?

The Expandable

The Lightweight

PACK The Multiface

Smart features Individual size adjustment

Comfortable fit

More information here satch.com/en/ergonomics

SYSTEM PARTNER