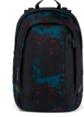

#### **EVEN MORE SATCH TAGS** More TAGS in the online shop satch.com/en/accessories/tags

**Jurassic Jungle** 

Mystic Nights

Ninja Matrix

1.000 g = Recycled from 14 PET bottles (0.5 l) = 26 l volume = Water-repellent materials 