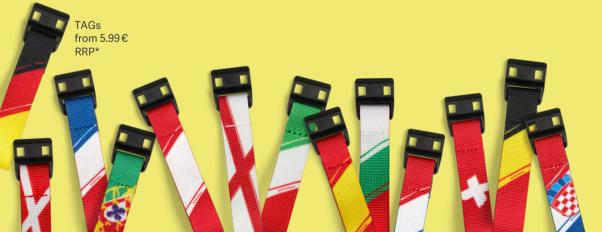

NEW

**Purple Phantom** 

51 extra expansion Side pocket with organizer for pens, etc. TAG to customize & change

TAG & GO

Easy to change thanks to the magnet clip! For all

styles of the 2024 satch

match collection.

From 5.99€ RRP\*

1.300g • Recycled from 23 PET bottles (0.5 l) = 301 + 51 volume = Water-repellent materials 

Clever organizer compartment Stable base • Reflective details From 159.99€ RRP\*

#### **EVEN MORE SATCH TAGS** More TAGS in the online shop satch.com/en/accessories/tags

**Jurassic Jungle** 

Mystic Nights

Ninja Matrix

1.000 g = Recycled from 14 PET bottles (0.5 l) = 26 l volume = Water-repellent materials 