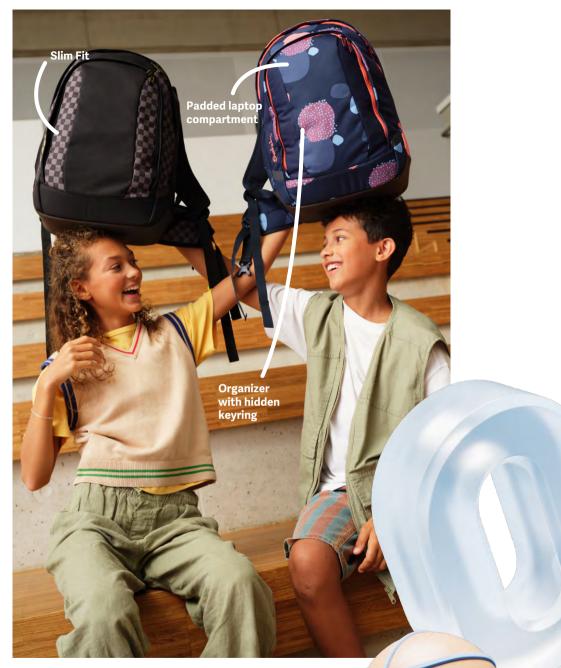

#### Which one is your satch?

The Expandable

The Lightweight

PACK The Multiface

Smart features Individual size adjustment

Comfortable fit

More information here satch.com/en/ergonomics

SYSTEM PARTNER