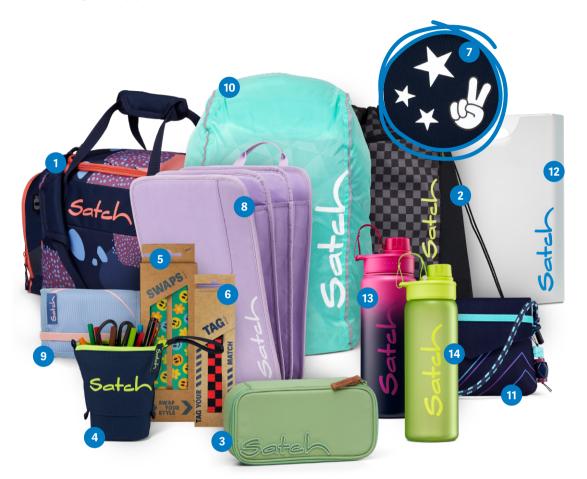

# MORE SATCH MUST-HAVES

## **Ready, steady, go!**

Perfectly equipped with these accessories from satch!

@noelle.mavie »At school, my hair brush and chocolate rice cakes are essential - one not only untangles my hair but also my thoughts, while the others sweeten the breaks.«

WHAT'S IN MY SCHOOL-BAG?

@bennibk\_official »My backpack is super practical for me as a schooler! Not only does it have space for my school books, but it also offers enough space for snacks and other things that I need during the day.«

**Duffle Bag** From 44.99 € RRP\*

Gym Bag 2 From 24.99 € RRP\*

Pencil Box 3 From 24.99€ RRP\*

**Pencil Slider** From 19.99€ RRP\*

**SWAPS** 5 From 9.99€ RRP\* TAG From 5.99€ RRP\*

**Reflective Sticker** From 9.99€ RRP\*

**TripleFlex Folder Box** From 19.99€ RRP\*

9 Wallet From 15.99€ RRP\*

6

7

8

10

Raincover From 14.99€ RRP\*

**MORE SATCH ACCESSORIES** 

13 Stainless Steel Drinking Bottle

Looking for another color? Find you favorite style in the online shop satch.com/en/accessories

Clutch

12 Stylerbox

14

From 19.99€ RRP\*

From 7.99€ RRP\*

From 24.99€ RRP\*