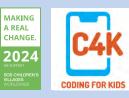

Laptop Sleeve up to 14" - Supports Coding4Kids, a campaign by AmaliTech and SOS Children's Villages in Ghana. 19.99€ RRP\*

Sure, thank you! 📣

**Light Rose** 

Black