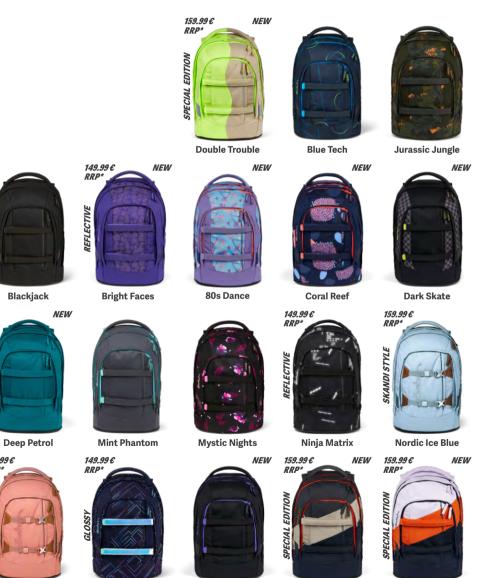

#### **EVEN MORE SATCH TAGS** More TAGS in the online shop satch.com/en/accessories/tags

**Jurassic Jungle** 

Mystic Nights

Ninja Matrix

1.000 g = Recycled from 14 PET bottles (0.5 l) = 26 l volume = Water-repellent materials 

Clever organizer compartment Stable base 
Reflective details From 99.99€ RRP\*

Blackjack

Bloomy Breeze

Coral Reef

Dark Skate

Ninja Matrix

Mystic Nights

**Night Vision** 

Lazy Daisy

Nordic Grey

Purple Laser

**Purple Phantom** 

80s Dance