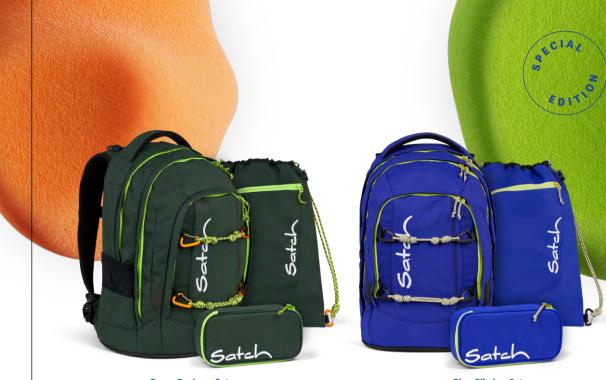

#### Which one is your satch?

The Expandable

The Lightweight

PACK The Multiface

Smart features Individual size adjustment

Comfortable fit

More information here satch.com/en/ergonomics

SYSTEM PARTNER

#### **LOOKING AHEAD**

We take responsibility for topics such as recycling, environmental protection and fair production. Find out more at satch.com/en/responsibility

**EVEN MORE PACK STYLES!** Find even more styles in our online shop satch.com/en/school-backpacks/satch-pack