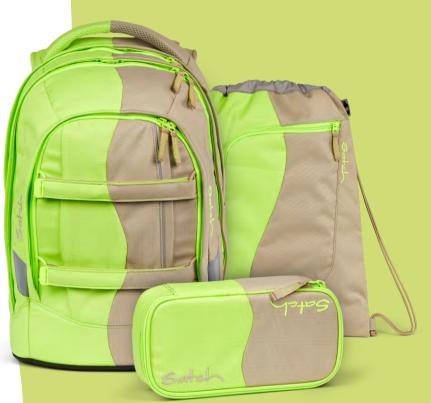

#### Beige or neon? No need to choose!

The THINK TWICE Edition combines two trendy colors in one style! Bright cyber lime meets natural beige and gives the satch pack, sports bag and pencil case a unique double character.

Two trendy colors combined in one style • Double logo placement in contrasting colors • Interchangeable colors blocking SWAPS

**ack** Double Trouble 59.99€ RRP\* Pencil Box Double Trou 29.99€ RRP<sup>3</sup> **Gym Bag** Double Trouble 29.99€ RRP\*