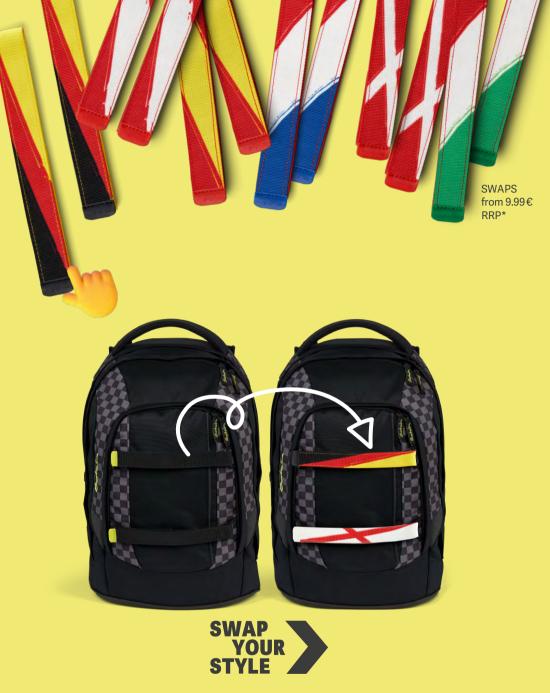

eekend loading

XF

Switch & swap with your besties!

SWAP

S

**YOUR** 

.....

SWAP YOUR STYLE Configure it online now satch.com/en/swaps

Two trendy colors combined in one style • Double logo placement in contrasting colors • Interchangeable colors blocking SWAPS

**ack** Double Trouble 59.99€ RRP\* Pencil Box Double Trou 29.99€ RRP<sup>3</sup> **Gym Bag** Double Trouble 29.99€ RRP\*