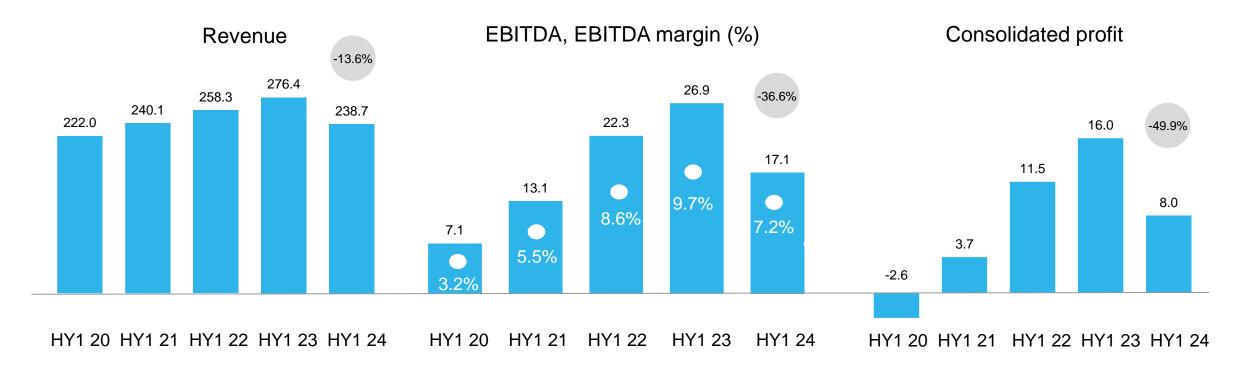

## HY1 2024: Lower volume in trade and heat generation

Key figures HY1 2024 (CHF million)

- Trade still suffers from logistics problems in autumn 2023
- Logistics performance back at a good level
- Heat pump market declines in HY1/2024

- Volume-related decline in EBITDA
- Solid service business supports earnings

 Consolidated profit includes ordinary goodwill amortisation of CHF 5.2 million (6 months)

#### Net Sales development in %

- Booming market for heating refurbishments 2022/2023
- Normalization and return to long-term growth path expected
- Delivery difficulties due to new service center in autumn 2023
- Regaining customer trust takes longer than expected and impacts sales development 2024
- Improved sales development in HY2/2024

# Improved profitability in H2/2024 expected

EBITDA-Marge in %

- Volume related decline in EBITDA
- Stronger HY2/2024 expected

#### H1 2024: Net Profit CHF 8 Mio.

Net profit (Mio. CHF)

- Net profit includes annual goodwill amortization of CHF 10.1 million from the acquisition of Tobler (2017)
- Duration of amortization:20 years