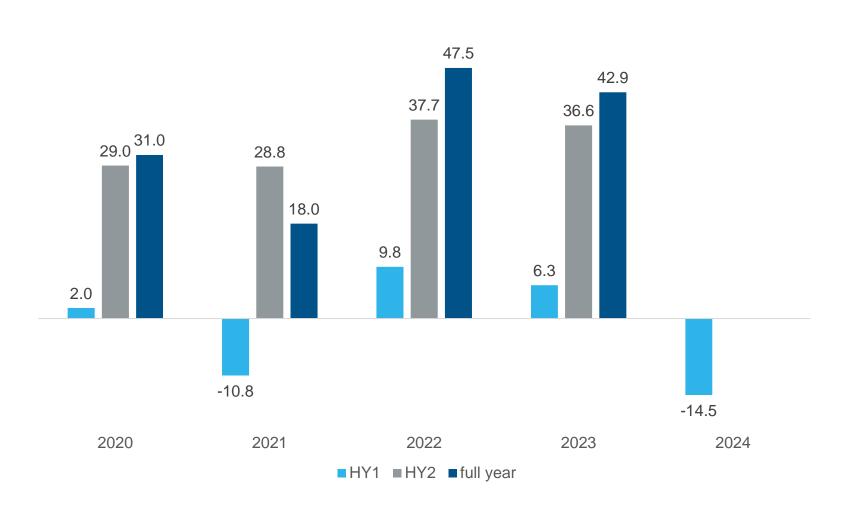

## HY1 2024: Lower volume in trade and heat generation

Key figures HY1 2024 (CHF million)

- Trade still suffers from logistics problems in autumn 2023
- Logistics performance back at a good level
- Heat pump market declines in HY1/2024

#### Net Sales development in %

- Booming market for heating refurbishments 2022/2023
- Normalization and return to long-term growth path expected
- Delivery difficulties due to new service center in autumn 2023
- Regaining customer trust takes longer than expected and impacts sales development 2024
- Improved sales development in HY2/2024

# Improved profitability in H2/2024 expected

EBITDA-Marge in %

- Volume related decline in EBITDA
- Stronger HY2/2024 expected