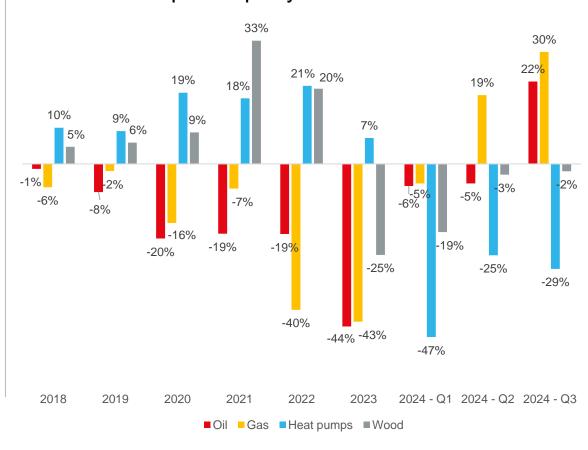

# Huge potential for renewals

Existing buildings Switzerland: 50% older than 40 years!

Buildings in %

Heating technology in %

Mixed commercial/ residential

Source: BfS 2024

Market position

Unique selling propositions