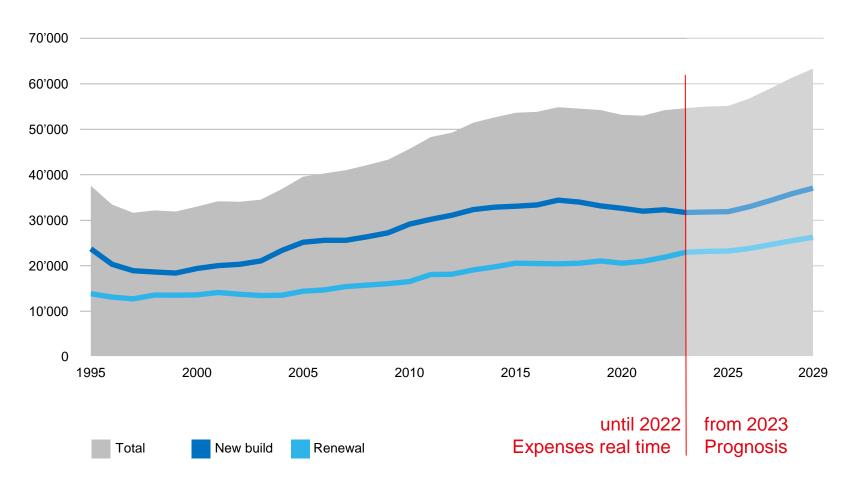

## Market development Switzerland, building construction

CHF millions, real, price basis 2022

#### **Short-term forecast**

#### Infrastructure

Source: BAK Economics, construction forecast Switzerland