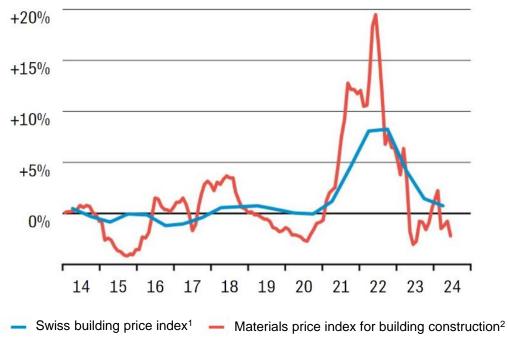

#### Trends in construction and material prices

<sup>&</sup>lt;sup>1</sup> Rate of change compared to the first half of the previous year: as of April 2024