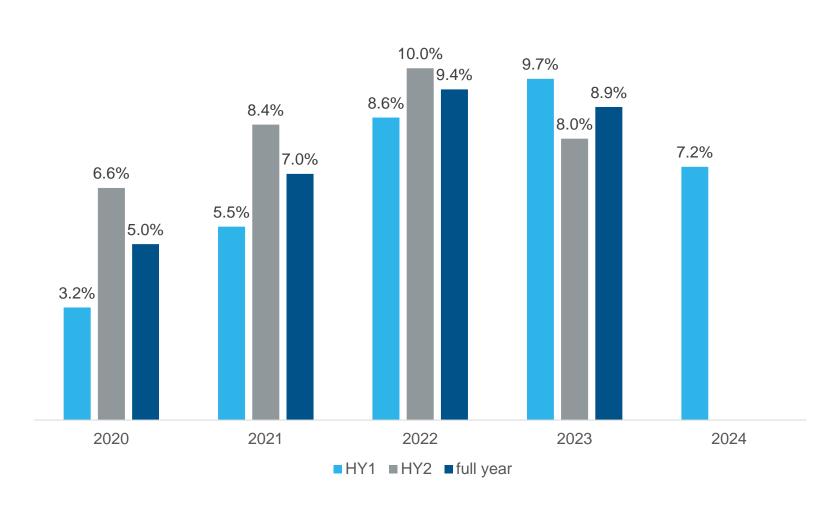

# Improved profitability in H2/2024 expected

EBITDA-Marge in %

- Volume related decline in EBITDA
- Stronger HY2/2024 expected