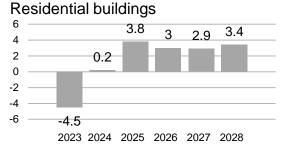

# Market development heat generation

# Units sold, residential buildings, power range 5-100 kW

Market volume per year

#### Market development per year

Source: Gebäudeklima Switzerland