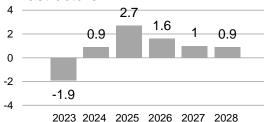

# Market development heat generation

# Units sold, residential buildings, power range 5-100 kW

Market volume per year

#### Market development per year

Source: Gebäudeklima Switzerland