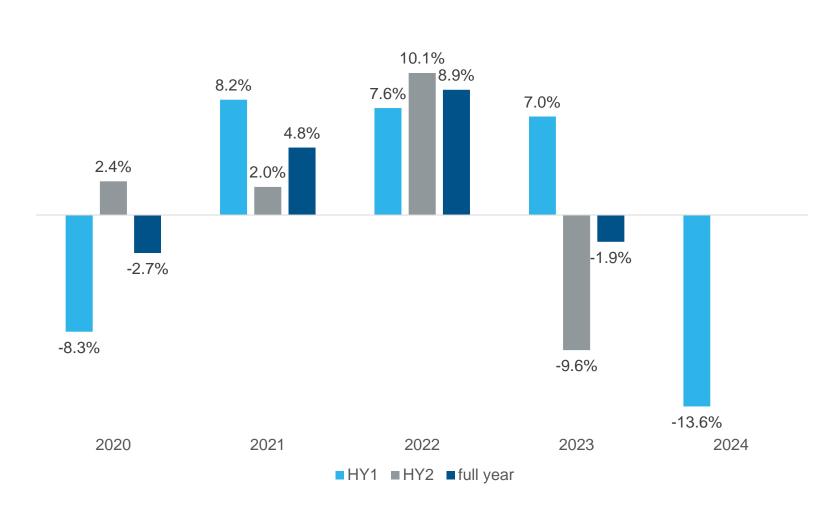

#### Net Sales development in %

- Booming market for heating refurbishments 2022/2023
- Normalization and return to long-term growth path expected
- Delivery difficulties due to new service center in autumn 2023
- Regaining customer trust takes longer than expected and impacts sales development 2024
- Improved sales development in HY2/2024