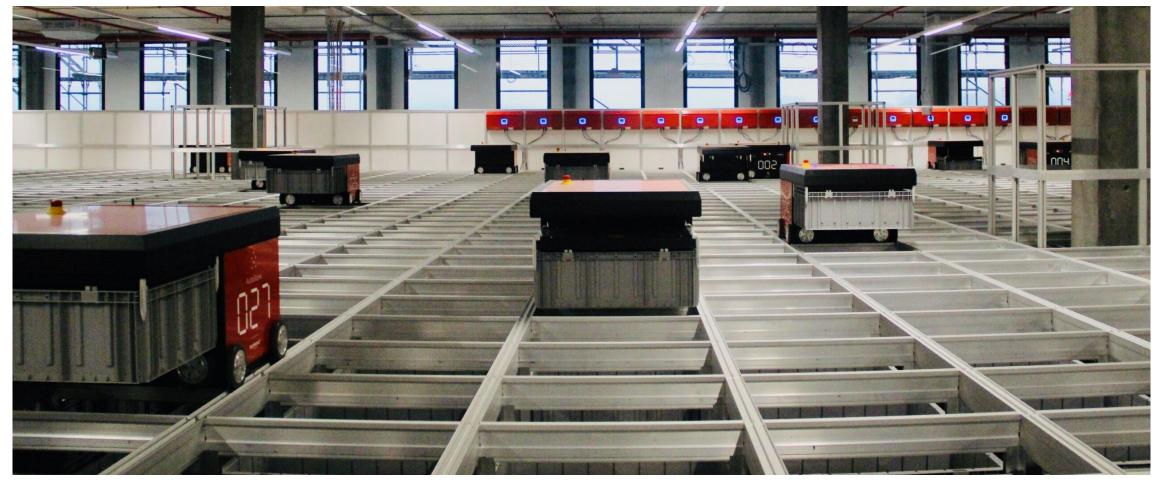

# Fully automatic small-parts storage system

43,700 containers are organised independently by 35 robots