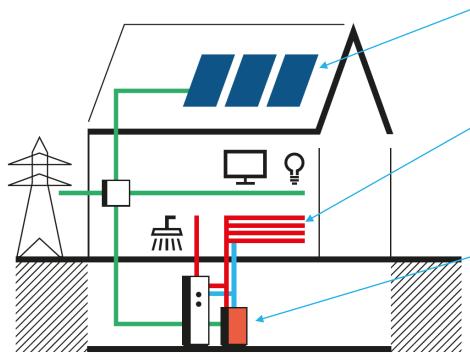

#### Energy management «SmartSolar»

Intelligent energy management

#### Heat distribution «SmartComfort»

Underfloor heating control for energy-optimised comfort

#### Heat generation «SmartGuard»

All-round carefree service with remote diagnostics > 5'000 active systems online