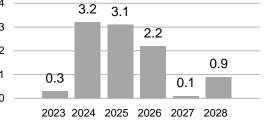

# Market development heat generation

# Units sold, residential buildings, power range 5-100 kW

Market volume per year

#### Market development per year

Source: Gebäudeklima Switzerland