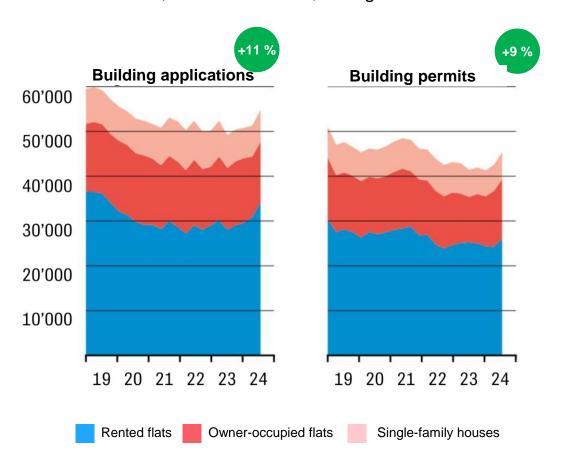

#### U-turn initiated in residential construction

#### Increase in building applications and building permits

Building applications and building permits
Residential units, new construction, sliding annual totals

Excursus: Where is construction taking place?
Residential units, cumulative 12 months, 2Q 24 compared to 2Q 23