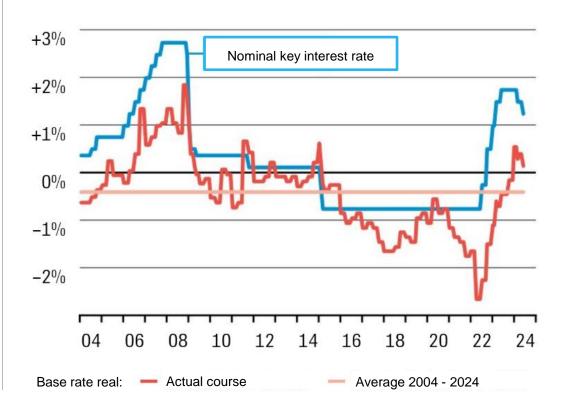

#### Nominal and real interest rates

Source: BFS & SNB June 2024

<sup>&</sup>lt;sup>2</sup> Rate of change compared to the same month of the previous year: as of May 2024