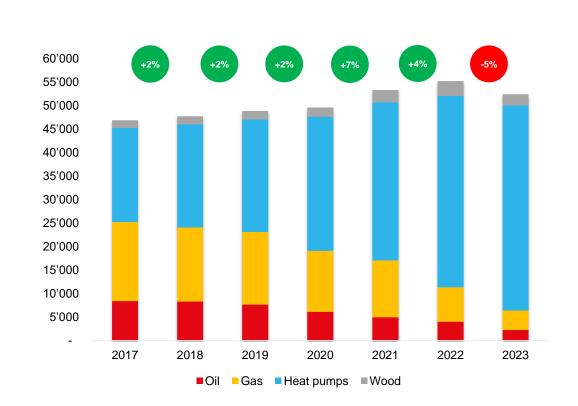

# Huge potential for renewals

Existing buildings Switzerland: 50% older than 40 years!

Buildings in %

Heating technology in %

Mixed commercial/ residential

Source: BfS 2024

Market position

Unique selling propositions