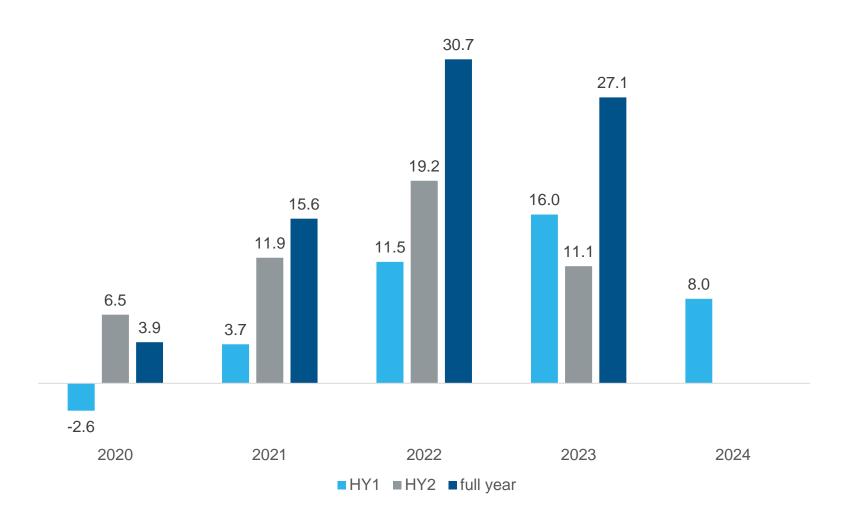

#### H1 2024: Net Profit CHF 8 Mio.

Net profit (Mio. CHF)

- Net profit includes annual goodwill amortization of CHF 10.1 million from the acquisition of Tobler (2017)
- Duration of amortization:20 years