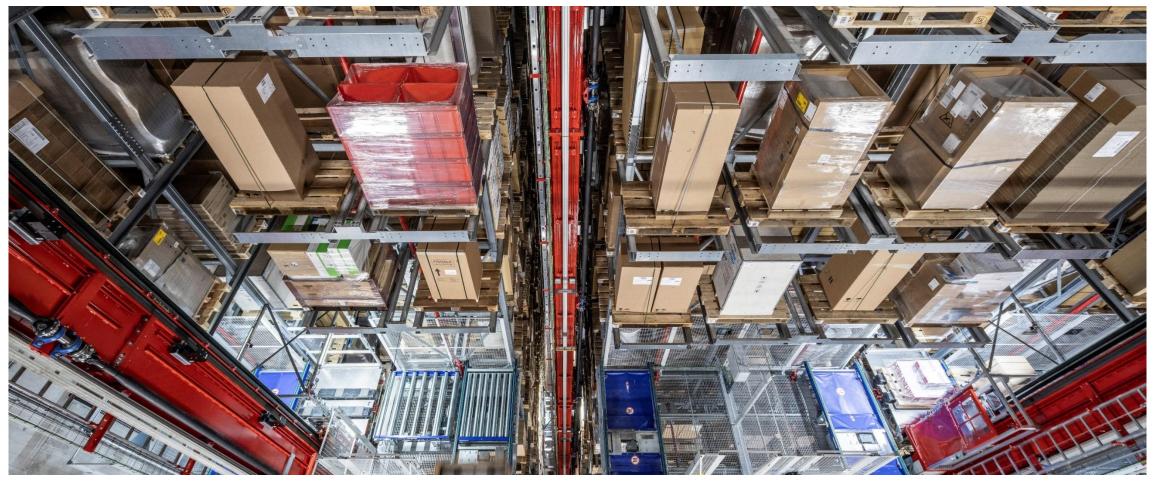

# High-performance high-bay storage

Space for 32,000 pallets

Five storage and retrieval machines access the HBW at speeds of up to 22 km/h, 30 metres high