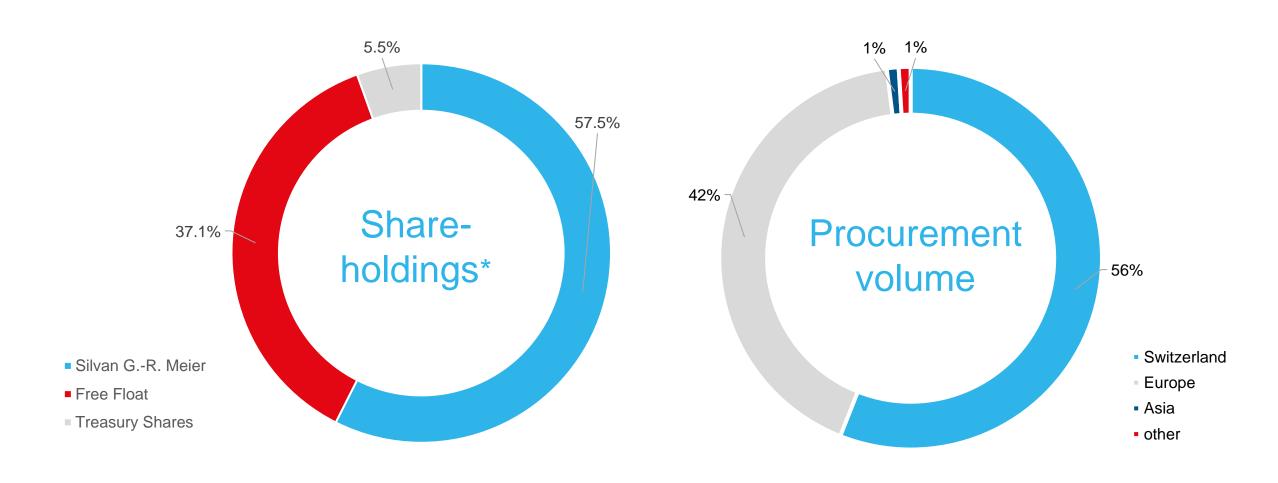

# Stability through anchor shareholder and multisourcing

#### Added value for all shareholders in focus

Meier Tobler \*) as per December 2024

Market position

Unique selling propositions

Solid and responsible

Financial development