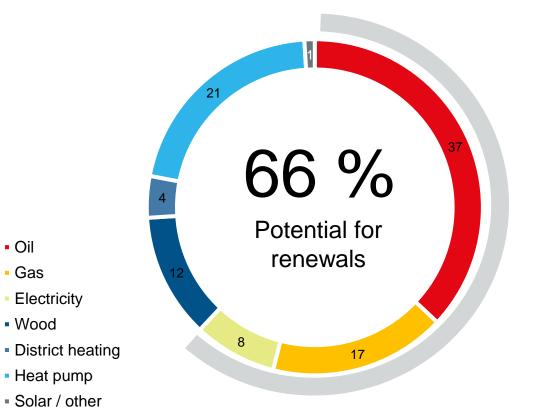

# Huge potential for renewals

Existing buildings Switzerland: 50% older than 40 years!

Buildings in %

Heating technology in %

Mixed commercial/ residential

Source: BfS 2024

Market position

Unique selling propositions