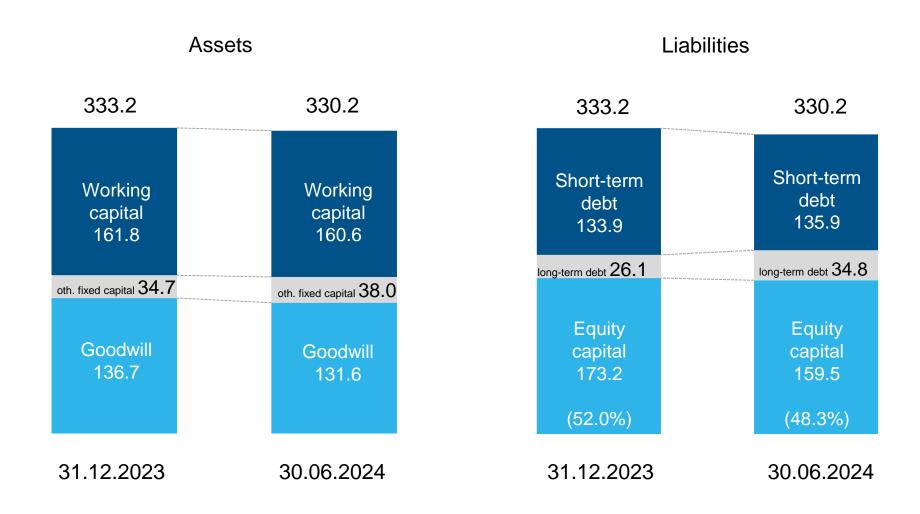

2023    | 2024    | Total   |
|----------------------------------|---------|---------|---------|---------|
| Shares bought back (number)      | 408'800 | 266'450 | 304'150 | 979'400 |
| Ø Price/share (CHF)              | 26.6    | 42.6    | 33.1    | 32.9    |
| Shares bought back (CHF million) | 10.9    | 11.3    | 10.1    | 32.2    |
| Number of shares bought back (%) | 3.4%    | 2.3%    | 2.5%    | 8.2%    |
|                                  |         |         |         |         |
|                                  | 2022    | 2023    | 2024    |         |
| Dividend per share (CHF)         | 1.0     | 1.2     | 1.3     |         |
| Distribution (CHF million)       | 11.9    | 13.8    | 14.4    | 40.1    |

# Solid balance sheet, equity ratio at 48.3%

Balance sheet (CHF million)



## Back to growth

#### Financial outlook

#### 2024

- Improved sales performance in the second half of the year.
- However, EBITDA and net profit for 2024 below previous year.
- Dividend at previous year's level can be maintained.

#### **Medium term**

- Energy transition in Switzerland is only just beginning, trend towards energy-efficient heating solutions remains strong.
- Meier Tobler is well positioned in the heat pump market.
- Additional efficiency gains as of 2025 thanks to standardised ERP system and smooth-running logistics.



Outlook

# We support the energy transition and Swiss climate targets

## Strategic outlook



#### **Challenges**

Agility and efficiency

#### **Focus**

Expand position - utilise retail formats and logistics with added value

#### **Efficiency**