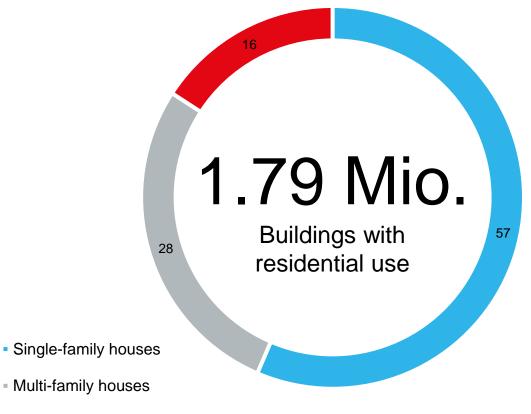

# Huge potential for renewals

Existing buildings Switzerland: 50% older than 40 years!

Buildings in %

Heating technology in %

Mixed commercial/ residential

Source: BfS 2024

Market position

Unique selling propositions