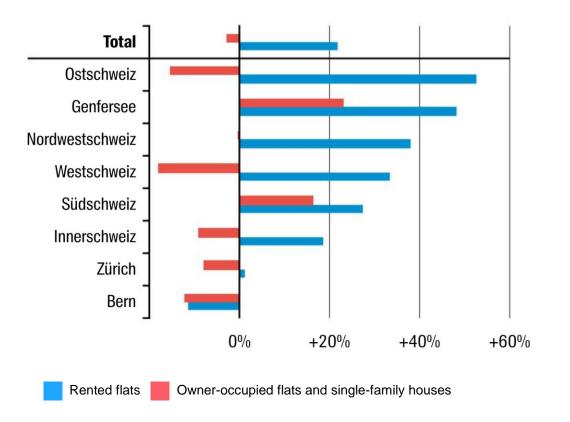

#### Increase in building applications and building permits

Building applications and building permits
Residential units, new construction, sliding annual totals

Excursus: Where is construction taking place?
Residential units, cumulative 12 months, 2Q 24 compared to 2Q 23