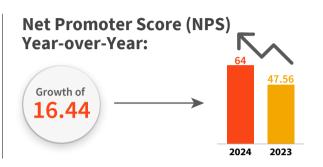

**UiPath Community Members** 



**Countries with UiPath Community Events** 

**Total Events in FY2025: 529** 

75 In-person Events



454 Virtual Events

360+

**UiPath Community Champions** 

**Forum Activity:** 

Topics: **19,200** 

Posts: 96,200

Pageviews: **8,918,878** 

1,025,600



UiPath Academy Enrollments 112,197



UiPath Community Blog Views

**UiPath Community YouTube:** 

Views

159,300

**Impressions** 1,507,171

**Newsletter Deliveries & Opens:** 

**37,303** delivered 24% open rate



32K+ Social Media **Followers** 

**Intended Learning Focus Areas:** 

Ui Path Agent Builder

Ui Path Communications Mining

Ui Path Autopilot

Ui Path Document Understanding

Ui Path Apps