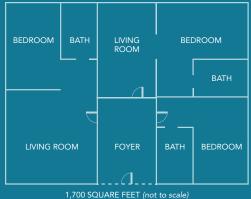

#### **OCEAN VIEW SUITES**

- 1,700 square feet
- 180 degree views of the Ocean and California Coastline
- Two Living Rooms with Fireplaces, Pull Out Sofas and Work Desks
- Three Adjoining Rooms Connected by Foyer
- Bedrooms featuring Handcrafted California King Beds
- Three Italian Marble Bathrooms featuring Hydrothermal Massage Tubs and Separate Showers
- LCD Flatscreen TVs and Bluetooth Speaker System
- Nespresso Coffee & Espresso Machine