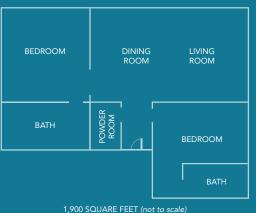

# FOUR BEDROOM

#### OCEAN VIEW SUITES

- 1,900 square feet
- Views of the Ocean and California Coastline
- Four Adjoining Rooms Connected by Foyer
- Bedrooms featuring Handcrafted California King Beds
- Four Italian Marble Bathrooms featuring Hydrothermal Massage Tubs and Separate Showers
- Two Outdoor Patios
- LCD Flatscreen TVs and Bluetooth Speaker System
- Nespresso Coffee & Espresso Machine

1,900 SQUARE FEET (not to scale)