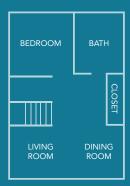

### PENTHOUSE 802

#### TWO BEDROOM PENTHOUSE SUITE

- 1,600 square feet
- Full Views of the Ocean, California Coastline, City and Mountains
- Located on the Top Floor of the Hotel
- Two Levels
- Resting Nook with Skylight
- Master Bedroom features Handcrafted California King Bed
- Second Bedroom features Two Double Beds
- Two Italian Marble Bathrooms. Hydrothermal Massage Tub and Separate Shower in Master Bath
- Wet Bar with Wine Fridge
- Upstairs Living Room and Dining Area with Pull Out Sofa and Fireplace
- Connects to One Bedroom Penthouse Suite to make a Three Bedroom Suite
- LCD Flatscreen TVs and Bluetooth Speaker System
- Nespresso Coffee & Espresso Machine

BEDROOM

SITTING ROOM