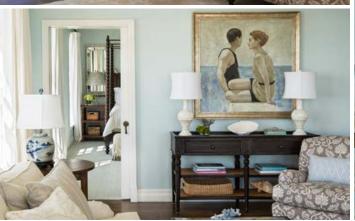

### THREE BEDROOM

#### **OCEAN VIEW SUITES**

- 1,700 square feet
- 180 degree views of the Ocean and California Coastline
- Two Living Rooms with Fireplaces, Pull Out Sofas and Work Desks
- Three Adjoining Rooms Connected by Foyer
- Bedrooms featuring Handcrafted California King Beds
- Three Italian Marble Bathrooms featuring Hydrothermal Massage Tubs and Separate Showers
- LCD Flatscreen TVs and Bluetooth Speaker System
- Nespresso Coffee & Espresso Machine