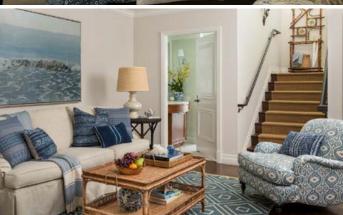

### TWO BEDROOM

#### **OCEAN VIEW SUITES**

- 1,100 square feet
- Full Views of the Ocean and California Coastline
- Two Adjoining Rooms Connected by Foyer
- Bedrooms featuring Handcrafted California King Beds
- Two Italian Marble Bathrooms featuring Hydrothermal Massage Tubs and Separate Showers
- Living Room with Pull Out Sofa and Work Desk
- LCD Flatscreen TVs and Bluetooth Speaker System
- Nespresso Coffee & Espresso Machine

1,100 SQUARE FEET (not to scale)