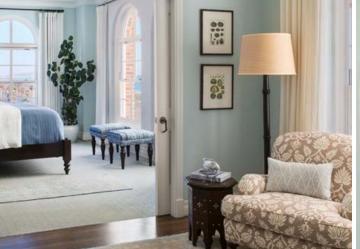

### THREE BEDROOM

#### **OCEAN VIEW SUITES**

- 1,700 square feet
- 180 degree views of the Ocean and California Coastline
- Two Living Rooms with Fireplaces, Pull Out Sofas and Work Desks
- Three Adjoining Rooms Connected by Foyer
- Bedrooms featuring Handcrafted California King Beds
- Three Italian Marble Bathrooms featuring Hydrothermal Massage Tubs and Separate Showers
- LCD Flatscreen TVs and Bluetooth Speaker System
- Nespresso Coffee & Espresso Machine