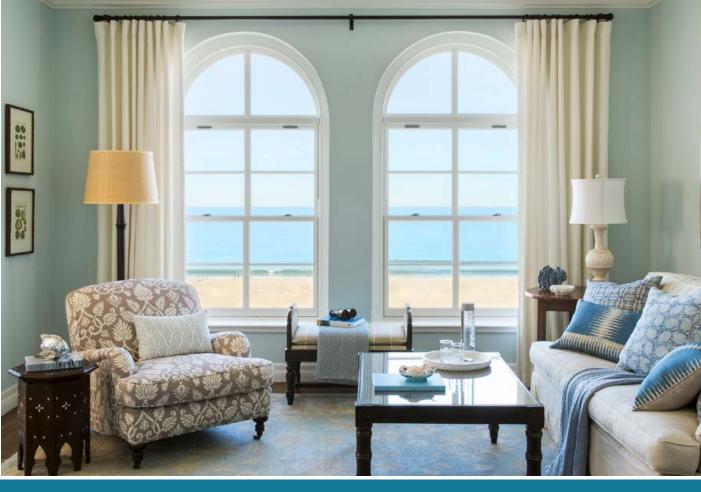

# ONE BEDROOM

#### **OCEAN VIEW SUITES**

- 700 square feet
- Full Views of the Ocean and California Coastline
- Bedroom features Handcrafted California King Bed
- Italian Marble Bathroom featuring Hydrothermal Massage Tub and Separate Shower
- Living Room with Pull Out Sofa and Work Desk
- LCD Flatscreen TVs and Bluetooth Speaker System
- Nespresso Coffee & Espresso Machine

700 SQUARE FEET (not to scale)