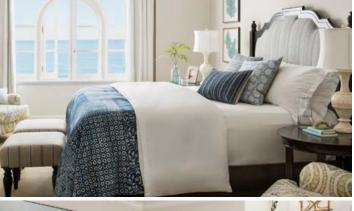

# ONE BEDROOM

#### **OCEAN VIEW SUITES**

- 700 square feet
- Full Views of the Ocean and California Coastline
- Bedroom features Handcrafted California King Bed
- Italian Marble Bathroom featuring Hydrothermal Massage Tub and Separate Shower
- Living Room with Pull Out Sofa and Work Desk
- LCD Flatscreen TVs and Bluetooth Speaker System
- Nespresso Coffee & Espresso Machine

700 SQUARE FEET (not to scale)