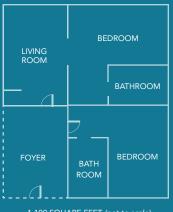

#### **OCEAN VIEW SUITES**

- 1,100 square feet
- Full Views of the Ocean and California Coastline
- Two Adjoining Rooms Connected by Foyer
- Bedrooms featuring Handcrafted California King Beds
- Two Italian Marble Bathrooms featuring Hydrothermal Massage Tubs and Separate Showers
- Living Room with Pull Out Sofa and Work Desk
- LCD Flatscreen TVs and Bluetooth Speaker System
- Nespresso Coffee & Espresso Machine

1,100 SQUARE FEET (not to scale)