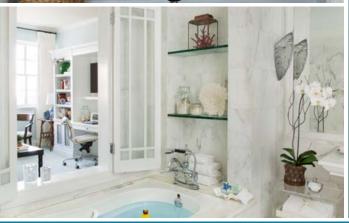

#### ONE BEDROOM SUITES

- 600 square feet
- Santa Monica city views (non-ocean view)
- Bedroom features Handcrafted California King Bed
- Italian Marble Bathroom featuring Hydrothermal Massage Tub and Separate Shower
- Living Room with Pull Out Sofa and Work Desk
- LCD Flatscreen TVs and Bluetooth Speaker System
- Nespresso Coffee & Espresso Machine