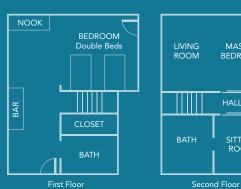

### PENTHOUSE 802

#### TWO BEDROOM PENTHOUSE SUITE

- 1,600 square feet
- Full Views of the Ocean, California Coastline, City and Mountains
- Located on the Top Floor of the Hotel
- Two Levels
- Resting Nook with Skylight
- Master Bedroom features Handcrafted California King Bed
- Second Bedroom features Two Double Beds
- Two Italian Marble Bathrooms. Hydrothermal Massage Tub and Separate Shower in Master Bath
- Wet Bar with Wine Fridge
- Upstairs Living Room and Dining Area with Pull Out Sofa and Fireplace
- Connects to One Bedroom Penthouse Suite to make a Three Bedroom Suite
- LCD Flatscreen TVs and Bluetooth Speaker System
- Nespresso Coffee & Espresso Machine