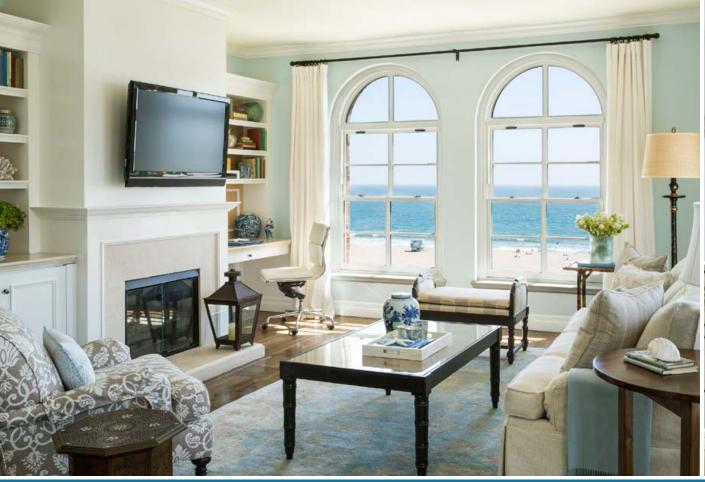

# ONE BEDROOM

#### **OCEAN VIEW SUITES**

- 700 square feet
- Full Views of the Ocean and California Coastline
- Bedroom features Handcrafted California King Bed
- Italian Marble Bathroom featuring Hydrothermal Massage Tub and Separate Shower
- Living Room with Pull Out Sofa and Work Desk
- LCD Flatscreen TVs and Bluetooth Speaker System
- Nespresso Coffee & Espresso Machine

700 SQUARE FEET (not to scale)