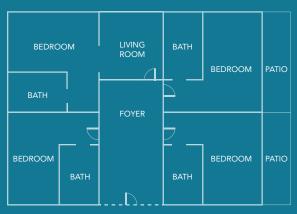

# FOUR BEDROOM

#### OCEAN VIEW SUITES

- 1,900 square feet
- Views of the Ocean and California Coastline
- Four Adjoining Rooms Connected by Foyer
- Bedrooms featuring Handcrafted California King Beds
- Four Italian Marble Bathrooms featuring Hydrothermal Massage Tubs and Separate Showers
- Two Outdoor Patios
- LCD Flatscreen TVs and Bluetooth Speaker System
- Nespresso Coffee & Espresso Machine

1,900 SQUARE FEET (not to scale)