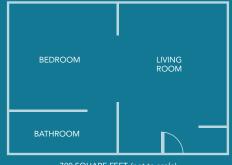

#### ONE BEDROOM SUITES

- 700 square feet
- Located on the 2nd floor of the Hotel
- Bedroom features Handcrafted California King Bed
- Italian Marble Bathroom featuring Hydrothermal Massage Tub and Separate Shower
- Living Room with Pull Out Sofa and Work Desk
- Window Seats
- LCD Flatscreen TVs and Bluetooth Speaker System
- Nespresso Coffee & Espresso Machine

700 SQUARE FEET (not to scale)