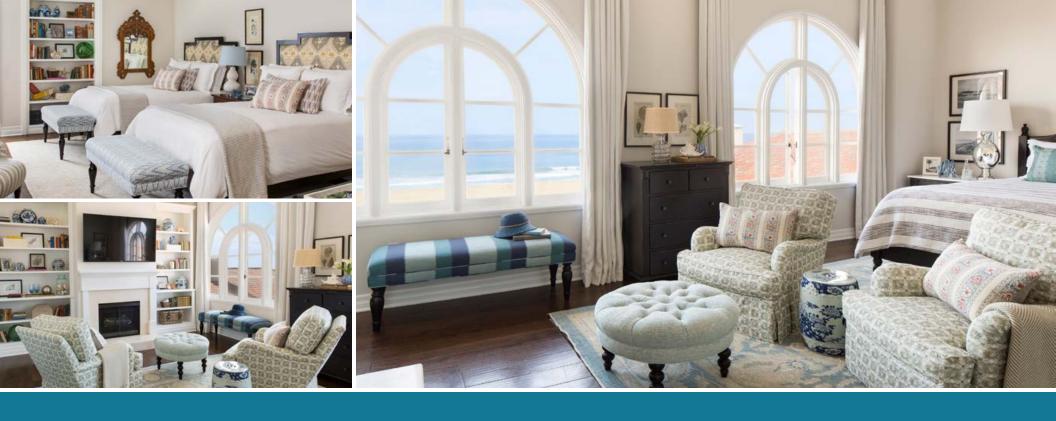

### PENTHOUSE 802

#### TWO BEDROOM PENTHOUSE SUITE

- 1,600 square feet
- Full Views of the Ocean, California Coastline, City and Mountains
- Located on the Top Floor of the Hotel
- Two Levels
- Resting Nook with Skylight
- Master Bedroom features Handcrafted California King Bed
- Second Bedroom features Two Double Beds
- Two Italian Marble Bathrooms. Hydrothermal Massage Tub and Separate Shower in Master Bath
- Wet Bar with Wine Fridge
- Upstairs Living Room and Dining Area with Pull Out Sofa and Fireplace
- Connects to One Bedroom Penthouse Suite to make a Three Bedroom Suite
- LCD Flatscreen TVs and Bluetooth Speaker System
- Nespresso Coffee & Espresso Machine

BEDROOM

SITTING ROOM