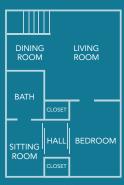

### PENTHOUSE 803

#### ONE BEDROOM PENTHOUSE SUITE

- 1,700 square feet
- Full Views of the Ocean, California Coastline, City and Mountains
- Located on the Top Floor of the Hotel
- Two Levels
- Resting Nook with Skylight
- One Bedroom features Handcrafted California King Bed
- Two Italian Marble Bathrooms. Hydrothermal Massage Tub and Separate Shower in Master Bath
- Downstairs Dining Room and Living Room with Pull Out Sofa
- Wet Bar with Wine Fridge
- Upstairs Living Room and Dining Area with Pull Out Sofa and Fireplace
- Connects to Two Bedroom Penthouse Suite
- LCD Flatscreen TVs and Bluetooth Speaker System
- Nespresso Coffee & Espresso Machine

oor Second Floor 1,700 SQUARE FEET (not to scale)