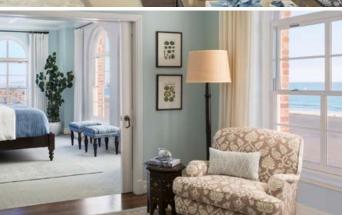

# ONE BEDROOM

#### **OCEAN VIEW SUITES**

- 700 square feet
- Full Views of the Ocean and California Coastline
- Bedroom features Handcrafted California King Bed
- Italian Marble Bathroom featuring Hydrothermal Massage Tub and Separate Shower
- Living Room with Pull Out Sofa and Work Desk
- LCD Flatscreen TVs and Bluetooth Speaker System
- Nespresso Coffee & Espresso Machine

700 SQUARE FEET (not to scale)