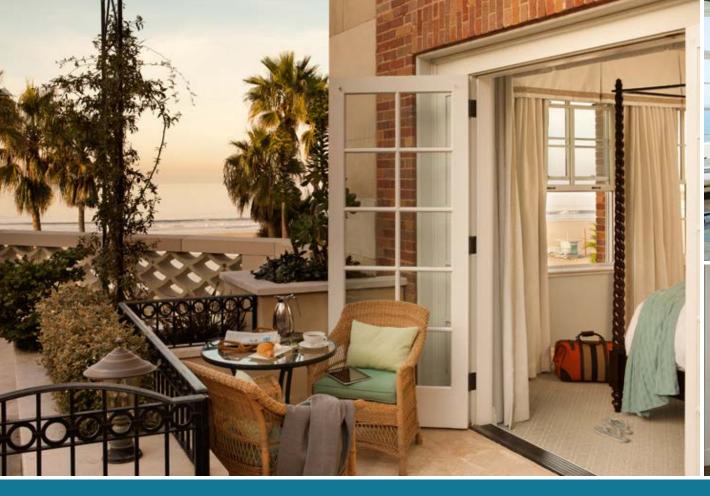

# FOUR BEDROOM

#### OCEAN VIEW SUITES

- 1,900 square feet
- Views of the Ocean and California Coastline
- Four Adjoining Rooms Connected by Foyer
- Bedrooms featuring Handcrafted California King Beds
- Four Italian Marble Bathrooms featuring Hydrothermal Massage Tubs and Separate Showers
- Two Outdoor Patios
- LCD Flatscreen TVs and Bluetooth Speaker System
- Nespresso Coffee & Espresso Machine

1,900 SQUARE FEET (not to scale)