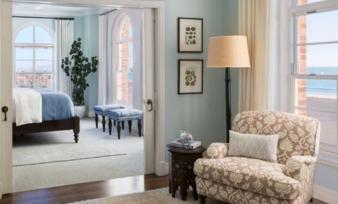

# PACIFIC VIEW SUITE

- 1,900 square feet
- Full Views of the Ocean, California Coastline and Santa Monica Pier
- Two Fireplaces
- Two Master Bedrooms featuring Handcrafted California King Beds
- 2½ Italian Marble Bathrooms featuring Hydrothermal Massage Tub and Separate Showers in Master Baths
- Living Room and Dining Room with Fireplace, Pull Out Sofa, Dining Table and Work Desk
- LCD Flatscreen TVs and Bluetooth Speaker System
- Nespresso Coffee & Espresso Machine