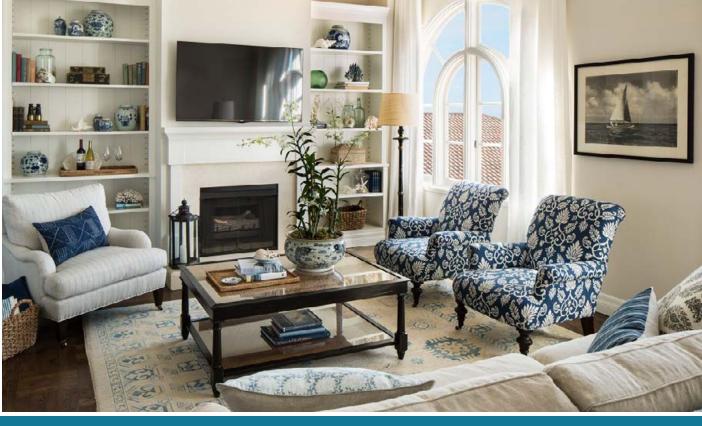

### THREE BEDROOM

#### **OCEAN VIEW SUITES**

- 1,700 square feet
- 180 degree views of the Ocean and California Coastline
- Two Living Rooms with Fireplaces, Pull Out Sofas and Work Desks
- Three Adjoining Rooms Connected by Foyer
- Bedrooms featuring Handcrafted California King Beds
- Three Italian Marble Bathrooms featuring Hydrothermal Massage Tubs and Separate Showers
- LCD Flatscreen TVs and Bluetooth Speaker System
- Nespresso Coffee & Espresso Machine