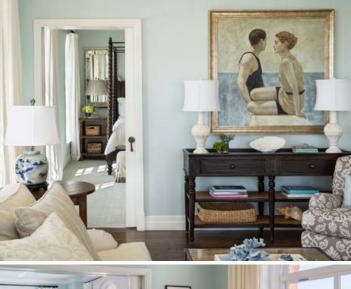

#### ONE BEDROOM SUITES

- 600 square feet
- Santa Monica city views (non-ocean view)
- Bedroom features Handcrafted California King Bed
- Italian Marble Bathroom featuring Hydrothermal Massage Tub and Separate Shower
- Living Room with Pull Out Sofa and Work Desk
- LCD Flatscreen TVs and Bluetooth Speaker System
- Nespresso Coffee & Espresso Machine