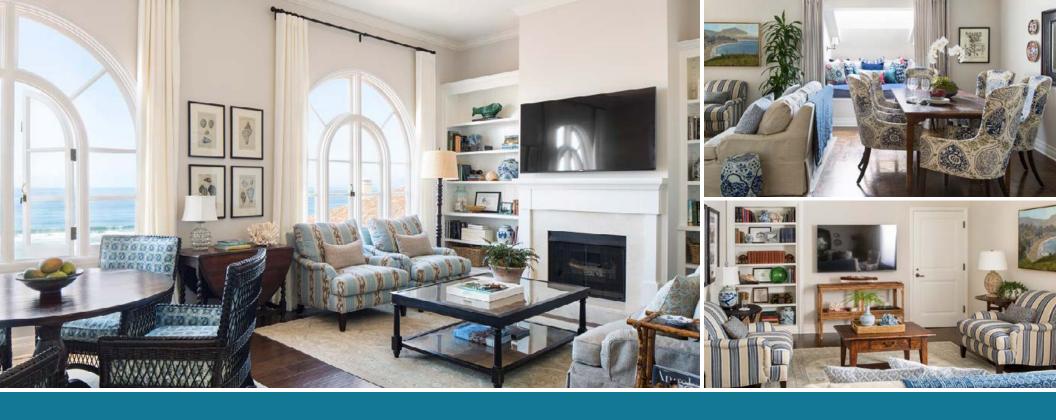

# PACIFIC VIEW SUITE

- 1,900 square feet
- Full Views of the Ocean, California Coastline and Santa Monica Pier
- Two Fireplaces
- Two Master Bedrooms featuring Handcrafted California King Beds
- 2½ Italian Marble Bathrooms featuring Hydrothermal Massage Tub and Separate Showers in Master Baths
- Living Room and Dining Room with Fireplace, Pull Out Sofa, Dining Table and Work Desk
- LCD Flatscreen TVs and Bluetooth Speaker System
- Nespresso Coffee & Espresso Machine