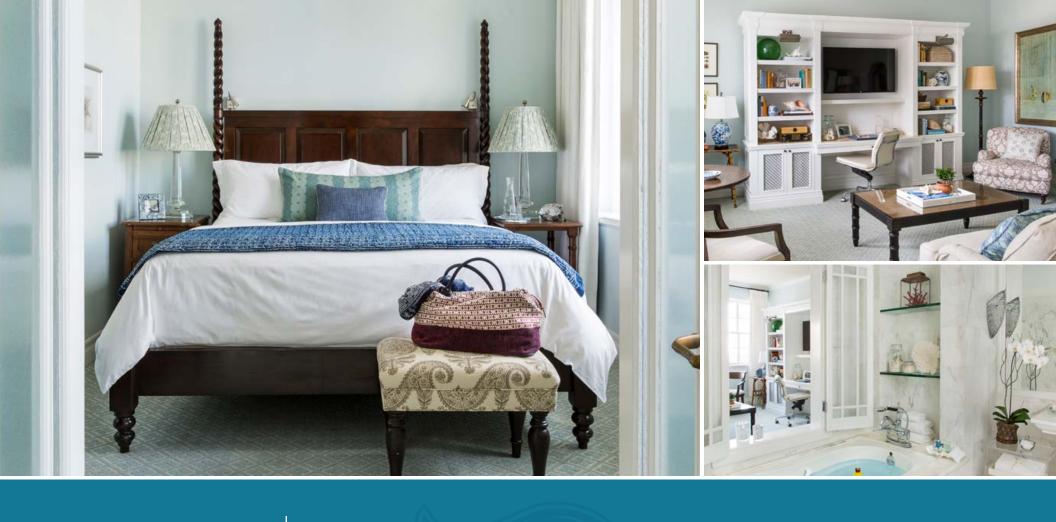

#### ONE BEDROOM SUITES

- 600 square feet
- Santa Monica city views (non-ocean view)
- Bedroom features Handcrafted California King Bed
- Italian Marble Bathroom featuring Hydrothermal Massage Tub and Separate Shower
- Living Room with Pull Out Sofa and Work Desk
- LCD Flatscreen TVs and Bluetooth Speaker System
- Nespresso Coffee & Espresso Machine