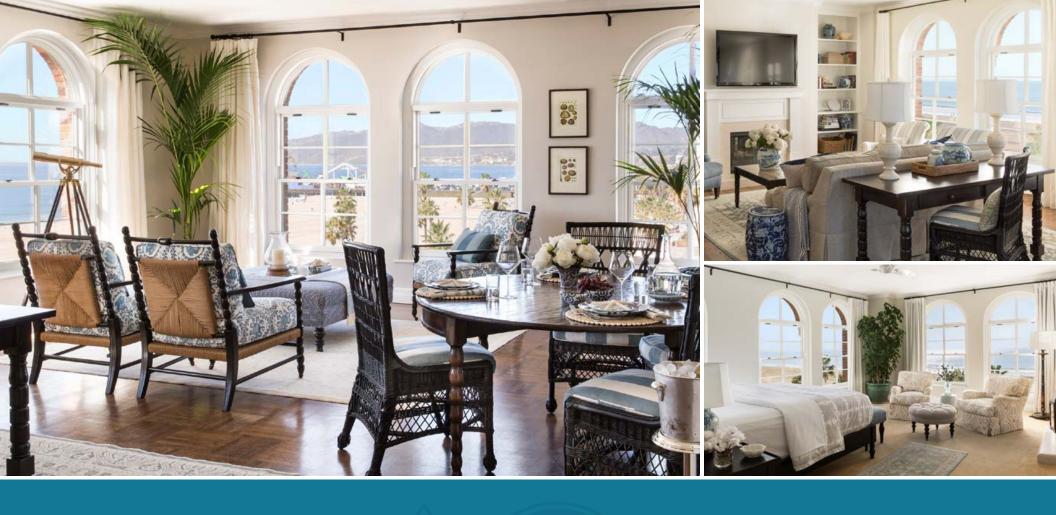

# PACIFIC VIEW SUITE

- 1,900 square feet
- Full Views of the Ocean, California Coastline and Santa Monica Pier
- Two Fireplaces
- Two Master Bedrooms featuring Handcrafted California King Beds
- 2½ Italian Marble Bathrooms featuring Hydrothermal Massage Tub and Separate Showers in Master Baths
- Living Room and Dining Room with Fireplace, Pull Out Sofa, Dining Table and Work Desk
- LCD Flatscreen TVs and Bluetooth Speaker System
- Nespresso Coffee & Espresso Machine