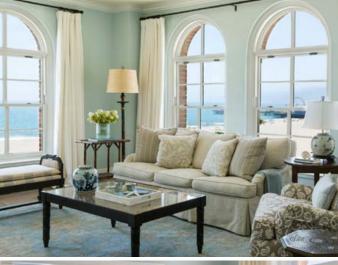

# PACIFIC VIEW SUITE

- 1,900 square feet
- Full Views of the Ocean, California Coastline and Santa Monica Pier
- Two Fireplaces
- Two Master Bedrooms featuring Handcrafted California King Beds
- 2½ Italian Marble Bathrooms featuring Hydrothermal Massage Tub and Separate Showers in Master Baths
- Living Room and Dining Room with Fireplace, Pull Out Sofa, Dining Table and Work Desk
- LCD Flatscreen TVs and Bluetooth Speaker System
- Nespresso Coffee & Espresso Machine