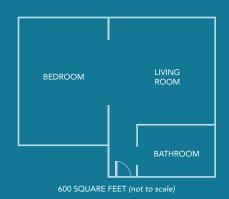

#### ONE BEDROOM SUITES

- 600 square feet
- Santa Monica city views (non-ocean view)
- Bedroom features Handcrafted California King Bed
- Italian Marble Bathroom featuring Hydrothermal Massage Tub and Separate Shower
- Living Room with Pull Out Sofa and Work Desk
- LCD Flatscreen TVs and Bluetooth Speaker System
- Nespresso Coffee & Espresso Machine