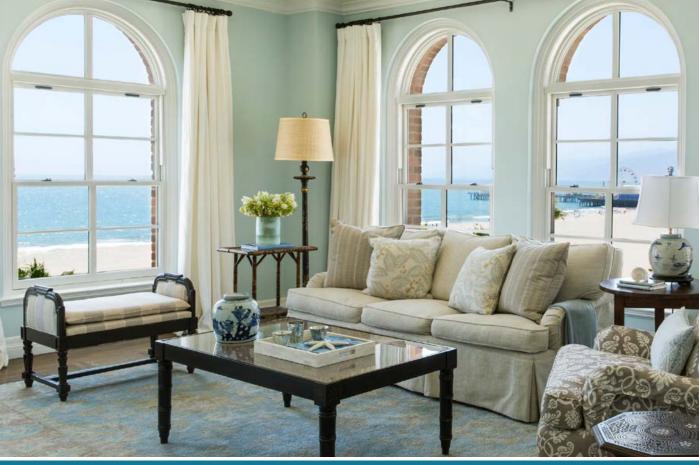

#### **OCEAN VIEW SUITES**

- 700 square feet
- Full Views of the Ocean and California Coastline
- Bedroom features Handcrafted California King Bed
- Italian Marble Bathroom featuring Hydrothermal Massage Tub and Separate Shower
- Living Room with Pull Out Sofa and Work Desk
- LCD Flatscreen TVs and Bluetooth Speaker System
- Nespresso Coffee & Espresso Machine