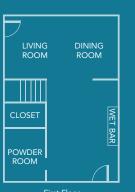

### PENTHOUSE 803

#### ONE BEDROOM PENTHOUSE SUITE

- 1,700 square feet
- Full Views of the Ocean, California Coastline, City and Mountains
- Located on the Top Floor of the Hotel
- Two Levels
- Resting Nook with Skylight
- One Bedroom features Handcrafted California King Bed
- Two Italian Marble Bathrooms. Hydrothermal Massage Tub and Separate Shower in Master Bath
- Downstairs Dining Room and Living Room with Pull Out Sofa
- Wet Bar with Wine Fridge
- Upstairs Living Room and Dining Area with Pull Out Sofa and Fireplace
- Connects to Two Bedroom Penthouse Suite
- LCD Flatscreen TVs and Bluetooth Speaker System
- Nespresso Coffee & Espresso Machine

oor Second Floor 1,700 SQUARE FEET (not to scale)