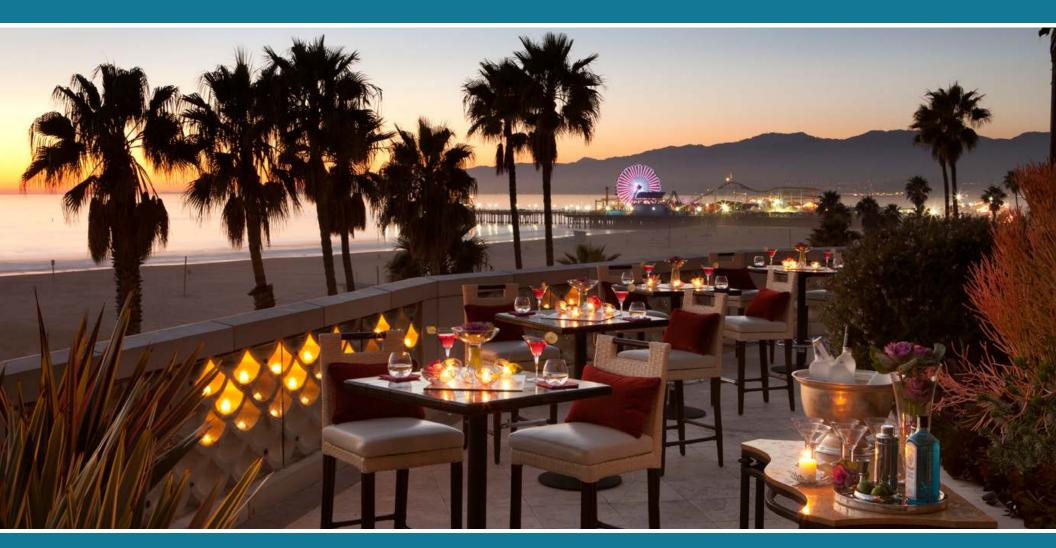

# DINING

Offering breathtaking views of the ocean, our restaurants feature California-fresh cuisine in a relaxed, Mediterranean-inspired setting.

DINING

### TERRAZZA

Terrazza lounge features Mediterranean cuisine driven by fresh, seasonal products and local ingredients

- Open for breakfast and lunch daily
- Small bites lounge menu offered in the evenings
- Weekend brunch
- Seats up to 130 guests