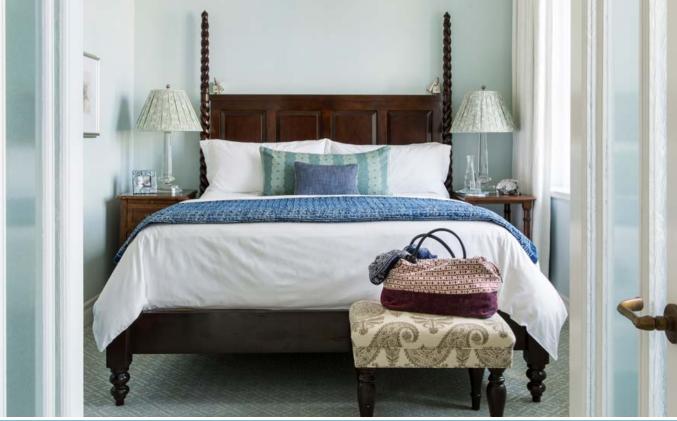

### KING BED

GUESTROOM

Superior and Deluxe are Non-Ocean View Partial Ocean View, Ocean View and Premier Ocean View Kings

- 400 square feet
- Residential feel with Area Rugs and Built-in Entertainment Cabinet
- Handcrafted California King Bed
- Bathroom includes Hydrothermal Massage Tub and Separate Shower
- LCD Flatscreen TV and Bluetooth Speaker System
- Keurig Coffee Machine