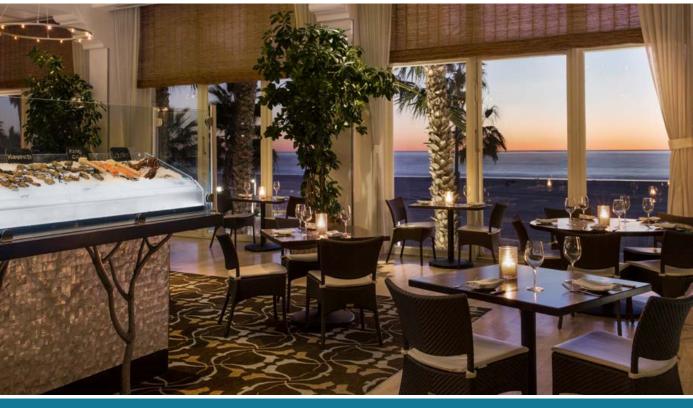

# DINING

Offering breathtaking views of the ocean, our restaurants feature California-fresh cuisine in a relaxed, Mediterranean-inspired setting.

DINING

### CATCH

Catch restaurant serves fresh, local seafood, sushi, farmer's market vegetables and a wine list recognized by Wine Spectator's Award of Excellence.

- Open for dinner nightly
- Seats up to 85 guests
- Available to groups for daytime dining space or dinner buy-outs
- Catch private dining room seats up to 16 guests