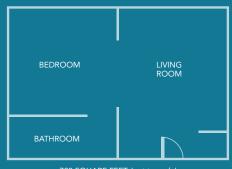

#### ONE BEDROOM SUITES

- 600 square feet
- Santa Monica city views (non-ocean view)
- Bedroom features Handcrafted California King Bed
- Italian Marble Bathroom featuring Hydrothermal Massage Tub and Separate Shower
- Living Room with Pull Out Sofa and Work Desk
- LCD Flatscreen TVs and Bluetooth Speaker System
- Nespresso Coffee & Espresso Machine