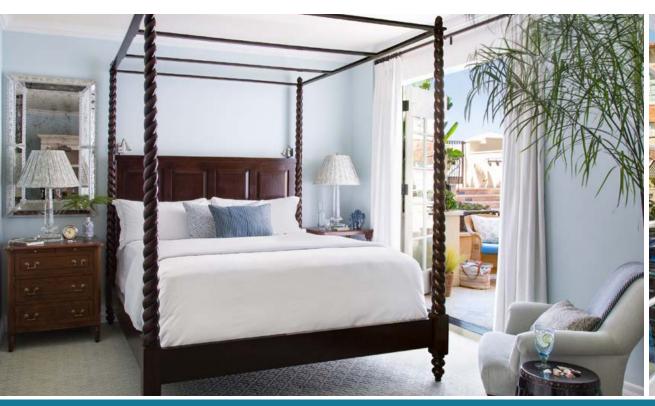

## PALM TERRACE KING

#### GUESTROOM

- 400 square feet
- Residential feel with Area Rugs and Built-in Entertainment Cabinet
- Handcrafted California King Bed
- Bathroom includes Hydrothermal Massage Tub and Separate Shower
- LCD Flatscreen TV and Bluetooth Speaker System
- Keurig Coffee Machine
- Outdoor Patio, opening onto Pool Deck

400 SQUARE FEET (not to scale)