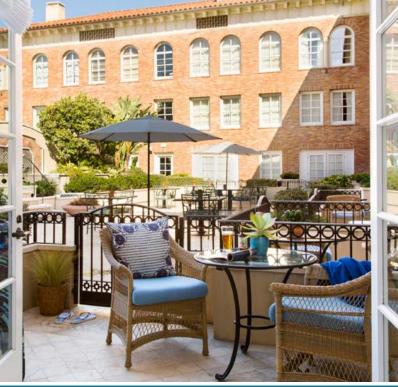

#### GUESTROOM

- 400 square feet
- Residential feel with Area Rugs and Built-in Entertainment Cabinet
- Handcrafted California King Bed
- Bathroom includes Hydrothermal Massage Tub and Separate Shower
- LCD Flatscreen TV and Bluetooth Speaker System
- Keurig Coffee Machine
- Outdoor Patio, opening onto Pool Deck