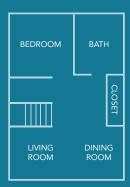

## TWO BEDROOM

#### OCEAN VIEW SUITES

- 1,100 square feet
- Full Views of the Ocean and California Coastline
- Two Adjoining Rooms Connected by Foyer
- Bedrooms featuring Handcrafted California King Beds
- Two Italian Marble Bathrooms featuring Hydrothermal Massage Tubs and Separate Showers
- Living Room with Pull Out Sofa and Work Desk
- LCD Flatscreen TVs and Bluetooth Speaker System
- Nespresso Coffee & Espresso Machine