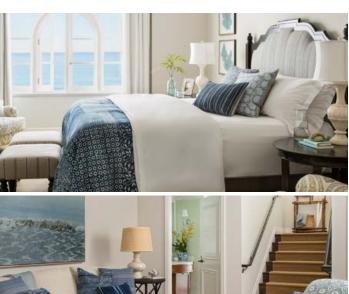

### KING BED

GUESTROOM

Superior and Deluxe are Non-Ocean View Partial Ocean View, Ocean View and Premier Ocean View Kings

- 400 square feet
- Residential feel with Area Rugs and Built-in Entertainment Cabinet
- Handcrafted California King Bed
- Bathroom includes Hydrothermal Massage Tub and Separate Shower
- LCD Flatscreen TV and Bluetooth Speaker System
- Keurig Coffee Machine

400 SQUARE FEET (not to scale)