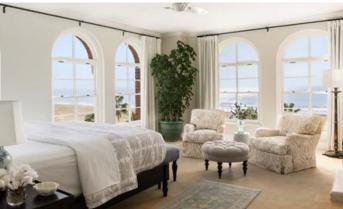

### KING BED

GUESTROOM

Superior and Deluxe are Non-Ocean View Partial Ocean View, Ocean View and Premier Ocean View Kings

- 400 square feet
- Residential feel with Area Rugs and Built-in Entertainment Cabinet
- Handcrafted California King Bed
- Bathroom includes Hydrothermal Massage Tub and Separate Shower
- LCD Flatscreen TV and Bluetooth Speaker System
- Keurig Coffee Machine

400 SQUARE FEET (not to scale)