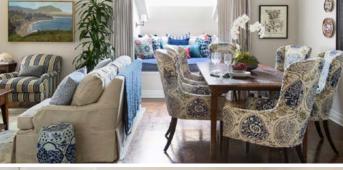

#### ONE BEDROOM SUITES

- 600 square feet
- Santa Monica city views (non-ocean view)
- Bedroom features Handcrafted California King Bed
- Italian Marble Bathroom featuring Hydrothermal Massage Tub and Separate Shower
- Living Room with Pull Out Sofa and Work Desk
- LCD Flatscreen TVs and Bluetooth Speaker System
- Nespresso Coffee & Espresso Machine