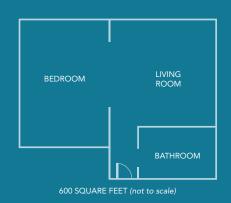

#### ONE BEDROOM SUITES

- 600 square feet
- Santa Monica city views (non-ocean view)
- Bedroom features Handcrafted California King Bed
- Italian Marble Bathroom featuring Hydrothermal Massage Tub and Separate Shower
- Living Room with Pull Out Sofa and Work Desk
- LCD Flatscreen TVs and Bluetooth Speaker System
- Nespresso Coffee & Espresso Machine