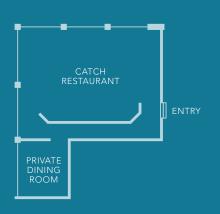

## CATCH & PRIVATE DINING ROOM

Catch restaurant can be used during the day for banquet meal space. Featuring 14' ceilings and an abundance of natural light, it is a beautiful setting for group breakfasts, lunches or hospitality space. The adjoining private dining room, also offering natural light, can seat up to 16 people for meetings or meals.

- Restaurant capacity 85 with existing seating
- Limited amplification permitted
- Private dining room capacity 16 with existing seating
- Audio-visual equipment is permitted in the private dining space