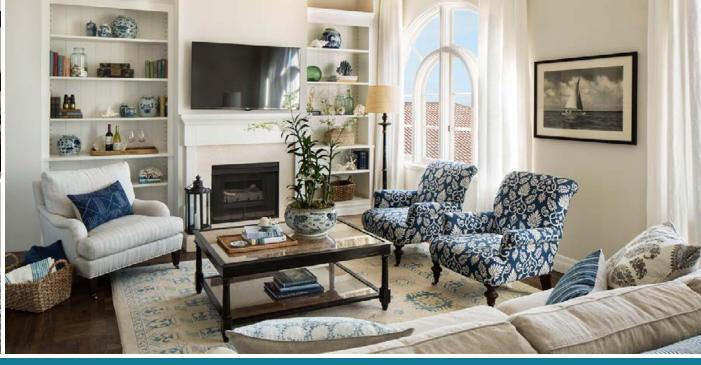

#### ONE BEDROOM SUITES

- 600 square feet
- Santa Monica city views (non-ocean view)
- Bedroom features Handcrafted California King Bed
- Italian Marble Bathroom featuring Hydrothermal Massage Tub and Separate Shower
- Living Room with Pull Out Sofa and Work Desk
- LCD Flatscreen TVs and Bluetooth Speaker System
- Nespresso Coffee & Espresso Machine

#### ONE BEDROOM SUITES

- 700 square feet
- Located on the 2nd floor of the Hotel
- Bedroom features Handcrafted California King Bed
- Italian Marble Bathroom featuring Hydrothermal Massage Tub and Separate Shower
- Living Room with Pull Out Sofa and Work Desk
- Window Seats
- LCD Flatscreen TVs and Bluetooth Speaker System
- Nespresso Coffee & Espresso Machine