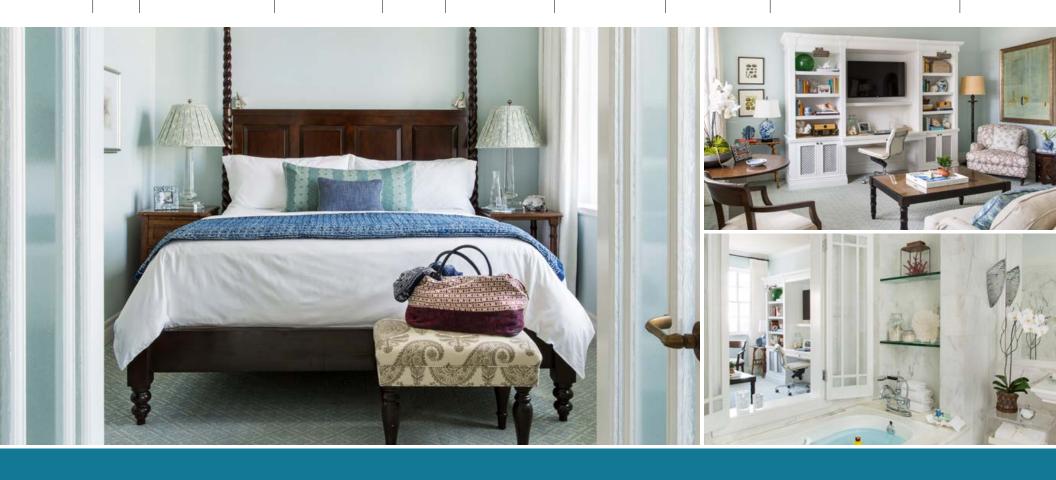

#### ONE BEDROOM SUITES

- 600 square feet
- Santa Monica city views (non-ocean view)
- Bedroom features Handcrafted California King Bed
- Italian Marble Bathroom featuring Hydrothermal Massage Tub and Separate Shower
- Living Room with Pull Out Sofa and Work Desk
- LCD Flatscreen TVs and Bluetooth Speaker System
- Nespresso Coffee & Espresso Machine