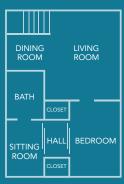

### KING BED

GUESTROOM

Superior and Deluxe are Non-Ocean View Partial Ocean View, Ocean View and Premier Ocean View Kings

- 400 square feet
- Residential feel with Area Rugs and Built-in Entertainment Cabinet
- Handcrafted California King Bed
- Bathroom includes Hydrothermal Massage Tub and Separate Shower
- LCD Flatscreen TV and Bluetooth Speaker System
- Keurig Coffee Machine

400 SQUARE FEET (not to scale)