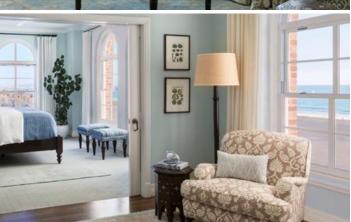

### ONE BEDROOM

#### OCEAN VIEW SUITES

- 700 square feet
- Full Views of the Ocean and California Coastline
- Bedroom features Handcrafted California King Bed
- Italian Marble Bathroom featuring Hydrothermal Massage Tub and Separate Shower
- Living Room with Pull Out Sofa and Work Desk
- LCD Flatscreen TVs and Bluetooth Speaker System
- Nespresso Coffee & Espresso Machine

700 SQUARE FEET (not to scale)