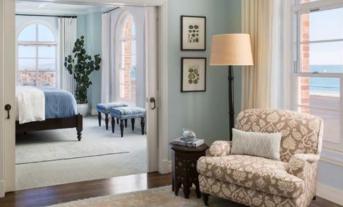

### KING BED

GUESTROOM

Superior and Deluxe are Non-Ocean View Partial Ocean View, Ocean View and Premier Ocean View Kings

- 400 square feet
- Residential feel with Area Rugs and Built-in Entertainment Cabinet
- Handcrafted California King Bed
- Bathroom includes Hydrothermal Massage Tub and Separate Shower
- LCD Flatscreen TV and Bluetooth Speaker System
- Keurig Coffee Machine