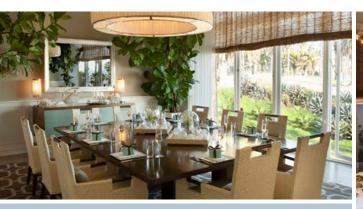

## CATCH & PRIVATE DINING ROOM

Catch restaurant can be used during the day for banquet meal space. Featuring 14' ceilings and an abundance of natural light, it is a beautiful setting for group breakfasts, lunches or hospitality space. The adjoining private dining room, also offering natural light, can seat up to 16 people for meetings or meals.

- Restaurant capacity 85 with existing seating
- Limited amplification permitted
- Private dining room capacity 16 with existing seating
- Audio-visual equipment is permitted in the private dining space