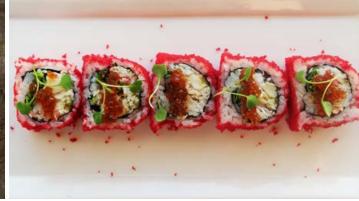

### CATCH

Catch restaurant serves fresh, local seafood, sushi, farmer's market vegetables and a wine list recognized by Wine Spectator's Award of Excellence.

- Open for dinner nightly
- Seats up to 85 guests
- Available to groups for daytime dining space or dinner buy-outs
- Catch private dining room seats up to 16 guests