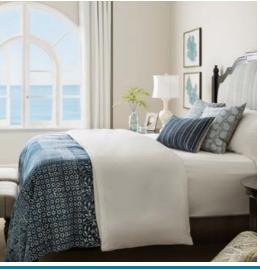

### KING BED

GUESTROOM

Superior and Deluxe are Non-Ocean View Partial Ocean View, Ocean View and Premier Ocean View Kings

- 400 square feet
- Residential feel with Area Rugs and Built-in Entertainment Cabinet
- Handcrafted California King Bed
- Bathroom includes Hydrothermal Massage Tub and Separate Shower
- LCD Flatscreen TV and Bluetooth Speaker System
- Keurig Coffee Machine

400 SQUARE FEET (not to scale)