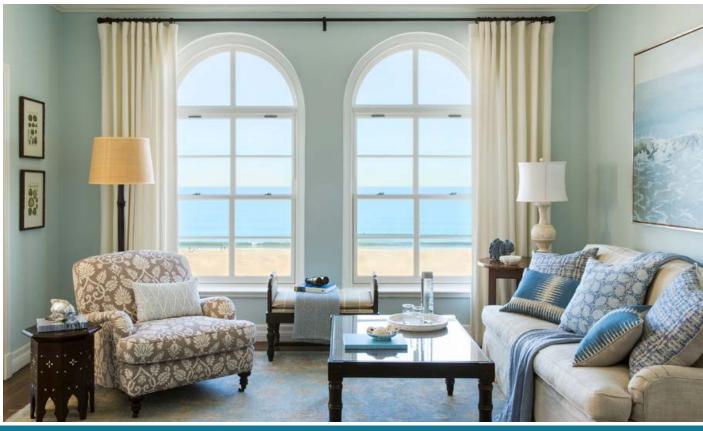

### KING BED

GUESTROOM

Superior and Deluxe are Non-Ocean View Partial Ocean View, Ocean View and Premier Ocean View Kings

- 400 square feet
- Residential feel with Area Rugs and Built-in Entertainment Cabinet
- Handcrafted California King Bed
- Bathroom includes Hydrothermal Massage Tub and Separate Shower
- LCD Flatscreen TV and Bluetooth Speaker System
- Keurig Coffee Machine