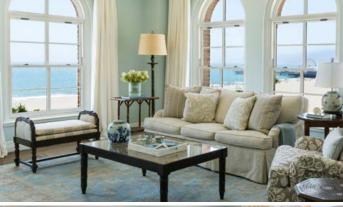

#### ONE BEDROOM SUITES

- 600 square feet
- Santa Monica city views (non-ocean view)
- Bedroom features Handcrafted California King Bed
- Italian Marble Bathroom featuring Hydrothermal Massage Tub and Separate Shower
- Living Room with Pull Out Sofa and Work Desk
- LCD Flatscreen TVs and Bluetooth Speaker System
- Nespresso Coffee & Espresso Machine