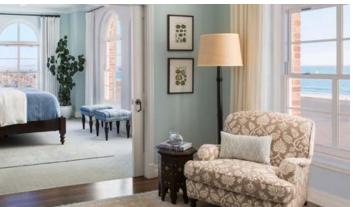

### KING BED

GUESTROOM

Superior and Deluxe are Non-Ocean View Partial Ocean View, Ocean View and Premier Ocean View Kings

- 400 square feet
- Residential feel with Area Rugs and Built-in Entertainment Cabinet
- Handcrafted California King Bed
- Bathroom includes Hydrothermal Massage Tub and Separate Shower
- LCD Flatscreen TV and Bluetooth Speaker System
- Keurig Coffee Machine

400 SQUARE FEET (not to scale)