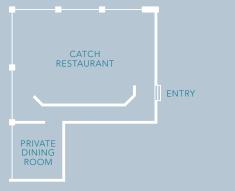

## CATCH & PRIVATE DINING ROOM

Catch restaurant can be used during the day for banquet meal space. Featuring 14' ceilings and an abundance of natural light, it is a beautiful setting for group breakfasts, lunches or hospitality space. The adjoining private dining room, also offering natural light, can seat up to 16 people for meetings or meals.

- Restaurant capacity 85 with existing seating
- Limited amplification permitted
- Private dining room capacity 16 with existing seating
- Audio-visual equipment is permitted in the private dining space

### CATCH

Catch restaurant serves fresh, local seafood, sushi, farmer's market vegetables and a wine list recognized by Wine Spectator's Award of Excellence.

- Open for dinner nightly
- Seats up to 85 guests
- Available to groups for daytime dining space or dinner buy-outs
- Catch private dining room seats up to 16 guests