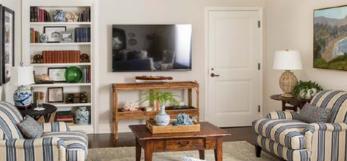

#### ONE BEDROOM SUITES

- 600 square feet
- Santa Monica city views (non-ocean view)
- Bedroom features Handcrafted California King Bed
- Italian Marble Bathroom featuring Hydrothermal Massage Tub and Separate Shower
- Living Room with Pull Out Sofa and Work Desk
- LCD Flatscreen TVs and Bluetooth Speaker System
- Nespresso Coffee & Espresso Machine