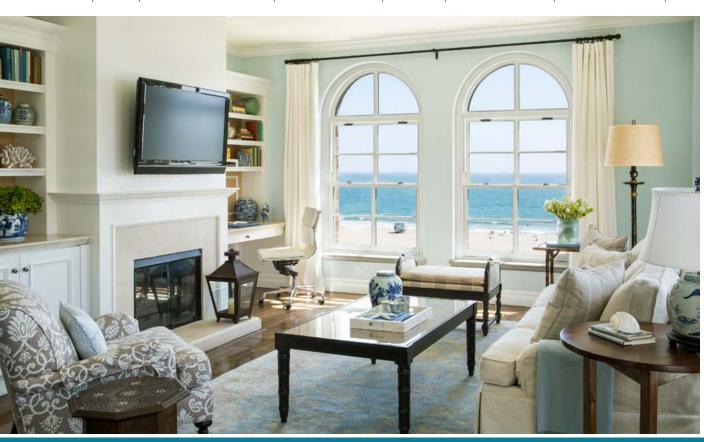

### KING BED

GUESTROOM

Superior and Deluxe are Non-Ocean View Partial Ocean View, Ocean View and Premier Ocean View Kings

- 400 square feet
- Residential feel with Area Rugs and Built-in Entertainment Cabinet
- Handcrafted California King Bed
- Bathroom includes Hydrothermal Massage Tub and Separate Shower
- LCD Flatscreen TV and Bluetooth Speaker System
- Keurig Coffee Machine

400 SQUARE FEET (not to scale)