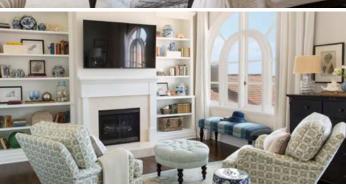

## PENTHOUSE 802

#### TWO BEDROOM PENTHOUSE SUITE

- 1,600 square feet
- Full Views of the Ocean, California Coastline, City and Mountains
- Located on the Top Floor of the Hotel
- Two Levels
- Resting Nook with Skylight
- Master Bedroom features Handcrafted California King Bed
- Second Bedroom features Two Double Beds
- Two Italian Marble Bathrooms. Hydrothermal Massage Tub and Separate Shower in Master Bath
- Wet Bar with Wine Fridge
- Upstairs Living Room and Dining Area with Pull Out Sofa and Fireplace
- Connects to One Bedroom Penthouse Suite to make a Three Bedroom Suite
- LCD Flatscreen TVs and Bluetooth Speaker System
- Nespresso Coffee & Espresso Machine