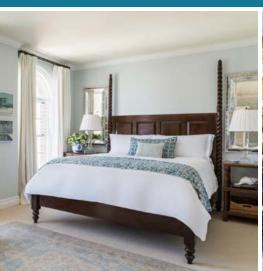

### KING BED

GUESTROOM

Superior and Deluxe are Non-Ocean View Partial Ocean View, Ocean View and Premier Ocean View Kings

- 400 square feet
- Residential feel with Area Rugs and Built-in Entertainment Cabinet
- Handcrafted California King Bed
- Bathroom includes Hydrothermal Massage Tub and Separate Shower
- LCD Flatscreen TV and Bluetooth Speaker System
- Keurig Coffee Machine

400 SQUARE FEET (not to scale)