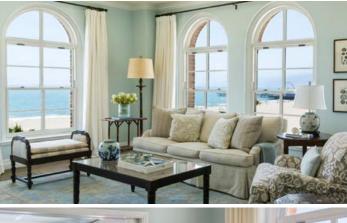

#### ONE BEDROOM SUITES

- 600 square feet
- Santa Monica city views (non-ocean view)
- Bedroom features Handcrafted California King Bed
- Italian Marble Bathroom featuring Hydrothermal Massage Tub and Separate Shower
- Living Room with Pull Out Sofa and Work Desk
- LCD Flatscreen TVs and Bluetooth Speaker System
- Nespresso Coffee & Espresso Machine

# PARTIAL OCEAN VIEW

#### ONE BEDROOM SUITES

- 700 square feet
- Located on the 2nd floor of the Hotel
- Bedroom features Handcrafted California King Bed
- Italian Marble Bathroom featuring Hydrothermal Massage Tub and Separate Shower
- Living Room with Pull Out Sofa and Work Desk
- Window Seats
- LCD Flatscreen TVs and Bluetooth Speaker System
- Nespresso Coffee & Espresso Machine