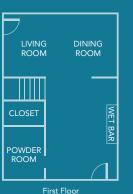

## PENTHOUSE 801

#### ONE BEDROOM PENTHOUSE SUITE

- 1,700 square feet
- Full Views of the Ocean, California Coastline, City and Mountains
- Located on the Top Floor of the Hotel
- Two Levels
- Bedroom features Handcrafted California King Bed
- Two Italian Marble Bathrooms. Hydrothermal Massage Tub and Separate Shower in Master Bath
- Downstairs Sitting Room with Pull Out Sofa
- Wet Bar with Wine Fridge
- Upstairs Living Room with Pull Out Sofa and Work Desk
- Separate Dining Area
- LCD Flatscreen TVs and Bluetooth Speaker System
- Nespresso Coffee & Espresso Machine

Floor

Second Floor

1,700 SQUARE FEET (not to scale)