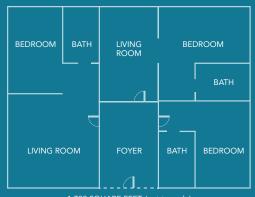

## FOUR BEDROOM

#### OCEAN VIEW SUITES

- 1,900 square feet
- Views of the Ocean and California Coastline
- Four Adjoining Rooms Connected by Foyer
- Bedrooms featuring Handcrafted California King Beds
- Four Italian Marble Bathrooms featuring Hydrothermal Massage Tubs and Separate Showers
- Two Outdoor Patios
- LCD Flatscreen TVs and Bluetooth Speaker System
- Nespresso Coffee & Espresso Machine

1,900 SQUARE FEET (not to scale)