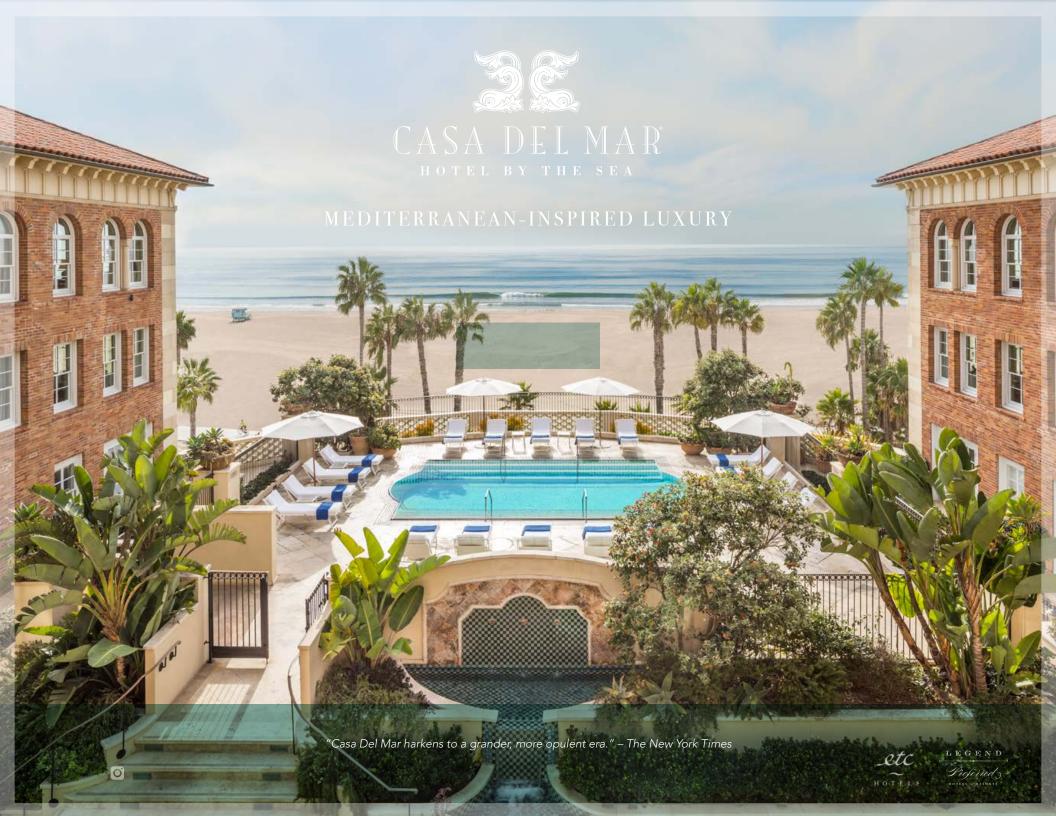

# DISCOVER CASA DEL MAR

- 129 Guestrooms
- 16 Suites
- Restaurants Catch & Terrazza
- Lobby Cabanas & Bar I 24-Hour In-Room Dining
- Sea Wellness Spa | Fitness Center
- Outdoor Heated Pool | Whirlpool Spa | Beach Activity Center
- Located on the world-renowned Santa Monica Beach, walking distance to Santa Monica Pier, Third Street Promenade and Santa Monica Place
- 8 miles to LAX and Beverly Hills; 15 miles to Downtown LA
- Valet Parking

Mediterranean-Inspired Luxury.