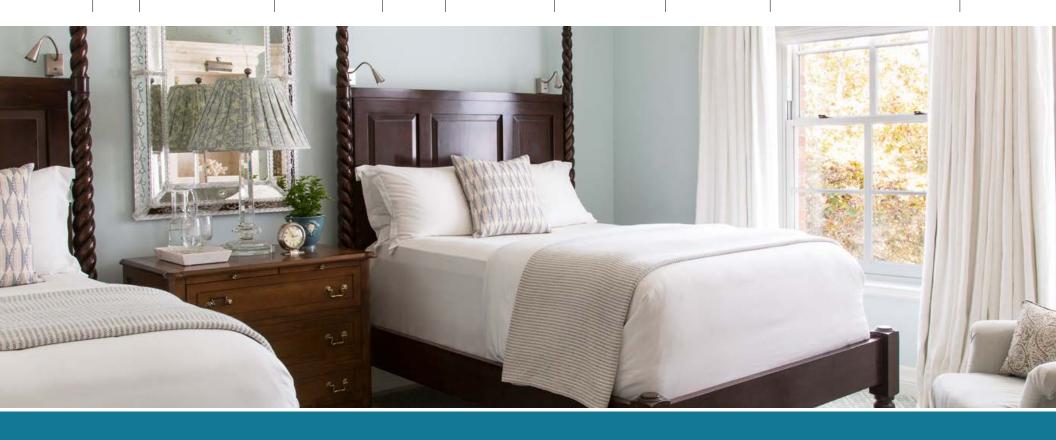

# DOUBLE BED

#### GUESTROOM

Deluxe Doubles are non-ocean view

- 400 square feet
- Residential feel with Area Rugs and Built-in Entertainment Cabinet
- Handcrafted California King Bed
- Bathroom includes Hydrothermal Massage Tub and Separate Shower
- LCD Flatscreen TV and Bluetooth Speaker System
- Keurig Coffee Machine

400 SQUARE FEET (not to scale)