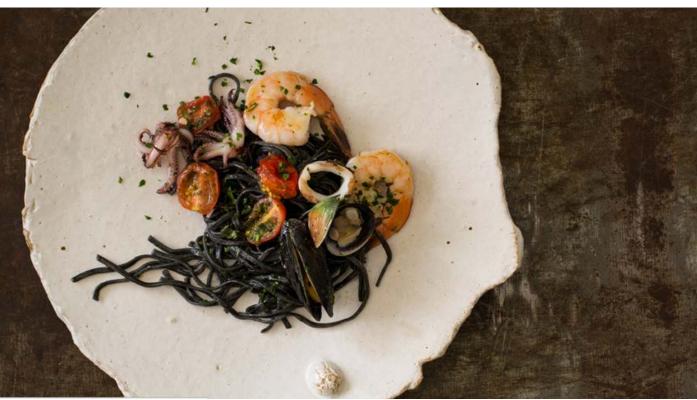

### CATCH

Catch restaurant serves fresh, local seafood, sushi, farmer's market vegetables and a wine list recognized by Wine Spectator's Award of Excellence.

- Open for dinner nightly
- Seats up to 85 guests
- Available to groups for daytime dining space or dinner buy-outs
- Catch private dining room seats up to 16 guests