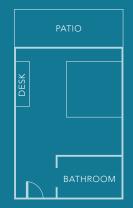

#### GUESTROOM

- 400 square feet
- Residential feel with Area Rugs and Built-in Entertainment Cabinet
- Handcrafted California King Bed
- Bathroom includes Hydrothermal Massage Tub and Separate Shower
- LCD Flatscreen TV and Bluetooth Speaker System
- Keurig Coffee Machine
- Outdoor Patio, opening onto Pool Deck

400 SQUARE FEET (not to scale)