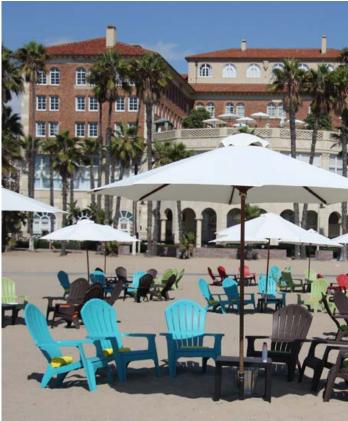

## BEACH CONCIERGE

Located next door in front of our sister property, Shutters on the Beach, our friendly beach concierge is here to assist you with your every need. They can arrange for beach chairs and umbrellas, bicycle rentals, surf lessons or boogie boards. Offering a beachside refreshment menu, they will serve you right on the sand.