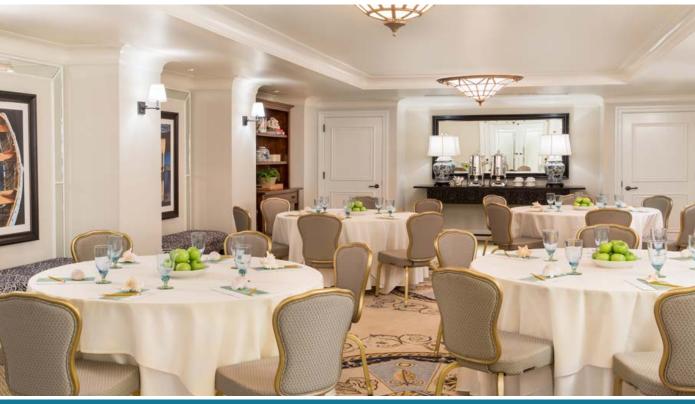

## CRIMSON ROOM & BOARDROOM

Our smaller breakout rooms feature modern décor and adjacent "living rooms" that are perfect for pre-function space or meal displays

- Boardroom features a fixed boardroom table and boardroom-style chairs for 18 people
- An additional foyer adjoins the two spaces
- Rooms can be used together or separately

| ROOM                | DIMENSIONS    | SQ FT | CEILING | CLASSROOM | CONFERENCE | SQUARE | U-SHAPE | ROUNDS | THEATER | RECEPTION |
|---------------------|---------------|-------|---------|-----------|------------|--------|---------|--------|---------|-----------|
| Crimson Room        | 17.6' x 33.3' | 581   | 8       | 36        | 30         | 25     | 20      | 50     | 60      | 50        |
| Crimson Living Room | 20.5′ x 16′   | 328   | 8       | -         | -          | -      | -       | -      | -       | 30        |