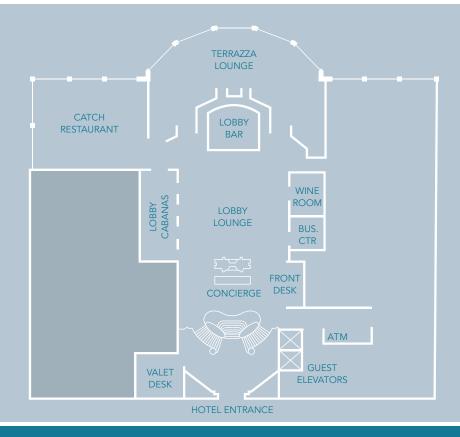

# EVENT SPACES

Our variety of indoor and outdoor event spaces are perfect for your meeting, wedding or social occasion... just steps from the sand.

**EVENT SPACES** 

## COLONNADE BALLROOM

The only ballroom in Los Angeles located right on the beach, Colonnade is a breathtaking backdrop for Cocktail Receptions, Dinners, Wedding Ceremonies and Meetings

- Ballroom divides into three sections, featuring natural light and 13' ceilings
- Two foyers offering ample pre-function space
- Private outdoor terrace for receptions
- Music amplification not permitted outdoors

CRIMSON ROOM/ BOARDROOM

**EVENT SPACES** 

## CRIMSON ROOM & BOARDROOM

Our smaller breakout rooms feature modern décor and adjacent "living rooms" that are perfect for pre-function space or meal displays

- Boardroom features a fixed boardroom table and boardroom-style chairs for 18 people
- An additional foyer adjoins the two spaces
- Rooms can be used together or separately

TO LOBBY

EVENT SPACES

## LOBBY CABANAS

Our four indoor lobby cabanas are perfect for hospitality space, cocktail receptions or as a post-event lounge. Each cabana can seat up to 10 guests, with a maximum capacity of 50 for a standing reception. The cabanas offer the vivacious energy of the hotel lobby and entertainment, while being exclusively removed in semi-private space.