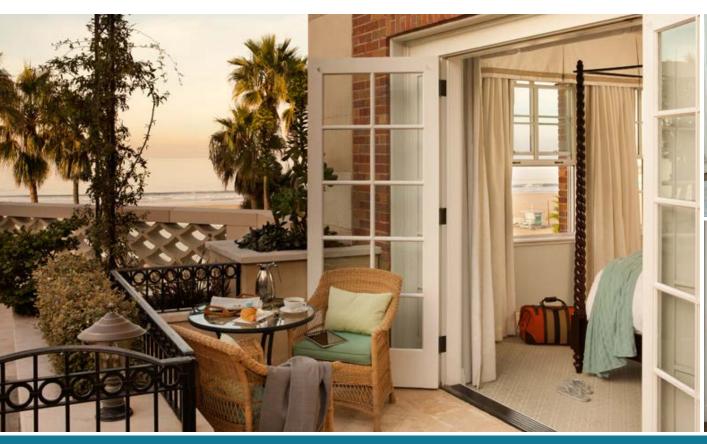

Mediterranean-Inspired Luxury.

### KING BED

GUESTROOM

Superior and Deluxe are Non-Ocean View Partial Ocean View, Ocean View and Premier Ocean View Kings

- 400 square feet
- Residential feel with Area Rugs and Built-in Entertainment Cabinet
- Handcrafted California King Bed
- Bathroom includes Hydrothermal Massage Tub and Separate Shower
- LCD Flatscreen TV and Bluetooth Speaker System
- Keurig Coffee Machine