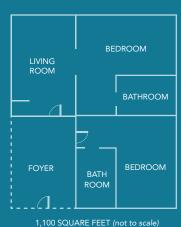

## TWO BEDROOM

#### OCEAN VIEW SUITES

- 1,100 square feet
- Full Views of the Ocean and California Coastline
- Two Adjoining Rooms Connected by Foyer
- Bedrooms featuring Handcrafted California King Beds
- Two Italian Marble Bathrooms featuring Hydrothermal Massage Tubs and Separate Showers
- Living Room with Pull Out Sofa and Work Desk
- LCD Flatscreen TVs and Bluetooth Speaker System
- Nespresso Coffee & Espresso Machine