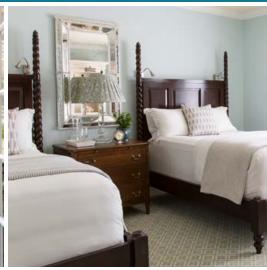

# DOUBLE BED

#### GUESTROOM

Deluxe Doubles are non-ocean view

- 400 square feet
- Residential feel with Area Rugs and Built-in Entertainment Cabinet
- Handcrafted California King Bed
- Bathroom includes Hydrothermal Massage Tub and Separate Shower
- LCD Flatscreen TV and Bluetooth Speaker System
- Keurig Coffee Machine

400 SQUARE FEET (not to scale)