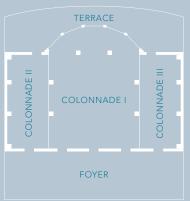

## COLONNADE BALLROOM

The only ballroom in Los Angeles located right on the beach, Colonnade is a breathtaking backdrop for Cocktail Receptions, Dinners, Wedding Ceremonies and Meetings

- Ballroom divides into three sections, featuring natural light and 13' ceilings
- Two foyers offering ample pre-function space
- Private outdoor terrace for receptions
- Music amplification not permitted outdoors

| ROOM               | DIMENSIONS    | SQ FT | CEILING | CLASSROOM | CONFERENCE | SQUARE | U-SHAPE | ROUNDS | THEATER | RECEPTION |
|--------------------|---------------|-------|---------|-----------|------------|--------|---------|--------|---------|-----------|
| Colonnade Ballroom | 73.5' x 57.3' | 4207  | 13      | 225       | 90         | 60     | 60      | 360    | 400     | 450       |
| Colonnade I        | 50′ x 62.5′   | 3125  | 13      | 150       | 50         | 60     | 60      | 200    | 310     | 330       |
| Colonnade II       | 16' x 62.5'   | 1000  | 8       | 40        | 30         | 16     | 16      | 50     | 60      | 100       |
| Colonnade III      | 16' x 62.5'   | 1000  | 8       | 40        | 30         | 16     | 16      | 50     | 60      | 100       |