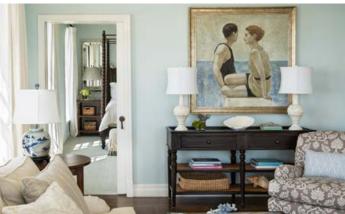

#### ONE BEDROOM SUITES

- 600 square feet
- Santa Monica city views (non-ocean view)
- Bedroom features Handcrafted California King Bed
- Italian Marble Bathroom featuring Hydrothermal Massage Tub and Separate Shower
- Living Room with Pull Out Sofa and Work Desk
- LCD Flatscreen TVs and Bluetooth Speaker System
- Nespresso Coffee & Espresso Machine

# PARTIAL OCEAN VIEW

#### ONE BEDROOM SUITES

- 700 square feet
- Located on the 2nd floor of the Hotel
- Bedroom features Handcrafted California King Bed
- Italian Marble Bathroom featuring Hydrothermal Massage Tub and Separate Shower
- Living Room with Pull Out Sofa and Work Desk
- Window Seats
- LCD Flatscreen TVs and Bluetooth Speaker System
- Nespresso Coffee & Espresso Machine