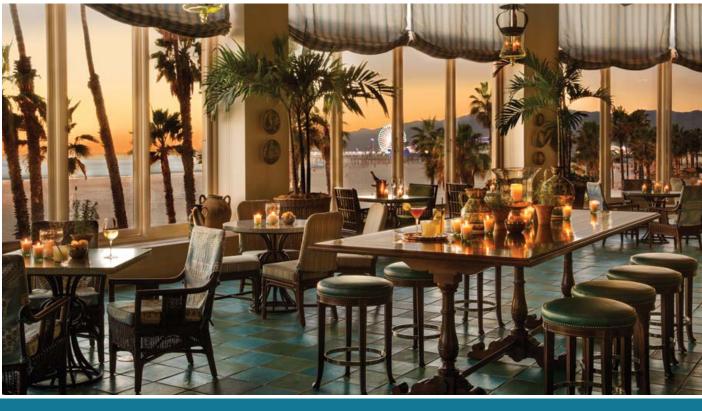

### CATCH

Catch restaurant serves fresh, local seafood, sushi, farmer's market vegetables and a wine list recognized by Wine Spectator's Award of Excellence.

- Open for dinner nightly
- Seats up to 85 guests
- Available to groups for daytime dining space or dinner buy-outs
- Catch private dining room seats up to 16 guests