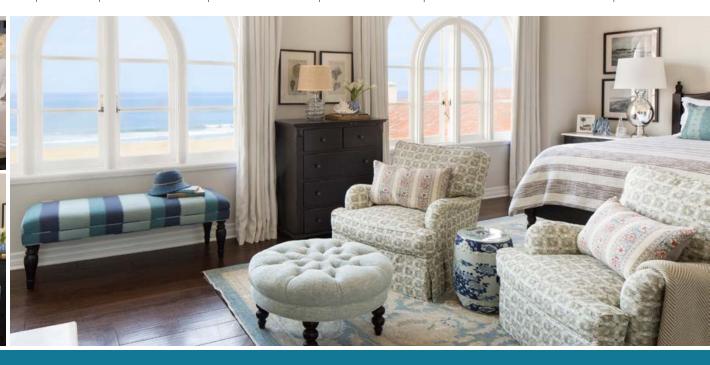

## PENTHOUSE 802

#### TWO BEDROOM PENTHOUSE SUITE

- 1,600 square feet
- Full Views of the Ocean, California Coastline, City and Mountains
- Located on the Top Floor of the Hotel
- Two Levels
- Resting Nook with Skylight
- Master Bedroom features Handcrafted California King Bed
- Second Bedroom features Two Double Beds
- Two Italian Marble Bathrooms. Hydrothermal Massage Tub and Separate Shower in Master Bath
- Wet Bar with Wine Fridge
- Upstairs Living Room and Dining Area with Pull Out Sofa and Fireplace
- Connects to One Bedroom Penthouse Suite to make a Three Bedroom Suite
- LCD Flatscreen TVs and Bluetooth Speaker System
- Nespresso Coffee & Espresso Machine