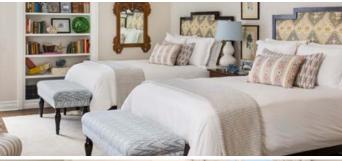

# DOUBLE BED

#### GUESTROOM

Deluxe Doubles are non-ocean view

- 400 square feet
- Residential feel with Area Rugs and Built-in Entertainment Cabinet
- Handcrafted California King Bed
- Bathroom includes Hydrothermal Massage Tub and Separate Shower
- LCD Flatscreen TV and Bluetooth Speaker System
- Keurig Coffee Machine

400 SQUARE FEET (not to scale)