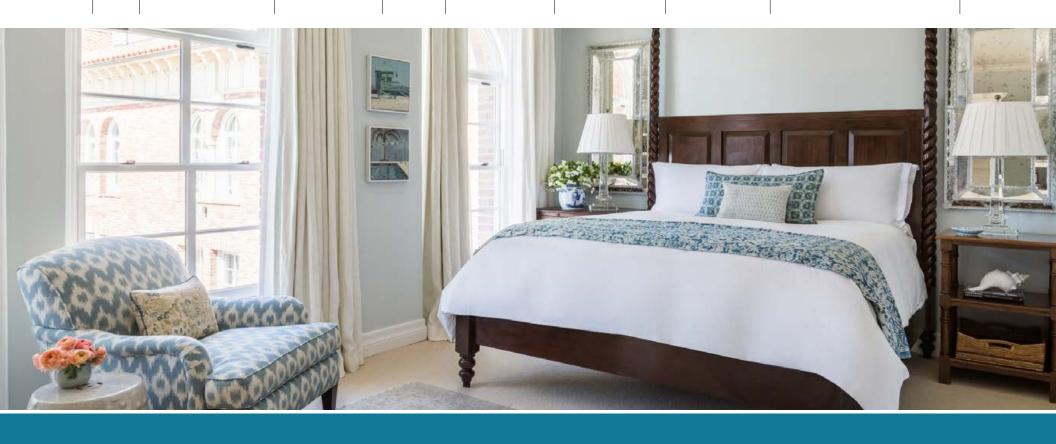

### KING BED

GUESTROOM

Superior and Deluxe are Non-Ocean View Partial Ocean View, Ocean View and Premier Ocean View Kings

- 400 square feet
- Residential feel with Area Rugs and Built-in Entertainment Cabinet
- Handcrafted California King Bed
- Bathroom includes Hydrothermal Massage Tub and Separate Shower
- LCD Flatscreen TV and Bluetooth Speaker System
- Keurig Coffee Machine