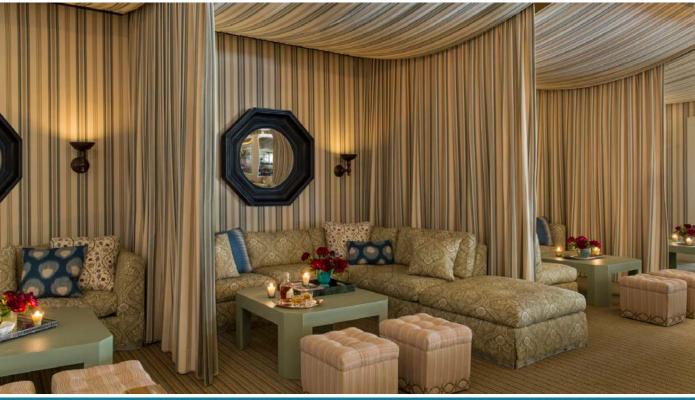

## LOBBY CABANAS

Our four indoor lobby cabanas are perfect for hospitality space, cocktail receptions or as a post-event lounge. Each cabana can seat up to 10 guests, with a maximum capacity of 50 for a standing reception. The cabanas offer the vivacious energy of the hotel lobby and entertainment, while being exclusively removed in semi-private space.

- Private bar and bartenders available
- Bottle service offered