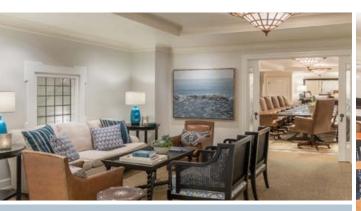

#### ONE BEDROOM SUITES

- 600 square feet
- Santa Monica city views (non-ocean view)
- Bedroom features Handcrafted California King Bed
- Italian Marble Bathroom featuring Hydrothermal Massage Tub and Separate Shower
- Living Room with Pull Out Sofa and Work Desk
- LCD Flatscreen TVs and Bluetooth Speaker System
- Nespresso Coffee & Espresso Machine

#### ONE BEDROOM SUITES

- 700 square feet
- Located on the 2nd floor of the Hotel
- Bedroom features Handcrafted California King Bed
- Italian Marble Bathroom featuring Hydrothermal Massage Tub and Separate Shower
- Living Room with Pull Out Sofa and Work Desk
- Window Seats
- LCD Flatscreen TVs and Bluetooth Speaker System
- Nespresso Coffee & Espresso Machine

#### OCEAN VIEW SUITES

- 700 square feet
- Full Views of the Ocean and California Coastline
- Bedroom features Handcrafted California King Bed
- Italian Marble Bathroom featuring Hydrothermal Massage Tub and Separate Shower
- Living Room with Pull Out Sofa and Work Desk
- LCD Flatscreen TVs and Bluetooth Speaker System
- Nespresso Coffee & Espresso Machine