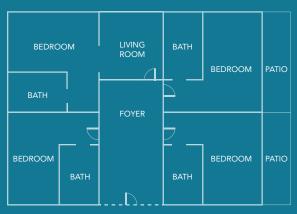

## FOUR BEDROOM

#### OCEAN VIEW SUITES

- 1,900 square feet
- Views of the Ocean and California Coastline
- Four Adjoining Rooms Connected by Foyer
- Bedrooms featuring Handcrafted California King Beds
- Four Italian Marble Bathrooms featuring Hydrothermal Massage Tubs and Separate Showers
- Two Outdoor Patios
- LCD Flatscreen TVs and Bluetooth Speaker System
- Nespresso Coffee & Espresso Machine

1,900 SQUARE FEET (not to scale)