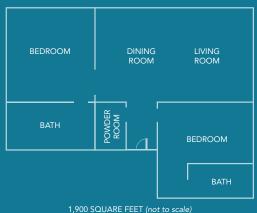

## FOUR BEDROOM

#### OCEAN VIEW SUITES

- 1,900 square feet
- Views of the Ocean and California Coastline
- Four Adjoining Rooms Connected by Foyer
- Bedrooms featuring Handcrafted California King Beds
- Four Italian Marble Bathrooms featuring Hydrothermal Massage Tubs and Separate Showers
- Two Outdoor Patios
- LCD Flatscreen TVs and Bluetooth Speaker System
- Nespresso Coffee & Espresso Machine

1,900 SQUARE FEET (not to scale)