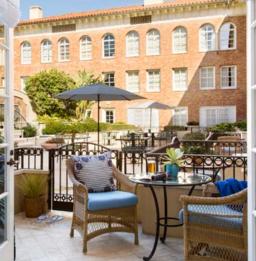

## PALM TERRACE KING

#### GUESTROOM

- 400 square feet
- Residential feel with Area Rugs and Built-in Entertainment Cabinet
- Handcrafted California King Bed
- Bathroom includes Hydrothermal Massage Tub and Separate Shower
- LCD Flatscreen TV and Bluetooth Speaker System
- Keurig Coffee Machine
- Outdoor Patio, opening onto Pool Deck

400 SQUARE FEET (not to scale)