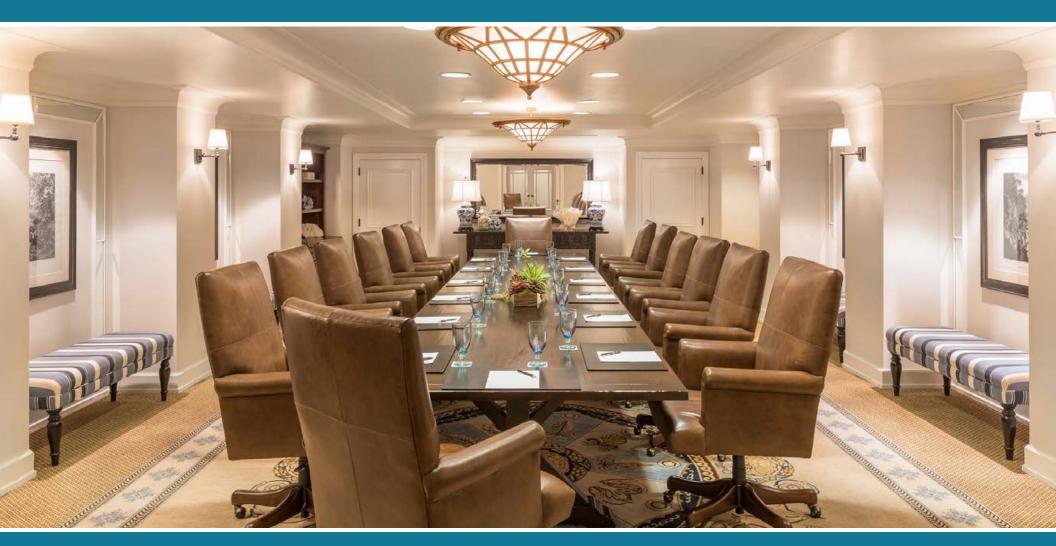

## CRIMSON ROOM & BOARDROOM

Our smaller breakout rooms feature modern décor and adjacent "living rooms" that are perfect for pre-function space or meal displays

- Boardroom features a fixed boardroom table and boardroom-style chairs for 18 people
- An additional foyer adjoins the two spaces
- Rooms can be used together or separately