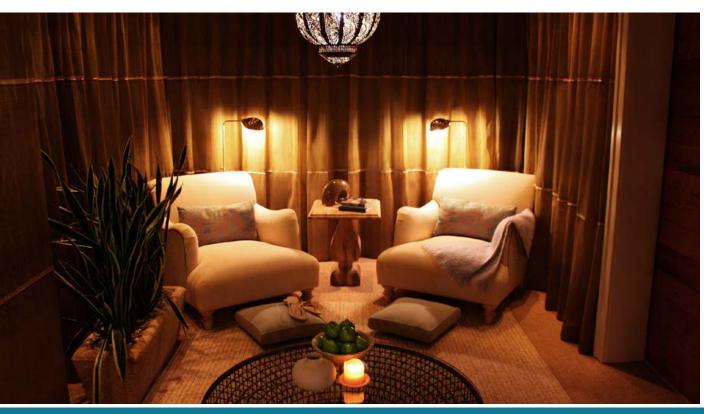

### SEA WELLNESS SPA

Eco-friendly Sea Wellness Spa features six multi-purpose treatment rooms and offers luxury skincare, body care and HydraFacial systems. Natural woods and stone combined with subtle tones of sand and sea evoke the healing powers of the Pacific.

- Featuring custom treatments by Kerstin Florian, emerginC, Intraceuticals and Scientific Organics skincare and body care
- Features relaxation lounge and steam shower

SPA & FITNESS