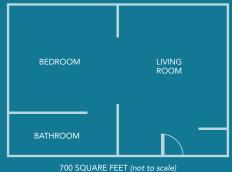

#### ONE BEDROOM SUITES

- 700 square feet
- Located on the 2nd floor of the Hotel
- Bedroom features Handcrafted California King Bed
- Italian Marble Bathroom featuring Hydrothermal Massage Tub and Separate Shower
- Living Room with Pull Out Sofa and Work Desk
- Window Seats
- LCD Flatscreen TVs and Bluetooth Speaker System
- Nespresso Coffee & Espresso Machine