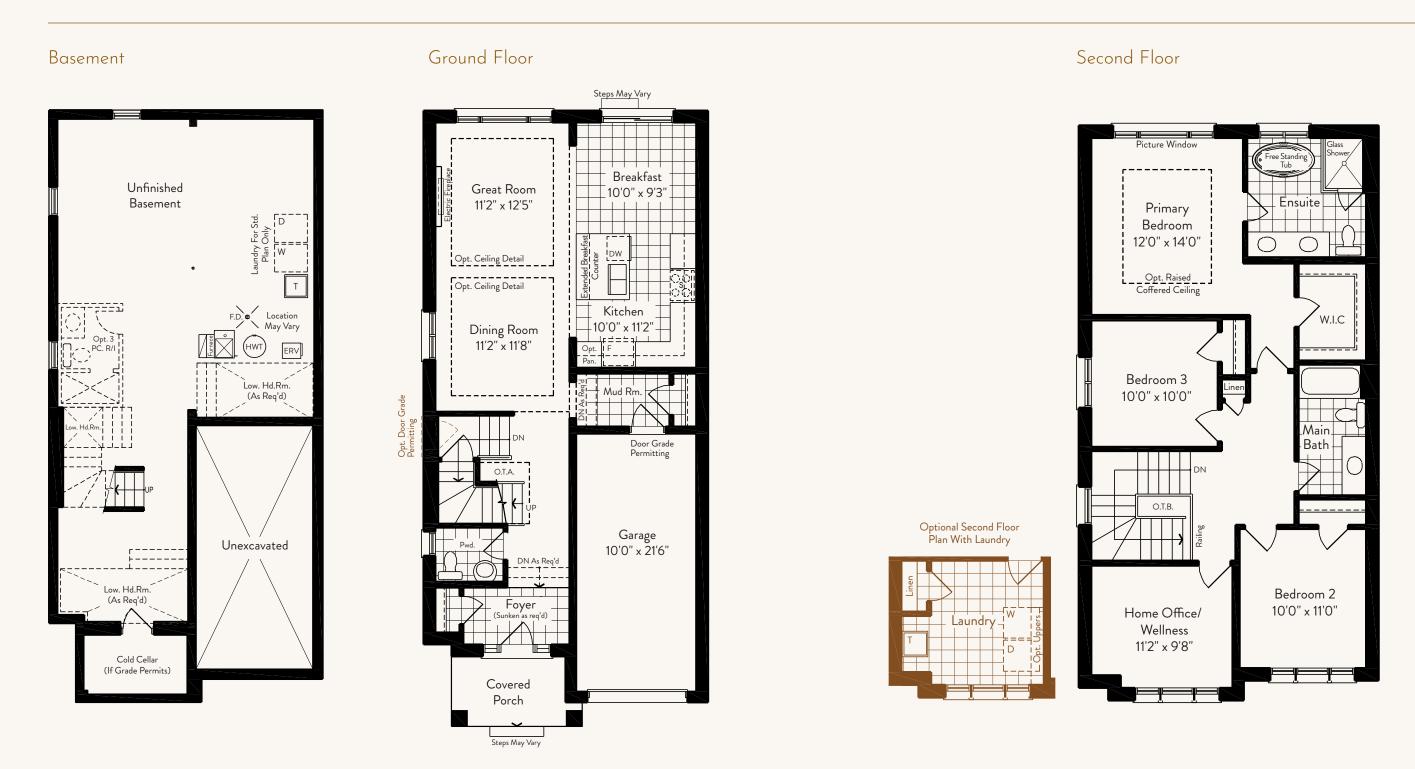

#### \*Elevation A plan shown.

DECO

All drawings and renderings are an artist's concept and may vary slightly from the final product. E. & O.E. Actual usable floor space may vary from stated area, and square footage has been calculated based on usable living space according to the Tarion rules. Drawings may show optional features which may not be included in the base price. 3001