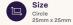

#### Trim Line This is a guide where the design will be trimmed.

Safe Area Keep important text or graphic elements within the safe area which is 1.5mm from the trim line. This is to prevent it from being cut off, or from being too close to the edge, which does not look nice.

### Add a Dynamic QR code to your packaging

Connect to anything and everyone with dynamic QR & microsites

Create QR Code (free) →

Safe Area

Circle Sticker 25mm x 25mm (1" x 1")