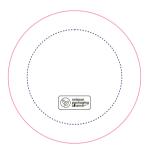

#### Trim Line This is a guide where the design will be trimmed.

Safe Area Keep important text or graphic elements within the safe area which is 1.5mm from the trim line. This is to prevent it from being cut off, or from being too close to the edge, which does not look nice.

### Add a Dynamic QR code to your packaging

Connect to anything and everyone with dynamic QR & microsites

Create QR Code (free) →

Safe Area

Circle Sticker 25mm x 25mm (1" x 1")