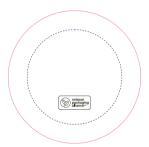

# **Print perfect checklist**

Bleed Area Make sure to extend your background to fill the bleed area to avoid a white border. We require 5mm of bleed all around.

#### Trim Line This is a guide where the design will be trimmed.

Safe Area Keep important text or graphic elements within the safe area which is 1.5mm from the trim line. This is to prevent it from being cut off, or from being too close to the edge, which does not look nice.