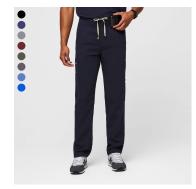

# **MEN'S CORE SCRUBWEAR**

**Leon Three-Pocket Scrub Top** 

**Chisec Three-Pocket Scrub Top** 

**Tansen Jogger Scrub Pants** Available in Short and Tall inseams

Cairo Cargo Scrub Pants Available in Short and Tall inseams

Pisco Scrub Pants Available in Short and Tall inseams

**Axim Scrub Pants** Available in Short and Tall inseams