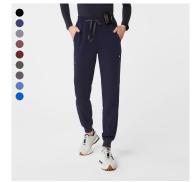

# **MEN'S CORE SCRUBWEAR**

**Leon Three-Pocket Scrub Top** 

**Chisec Three-Pocket Scrub Top** 

**Tansen Jogger Scrub Pants** Available in Short and Tall inseams

Cairo Cargo Scrub Pants Available in Short and Tall inseams