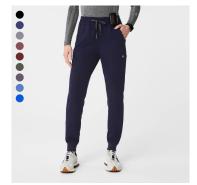

## **WOMEN'S CORE SCRUB PANTS**

Zamora Jogger Scrub Pants Available in Petite and Tall inseams

HW Zamora

Available in Petite and Tall inseams

HW Yola Skinny Scrub Pant Available in Petite and Tall inseams