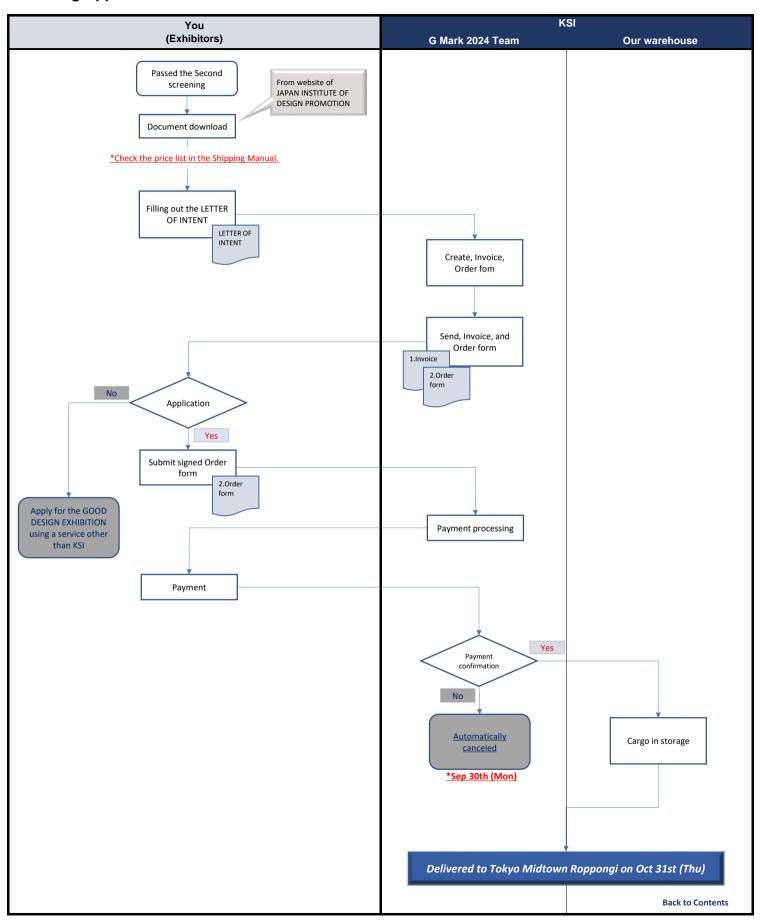

#### **OUTLINE**

• Fill in the LETTER OF INTENT (Page 6) LETTER OF INTENT Acceptance Period: Aug 26th (Mon) - Sep 13th (Fri), 2024 • KSI provide you our Invoice and the Service Order Form (Page 7) according to your request INVOICE Sending Period: Aug 27th (Tue) - Sep 20th (Fri), 2024 • Fill in the Service Order Form • Put your signature on it and Email to KSI. **ORDER** Service Order Form Acceptance Period: Aug 27th (Tue) - Sep 23rd (Mon), 2024 • We will email you a PayPal online payment link. • Please make your payment through PayPal within 3 days from the date you receive the PayPal link. Payment Acceptance Period: Aug 29th (Thu) - Sep 27th (Fri), 2024 • Once payment is confirmed, your application will be accepted. PAYMENT CONFIRMATION

MOVE-IN

- KSI will move-in your product to the venue on Oct 31st (Thu), 2024
- KSI will assist displaying your products as per the request

MOVE-OUT

• Move-out Operation: Nov 6th (Wed) after the GOOD DESIGN EXHIBITION

## **LETTER OF INTENT for Existing Applicants**

Existing Applicants who use KWE service for Good Design 2nd screening need to submit LETTER OF INTENT to GOOD DESIGN EXHIBITION by email no later than Sep 13th, 2024.

## **ORDER FORM for Existing Applicants**

Once you confirm our Invoice, please fill in, out your signature on it and email to KSI G Mark 2024 team by <u>September 23rd (Mon)</u>, 2024.

We will send you PayPal payment link shortly.