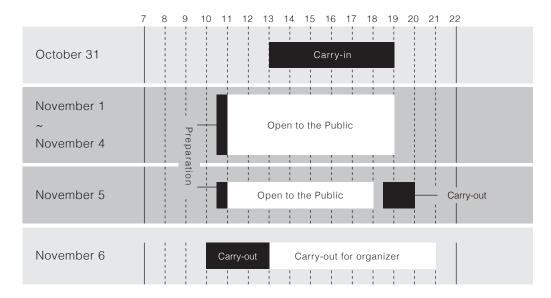

# ■ Installation & Dismantlement by Yourself [Hall, Conference, Design Hub]

Installation: October 31,  $13:00 \sim 19:00$ Dismantlement: November 5,  $18:30 \sim 20:00$ 

November 6, 10:00 ~ 13:00

\*Organizer decides on the position of the exhibition, details will be advised via email in mid-October.

# Dismantlement: November 5, 18:30 ~ 20:00 / November 6, 10:00 ~ 13:00 Please wear Award Winner Pass when enter venue. On the last day of the exhibition, all visitors including winners need to leave the venue once. Please follow staff directions to do dismantlement. Organizer will check the Award Winner Pass and allow winners to carry-out.

# 2. Power Outlet

Please be sure to apply for the required sockets for each work individually. Each outlet is equipped with two sockets and has a maximum capacity of 1,500W.

\*The power supply will be available from October 31 to November 5, 19:00.