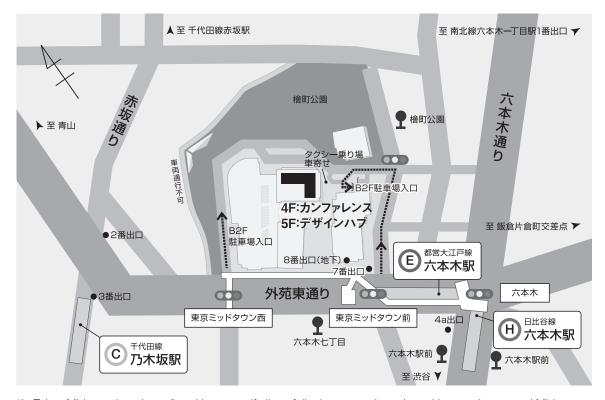

# Venue: Tokyo Midtown (Roppongi)

(9-7-1, Akasaka, Minato-ku, Tokyo, 107-0052 Japan)

# ■ By Subway

Toei Oedo Line: Direct link from Roppongi Station [Exit 8]

Tokyo Metro Hibiya Line: Direct link via underground passageway from Roppongi Station [Exit 4a]

Tokyo Metro Chiyoda Line: A 3-minute walk from Nogizaka Station [Exit 3]

Tokyo Metro Namboku Line: A 10-minute walk from Roppongi-itchome Station [Exit 1]

### By Bus

Toei Route 01: A 2-minute walk from "Roppongi-ekimae" bus stop

Community Bus "Chi-i-bus": A 1-minute walk from "Roppongi 7-chome" or "Hinokicho Koen" bus stop

# By Car

From Meguro: 1,200m after taking the likura Exit on the Inner Circular Route

From Ikebukuro: 2,080m after taking the Kasumigaseki Exit on the Inner Circular Route

From Shinjuku: 2,270m after taking the Gaien Exit on Route 4 Shinjuku Line

# ■ From Haneda Airport (approx. 60min)

Tokyo Monorail (From Haneda Airport Terminal 1 or 2 to JR Hamamatsucho Station).

Change at Hamamatsucho Station to the Toei-Oedo Line (From Daimon Station to Roppongi Station)

Keikyu Airport Ltd. Express (From Haneda Airport Station to Shinagawa Station).

Change at Shinagawa Station to the JR Yamanote Line (From Shinagawa Station to Ebisu Station). Change at Ebisu Station to the Tokyo Metro Hibiya Line (From Ebisu Station to Roppongi Station)

### Parking

24/7 year-round/¥400 / 30 minutes