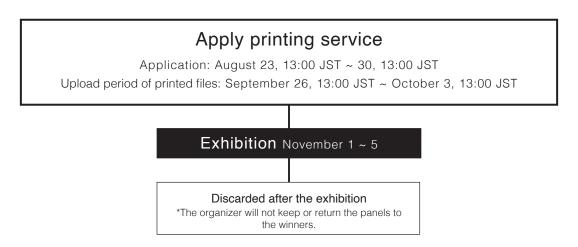

# ■ How to Apply

Please select "Printing service for A1 panel" when registering for Exhibition Info. between August 23, 13:00 JST ~ 30, 13:00 JST, and upload the printed files between September 26, 13:00 JST ~ October 3, 13:00 JST.

### One vertical A1 size panel

\*To be displayed as a substitute when it is not possible to display the actual work.

Fee (Tax in): 33,000 JPY

Notes on Installation & Dismantlement: The agency service provider will carry the completed panels into the venue and set them up. The organizer will not keep or return the panels to the winners after the exhibition.