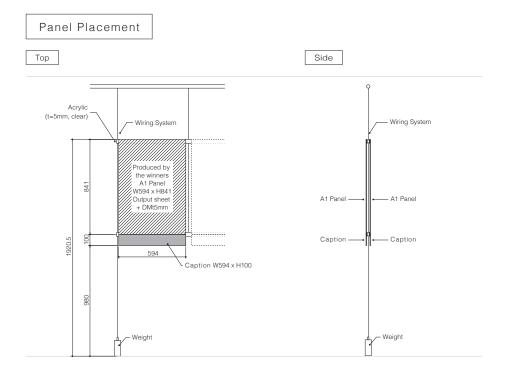

# Panel Placement Package

- It is suitable for displaying buildings, facilities, spaces, landscapes, etc. as well as large-sized awarded works.
- Only for works designated by the organizer.

Size

1 Vertical Panel W594mm x H841mm

Award package fee 176,000JPY(Tax-in)

Please observe the possible display area and make a simple and clear display that can be understood by the general visitors.

\*Only display boards are allowed. (Installation of display boards will be done by the organizer)

\*The following is a schematic diagram and is subject to change.

### Panel Sample

- Please use the thickness of a 5mm pearl plate as the back hold, a very heavy backing plate is prohibited.
- No frame can be used, otherwise, it can't be displayed.
- To prevent the panel from bending, it is recommended that the back of the panel be framed with white paper as well.
- One side displays only.
- It is recommended that the panel be composed mainly of pictures, using tense typography.
- This exhibition is intended for the general public, please be careful to present the content in a clear and concise manner.