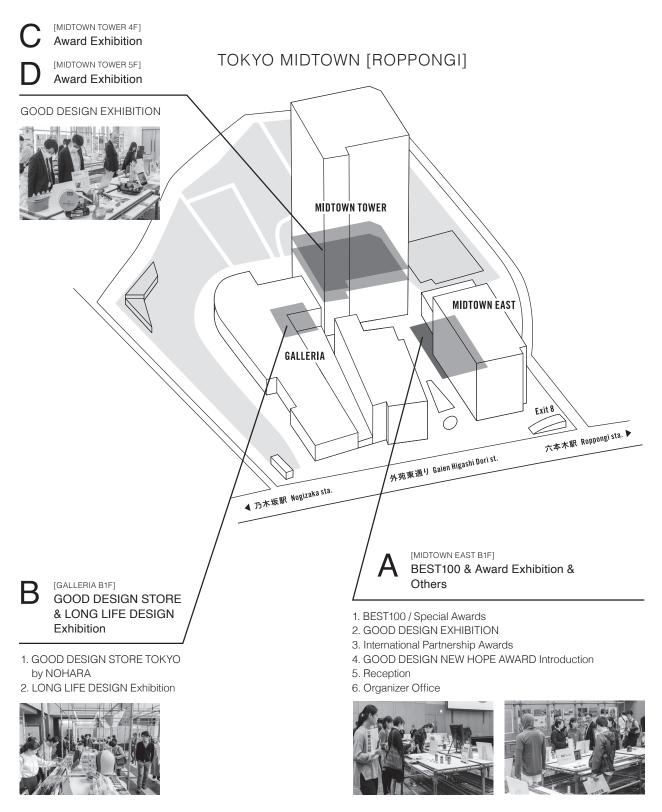

Tourism / Nihon Keizai Shimbun / NHK / World Design Organization

Venue Tokyo Midtown [Roppongi] (Akasaka9-7-1, Minadoku, Tokyo)

- Hall [Special Awards, BEST100, GOOD DESIGN AWARD, International Partnership Awards]

- Conference, Design Hub [GOOD DESIGN AWARD]

- Atrium [GOOD DESIGN STORE pop-up store, LONGLIFE DESIGN AWARD]

Contents GOOD DESIGN AWARD works

Numbers Approx. 1000 companies (approx. 1,500 awarded works)

# 1) Display Position

GOOD DESIGN AWARD 2024 works will be displayed in Midtown Hall (B1F), Midtown Conference (4F), and Design Hub (5F). The individual position will be decided by the organizer, notice around mid-October. Please notice that can not arrange awarded works together display such as awarded company display zone.