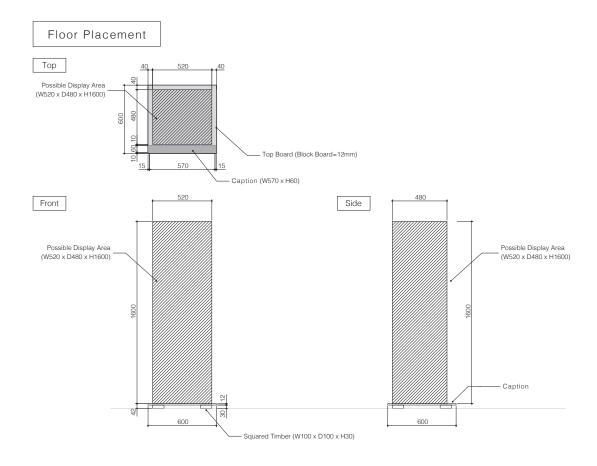

# Floor Placement Package

- It is suitable for works with a certain height that can be placed on the floor.
- It is suitable for hanging or mounting on the wall (stand required).

Possible Display Area

W520mm × D480mm × H1,600mm

Award package fee 176,000JPY(Tax-in)

Please observe the possible display area and make a simple and clear display that can be understood by the general visitors. It is recommended that you make a display that can be tried out and experienced. Display is required to be within the possible display area. \*Awarded work that exceeds 1,600mm in height may be displayed, but must not exceed 2,300mm and must be self-standing.

# [Possible Display Area]

- W520mm × D480mm × H1,600mm
- Caption will be provided by the Organizer
- Please keep the left and right sides of the booth open (no closed space), and make the back of the stand or panel look good.
- If the height exceeds the specified 1600mm, please check with the organizer.

### [Using Panel and Video Display]

- If a panel is required as additional explanation material, please make one panel that does not extend beyond the display area. A panel stand provided by the organizer (free of charge) must be requested in advance and used.
- The stand is available for 5-7mm thick, lightweight panels without frames. (The stand provided by the organizer cannot be used if it has a frame.)
- Please use equipment that does not exceed the size of the display area, when installing video equipment.

[Entering] Door size minimum W1,470mm x H2,300mm