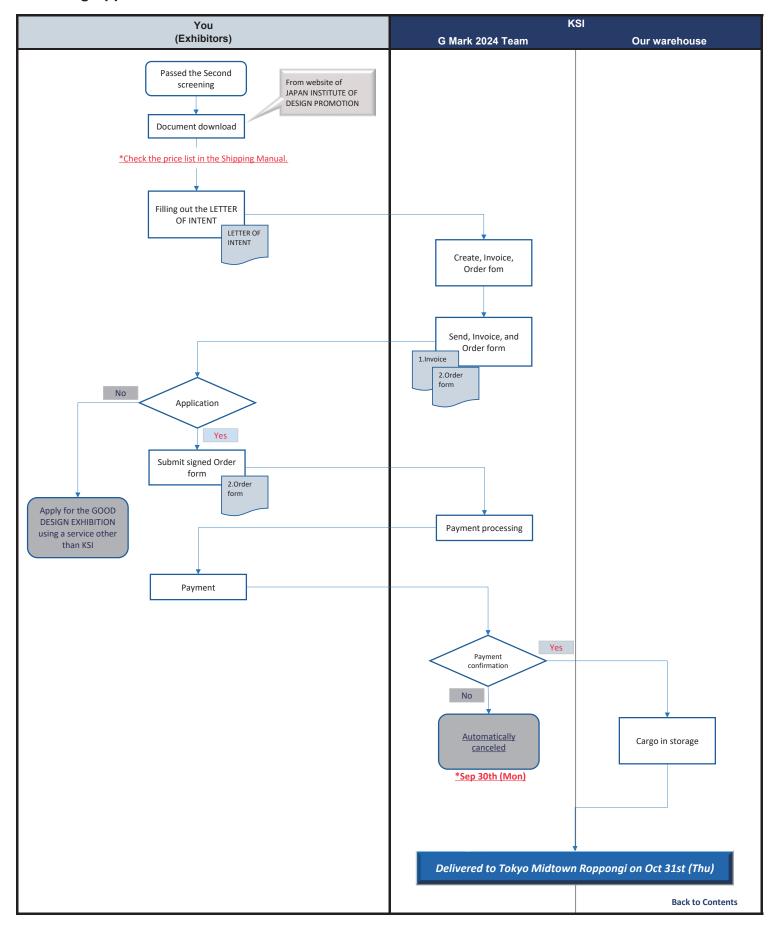

# **OUTLINE**

RETURN SHIPMENT

• Fill in the LETTER OF INTENT (Page 6) LETTER OF INTENT Acceptance Period: Aug 26th (Mon) - Sep 13th (Fri), 2024 • KSI provide you our Invoice and the Service Order Form (Page 7) according to your request INVOICE Sending Period: Aug 27th (Tue) - Sep 20th (Fri), 2024 • Fill in the Service Order Form • Put your signature on it and Email to KSI. ORDER Service Order Form Acceptance Period: Aug 27th (Tue) - Sep 23rd (Mon), 2024 We will email you a PayPal online payment link. • Please make your payment through PayPal within 3 days from the date you receive the PayPal link. Payment Acceptance Period: Aug 29th (Thu) - Sep 27th (Fri), 2024 • Once payment is confirmed, your application will be accepted. PAYMENT CONFIRMATION • KSI will move-in your product to the venue on Oct 31st (Thu), 2024 • KSI will assist displaying your products as per the request MOVE-IN • Move-out Operation: Nov 6th (Wed) after the GOOD DESIGN EXHIBITION MOVE-OUT

# **GOOD DESIGN EXHIBITION request flow Existing Applicants**

# **LETTER OF INTENT for Existing Applicants**

Existing Applicants who use KWE service for Good Design 2nd screening need to submit LETTER OF INTENT to GOOD DESIGN EXHIBITION by email no later than Sep 13th, 2024.

If you are not going to attend the exhibition, we will proceed your package return shipment or disposal.

| Kintetsu World Express Sales, Inc.               |                                                                                             | LETTER OF INTENT                                           |                 |                                      |              |                              |                   |  |
|--------------------------------------------------|---------------------------------------------------------------------------------------------|------------------------------------------------------------|-----------------|--------------------------------------|--------------|------------------------------|-------------------|--|
| 1-11-1 Kaigan, Minato-ku<br>Tokyo 105-0022 JAPAN |                                                                                             | GOOD DESIG                                                 | GN EX           | HIBITIO                              | N 2024       |                              |                   |  |
| Tokyo 105-0022 Ji                                | APAN                                                                                        |                                                            |                 |                                      |              |                              |                   |  |
|                                                  |                                                                                             |                                                            |                 |                                      |              |                              |                   |  |
| Please Email this                                | Please Email this "LETTER OF INTENT" to gmark2024_ksi@kwe.com by September 13th (Fri), 2024 |                                                            |                 |                                      |              |                              |                   |  |
|                                                  | COOR REGION EVIURITION 2024                                                                 |                                                            |                 |                                      |              |                              |                   |  |
| Exhibition Na                                    | GOOD DESIGN EXHIBITION 2024                                                                 |                                                            |                 |                                      |              |                              |                   |  |
|                                                  | November 1st (Fri) - 5th (Tue), 2024 at Tokyo Midtown Roppongi                              |                                                            |                 |                                      |              |                              |                   |  |
|                                                  |                                                                                             |                                                            |                 |                                      |              |                              |                   |  |
|                                                  |                                                                                             | World Express, Inc. full po<br>to the event and/or shipmer |                 | ct as an agent and to appoint a su   | ib-agent, wh | ere required.                | This authority is |  |
| 1. Exhibitor's informa                           | ition                                                                                       |                                                            |                 |                                      |              |                              |                   |  |
| COMPANY:                                         |                                                                                             |                                                            |                 |                                      |              |                              |                   |  |
| ADDRESS:                                         |                                                                                             |                                                            |                 |                                      |              |                              |                   |  |
|                                                  |                                                                                             |                                                            |                 |                                      |              |                              |                   |  |
| CONTACT NAME:                                    |                                                                                             |                                                            |                 | TITLE:                               |              |                              |                   |  |
| DEPARTMENT:                                      |                                                                                             |                                                            |                 | EMAIL:                               |              |                              |                   |  |
| PHONE#                                           |                                                                                             |                                                            |                 |                                      |              |                              |                   |  |
| 2. Exhibit's information                         | on                                                                                          |                                                            |                 |                                      |              |                              |                   |  |
| GDA Entry No.                                    |                                                                                             | 1                                                          | Description     | 111                                  | Qty          | Currency                     | Value (FOB)       |  |
|                                                  |                                                                                             |                                                            |                 | _ </td <td></td> <td></td> <td></td> |              |                              |                   |  |
|                                                  |                                                                                             |                                                            |                 |                                      |              |                              |                   |  |
|                                                  |                                                                                             |                                                            |                 |                                      |              |                              |                   |  |
|                                                  |                                                                                             |                                                            |                 |                                      |              |                              |                   |  |
|                                                  |                                                                                             |                                                            |                 |                                      | _            |                              |                   |  |
|                                                  |                                                                                             |                                                            |                 |                                      |              |                              |                   |  |
|                                                  |                                                                                             |                                                            |                 |                                      |              |                              |                   |  |
|                                                  |                                                                                             |                                                            |                 |                                      |              |                              |                   |  |
|                                                  |                                                                                             |                                                            |                 |                                      |              |                              |                   |  |
| 3. GOOD DESIGN EX                                | DO APPLIC                                                                                   | ATION STATUS                                               |                 |                                      |              |                              |                   |  |
| J. GOOD DESIGN EX                                |                                                                                             |                                                            |                 |                                      |              |                              |                   |  |
|                                                  | We alre                                                                                     | ady have applied G                                         | ood Design Exp  | oo 2024 to JDP                       |              |                              |                   |  |
|                                                  | Not part                                                                                    | icipating in Good D                                        | esign Expo 202  | 24                                   |              |                              |                   |  |
|                                                  | KSI can                                                                                     | proceed the return                                         | shipment or dis | pose of our product.                 |              |                              |                   |  |
|                                                  |                                                                                             |                                                            |                 |                                      |              |                              |                   |  |
| Client Signature<br>I have read and agree to     | the terms ar                                                                                | nd conditions of this Contract                             | t.              | Accepted by Kintetsu Worl on be      |              | Sales, INC.<br>Hsu World Exp | press, Inc.       |  |
| Signature:                                       |                                                                                             |                                                            |                 | Signature:                           |              |                              |                   |  |
| Name:                                            |                                                                                             |                                                            |                 | Name:                                |              |                              |                   |  |
| Title:                                           |                                                                                             |                                                            |                 | Title:                               |              |                              |                   |  |
| Date:                                            |                                                                                             |                                                            |                 | Date:                                |              |                              |                   |  |
| PLE/                                             | ASE SEN                                                                                     | D THIS LETTER OF                                           | INTENT UNTIL    | THE DEADLINE DATE A                  | BOVE N       | IENTIONE                     | D!                |  |

# **ORDER FORM for Existing Applicants**

Once you confirm our Invoice, please fill in, out your signature on it and email to KSI G Mark 2024 team by <u>September 23rd (Mon)</u>, 2024.

We will send you PayPal payment link shortly.