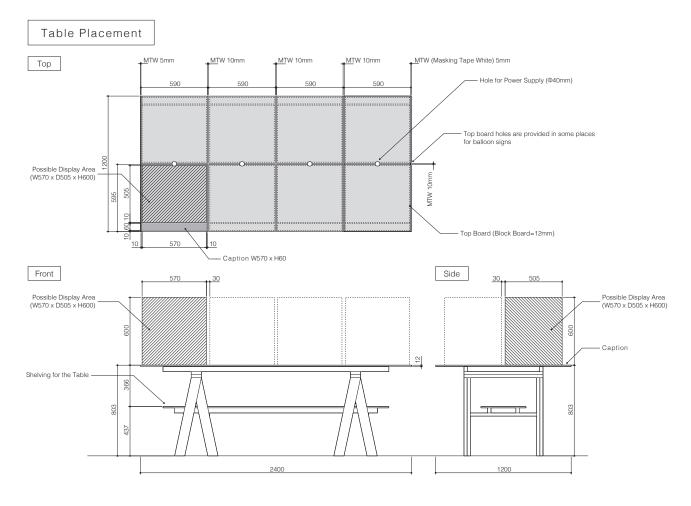

# Table Placement Package

- It is suitable for displaying actual works, models, videos, panels, and PR materials.

Possible Display Area

W570mm × D505mm × H600mm

Award package fee 176,000JPY(Tax-in)

Please observe the possible display area and make a simple and clear display that can be understood by the general visitors. It is recommended that you make a display that can be tried out and experienced. Display is required to be within the possible display area. \*Awarded work that exceeds 600mm in height may be displayed, but must not exceed 1m and must be self-standing.

# [Possible Display Area]

- W570mm × D505mm × H600mm
- Caption will be provided by the Organizer
- The display area is confined to the table top only and no displays may be set up below the table top (no cloths or displays may be draped on the floor).
- Please keep the left and right sides of the booth open (no closed space), and make the back of the stand or panel look good.

## [Using Panel and Video Display]

- If a panel is required as additional explanation material, please make one panel that does not extend the display area (less than A3 horizontal size). A panel stand provided by the organizer (free of charge) must be requested in advance and used.
- The stand is available for 5-7mm thick, lightweight panels without frames. (The stand provided by the organizer cannot be used if it has a frame.)
- Please use equipment that does not exceed the size of the display area, when installing video equipment.