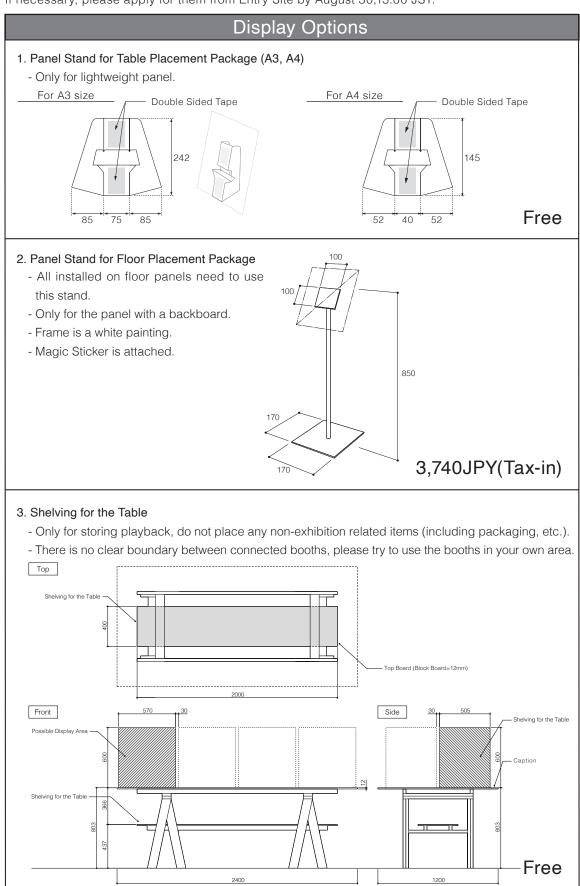

# Table Placement Package

- It is suitable for displaying actual works, models, videos, panels, and PR materials.

Possible Display Area

W570mm × D505mm × H600mm

Award package fee 176,000JPY(Tax-in)

Please observe the possible display area and make a simple and clear display that can be understood by the general visitors. It is recommended that you make a display that can be tried out and experienced. Display is required to be within the possible display area. \*Awarded work that exceeds 600mm in height may be displayed, but must not exceed 1m and must be self-standing.

# [Possible Display Area]

- W570mm × D505mm × H600mm
- Caption will be provided by the Organizer
- The display area is confined to the table top only and no displays may be set up below the table top (no cloths or displays may be draped on the floor).
- Please keep the left and right sides of the booth open (no closed space), and make the back of the stand or panel look good.

## [Using Panel and Video Display]

- If a panel is required as additional explanation material, please make one panel that does not extend the display area (less than A3 horizontal size). A panel stand provided by the organizer (free of charge) must be requested in advance and used.
- The stand is available for 5-7mm thick, lightweight panels without frames. (The stand provided by the organizer cannot be used if it has a frame.)
- Please use equipment that does not exceed the size of the display area, when installing video equipment.