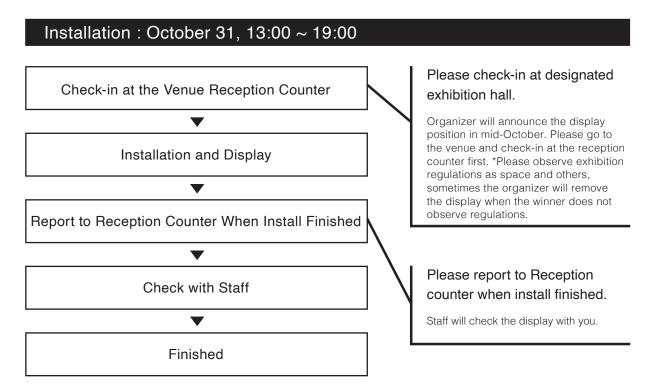

# ■ Installation & Dismantlement by Yourself [Hall, Conference, Design Hub]

Installation: October 31,  $13:00 \sim 19:00$ Dismantlement: November 5,  $18:30 \sim 20:00$ 

November 6, 10:00 ~ 13:00

\*Organizer decides on the position of the exhibition, details will be advised via email in mid-October.

### ■ Award Winner Pass

Award Winner Pass is required during Installation & Dismantlement.

Please prepare the "2nd Screening Result Sheet", and go to service counter (B1F, Midtown Hall; 4F, Conference; 5F, DESIGN HUB) to change Award Winner Pass.

### Notice of Installation

- Please take away any waste items. There is no storage or disposal area at the venue.
- The venue and the organizer do not accept postal deliveries of work. If you are unable to come to the exhibition in person, please apply for the official agency service. (Please refer to P21~)
- No tools will be provided at the venue, please prepare by yourself if necessary.
- For security, please consider the measure of theft, using wire/acrylic cover, etc. if necessary.

# Dismantlement: November 5, 18:30 ~ 20:00 / November 6, 10:00 ~ 13:00 Please wear Award Winner Pass when enter venue. On the last day of the exhibition, all visitors including winners need to leave the venue once. Please follow staff directions to do dismantlement. Organizer will check the Award Winner Pass and allow winners to carry-out.

### Notice of Dismantlement

- No tools will be provided at the venue, please prepare by yourself if necessary.
- Exhibition venue will stop the power supply from November 5, 19:00, removal time has no power supply, so please prepare tools with the battery if necessary.
- Exhibition space cleaning/waste processing will responsibility of the winner, please do it yourself. Please take away all waste and packages from the exhibition venue. In your display space including around, if some materials, work, and package be left, the organizer will directly discard and charge the winners a disposal fee of 5,500JPY.