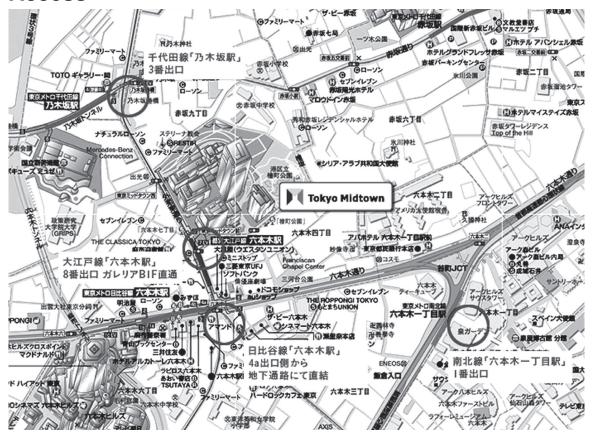

# Venue: Tokyo Midtown (Roppongi)

(9-7-1, Akasaka, Minato-ku, Tokyo, 107-0052 Japan)

# ■ By Subway

Toei Oedo Line: Direct link from Roppongi Station [Exit 8]

Tokyo Metro Hibiya Line: Direct link via underground passageway from Roppongi Station [Exit 4a]

Tokyo Metro Chiyoda Line: A 3-minute walk from Nogizaka Station [Exit 3]

Tokyo Metro Namboku Line: A 10-minute walk from Roppongi-itchome Station [Exit 1]

### By Bus

Toei Route 01: A 2-minute walk from "Roppongi-ekimae" bus stop

Community Bus "Chi-i-bus": A 1-minute walk from "Roppongi 7-chome" or "Hinokicho Koen" bus stop

# By Car

From Meguro: 1,200m after taking the likura Exit on the Inner Circular Route

From Ikebukuro: 2,080m after taking the Kasumigaseki Exit on the Inner Circular Route

From Shinjuku: 2,270m after taking the Gaien Exit on Route 4 Shinjuku Line

# ■ From Haneda Airport (approx. 60min)

Tokyo Monorail (From Haneda Airport Terminal 1 or 2 to JR Hamamatsucho Station).

Change at Hamamatsucho Station to the Toei-Oedo Line (From Daimon Station to Roppongi Station)

Keikyu Airport Ltd. Express (From Haneda Airport Station to Shinagawa Station).

Change at Shinagawa Station to the JR Yamanote Line (From Shinagawa Station to Ebisu Station). Change at Ebisu Station to the Tokyo Metro Hibiya Line (From Ebisu Station to Roppongi Station)

### Parking

24/7 year-round/¥400 / 30 minutes