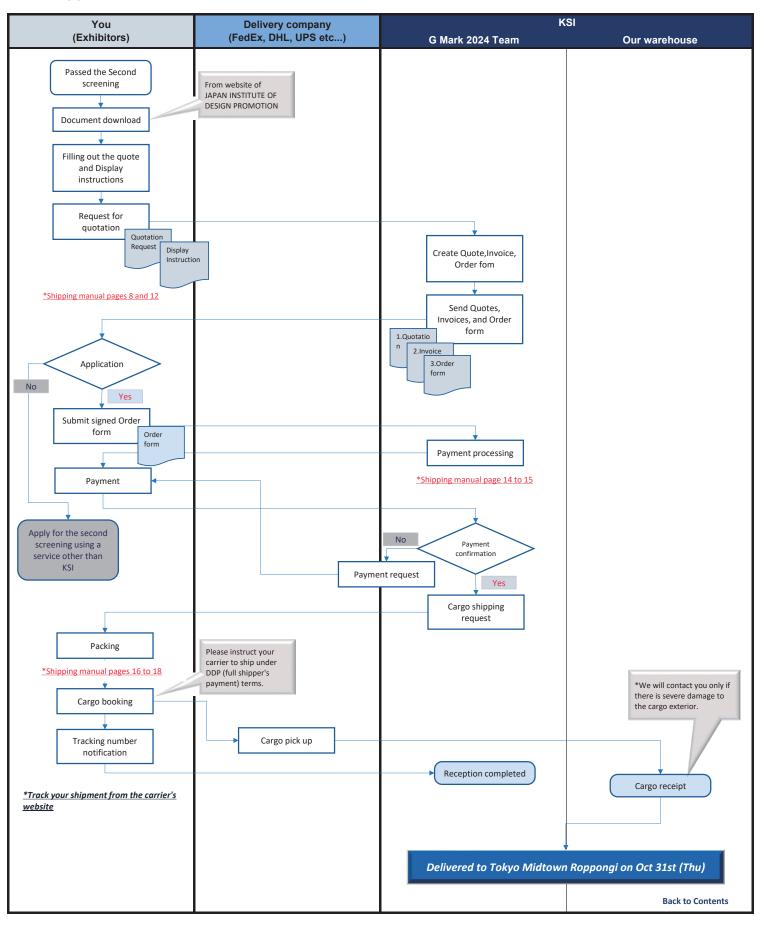

# Requesting Official Agency Service to Carry-in/out the Awarded Works

For winners from abroad, the agency service assigned by the organizer can be requested to install and dismantle the display items. GOOD DESIGN AWARD 2024 official agency service provider, Kintetsu World Express Sales, Inc.(KSI) will receive the cargo from applicants, carry them into the exhibition venue, open and set up, pack and carry out after the exhibition discard or return.

\*KSI only receives DDP terms shipments otherwise all parcels will be returned to their origin with the original shipper's responsible. We strongly recommend using major courier/express parcel services such as DHL, FedEx, UPS, OCS, and TNT to ship your entry works to Japan. Do not use SF Express, or EMS which can't be used in DDP conditions.

# ■To New Applicants (who did not use this service at the 2nd screening stage)

Please complete and send Quotation Request (Excel data) and Display Instruction (Excel data) by email, gmark2024\_ksi@kwe.com, KSI will contact you via email for further matters.

Deadline for submitting the Quotation Request & Display Instruction: 2024, September 13 Deadline of cargo arrival to destination port of KSI: 2024, October 4

# ■To Existing Applicants (who have already used this service at the 2nd screening stage)

If the service has already been used during the 2nd screening and is intended to be continued during the exhibition, please complete and send Letter of Intent (Excel data) by email, gmark2024\_ksi@kwe. com, KSI will contact you via email for further matters.

# Deadline for submitting the Letter of Intent: 2024, September 13

\*If the agency service provider does not receive your new application by September 13, they will begin to arrange for the discarding and return of the work.