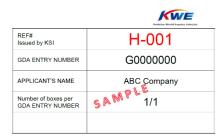

## **PACKING INSTRUCTION - 1**

**GDA ENTRY No.** 

G0000000

[Stick the own GDA ENTRY No. bottom or back side of your product.]

Do Not forget to put your GDA entry number to each products not only the product itself, but also its cases, accessory and outer package to avoid any missing items.

# !! DO NOT PACK plural GDA ITEM in 1 package !!

- ① Pack the one (1) GDA Number item into one (1) case.
- 2 Put CASE LABEL on each case.
  - REF#
  - GDA ENTRY Number
  - APPLICANT'S NAME
  - Number of boxes