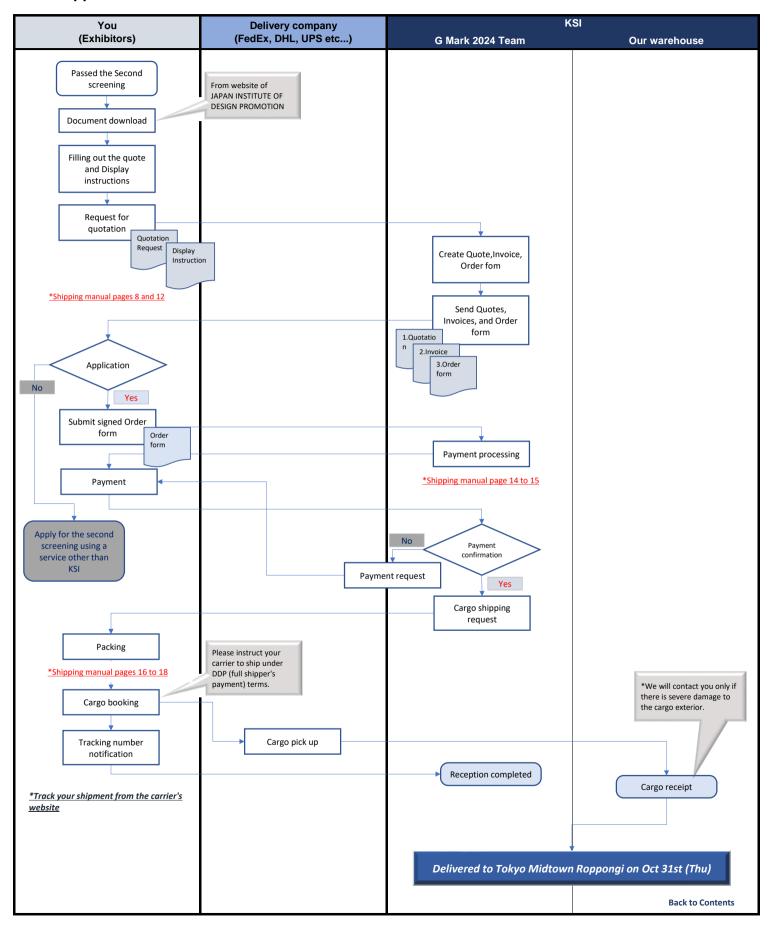

Period: Aug 29th (Thu) - Sep 27th (Fri), 2024

PAYMENT ONFIRMATION · Once your payment confirmed, KSI advise you to ship your packages to our warehouse

SHIPMENT

- · Ship out the products to Japan!
- Remember! Email the tracking number and the shipping documents to KSI

CARGO ARRIVAL KSI will receive and store your packages between Sep 2nd (Mon) and Oct 4th (Fri), 2024

MOVE-IN

- KSI will move-in your product to the venue on Oct 31st (Thu), 2024
- KSI will assist displaying your products as per the request

Cargo Arrival Deadline to KSI warehouse: Oct 4th (Fri), 2024

MOVE-OUT

· Move-out Operation: Nov 6th (Wed) after the GOOD DESIGN EXHIBITION

RETURN SHIPMENT • We will start return shipment operation from Nov 22nd (Fri),2024

# **GOOD DESIGN EXHIBITION request flow New Applicants**



## **IMPORTANT NOTICE**

#### 1. Warehouse availability

Our warehouse can receive your package between Sep 2nd (Mon) and Oct 4th (Fri), 2024. Our warehouse will be closed on Saturday, Sunday and Japanese public holiday (Sep 16th, 23rd, Oct 14th, 2024).

#### 2. Unaccepted items

Live animals, animal products, especially which is relevant to the CITES (the Washington Convention). Alcohol products, tobacco, food, beverage, plants, seed, medicals, cosmetics, pharmaceuticals, drugs, chemicals, human remains, arms and explosives are subject to Japan import restrictions.

#### 3. Cargo Damage - Domestics Insurance

KSI will not compensate for any reasons other than damage due to the accident during our operation. All entrants will be charged a domestic insurance fee. The insurance doesn't cov