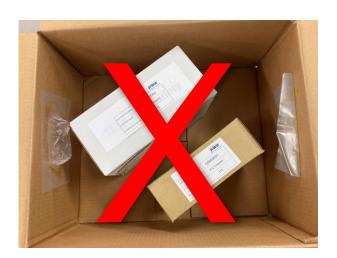

# !! DO NOT PACK plural GDA ITEM in 1 package !!

- ① Pack the one (1) GDA Number item into one (1) case.
- 2 Put CASE LABEL on each case.
  - REF#
  - GDA ENTRY Number
  - APPLICANT'S NAME
  - Number of boxes

## 3 DO NOT PACK plural GDA ITEMS in 1 package!