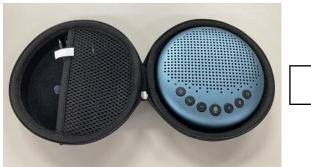

## **PACKING INSTRUCTION - 1**

**GDA ENTRY No.** 

G0000000

[Stick the own GDA ENTRY No. bottom or back side of your product.]

Do Not forget to put your GDA entry number to each products not only the product itself, but also its cases, accessory and outer package to avoid any missing items.