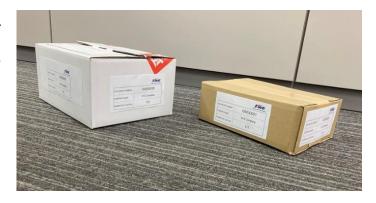

# !! DO NOT PACK plural GDA ITEM in 1 package !!

- ① Pack the one (1) GDA Number item into one (1) case.
- 2 Put CASE LABEL on each case.
  - REF#
  - GDA ENTRY Number
  - APPLICANT'S NAME
  - Number of boxes

## 3 DO NOT PACK plural GDA ITEMS in 1 package!