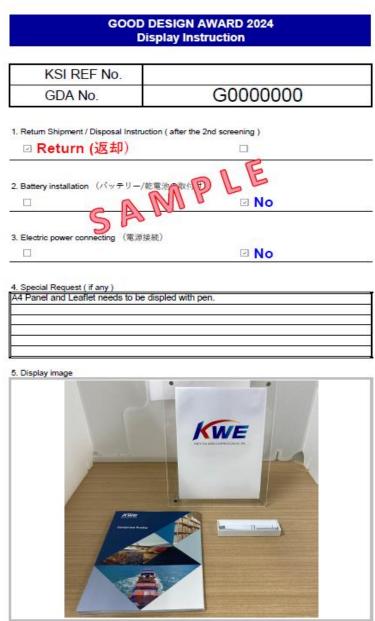

## **DISPLAY INSTRUCTION**

Display Instruction with pictures needs to be submit to KSI G Mark 2024 team by Email along with a Quotation Request no later than Sep 13th (Fri), 2024 and also put 1 copy in the parcel.

Without this instruction, KSI G Mark 2024 team cannot submit a quotation.