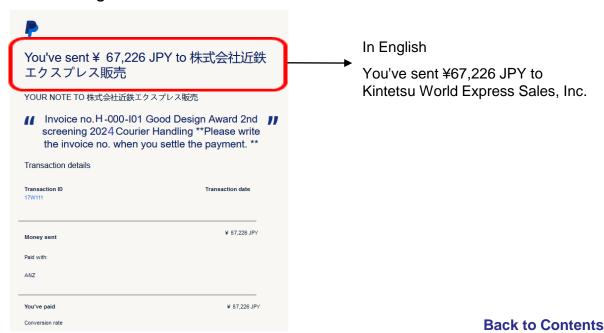

## **PayPal Payment**

## Visit your country **PayPal** website

PayPal is trusted by over 400 million users worldwide as the simpler and safer way to shop. Shoppers enjoy Buyer Protection on eligible purchases. You can send payments through their payment link issued by KSI Email without sharing your financial info.

- Upon receipt of the Service Order Form, KSI will Email you a link to pay via PayPal within one business day.
  - \*Please check your junk mail folder as well.
- The Email will be sent to the Billing Information contact you indicated in your Quotation Request.
- No need to register your information with PayPal, just click on the link and proceed with the payment.
- A credit card is required to execute PayPal online payments.
- Payment must be made within 3 business days of receipt of the link.
- When making payment, please enter your invoice number issued by KSI.

## PayPal Payment

 When KSI send you payment link, you will receive an email like the one in the image.

 Once the payment is completed, you will receive an email like the one in the image.