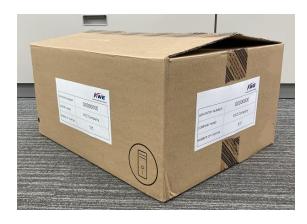

#### **Marking**

Write the total number of packages <u>per GDA entry</u> in the denominator.

If there are 2 boxes in 1 entry, create 4 labels in total, 1/2 and 2/2.

- 1. Put a case label on 2 lateral Sides of the carton.
- 2. We **Do Not receive** a parcel without Case Mark Label for security reasons.

# !! DO NOT PACK plural GDA ITEM in 1 package !!

- ① Pack the one (1) GDA Number item into one (1) case.
- 2 Put CASE LABEL on each case.
  - REF#
  - GDA ENTRY Number
  - APPLICANT'S NAME
  - Number of boxes