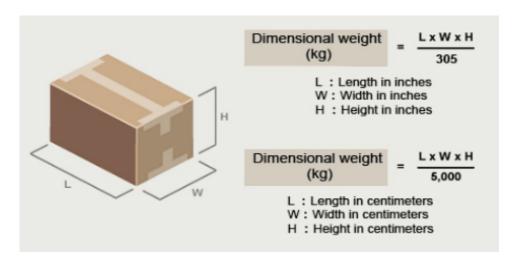

#### As total measurement should be under 1 cbm / Total Gross Weight 100kg.

The chargeable weight will be calculated as the actual weight (Gross Weight) or the Volumetric weight (5,000 cubic centimeters per kilogram) of the shipment, whichever is the greater. (5,000 cm²/kg)

For example:  $50(L) \times 50(W) \times 50(H) \text{ cm} \div 5,000 \text{ cm}^3 = \text{Volumetric Weight 25.0kgs}$ 