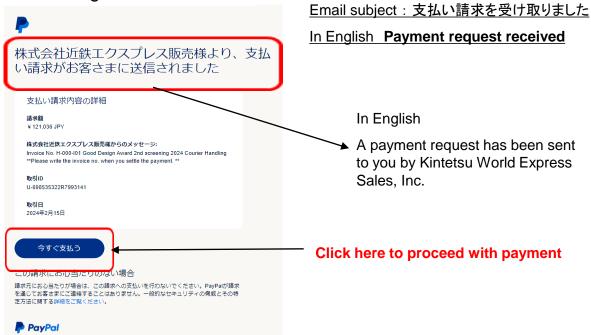

## PayPal Payment

 When KSI send you payment link, you will receive an email like the one in the image.

 Once the payment is completed, you will receive an email like the one in the image.