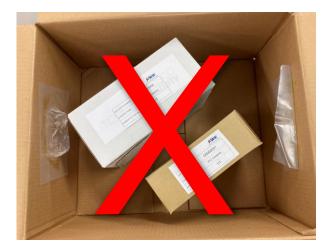

## **PACKING INSTRUCTION - 3**

## **!! DO NOT PACK plural GDA ITEM in 1 package !!**

- ① Pack the one (1) GDA Number item into one (1) case.
- 2 Put CASE LABEL on each case.
  - REF#
  - GDA ENTRY Number
  - APPLICANT'S NAME
  - Number of boxes

### 3 DO NOT PACK plural GDA ITEMS in 1 package!