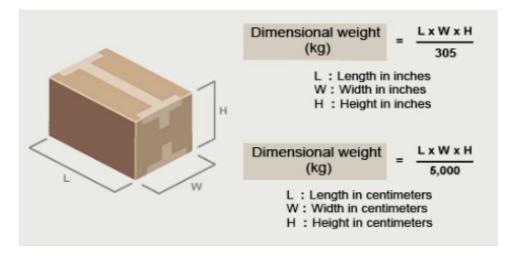

### As total measurement should be under 1 cbm / Total Gross Weight 100kg.

The chargeable weight will be calculated as the actual weight (Gross Weight) or the Volumetric weight (5,000 cubic centimeters per kilogram) of the shipment, whichever is the greater. (5,000 cm<sup>2</sup>/kg)

For example: 50(L) x 50(W) x 50(H)cm ÷ 5,000cm = Volumetric Weight 25.0kgs