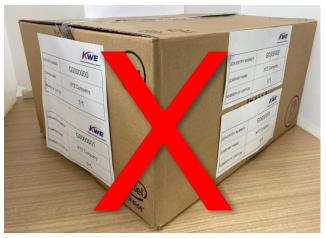

## **PACKING INSTRUCTION - 3**

## **!! DO NOT PACK plural GDA ITEM in 1 package !!**

- ① Pack the one (1) GDA Number item into one (1) case.
- 2 Put CASE LABEL on each case.
  - REF#
  - GDA ENTRY Number
  - APPLICANT'S NAME
  - Number of boxes

### 3 DO NOT PACK plural GDA ITEMS in 1 package!