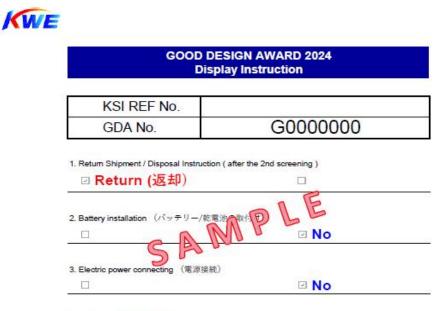

## **DISPLAY INSTRUCTION**

Display Instruction with pictures needs to be submit to KSI G Mark 2024 team by Email along with a Quotation Request no later than <u>July 17th (Wed), 2024</u> and also put 1 copy in the parcel.

Without this instruction, KSI G Mark 2024 team cannot submit a quotation.

| 4. Special Request ( if any )                      |  |
|----------------------------------------------------|--|
| A4 Panel and Leaflet needs to be displed with pen. |  |
|                                                    |  |
|                                                    |  |
|                                                    |  |
|                                                    |  |

5. Display image