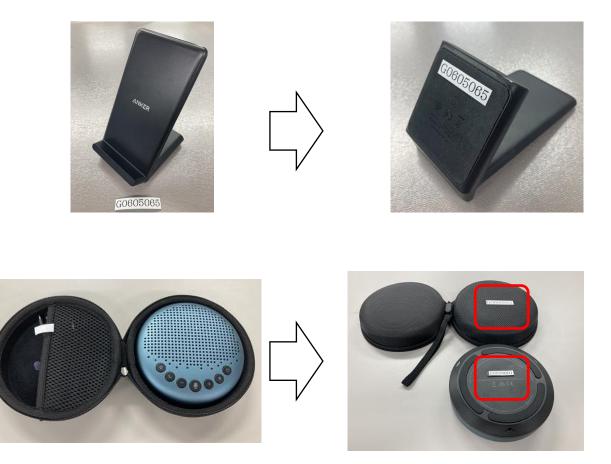

## GDA ENTRY No.

G0000000

[Stick the own GDA ENTRY No. bottom or back side of your product.]

Do Not forget to put your GDA entry number to each products not only the product itself, but also its cases, accessory and outer package to avoid any missing items.