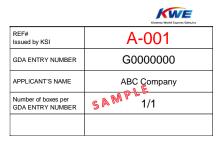

# !! DO NOT PACK plural GDA ITEM in 1 package !!

- ① Pack the one (1) GDA Number item into one (1) case.
- 2 Put CASE LABEL on each case.
  - REF#
  - GDA ENTRY Number
  - APPLICANT'S NAME
  - Number of boxes

## 3 DO NOT PACK plural GDA ITEMS in 1 package!