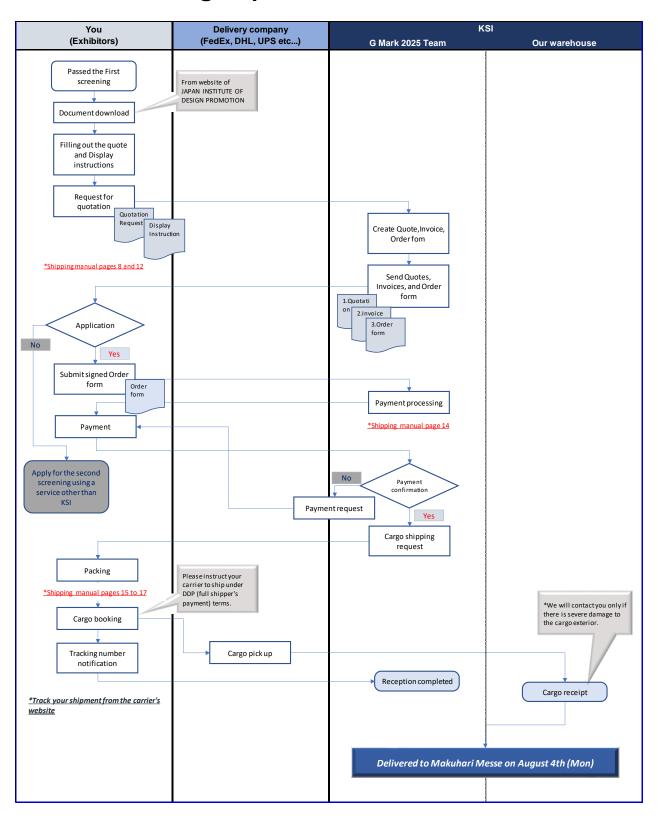

payment confirmed, KSI advise you to ship your packages to our warehouse

SHIPMENT

- · Ship out the products to Japan!
- Remember! Email the tracking number and the shipping documents to KSI

CARGO ARRIVAL KSI will receive and store your packages between <u>July 14th (Mon) and 31st (Thu)</u>, 2025

MOVE-IN

- KSI will move-in your product to the venue on August 4th (Mon), 2025
- KSI will assist displaying your products as per the request

Cargo Arrival Deadline to KSI warehouse: July 31st (Thu), 2025

MOVE-OUT

Move-out Operation: August 8th (Fri) after the second screening

RETURN SHIPMENT

- We will start return shipment operation from September 19th (Fri), 2025
- This does not apply to those who pass the second screening result of GOOD DESIGN AWARD 2025.

# 2nd screening request flow



## **IMPORTANT NOTICE**

#### 1. Warehouse availability

Our warehouse can receive your package between July 14th (Mon) and 31st (Thu), 2025. Our warehouse will be closed on Saturday, Sunday and Japanese public holiday (July 21st, 2025).

#### 2. Unaccepted items

Live animals, animal products, especially which is relevant to the CITES (the Washington Convention). Alcohol products, tobacco, food, beverage, plants, seed, medicals, cosmetics, pharmaceuticals, drugs, chemicals, human remains, arms and explosives are subject to Japan import restrictions.

#### 3. Cargo Damage - Domestics Insurance

KSI will not compensate for any reasons other than damage due to the accident during our operation. All entrants will be charged a domestic insurance fee. The insurance doesn't cover during the sc