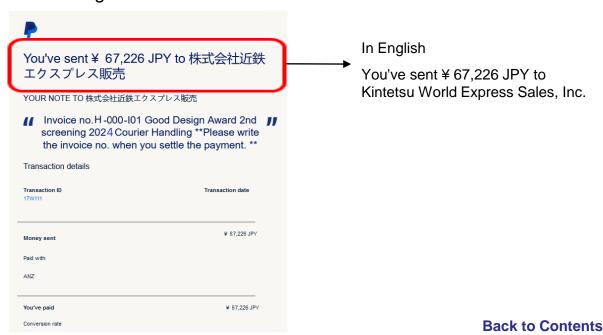

## **PayPal Payment**

## Visit your country **PayPal** website

PayPal is trusted by over 400 million users worldwide as the simpler and safer way to shop. Shoppers enjoy Buyer Protection on eligible purchases. You can send payments through their payment link issued by KSI Email without sharing your financial info.

- Upon receipt of the Service Order Form, KSI will Email you a link to pay via PayPal within one business day.
  - \*Please check your junk mail folder as well.
- The Email will be sent to the Billing Information contact you indicated in your Quotation Request.
- No need to register your information with PayPal, just click on the link and proceed with the payment.
- A credit card is required to execute PayPal online payments.
- Payment must be made within 3 business days of receipt of the link.
- When making payment, please enter your invoice number issued by KSI.

## **PayPal Payment**

 When KSI send you payment link, you will receive an email like the one in the image.

 Once the payment is completed, you will receive an email like the one in the image.