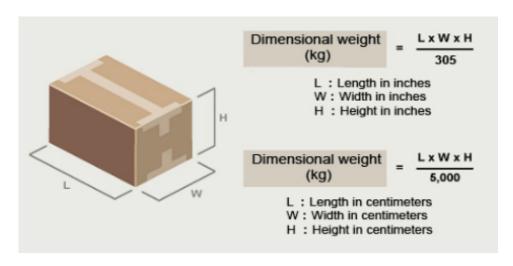

#### As total measurement should be under 1 cbm / Total Gross Weight 100kg.

The chargeable weight will be calculated as the actual weight (Gross Weight) or the Volumetric weight (5,000 cubic centimeters per kilogram) of the shipment, whichever is the greater. (5,000 cm²/kg)

For example:  $50(L) \times 50(W) \times 50(H) \text{ cm} \div 5,000 \text{ cm}^3 = \text{Volumetric Weight 25.0kgs}$ 