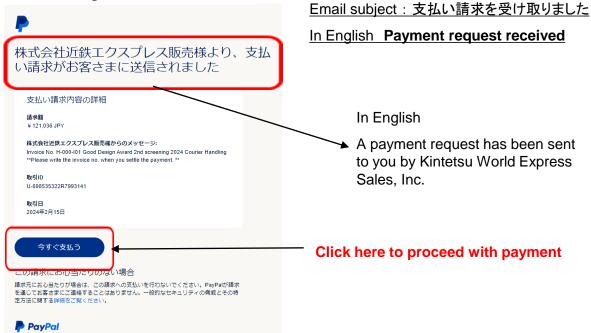

- Upon receipt of the Service Order Form, KSI will Email you a link to pay via PayPal within one business day.
  - \*Please check your junk mail folder as well.
- The Email will be sent to the Billing Information contact you indicated in your Quotation Request.
- No need to register your information with PayPal, just click on the link and proceed with the payment.
- A credit card is required to execute PayPal online payments.
- Payment must be made within 3 business days of receipt of the link.
- When making payment, please enter your invoice number issued by KSI.

## **PayPal Payment**

 When KSI send you payment link, you will receive an email like the one in the image.

 Once the payment is completed, you will receive an email like the one in the image.