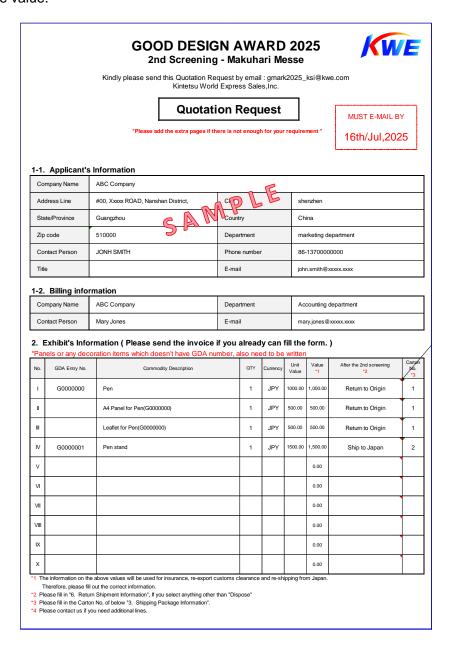

## **QUOTATION REQUEST**

For your product shipment, please ask KSI G Mark 2025 team to send Quotation Request form along with your Display Instruction. Fill in the following form and Email us no later than July 16th (Wed), 2025.

KSI will Email you our quotation within 3 business days.

\* Exhibit value you write on the Quotation Request will be used for the return shipping invoice value.