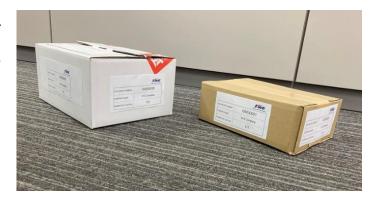

#### **Marking**

Write the total number of packages <u>per GDA entry</u> <u>in the denominator.</u>

If there are 2 boxes in 1 entry, create 4 labels in total, 1/2 and 2/2.

- 1. Put a case label on 2 lateral Sides of the carton.
- 2. We **Do Not receive** a parcel without Case Mark Label for security reasons.