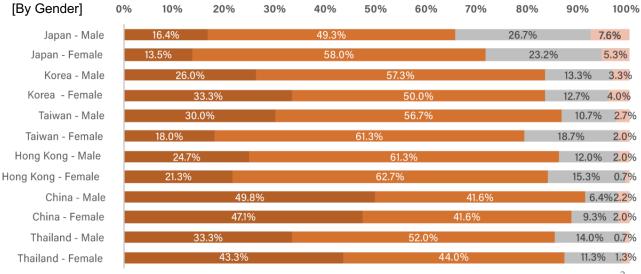

### Q. How much interest do you have in design? [N=Japan: 2,100 / Overseas Countries/Regions 300 each ]

### [By Gender]