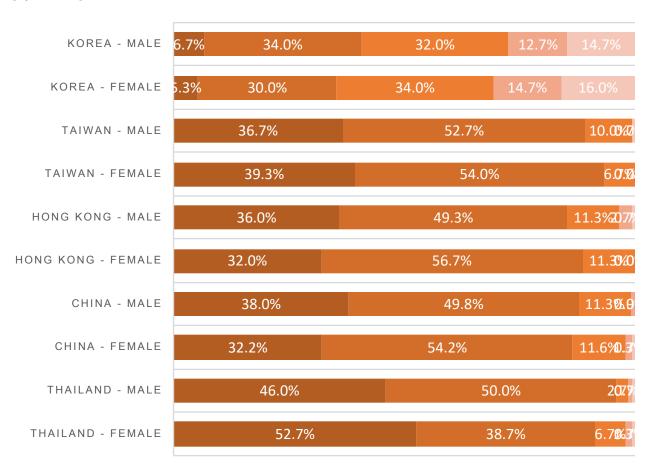

#### Q. Are you attracted to Japanese products? [Foreign Countries/Regions : 300 each]

### [By Gender]