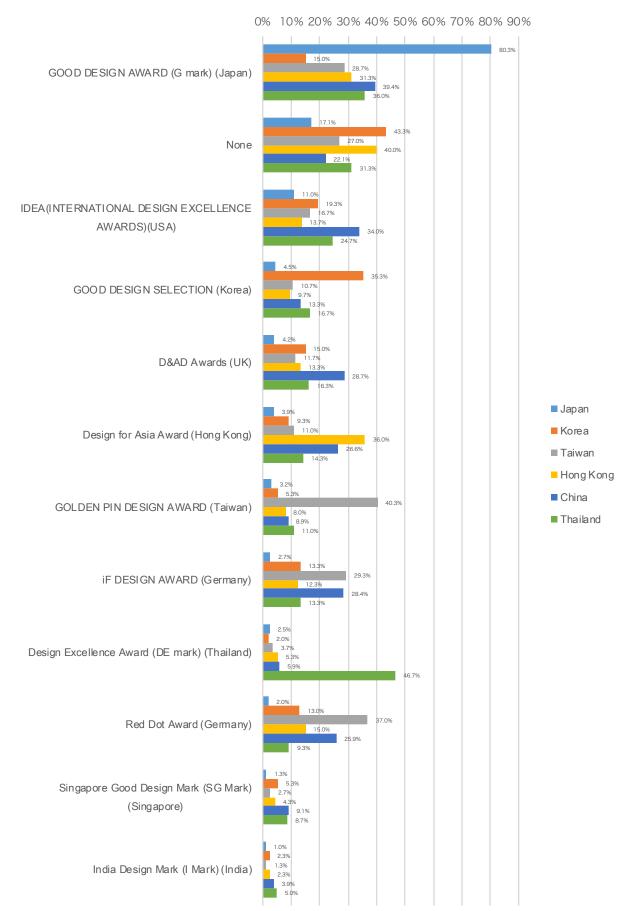

## Q. Are there any design awards that you are aware of? Please select all of the ones you are aware of. [Foreign Countries/Regions : 300 each]