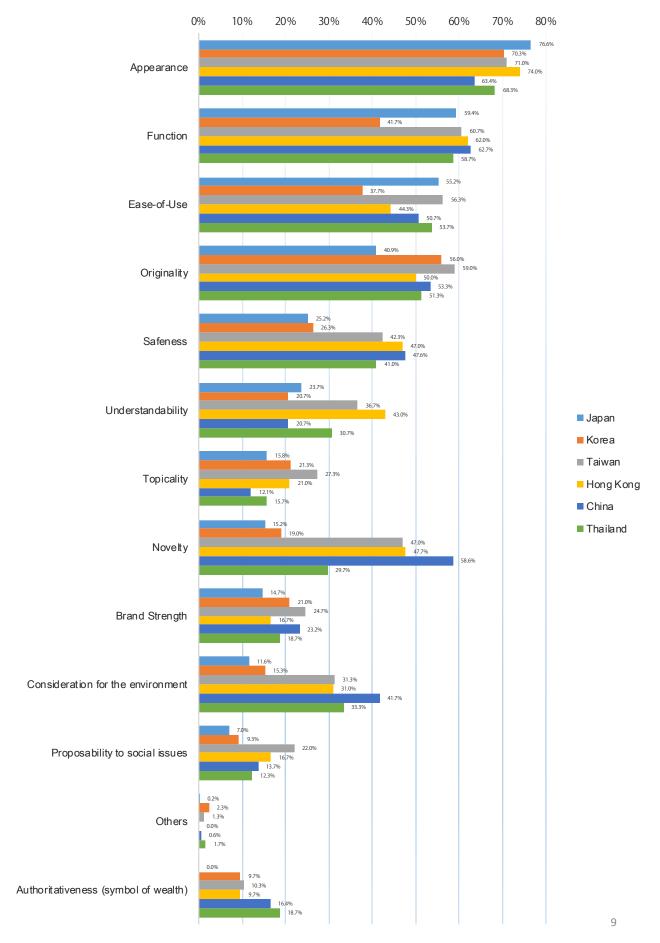

## Q. What do you feel is good about the design ? (multiple answers)? [N= Japan : 2,100 / Overseas Countries/Regions : 300 each]