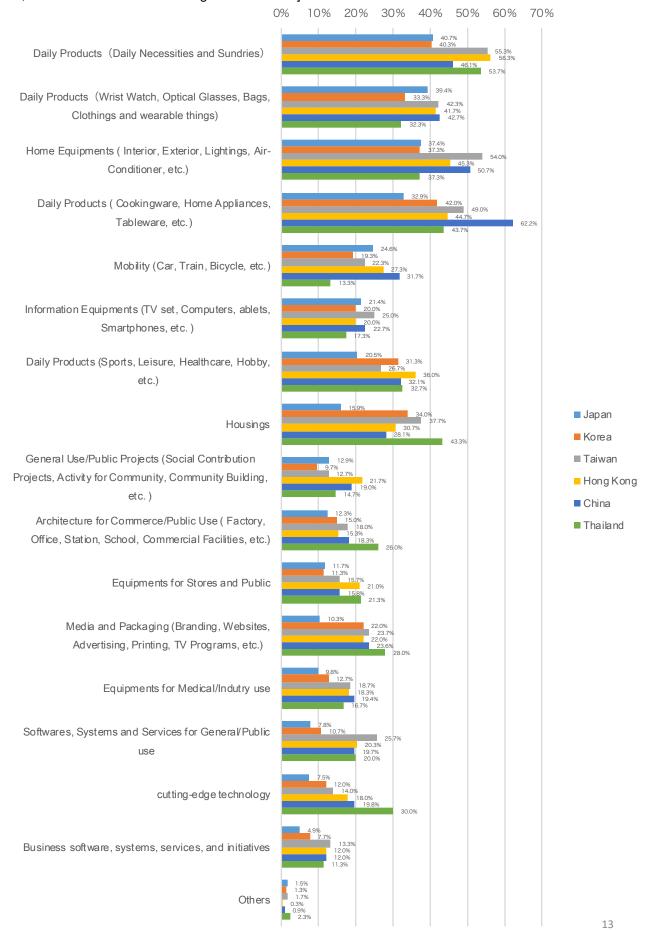

# Q. What product areas do you buy with a particular emphasis on design? (up to 3)? [N=Japan : 2,100 / Foreign Countries/Regions : 300 each]