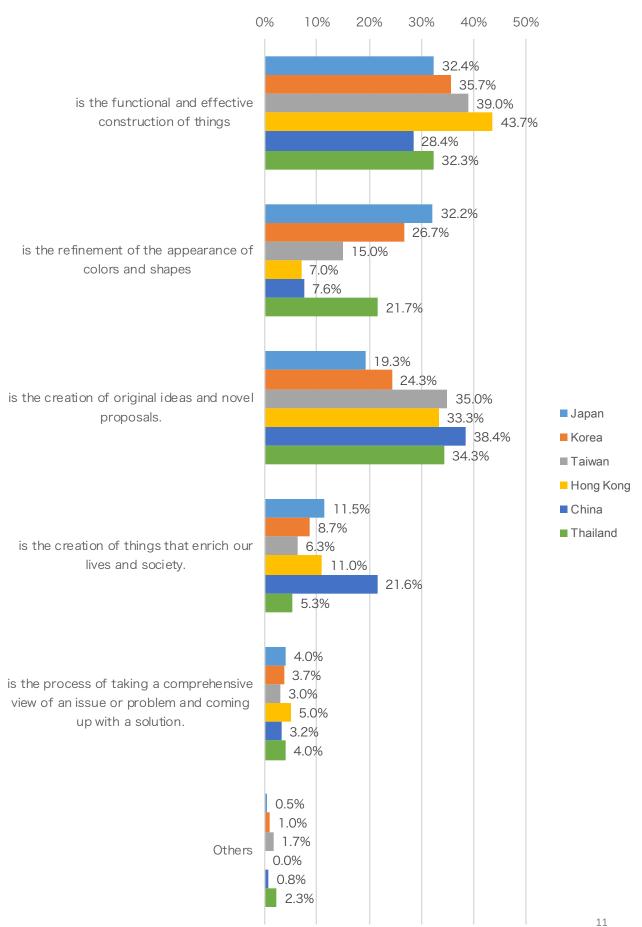

# Q. What do you think "design" means to you? Choose the one that best describes you )? [N= Japan : 2,100 / Overseas Countries/Regions : 300 each]