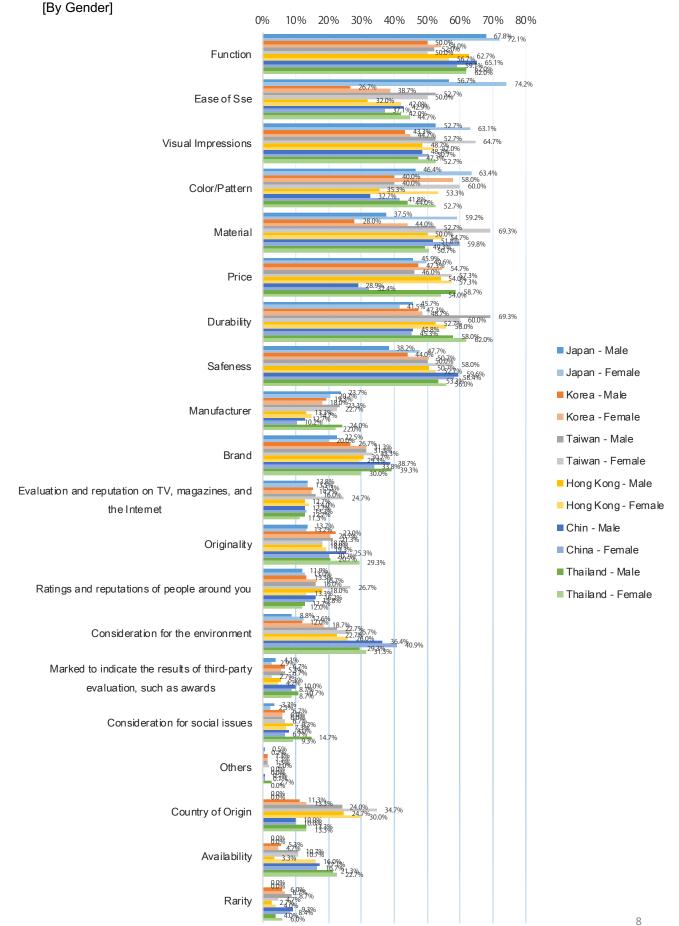

# Q. What are the points that you care about when you buy a product? (Multiple answers) 。 [N=Japan: 2,100 / Overseas Countries/Regions: 300 each]

Q. What are the points that you care about when you buy a product? (Multiple answers) 。 [N=Japan: 2,100 / Overseas Countries/Regions: 300 each]

### [By Gender]