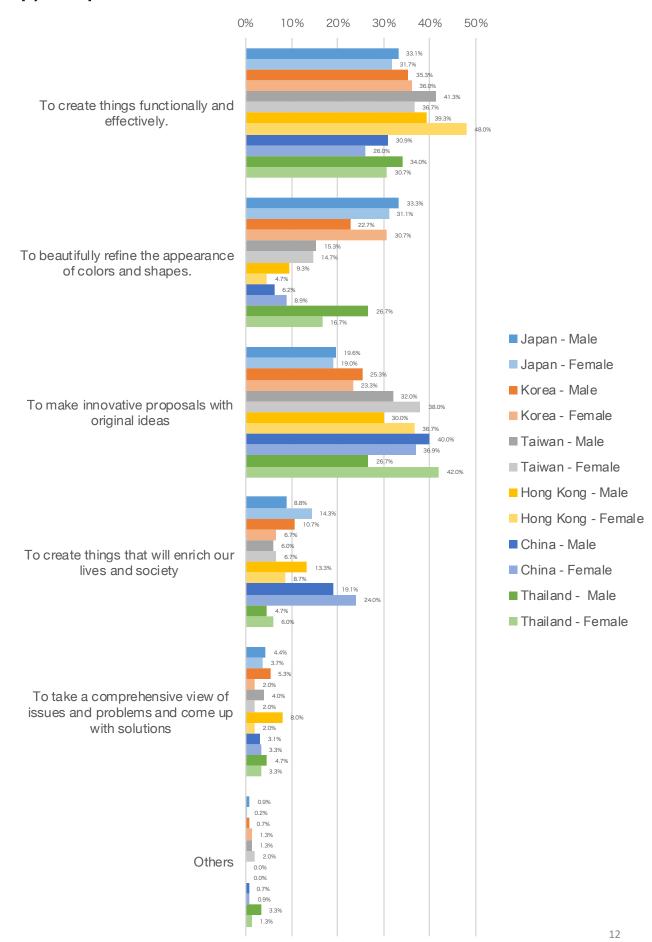

# Q. What do you think "design" means to you? Choose the one that best describes you )? [N= Japan : 2,100 / Overseas Countries/Regions : 300 each]