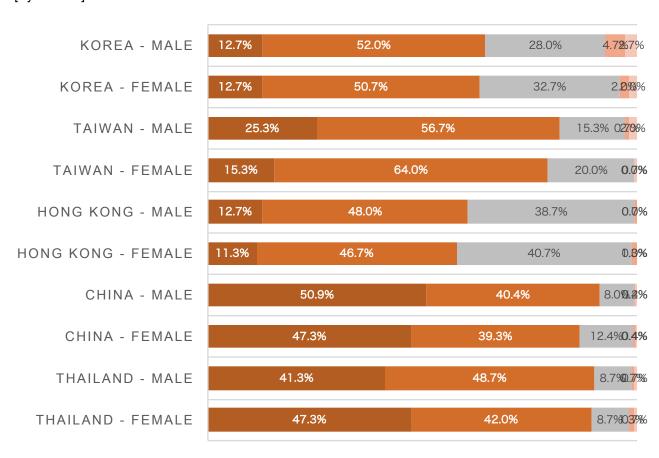

### Q. . Do you find products that have won design awards appealing? [Foreign Countries/Regions : 300 each]

### [By Gender]