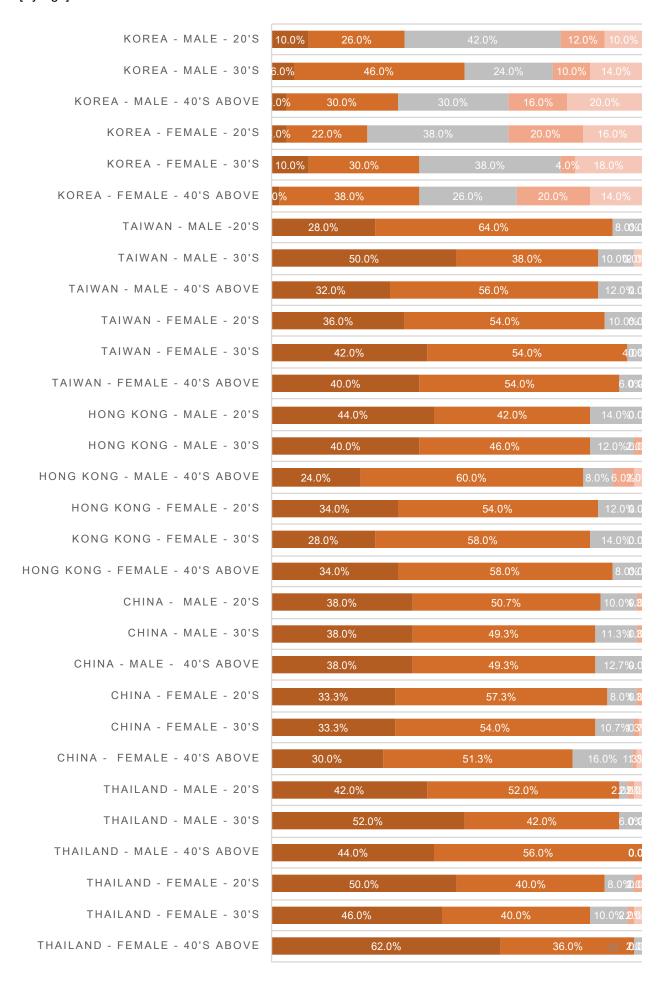

## Q. Are there any design awards that you are aware of? Please select all of the ones you are aware of. [Foreign Countries/Regions : 300 each]