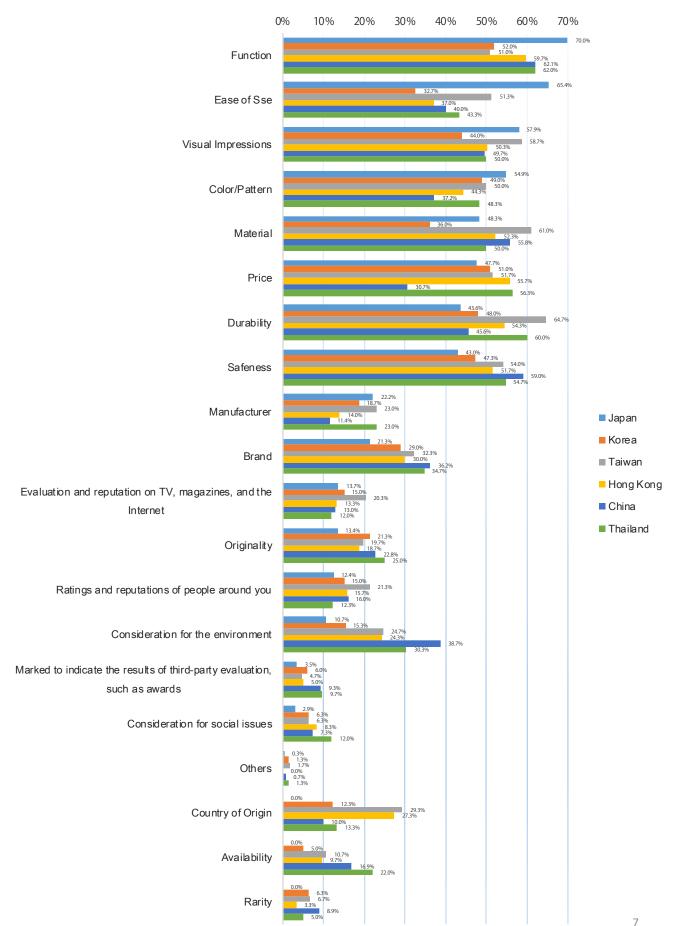

# Q. What are the points that you care about when you buy a product? (Multiple answers) 。 [N=Japan: 2,100 / Overseas Countries/Regions: 300 each]

Q. What are the points that you care about when you buy a product? (Multiple answers) 。 [N=Japan: 2,100 / Overseas Countries/Regions: 300 each]