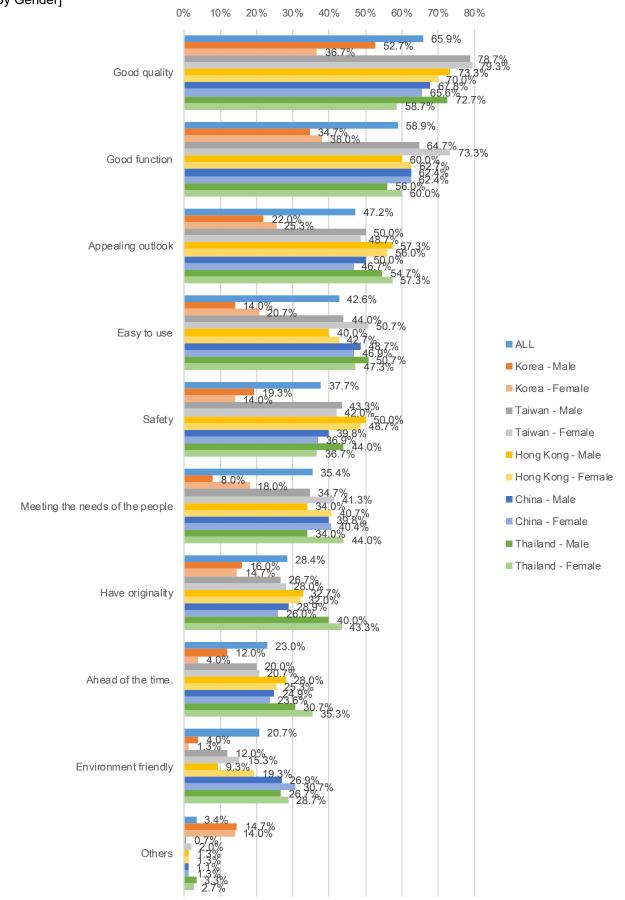

# Q. What are the points that you care about when you buy a product? (Multiple answers) 。 [N=Japan: 2,100 / Overseas Countries/Regions: 300 each]

Q. What are the points that you care about when you buy a product? (Multiple answers) 。 [N=Japan: 2,100 / Overseas Countries/Regions: 300 each]

### [By Gender]