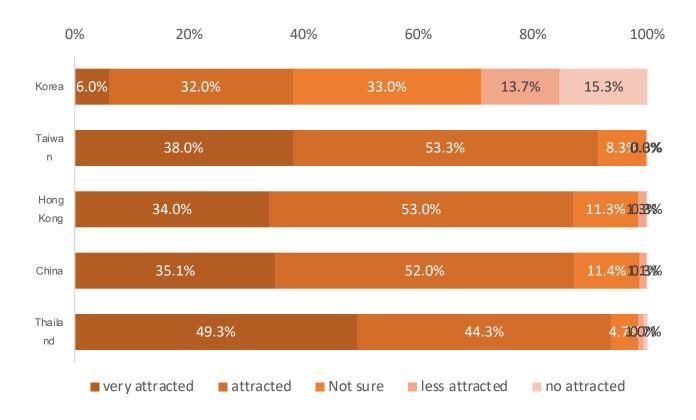

#### Q. Are you attracted to Japanese products? [Foreign Countries/Regions : 300 each]