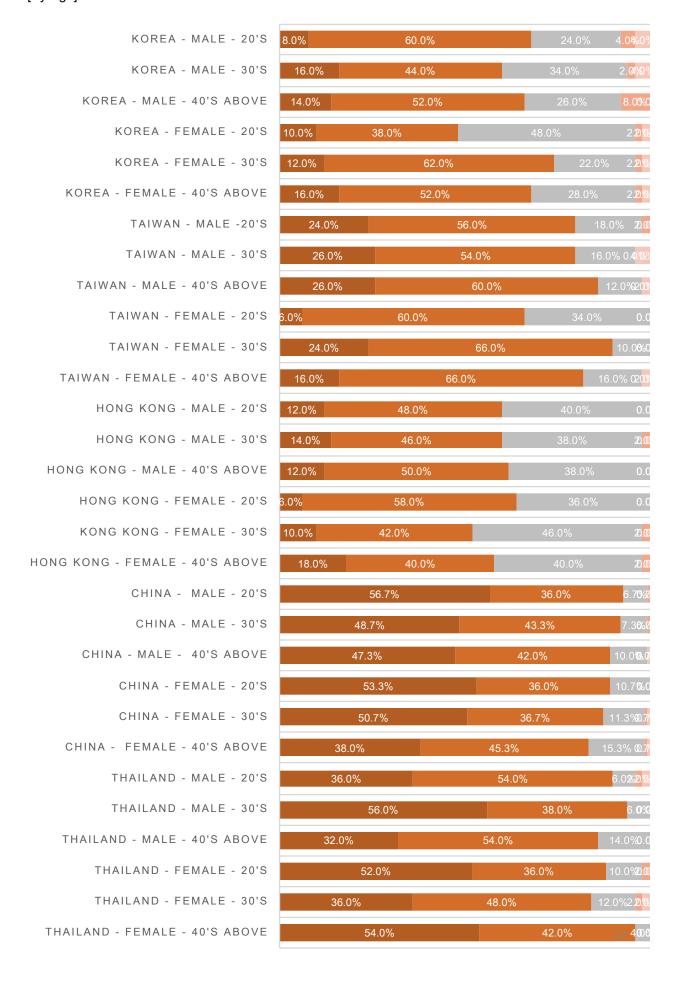

### Q. . Do you find products that have won design awards appealing? [Foreign Countries/Regions : 300 each]