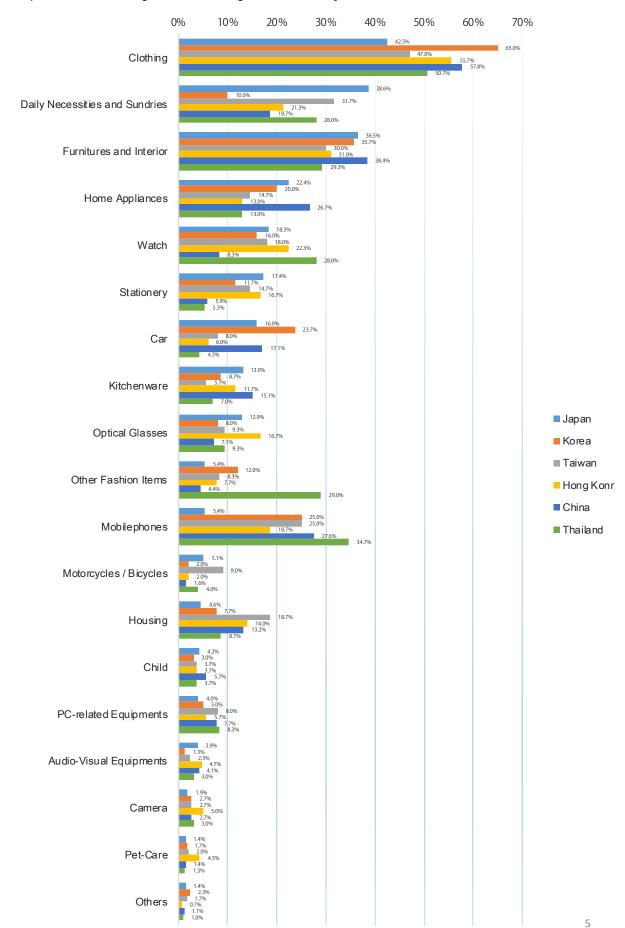

# Q. What product areas do you buy with a particular emphasis on design? (up to 3)? [N=Japan : 2,100 / Foreign Countries/Regions : 300 each]