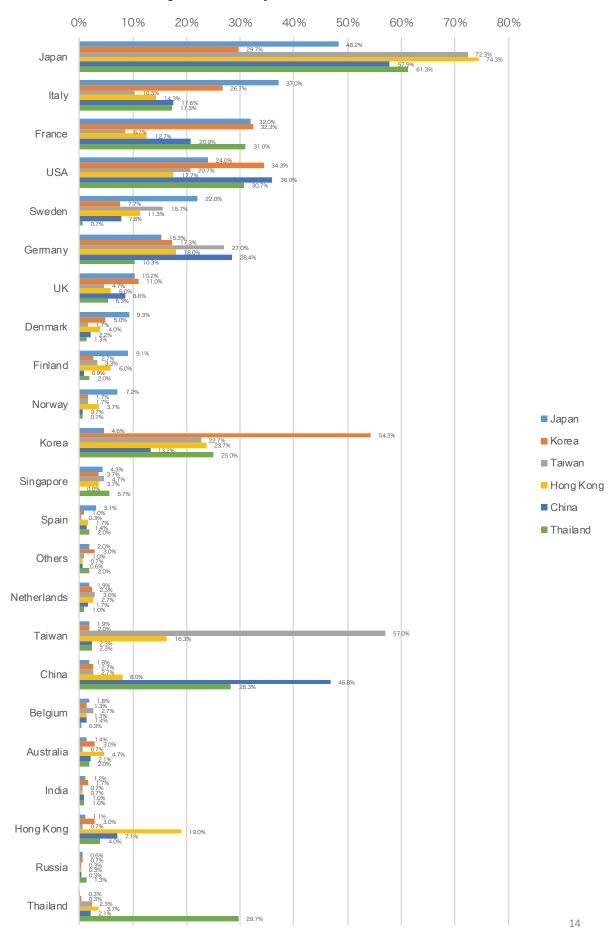

# Q. In which countries or regions do you think the power of design is superior? (Up to 3) [N= Japan : 2,100 / Overseas Countries/Regions : 300 each]