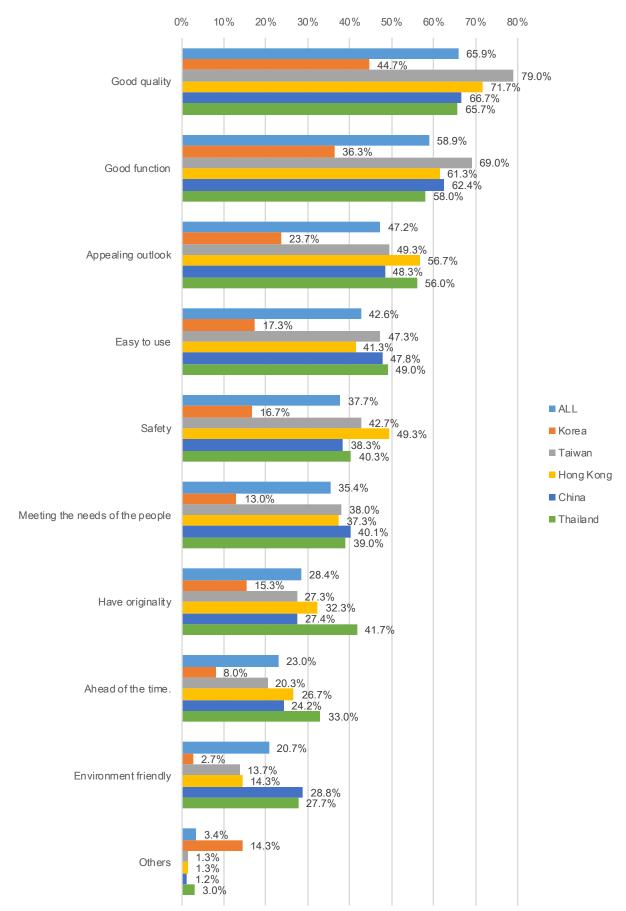

# Q. What are the points that you care about when you buy a product? (Multiple answers) 。 [N=Japan: 2,100 / Overseas Countries/Regions: 300 each]

Q. What are the points that you care about when you buy a product? (Multiple answers) 。 [N=Japan: 2,100 / Overseas Countries/Regions: 300 each]