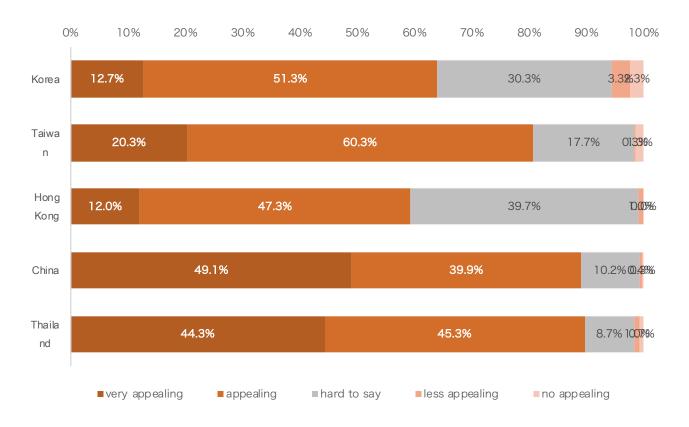

### Q. . Do you find products that have won design awards appealing? [Foreign Countries/Regions : 300 each]