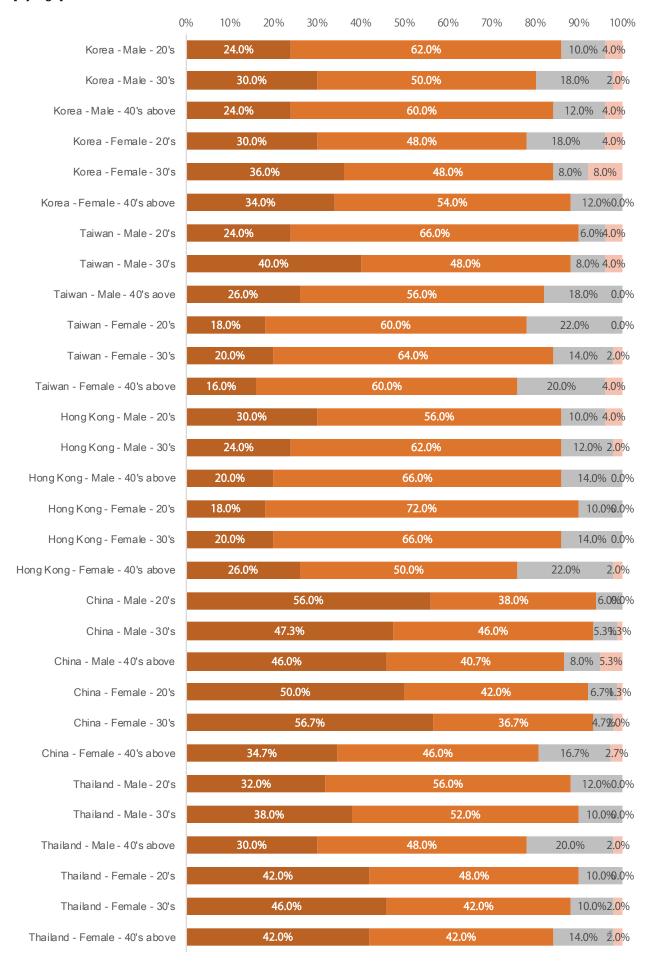

### Q. How much interest do you have in design? [N=Japan: 2,100 / Overseas Countries/Regions 300 each ]