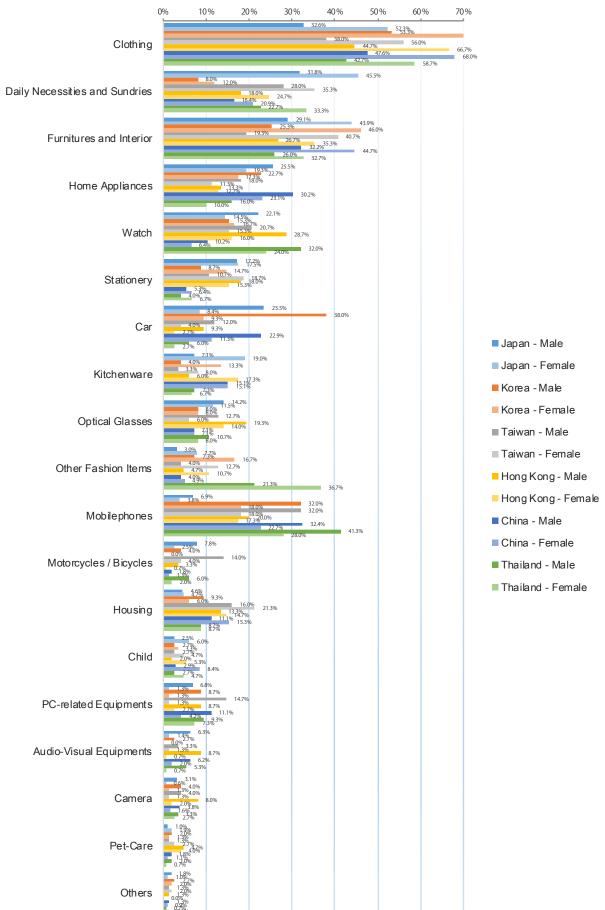

# Q. What product areas do you buy with a particular emphasis on design? (up to 3)? [N=Japan : 2,100 / Foreign Countries/Regions : 300 each]