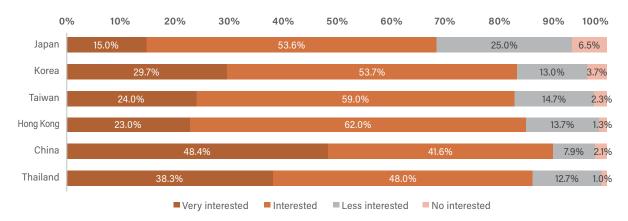

### Q. How much interest do you have in design? [N=Japan: 2,100 / Overseas Countries/Regions 300 each ]