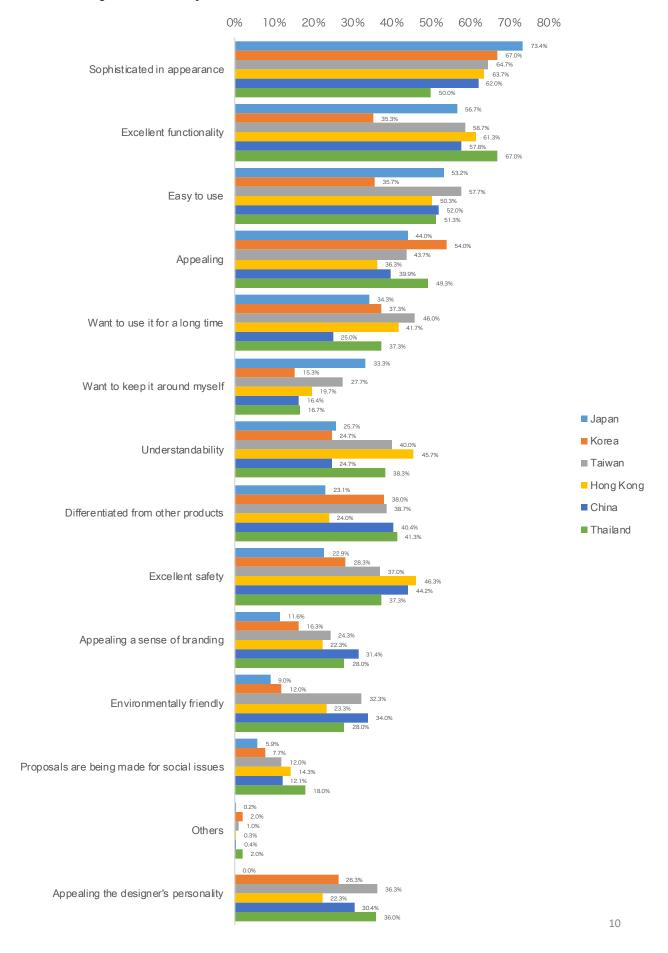

## Q. What do you feel is good about the design ? (multiple answers)? [N= Japan : 2,100 / Overseas Countries/Regions : 300 each]