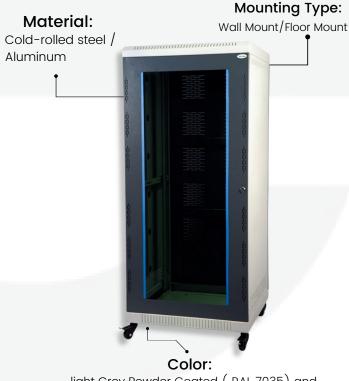

#### **Material**:

Cold-rolled steel / Aluminum

#### **Mounting Type:**

Wall Mount/Floor Mount

#### Color:

light Grey Powder Coated (RAL 7035) and RAL 9005 Black (as per Requirement)