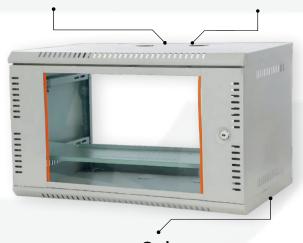

# RACK OVERVIEW

Our rack solutions provide a robust and scalable infrastructure for telecommunications, data centers, and networking environments. Designed durability and flexibility, our racks ensure efficient cable airflow management, optimization, and easy access for maintenance, making them high-performance ideal for business applications

#### **KEY FEATURES:**

- Modular and Scalable Design
- Optimal Cable Management
- ▶ Heavy-Duty Construction
- Enhanced Airflow for Heat Management
- ▶ Easy Access for Maintenance