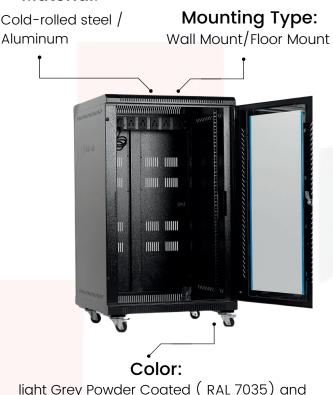

#### **Material**:

Cold-rolled steel / Aluminum

#### **Mounting Type:**

Wall Mount/Floor Mount

#### Color:

light Grey Powder Coated (RAL 7035) and RAL 9005 Black (as per Requirement)