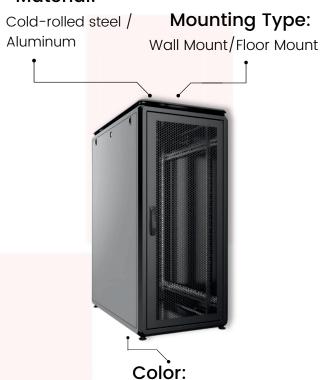

# Material: Mounting Type: Cold-rolled steel / Wall Mount/Floor Mount Aluminum

Color:

light Grey Powder Coated (RAL 7035) and RAL 9005 Black (as per Requirement)

#### **Material**: