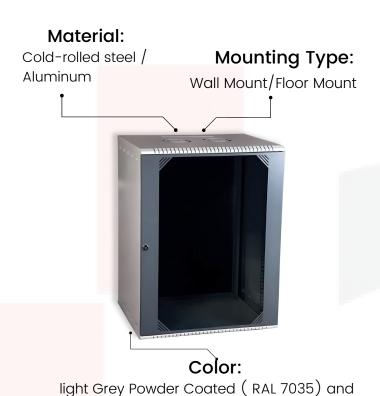

#### Material: Cold-rolled steel /

Aluminum

#### Mounting Type:

Wall Mount/Floor Mount

#### Color:

light Grey Powder Coated (RAL 7035) and RAL 9005 Black (as per Requirement)