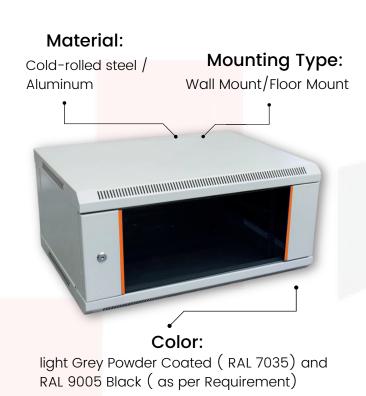

#### Material: Cold-rolled steel /

Aluminum

#### Mounting Type:

Wall Mount/Floor Mount

#### Color:

light Grey Powder Coated (RAL 7035) and RAL 9005 Black (as per Requirement)