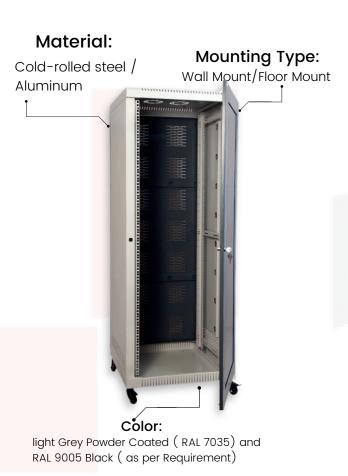

#### **Material:**

Cold-rolled steel / Aluminum Wall Mount/Floor Mount

Color:

Mounting Type:

Wall Mount/Floor Mount

Color:

light Grey Powder Coated (RAL 7035) and RAL 9005 Black (as per Requirement)

#### **Material:**