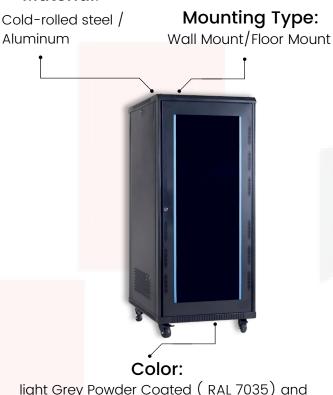

#### Material: Cold-rolled steel /

Aluminum

#### Mounting Type:

Wall Mount/Floor Mount

#### Color:

light Grey Powder Coated (RAL 7035) and RAL 9005 Black (as per Requirement)