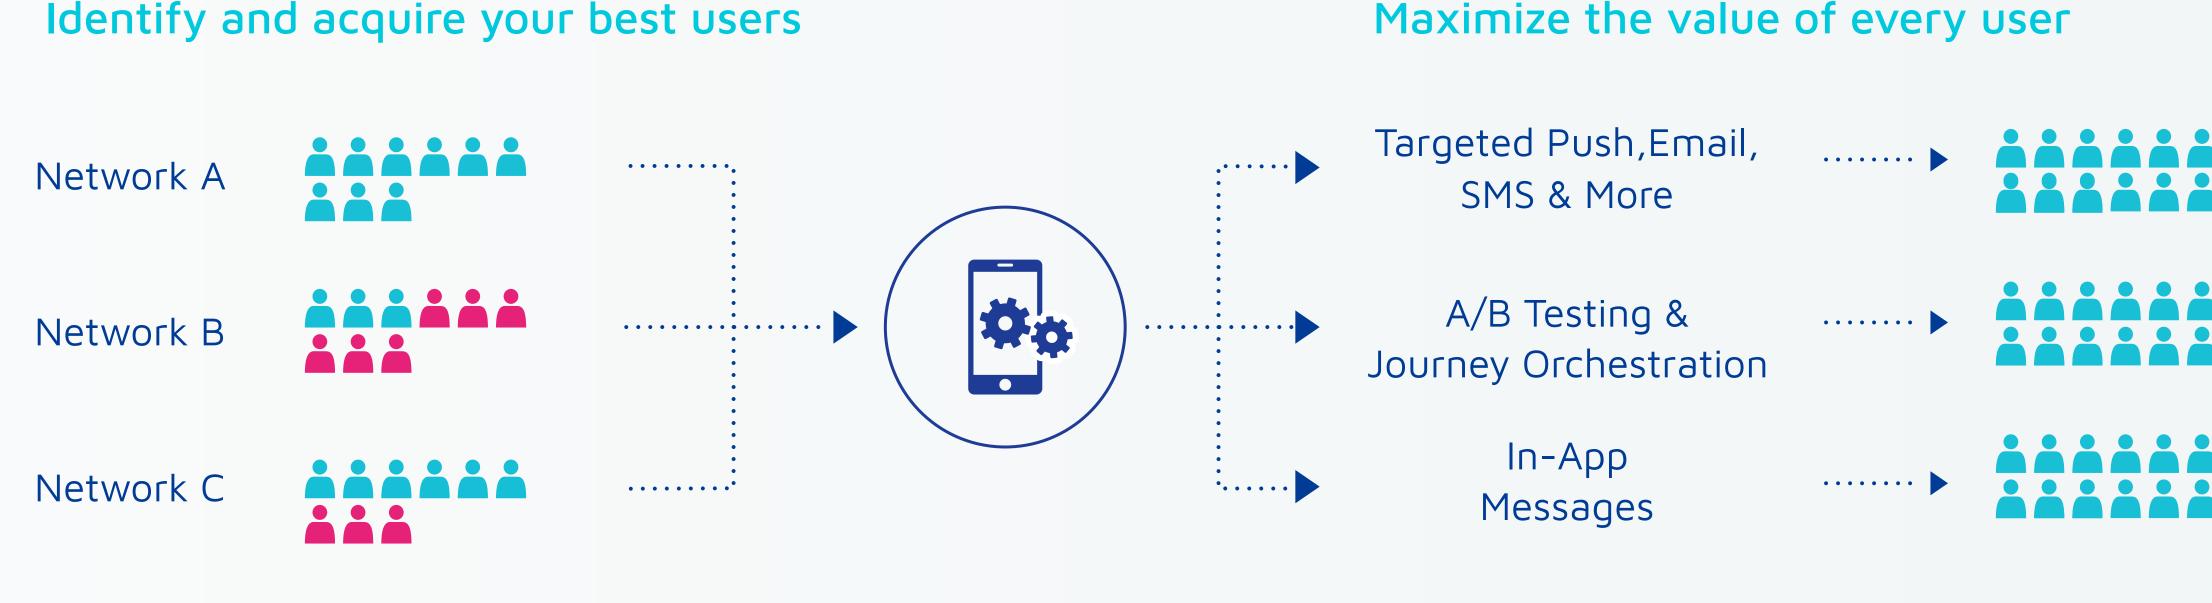

#### Identify and acquire your best users

Identify your most valuable users with mobile measurement and allocate resources towards the channels that bring you the highest ROI.

Engage with your users post-install with targeted communication and experiences in order to grow new and existing consumer relationships, resulting in increased ROI and brand loyalty.