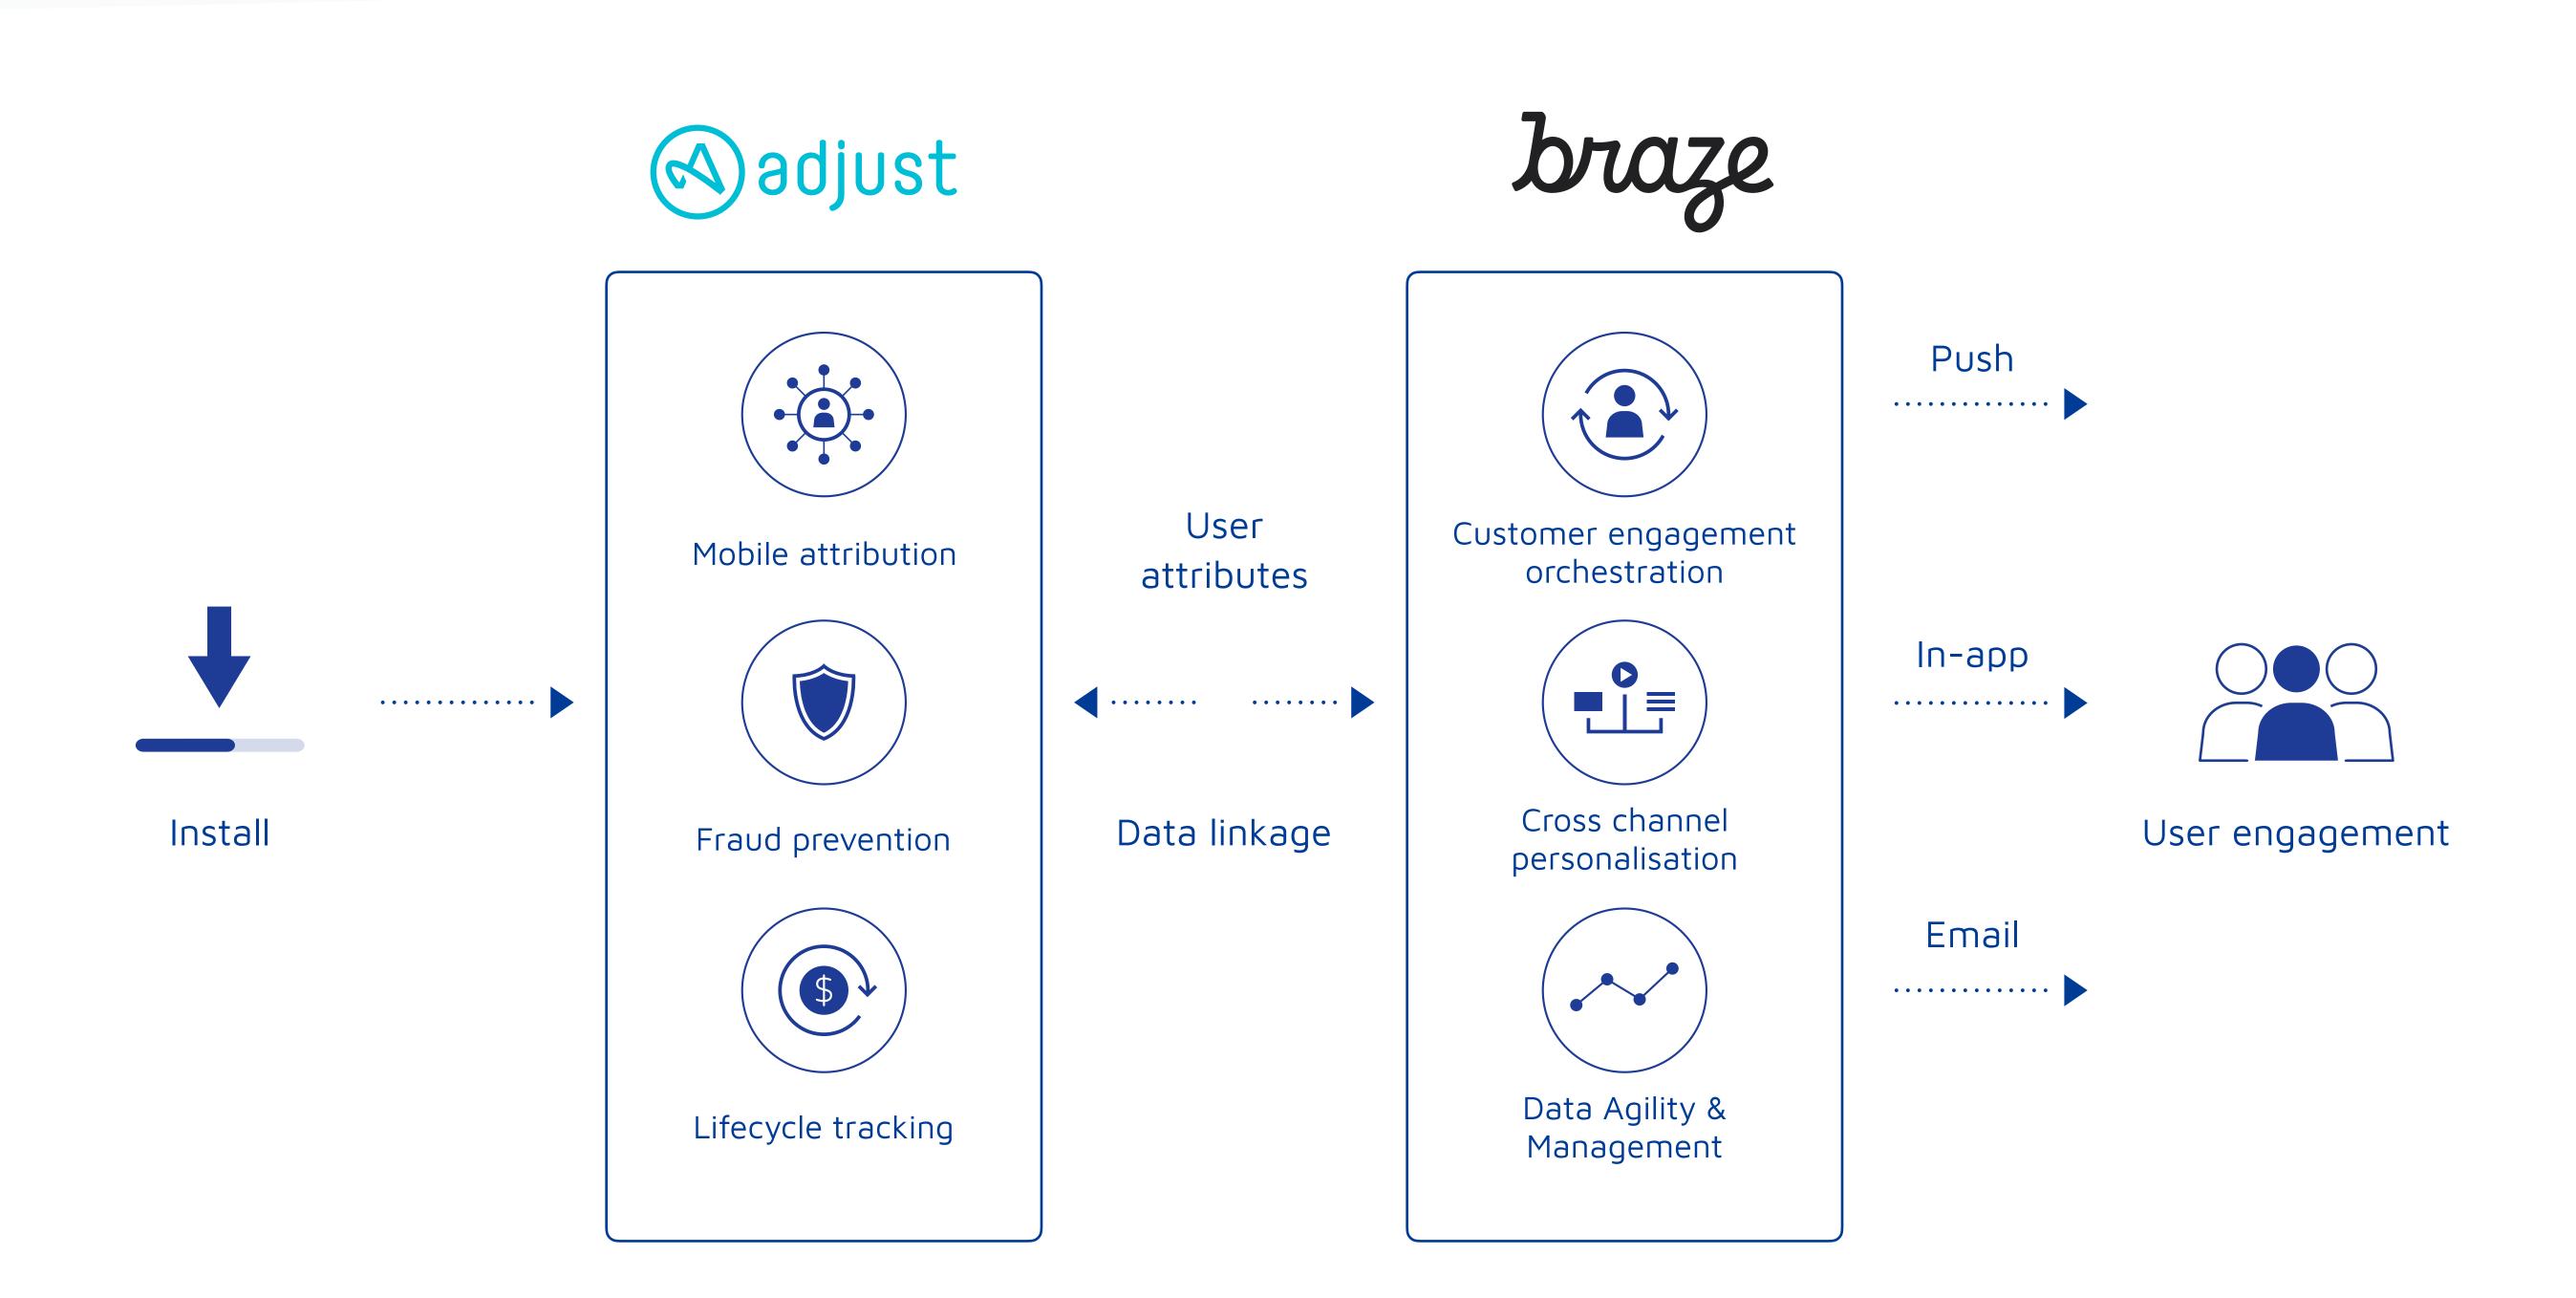

## A simple integration that enables deep insight

Adjust and Braze have a seamless and reliable integration with each other that allows us to pass data easily between our platforms.

There's no developer required to enable the joint power of our two platforms. All you need is a few minutes to connect your Adjust and Braze accounts.

#### Mobile Measurement

### Why Adjust?

- Industry-leading data capture and reporting
- Standard bearers of fraud prevention
- Fully GDPR compliant we only track what's necessary

# Why Braze?

- Powerful Customer Engagement tools
- Seamless cross-channel personalization
- First-in-class data agility and management