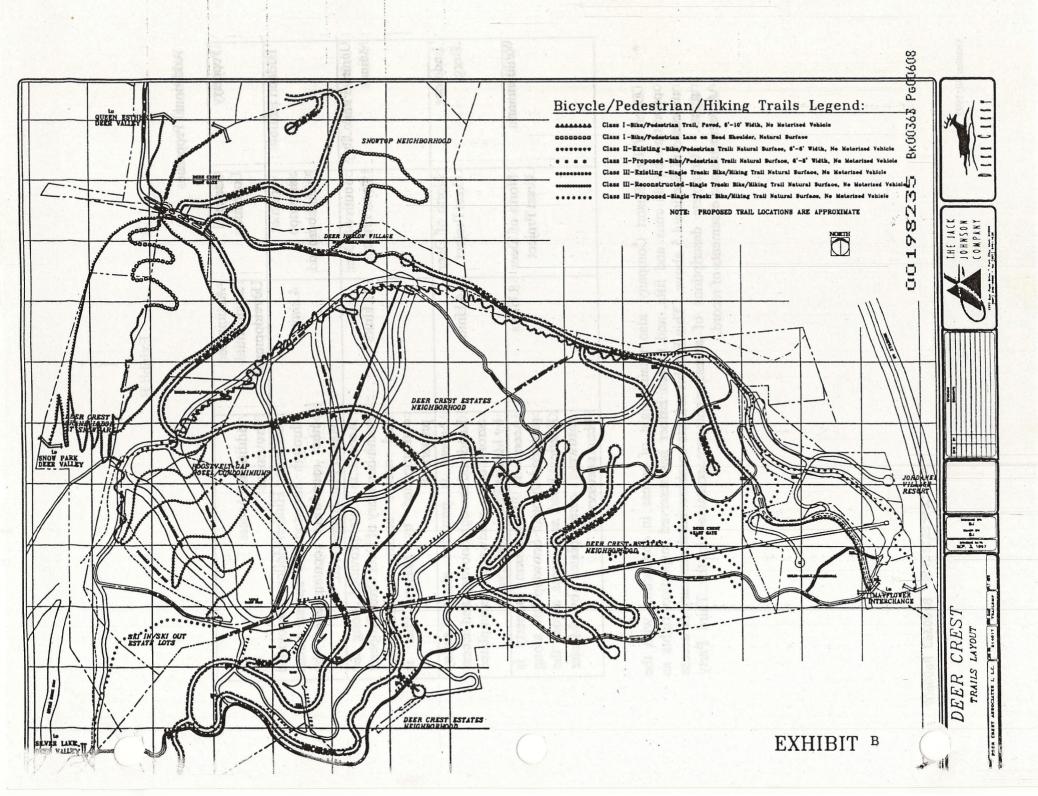

ugh Snowtop and access<br>across other roadways contemplated<br>by Master Plan is preserved.                         |
| Weilenmann                | North of Deer<br>Crest Project      | 8 Units                                   | Access to Weilenmann Property is<br>provided through Snowtop and along<br>Keetley Road and access across the<br>roadways contemplated by Master<br>Plan is preserved. |

\* Deer Valley Resort Company, also retains right of access in connection with the operation of ski runs and lifts, and Queen Esther has reserved inspection rights as reflected in Section 4.5 above. This Exhibit reflects an abbreviated summary of access rights. Complete descriptions of access rights are contained in the Third Party Agreements and easements of record.

1

00198235 BK00363 P600609