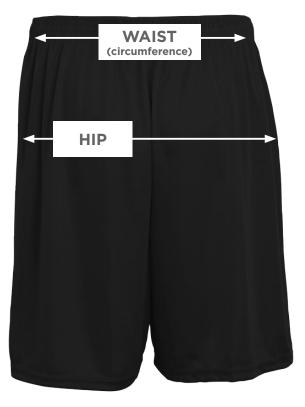

This fit guide allows you to see how you can expect a product to fit before you order it. To size each uniform correctly, measure your participant, find the size range in the chart below, and select the corresponding size in the left column.

| US SIZES |       | WAIST (IN) | HIP (IN) |
|----------|-------|------------|----------|
| YXS      | 4-5   | 22-23      | 23-34    |
| YS       | 6-8   | 22-24      | 25-27    |
| YM       | 10-12 | 25-27      | 28-30    |
| YL       | 14-16 | 28-30      | 31-33    |
| AS       |       | 28-30      | 33-35    |
| AM       |       | 32-34      | 37-39    |
| AL       |       | 36-38      | 41-43    |
| AXL      |       | 40-42      | 45-47    |
| A2XL     |       | 44-46      | 49-51    |

This fit guide corresponds with all basketball, flag football, and soccer shorts offered.