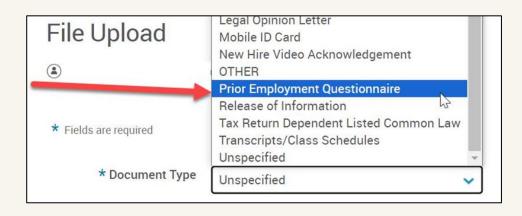

## Employee "How-To" Guide for Uploads

- Log into bswift
  Select "My Profile" from the top navigation bar
- 3. Select "Employee File" from the left-hand navigation bar
- 4. Select "View and Upload Documents" next to your name at the top of the screen5. On the File Upload page:
- 6. Select "Prior Employment Questionnaire" from the Document Type drop down
- 7. Upload the form by selecting "Choose File"8. Title your document "Prior Employment Questionnaire"
- 9. Click "Save"