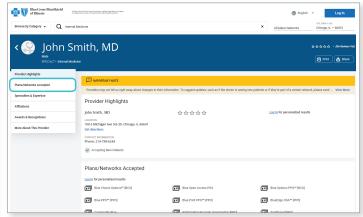

- F. Enter Provider's Name or Specialty

## If You Know Your Plan/Network, Then Narrow Search to Show Only In-Network Providers

**G.** Select your PPO **plan/network** (skip to Step L)

### If You Do Not Know Your Plan/Network

#### **Narrow Search**

H. Select Find your plan/network by answering a few short questions

#### **Answer the Following Questions**

- I. How do you get your insurance?
- J. What state do you live in?

#### Select a Plan

K. Select a plan/network

### **More Focused Results**

Searching all plans/networks will sort by distance. Select a particular plan/network to sort by best match.

- L. Select Accepting New Patients or adjust distance from selected location
- M. Select the provider you wish to view







# View Selected Provider/Facility and Networks Accepted