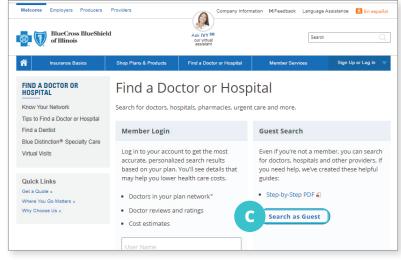

#### Where to Start

- A. Go to bcbsil.com
- **B.** Select Find a Doctor or Hospital

**C.** Select **Search as Guest** to find providers when shopping for a health plan