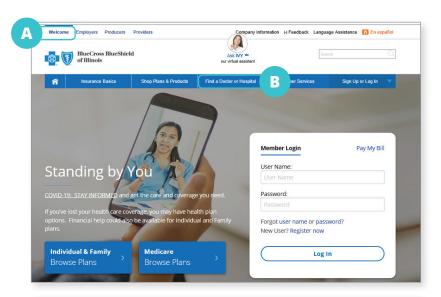

#### Where to Start

- A. Go to bcbsil.com
- **B.** Select Find a Doctor or Hospital

**C.** Select **Search as Guest** to find providers when shopping for a health plan