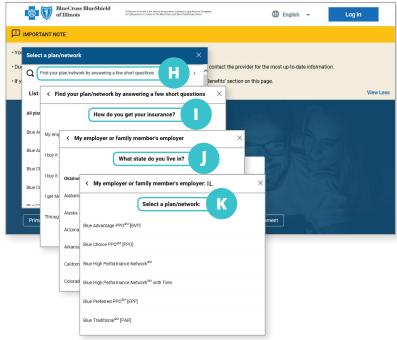

#### **Narrow Search**

H. Select Find your plan/network by answering a few short questions

#### **Answer the Following Questions**

- I. How do you get your insurance?
- J. What state do you live in?

#### Select a Plan

K. Select a plan/network