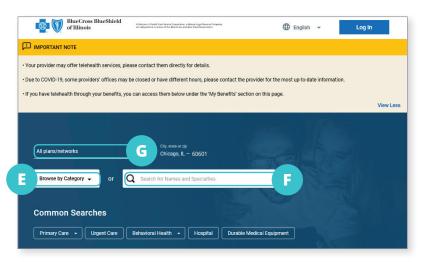

# Enter the Location Where You Want to Search for a Provider

- D. Enter any of the following under Optimize Your Browse Experience:
  - City
  - State
  - ZIP Code

### **Complete at Least One of the Following**

- E. Select Category
- F. Enter Provider's Name or Specialty

## If You Know Your Plan/Network, Then Narrow Search to Show Only In-Network Providers

**G.** Select your PPO **plan/network** (skip to Step L)

### **More Focused Results**

Searching all plans/networks will sort by distance. Select a particular plan/network to sort by best match.

- L. Select Accepting New Patients or adjust distance from selected location
- M. Select the provider you wish to view