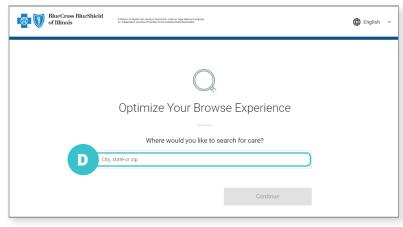

# Enter the Location Where You Want to Search for a Provider

- D. Enter any of the following under Optimize Your Browse Experience:
  - City
  - State
  - ZIP Code