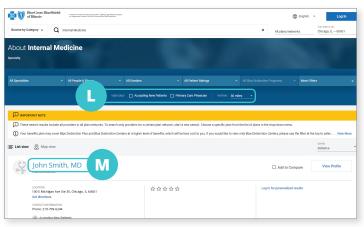

### **More Focused Results**

Searching all plans/networks will sort by distance. Select a particular plan/network to sort by best match.

- L. Select Accepting New Patients or adjust distance from selected location
- M. Select the provider you wish to view