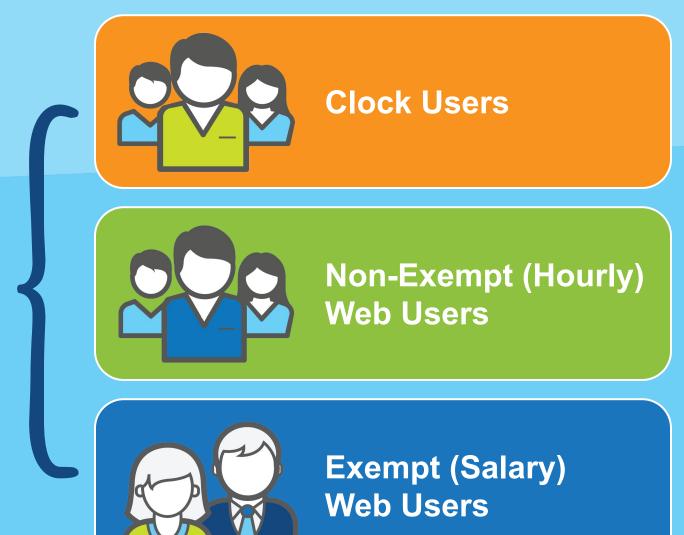

**KRONOS**® Workforce Dimensions

Job Aids for Clock and Web Users

Select a user group to view related job aids

Navigate the Terminal for Clock Users Clock In and Clock Out for Clock Users Meal Break Attestation for Clock Users (California Only) View Accruals for Clock Users Request Time Off for Clock Users View Messages for Clock Users

## Non-Exempt (Hourly) Web Users

Navigate the Homepage for Non-Exempt Web Users Punch In, Punch Out and Transfer Time for Non-Exempt Web Users View Timecard for Exempt and Non-Exempt Web Users View Accruals for Exempt and Non-Exempt Web Users Request Time Off for Exempt and Non-Exempt Web Users View Notifications for Exempt and Non-Exempt Web Users

## Exempt (Salary) Web Users

Navigate the Homepage for Exempt Web Users View Timecard for Exempt and Non-Exempt Web Users View Accruals for Exempt and Non-Exempt Web Users Request Time Off for Exempt and Non-Exempt Web Users View Notifications for Exempt and Non-Exempt Web Users