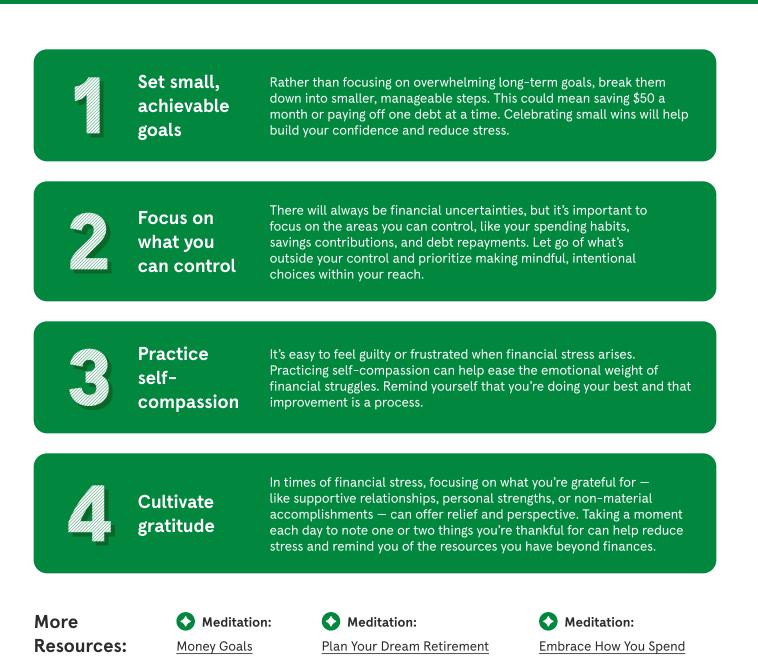

## **Managing Financial Stress**

## Tools for a mindful guide to money

Finances can be a source of significant stress, but there are ways to manage and reduce that burden. Here are some strategies to help you manage financial stress and build confidence in your financial choices: