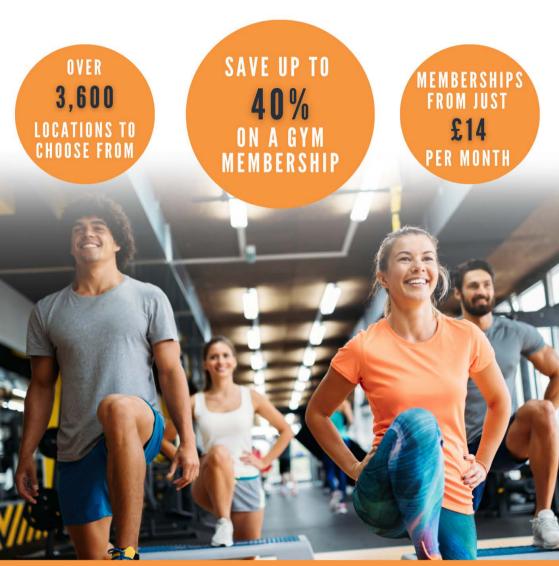

GymFlex offers you savings of up to 40% on a 12-month gym membership at a choice of over 3,600 locations across the UK. With thousands of gyms, leisure centres, health clubs, yoga or pilates studios and bootcamps to choose from, there's something on offer to suit everyone's location, preference and budget.