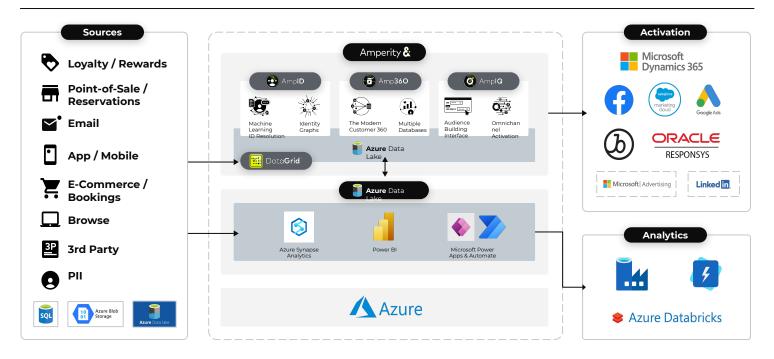

#### **HOW IT WORKS**

### **FEATURED INTEGRATIONS**

### **Azure Synapse**

Use Amperity's industry leading first party identity graphs along with Synapse workbooks to make amazing custom machine learning models and attributes.

### **Cognitive Search**

Build Azure Cognitive Search Indexes on your Amp360 profiles or Amp1D graphs to make your data easily accessible to high scale APIs your engineers can use to build personalized customer experiences.